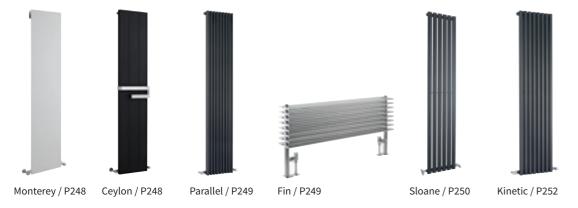

### Square

#### Rounded

-Hudson Reed\_ Square / **Heating** 

Sloane (20)

Single Panel

H1500 x W354mm

w High Gloss White HLW41 £328.00 3753 Btu/hr

H1800 x W354mm

w High Gloss White HLW42 **£349.00** 

A Anthracite HLA72 £360.00

Designer

Create a stunning focal point in your room

| H1775 x W450mm                              |             |
|---------------------------------------------|-------------|
| s High Gloss Silver<br>HLS94 <b>£274.00</b> | 2435 Btu/hr |
| Anthracite<br>HLA94 £263.00                 | 2435 Btu/hr |
| B High Gloss Black<br>HLB94 £263.00         | 2435 Btu/hr |

### Refresh (20)

Double Panel

Vertical H1500 x W350mm W High Gloss White HLW26 £317.00 4814 Btu/hr Horizontal H300 x W1064mm w High Gloss White HLW22 £317.00 4658 Btu/hr

Savy (YEAR) Double Panel

**254** Ultra Finishing / Inspired Living VAT @20% is included on all prices. www.ultra-finishing.co.uk 255 <del>-H</del>udson Reed\_ Rounded / **Heating** 