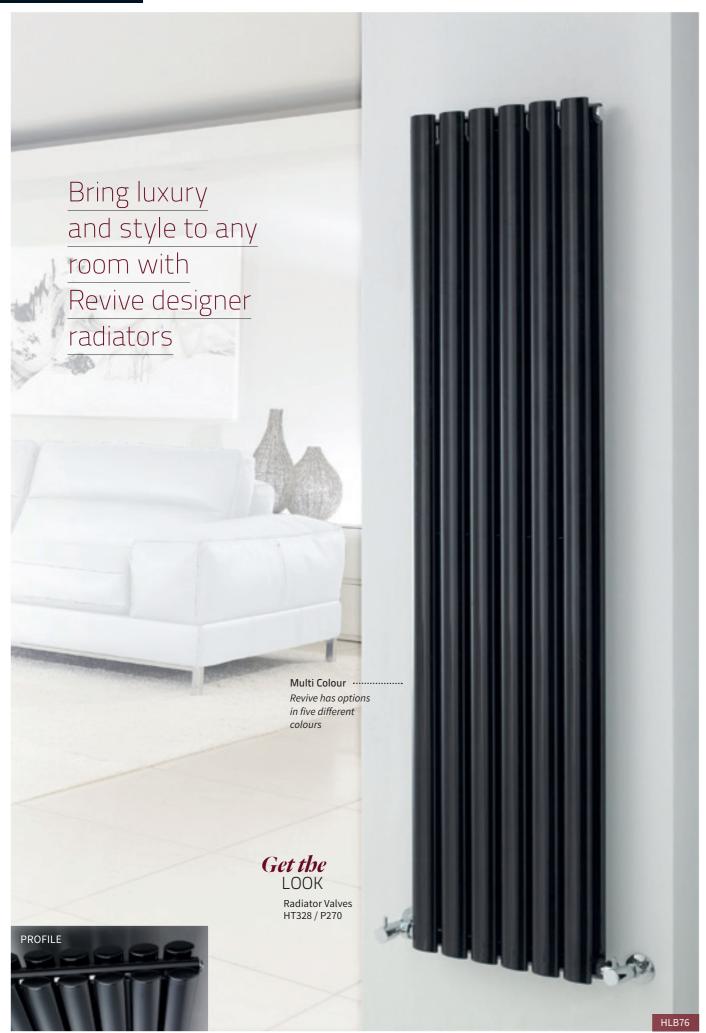

Double Panel

H633 x W826mm

| H1500 x W354mm                       |             |
|--------------------------------------|-------------|
| w High Gloss White<br>HL368 £274.00  | 4719 Btu/hr |
| Anthracite HLA76 £285.00             | 4719 Btu/hr |
| s High Gloss Silver<br>HLS86 £296.00 | 4719 Btu/hr |
| B High Gloss Black<br>HLB76 £296.00  | 4719 Btu/hr |

### Add Some Colour

Many of our designs are available in multiple colour options to help you personalise

Designer radiators and towel rails provide so much more than heat they're a chance to turn up the style in any room