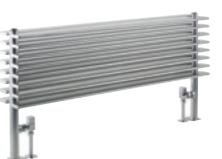

### Refresh (20)

Double Panel

Vertical H1500 x W350mm W High Gloss White HLW26 £317.00 4814 Btu/hr Horizontal H300 x W1064mm w High Gloss White HLW22 £317.00 4658 Btu/hr

Savy (YEAR) Double Panel

**254** Ultra Finishing / Inspired Living VAT @20% is included on all prices. www.ultra-finishing.co.uk 255 <del>-H</del>udson Reed\_ Rounded / **Heating** 