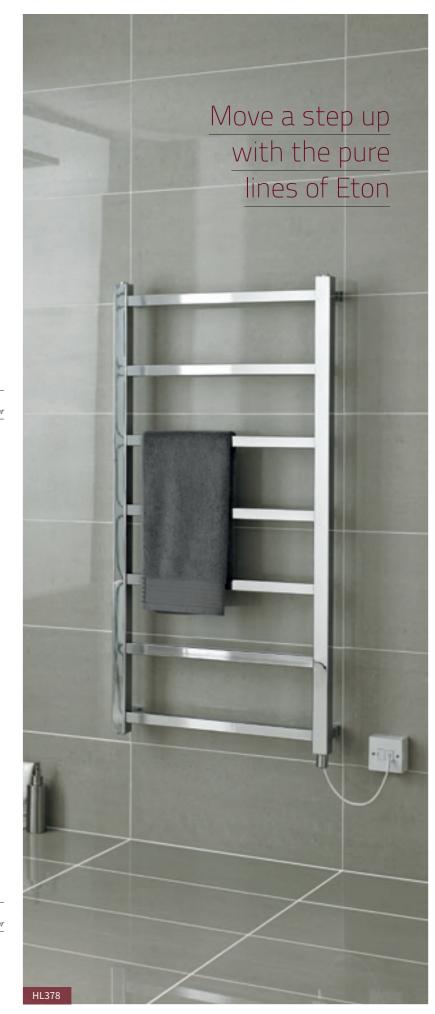

### Eton Electric (YEAR) Heated Towel Rails

To ensure ease of fitting, these electric-only designer radiators are pre-filled with electrical inhibitor solution, which helps protect the internal walls of the radiator and also have the heating element pre-installed.

H1200 x W450mm

HL377 **£317.00** 1803 Btu/hr

Supplied with 250 watt heating

H1200 x W600mm

HL378 **£371.00** 2162 Btu/hr

Supplied with 250 watt heating

Supplied with 250 watt heating element fitted

White Heated