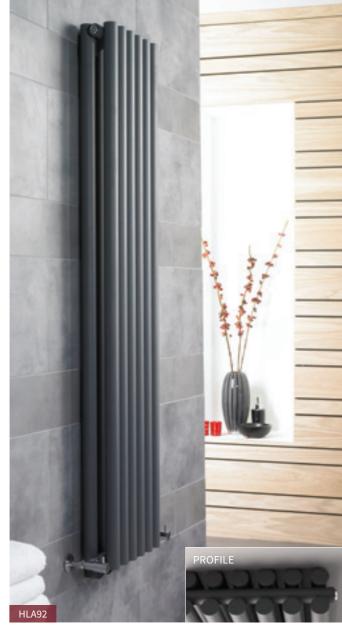

5005 Btu/hr

-Hudson Reed\_ Square / Rounded / Heating

Double Panel

VERTICAL

w High Gloss White HSA002 £285.00

Anthracite HSA006 **£296.00** 

H1800 x W383mm

w High Gloss White HSA001 **£317.00** 6790 Btu/hr

Anthracite HSA005 **£328.00** 6790 Btu/hr

H635 x W863mm

w High Gloss White HSA004 £382.00

Anthracite HSA008 £392.00

H635 x W1223mm

W High Gloss White HSA003 £532.00

Anthracite HSA007 **£543.00** 

Anthracite

w High Gloss White HSA002 HL220 £322.65

5477 Btu/hr

HSA006 HLA20 £333.65 5477 Btu/hr

W High Gloss White HSA001 HL220 £354.65 6790 Btu/hr

Anthracite HSA005 HLA20 **£365.65** 6790 Btu/hr

-Hudson Reed\_ Rounded / **Heating** 