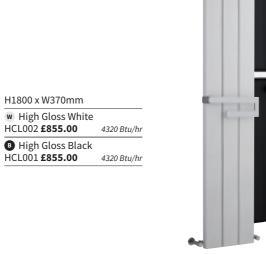

-Hudson Reed\_ Square / **Heating** 

Sloane (20)

Single Panel

H1500 x W354mm

w High Gloss White HLW41 £328.00 3753 Btu/hr

H1800 x W354mm

w High Gloss White HLW42 **£349.00** 

A Anthracite HLA72 £360.00