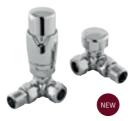

### CORNER

Corner Minimalist Radiator Valves Pack HT321 **£40.00** 

Corner Minimalist Dual Fuel Radiator Valves Pack HT309 £65.00

### ROUND

Minimalist Radiator Valves Angled (pairs) HT328 **£21.50** 

Modern Radiator Valves RV002 £21.50

Minimalist Radiator Valves Straight (pairs) HT327 **£21.50** 

Modern Radiator Valves RV001 £21.50

Minimalist Radiator Valves Pack Angled (pairs). Supplied with 15mm decorative pipes and concealing plates HT310 £43.00