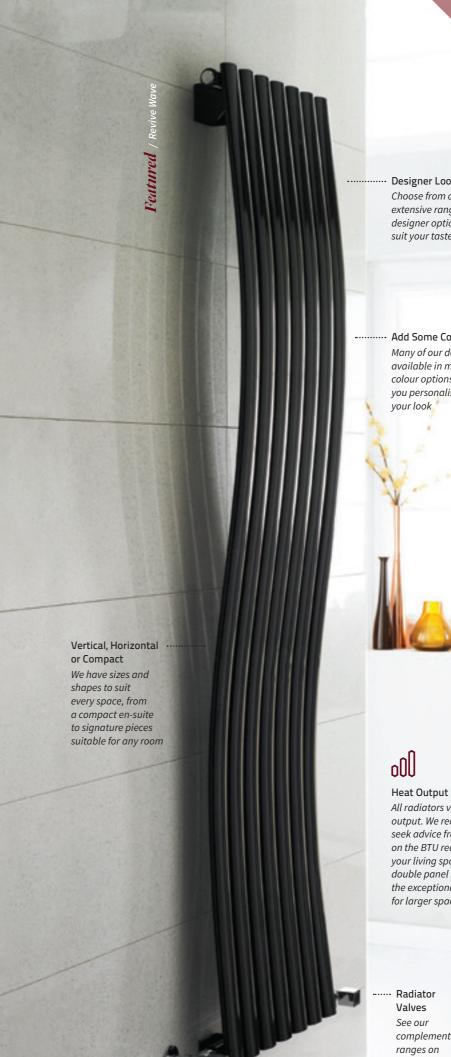

# *Designer*RADIATORS

### Designer Looks

Choose from our extensive range of designer options to suit your tastes

### Add Some Colour

Many of our designs are available in multiple colour options to help you personalise

Designer radiators and towel rails provide so much more than heat they're a chance to turn up the style in any room

All radiators vary in heat output. We recommend you seek advice from your plumber on the BTU requirements for your living space. Look out for double panel radiators and the exceptional heat output for larger spaces