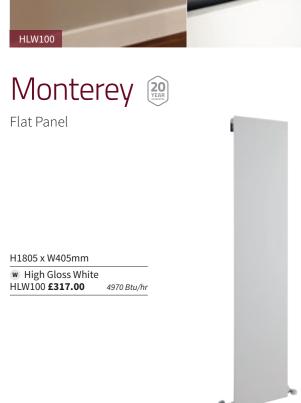

Designer

Create a stunning focal point in your room

| H1775 x W450mm                              |             |
|---------------------------------------------|-------------|
| s High Gloss Silver<br>HLS94 <b>£274.00</b> | 2435 Btu/hr |
| Anthracite<br>HLA94 £263.00                 | 2435 Btu/hr |
| B High Gloss Black<br>HLB94 £263.00         | 2435 Btu/hr |