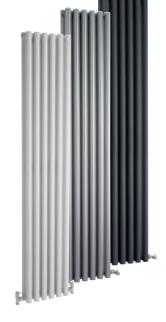

Designer

Create a stunning focal point in your room

| H1775 x W450mm                              |             |
|---------------------------------------------|-------------|
| s High Gloss Silver<br>HLS94 <b>£274.00</b> | 2435 Btu/hr |
| Anthracite<br>HLA94 £263.00                 | 2435 Btu/hr |
| B High Gloss Black<br>HLB94 £263.00         | 2435 Btu/hr |