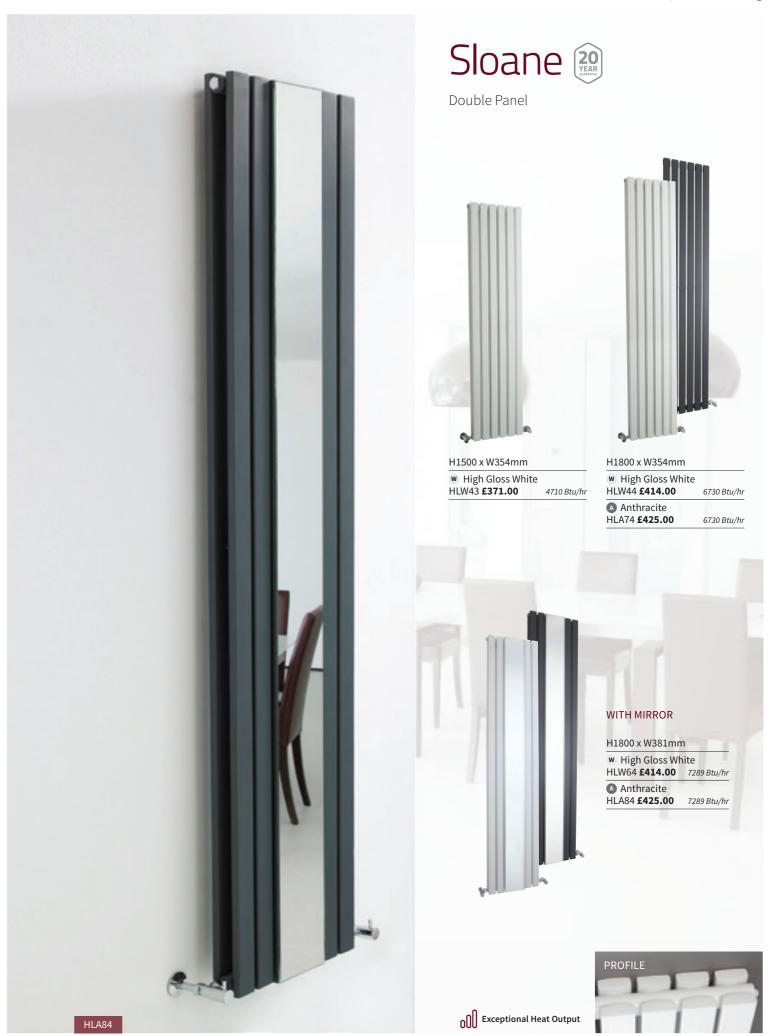

-Hudson Reed\_ Square / **Heating** 

Sloane (20)

Single Panel

H1500 x W354mm

w High Gloss White HLW41 £328.00 3753 Btu/hr

H1800 x W354mm

w High Gloss White HLW42 **£349.00** 

A Anthracite HLA72 £360.00