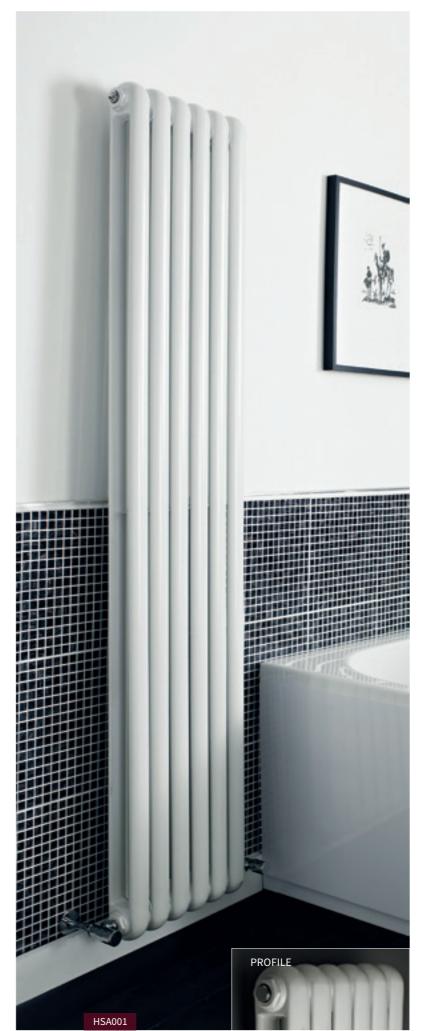

5005 Btu/hr

-Hudson Reed\_ Square / Rounded / Heating

Double Panel

VERTICAL

w High Gloss White HSA002 £285.00

Anthracite HSA006 **£296.00** 

H1800 x W383mm

w High Gloss White HSA001 **£317.00** 6790 Btu/hr

Anthracite HSA005 **£328.00** 6790 Btu/hr

H635 x W863mm

w High Gloss White HSA004 £382.00

Anthracite HSA008 £392.00

H635 x W1223mm

W High Gloss White HSA003 £532.00

Anthracite HSA007 **£543.00** 

Anthracite