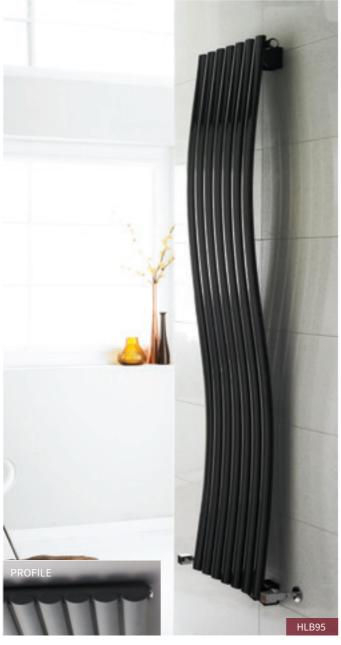

Compact Double Panel

H1800 x W236mm

w High Gloss White HRE007 **£210.00** 

Anthracite HRE009 £226.00

Wave

H1785 x W413mm A Anthracite HLA95 £312.00 4641 Btu/hr B High Gloss Black HLB95 £312.00

-Hudson Reed\_ Rounded / **Heating** 