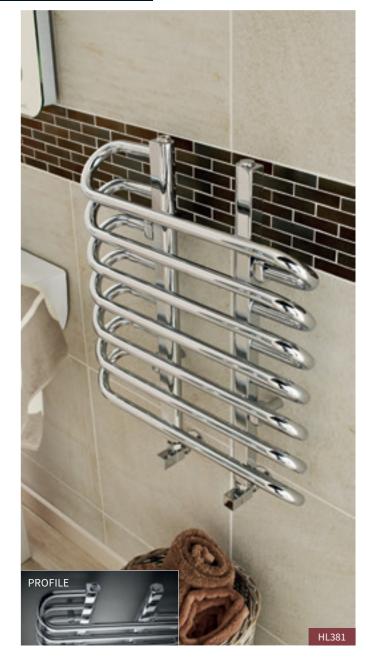

Heated Towel Rails

H610 x W500mm

HL381 **£199.00** 

H900 x W510mm

HL397 **£274.00** 

c Chrome

c Chrome

Heated Towel Rails