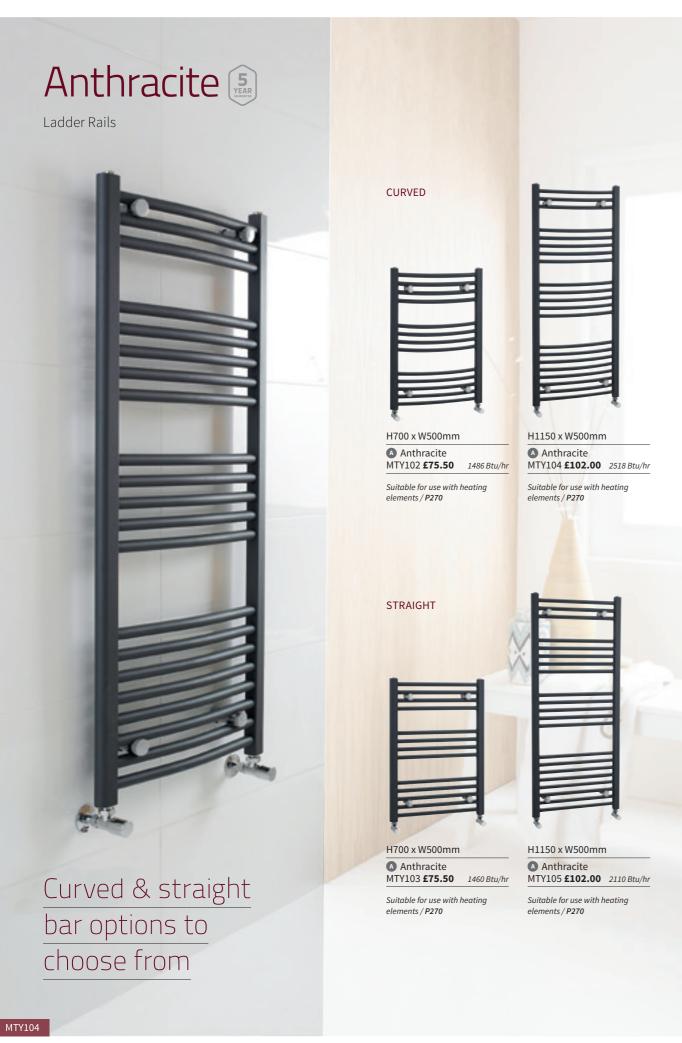

## Chrome (5)

H700 x W500mm c Chrome

HK385 **£86.00** 

Suitable for use with heating elements / P270

H1100 x W500mm

c Chrome HK386 **£124.00** 1218 Btu/hr

Suitable for use with heating elements / P270

STRAIGHT

H700 x W500mm

c Chrome HK381 £86.00

Suitable for use with heating elements / P270

H1100 x W500mm

c Chrome HK382 **£124.00** 1170 Btu/hr

Suitable for use with heating elements / P270

**268** Ultra Finishing / Inspired Living www.ultra-finishing.co.uk 269 VAT @20% is included on all prices.