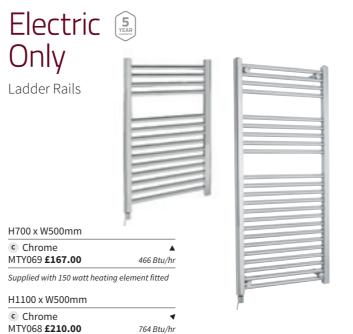

Ladder Rail

H650 x W445mm

W High Gloss White MTY081 **£97.00** 1846 Btu/hr

Suitable for use with heating elements / P270

VAT @20% is included on all prices.

Wat www.ultra-finishing.co.uk 267

## Chrome (5)

H700 x W500mm c Chrome

HK385 **£86.00** 

Suitable for use with heating elements / P270

H1100 x W500mm

c Chrome HK386 **£124.00** 1218 Btu/hr

Suitable for use with heating elements / P270

STRAIGHT

H700 x W500mm

c Chrome HK381 £86.00

Suitable for use with heating elements / P270

H1100 x W500mm

c Chrome HK382 **£124.00** 1170 Btu/hr

Suitable for use with heating elements / P270

**268** Ultra Finishing / Inspired Living www.ultra-finishing.co.uk 269 VAT @20% is included on all prices.