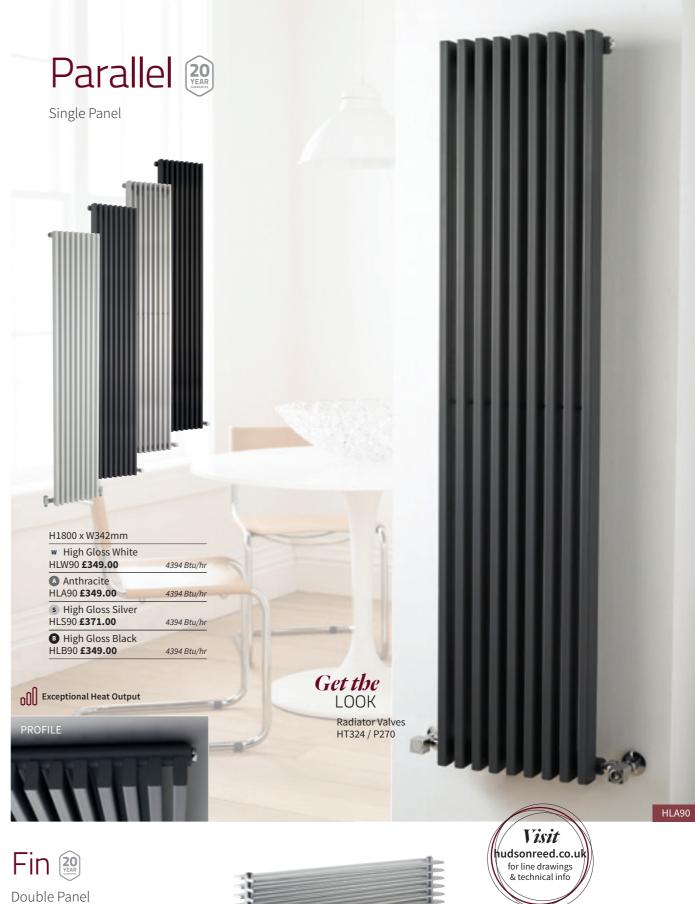

complementary ranges on /P270

-Hudson Reed\_ Square / **Heating** 

With Towel Rail

s High Gloss Silver HLS81 £317.00 4407 Btu/hr

Exceptional Heat Output

248 Ultra Finishing / Inspired Living

Exceptional Heat Output