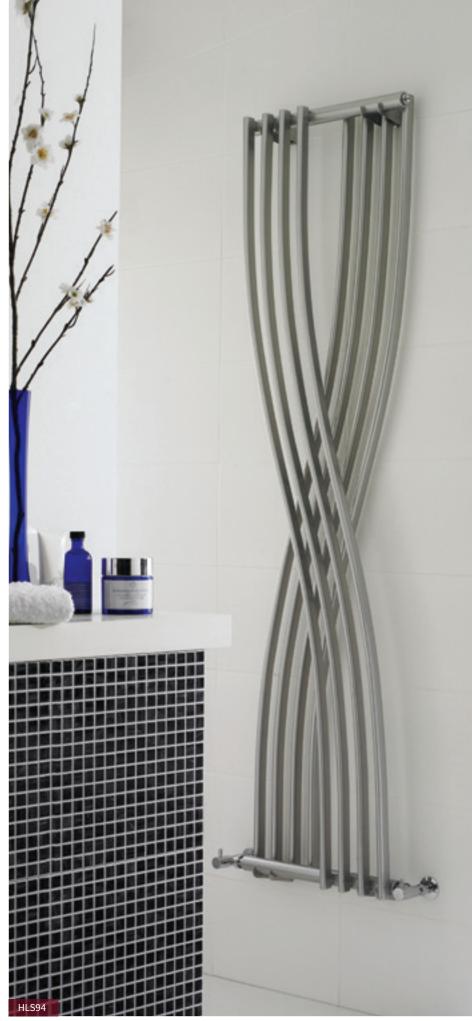

Designer

Create a stunning focal point in your room

| H1775 x W450mm                              |             |
|---------------------------------------------|-------------|
| s High Gloss Silver<br>HLS94 <b>£274.00</b> | 2435 Btu/hr |
| Anthracite<br>HLA94 £263.00                 | 2435 Btu/hr |
| B High Gloss Black<br>HLB94 £263.00         | 2435 Btu/hr |