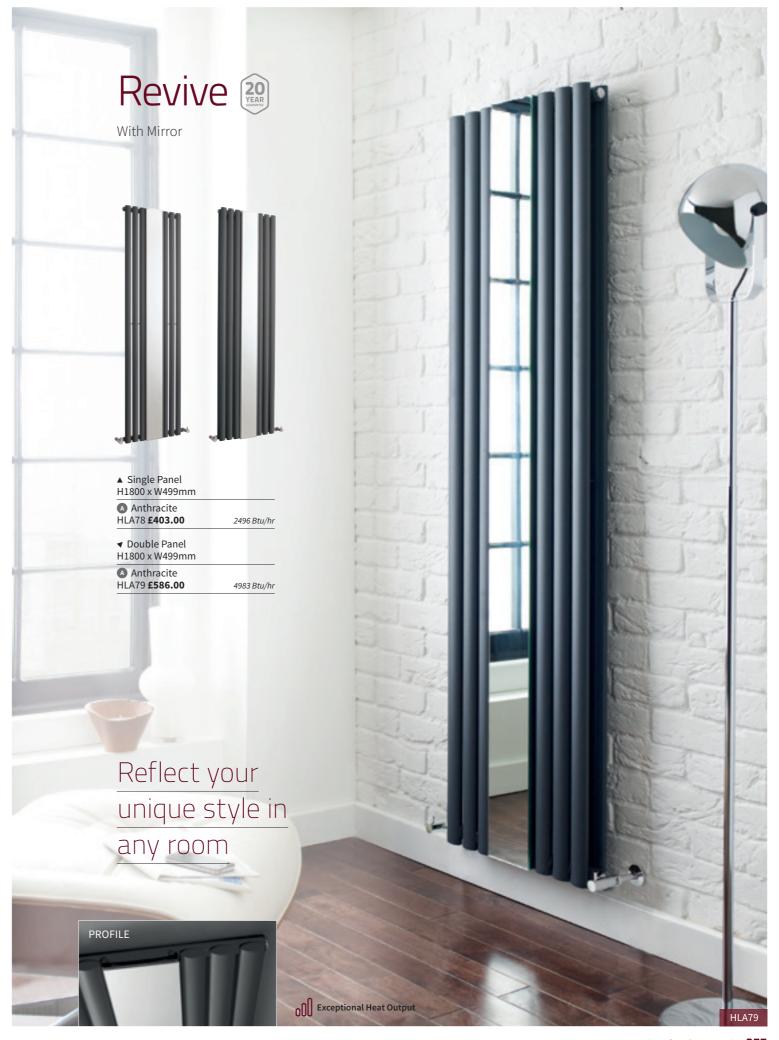

Designer

Create a stunning focal point in your room

| H1775 x W450mm                              |             |
|---------------------------------------------|-------------|
| s High Gloss Silver<br>HLS94 <b>£274.00</b> | 2435 Btu/hr |
| Anthracite<br>HLA94 £263.00                 | 2435 Btu/hr |
| B High Gloss Black<br>HLB94 £263.00         | 2435 Btu/hr |