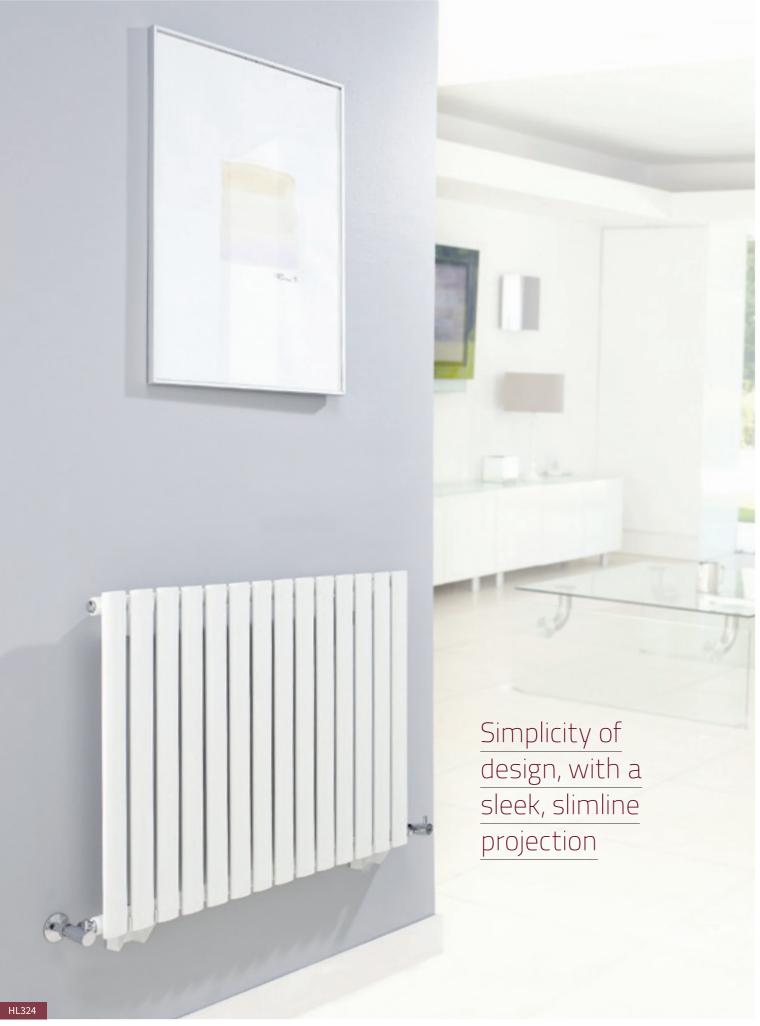

H1800 x W354mm

w High Gloss White HL323 £242.00

H633 x W826mm

w High Gloss White HL324 **£274.00** 

Suitable for use with heating elements / P270

H635 x W1180mm

w High Gloss White HL325 **£403.00** 

Suitable for use with heating elements / P270