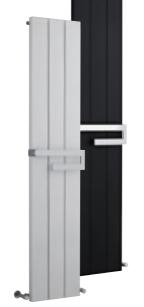

5005 Btu/hr

-Hudson Reed\_ Square / Rounded / Heating

Double Panel

VERTICAL

w High Gloss White HSA002 £285.00

Anthracite HSA006 **£296.00** 

H1800 x W383mm

w High Gloss White HSA001 **£317.00** 6790 Btu/hr

Anthracite HSA005 **£328.00** 6790 Btu/hr

H635 x W863mm

w High Gloss White HSA004 £382.00

Anthracite HSA008 £392.00

H635 x W1223mm

W High Gloss White HSA003 £532.00

Anthracite HSA007 **£543.00** 

Anthracite