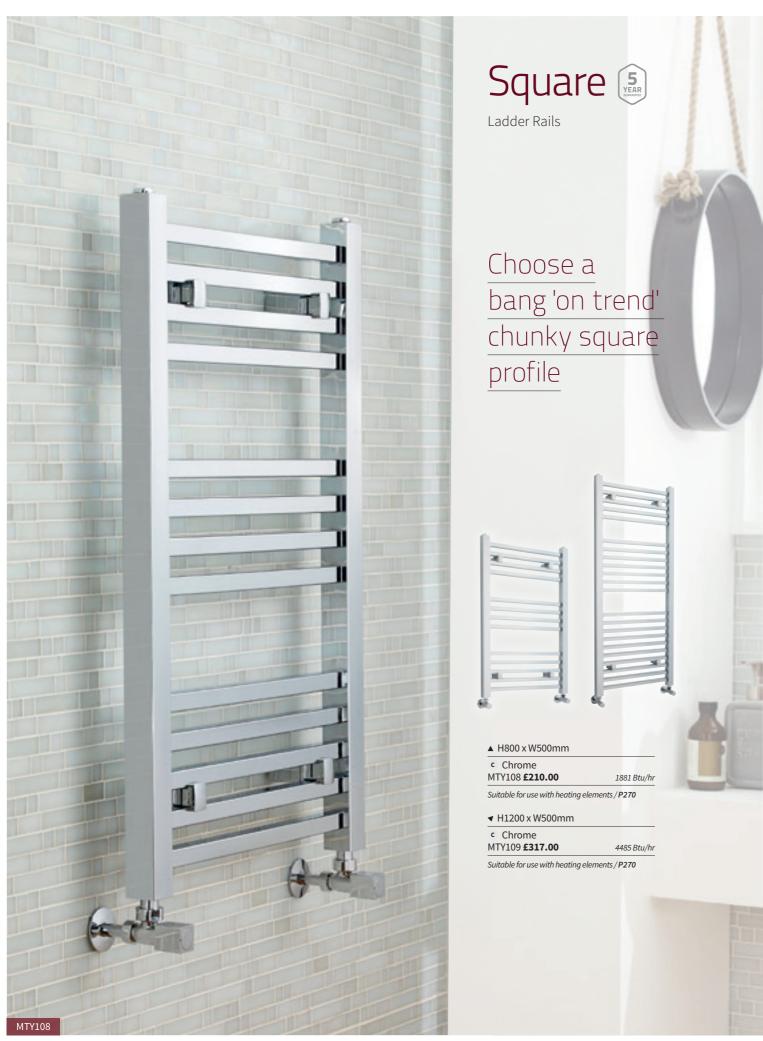

285.00** 

H1080 x W550mm

HL336 **£425.00** 

Anthracite

HLA36 **£296.00** 

c Chrome

VAT @20% is included on all prices. www.ultra-finishing.co.uk 263

-Hudson Reed\_ Heated Towel Rails / Heating





Heated Towel Rails



H1200 x W450mm

c Chrome HL375 £242.00

Suitable for use with

H1200 x W600mm

c Chrome HL376 **£285.00** 1651 Btu/hr

Suitable for use with

### Eton Electric (YEAR) Heated Towel Rails

To ensure ease of fitting, these electric-only designer radiators are pre-filled with electrical inhibitor solution, which helps protect the internal walls of the radiator and also have the heating element pre-installed.



H1200 x W450mm

HL377 **£317.00** 1803 Btu/hr

Supplied with 250 watt heating

H1200 x W600mm

HL378 **£371.00** 2162 Btu/hr

Supplied with 250 watt heating













Supplied with 250 watt heating element fitted

White Heated

Ladder Rail

H650 x W445mm

W High Gloss White MTY081 **£97.00** 1846 Btu/hr

Suitable for use with heating elements / P270



VAT @20% is included on all prices.

Wat www.ultra-finishing.co.uk 267







## Chrome (5)







H700 x W500mm c Chrome

HK385 **£86.00** 

Suitable for use with heating elements / P270



H1100 x W500mm

c Chrome HK386 **£124.00** 1218 Btu/hr

Suitable for use with heating elements / P270

STRAIGHT



H700 x W500mm

c Chrome HK381 £86.00

Suitable for use with heating elements / P270



H1100 x W500mm

c Chrome HK382 **£124.00** 1170 Btu/hr

Suitable for use with heating elements / P270

**268** Ultra Finishing / Inspired Living www.ultra-finishing.co.uk 269 VAT @20% is included on all prices.