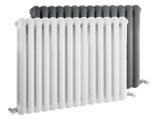

Double Panel

H633 x W826mm

| H1500 x W354mm                       |             |
|--------------------------------------|-------------|
| w High Gloss White<br>HL368 £274.00  | 4719 Btu/hr |
| Anthracite HLA76 £285.00             | 4719 Btu/hr |
| s High Gloss Silver<br>HLS86 £296.00 | 4719 Btu/hr |
| B High Gloss Black<br>HLB76 £296.00  | 4719 Btu/hr |

| 5568 Btu/hr |
|-------------|
| 5568 Btu/hr |
| 5568 Btu/hr |
| 5568 Btu/hr |
| 5568 Btu/hr |
|             |

H635 x W1175mm w High Gloss White HL328 £371.00 W High Gloss White HL329 £521.00

| H354 x W1500mm                                   |             |
|--------------------------------------------------|-------------|
| w High Gloss White<br>HL368 HL220 <b>£311.65</b> | 4719 Btu/hr |
| Anthracite HLA76 HLA20 £322.65                   | 4719 Btu/hr |
| s High Gloss Silver<br>HLS86 HLS20 £333.65       | 4719 Btu/hr |
| B High Gloss Black<br>HLB76 HLB20 £333.65        | 4719 Btu/hr |