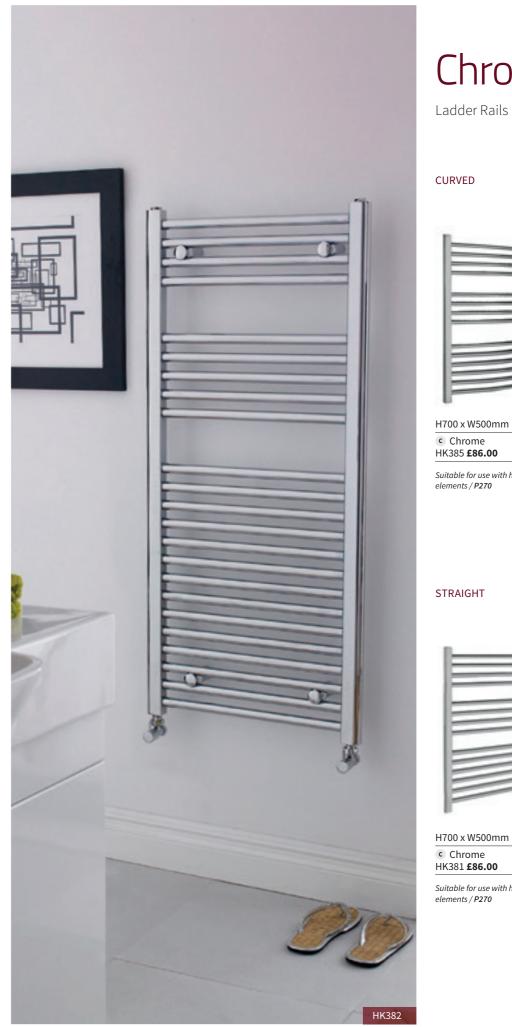

## Chrome (5)

H700 x W500mm c Chrome

HK385 **£86.00** 

Suitable for use with heating elements / P270

H1100 x W500mm

c Chrome HK386 **£124.00** 1218 Btu/hr

Suitable for use with heating elements / P270

STRAIGHT

H700 x W500mm

c Chrome HK381 £86.00

Suitable for use with heating elements / P270

H1100 x W500mm

c Chrome HK382 **£124.00** 1170 Btu/hr

Suitable for use with heating elements / P270

**268** Ultra Finishing / Inspired Living www.ultra-finishing.co.uk 269 VAT @20% is included on all prices.