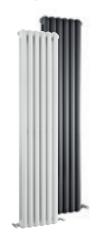

5005 Btu/hr

-Hudson Reed\_ Square / Rounded / Heating

Double Panel

VERTICAL

w High Gloss White HSA002 £285.00

Anthracite HSA006 **£296.00** 

H1800 x W383mm

w High Gloss White HSA001 **£317.00** 6790 Btu/hr

Anthracite HSA005 **£328.00** 6790 Btu/hr

H635 x W863mm

w High Gloss White HSA004 £382.00

Anthracite HSA008 £392.00

H635 x W1223mm

W High Gloss White HSA003 £532.00

Anthracite HSA007 **£543.00** 

Anthracite