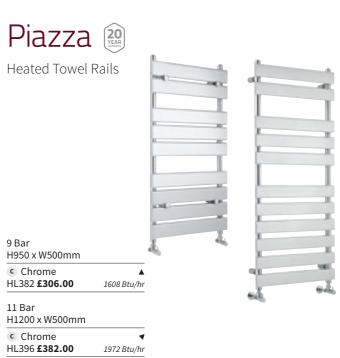

Heated Towel Rails

H610 x W500mm

HL381 **£199.00** 

H900 x W510mm

HL397 **£274.00** 

c Chrome

c Chrome

Heated Towel Rails

H1213 x W500mm

C Chrome

HL335 £382.00

Anthracite

HLA35 £328.00

W High Gloss White

HLW35 £328.00

Suitable for use with heating elements / P270