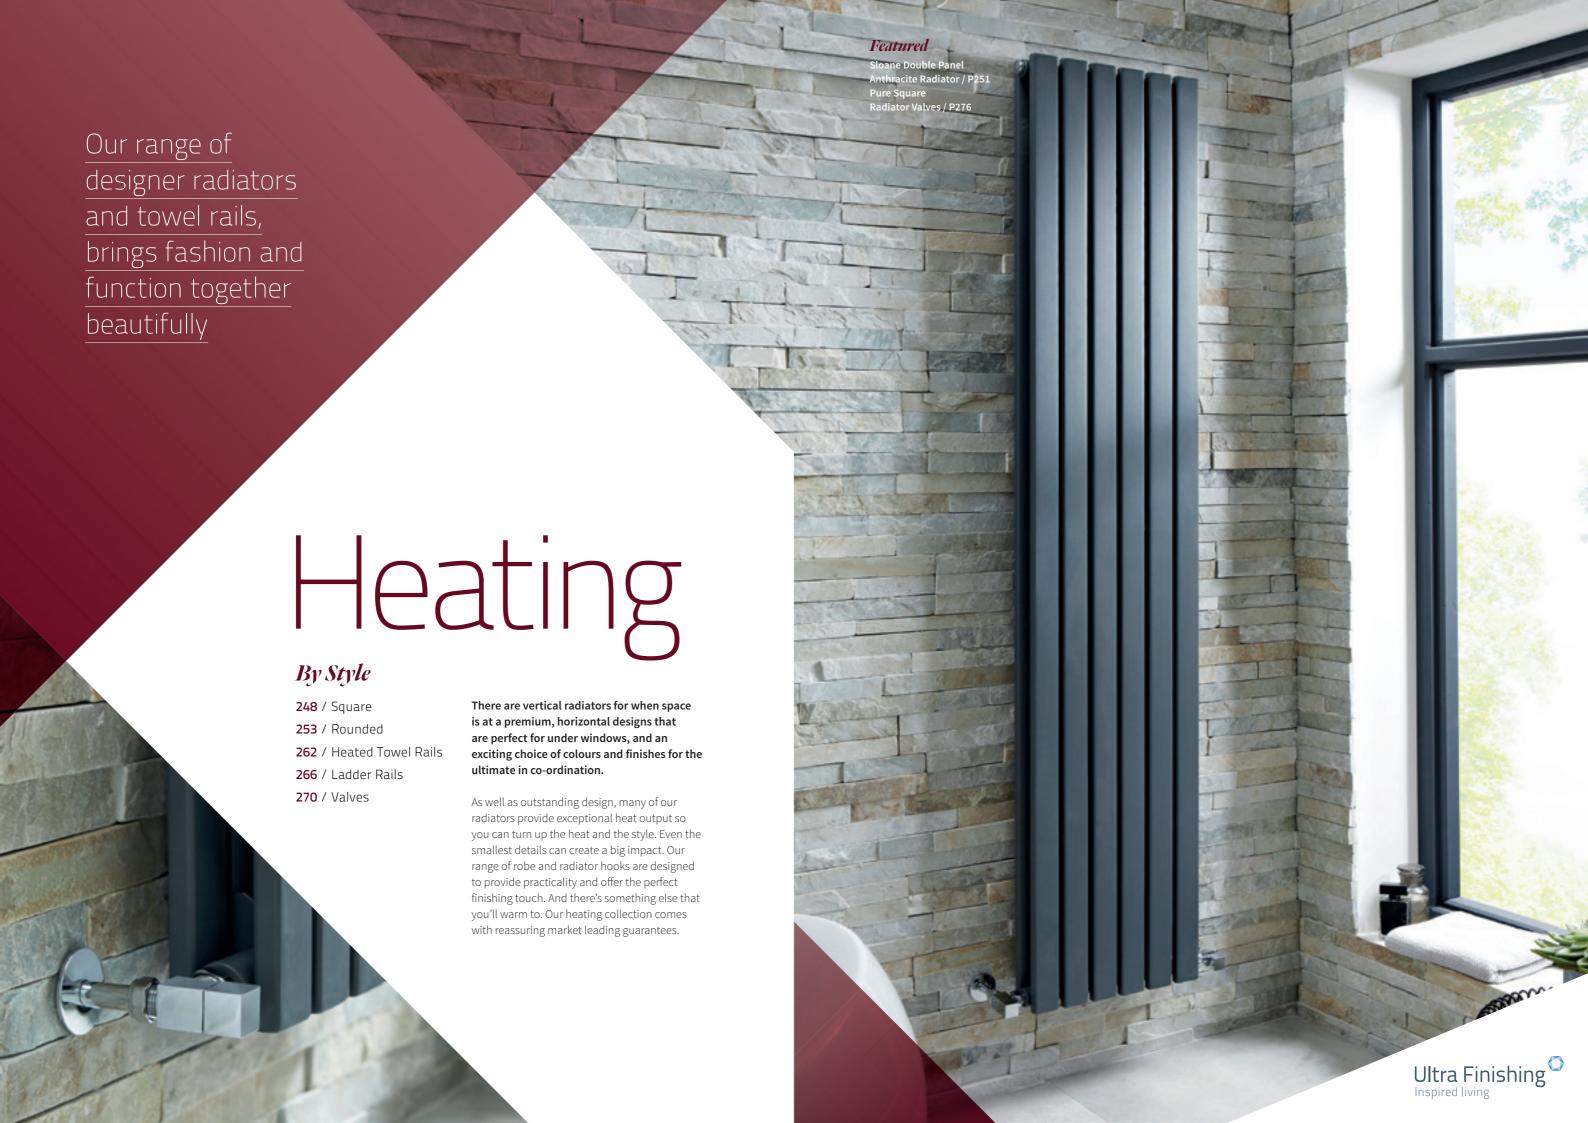

### **HEATING** By Design

FEATURING Hudson Reed

# *Designer*RADIATORS

### Add Some Colour

Many of our designs are available in multiple colour options to help you personalise

Designer radiators and towel rails provide so much more than heat they're a chance to turn up the style in any room

All radiators vary in heat output. We recommend you seek advice from your plumber on the BTU requirements for your living space. Look out for double panel radiators and the exceptional heat output for larger spaces