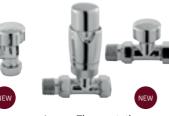

### Radiator Valves 20

Pure Square Radiator Valves Pack HT324 £43.00

Pure Square Radiator Valves Pack HT347 £43.00

### CORNER

Corner Minimalist Radiator Valves Pack HT321 **£40.00** 

Corner Minimalist Dual Fuel Radiator Valves Pack HT309 £65.00

### ROUND

Minimalist Radiator Valves Angled (pairs) HT328 **£21.50** 

Modern Radiator Valves RV002 £21.50

Minimalist Radiator Valves Straight (pairs) HT327 **£21.50** 

Modern Radiator Valves RV001 £21.50

Minimalist Radiator Valves Pack Angled (pairs). Supplied with 15mm decorative pipes and concealing plates HT310 £43.00

Chrome Radiator Valves RV003 **£11.55** 

Minimalist Radiator Valves Pack Straight (pairs). Supplied with HT320 £43.00

Chrome Radiator Valves RV004 £11.55

### THERMOSTATIC

Thermostatic Radiator Valves Pack HT325 **£37.65** 

Thermostatic Radiator Valves Pack HT326 **£37.65** 

Luxury Thermostatic

Radiator Valves Pack HT315 £55.00

Luxury Thermostatic Radiator Valves Pack HT316 £55.00