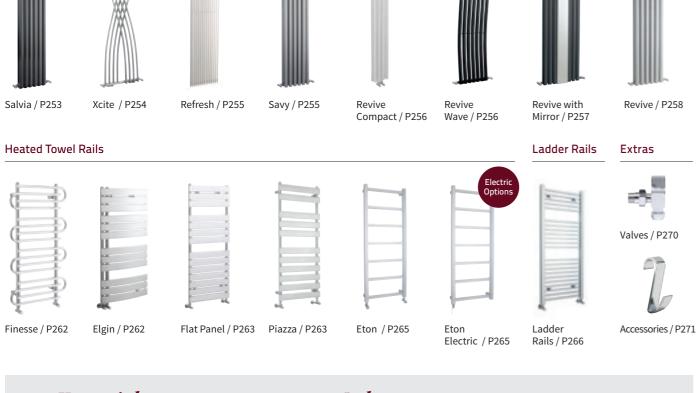

Radiator Towel Rail for Radiator Robe Hook for Radiator HL316 Chrome

**260** Ultra Finishing / Inspired Living www.ultra-finishing.co.uk 261 VAT @20% is included on all prices.

-Hudson Reed\_
Heated Towel Rails / Heating

Heated Towel Rails

H610 x W500mm

HL381 **£199.00** 

H900 x W510mm

HL397 **£274.00** 

c Chrome

c Chrome

Heated Towel Rails

H1213 x W500mm

C Chrome

HL335 £382.00

Anthracite

HLA35 £328.00

W High Gloss White

HLW35 £328.00

Suitable for use with heating elements / P270

Ladder Rail

H650 x W445mm

W High Gloss White MTY081 **£97.00** 1846 Btu/hr

Suitable for use with heating elements / P270

VAT @20% is included on all prices.

Wat www.ultra-finishing.co.uk 267

### Radiator Valves 20

Pure Square Radiator Valves Pack HT324 £43.00

Pure Square Radiator Valves Pack HT347 £43.00

### Radiator Accessories 20

Magnetic Robe Hook Holds up to 3kg weight ACC001 Chrome **£48.40** 

Robe Hook for Radiator HL316 Chrome £20.45

Towel Rail for Radiator HL318 Chrome £59.00

Magnetic Towel Rail Holds up to 5kg weight ACC005 £70.00