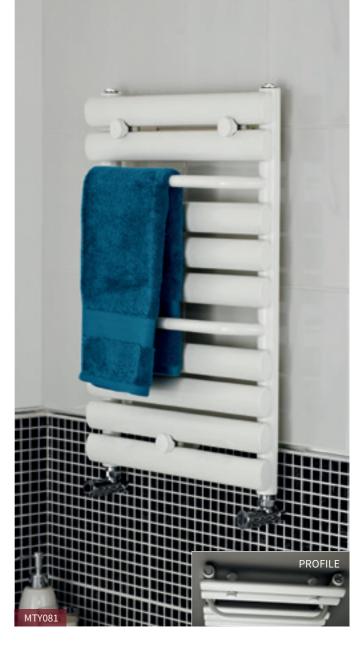

Ladder Rail

H650 x W445mm

W High Gloss White MTY081 **£97.00** 1846 Btu/hr

Suitable for use with heating elements / P270

VAT @20% is included on all prices.

Wat www.ultra-finishing.co.uk 267