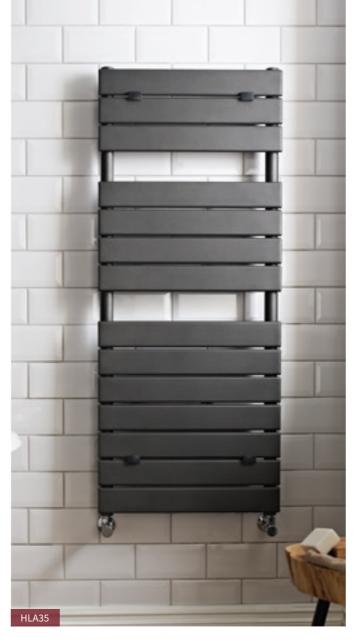

H1213 x W500mm

C Chrome

HL335 £382.00

Anthracite

HLA35 £328.00

W High Gloss White

HLW35 £328.00

Suitable for use with heating elements / P270