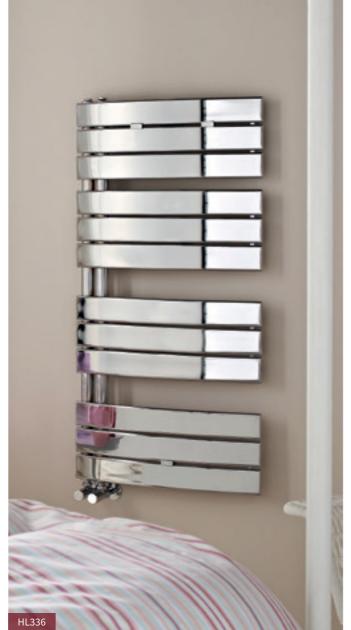

HL336 **£425.00** 

Anthracite

HLA36 **£296.00** 

c Chrome

VAT @20% is included on all prices. www.ultra-finishing.co.uk 263

-Hudson Reed\_ Heated Towel Rails / Heating

Heated Towel Rails

H1200 x W450mm