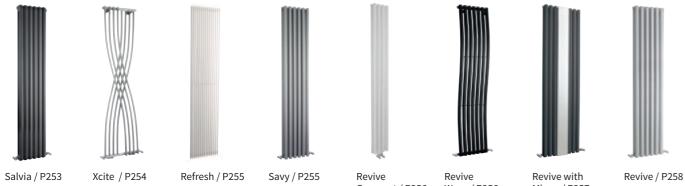

#### Rounded

### Refresh (20)

Double Panel

Vertical H1500 x W350mm W High Gloss White HLW26 £317.00 4814 Btu/hr Horizontal H300 x W1064mm w High Gloss White HLW22 £317.00 4658 Btu/hr

Savy (YEAR) Double Panel

**254** Ultra Finishing / Inspired Living VAT @20% is included on all prices. www.ultra-finishing.co.uk 255 <del>-H</del>udson Reed\_ Rounded / **Heating** 

Compact Double Panel

H1800 x W236mm

w High Gloss White HRE007 **£210.00** 

Anthracite HRE009 £226.00

Wave

H1785 x W413mm A Anthracite HLA95 £312.00 4641 Btu/hr B High Gloss Black HLB95 £312.00

-Hudson Reed\_ Rounded / **Heating** 

Double Panel

H633 x W826mm

| H1500 x W354mm                       |             |
|--------------------------------------|-------------|
| w High Gloss White<br>HL368 £274.00  | 4719 Btu/hr |
| Anthracite HLA76 £285.00             | 4719 Btu/hr |
| s High Gloss Silver<br>HLS86 £296.00 | 4719 Btu/hr |
| B High Gloss Black<br>HLB76 £296.00  | 4719 Btu/hr |