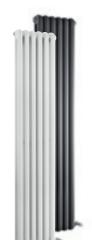

5005 Btu/hr

-Hudson Reed\_ Square / Rounded / Heating

Double Panel

VERTICAL

w High Gloss White HSA002 £285.00

Anthracite HSA006 **£296.00** 

H1800 x W383mm

w High Gloss White HSA001 **£317.00** 6790 Btu/hr

Anthracite HSA005 **£328.00** 6790 Btu/hr

H635 x W863mm

w High Gloss White HSA004 £382.00

Anthracite HSA008 £392.00

H635 x W1223mm

W High Gloss White HSA003 £532.00

Anthracite HSA007 **£543.00** 

Anthracite

w High Gloss White HSA002 HL220 £322.65

5477 Btu/hr

HSA006 HLA20 £333.65 5477 Btu/hr

W High Gloss White HSA001 HL220 £354.65 6790 Btu/hr

Anthracite HSA005 HLA20 **£365.65** 6790 Btu/hr

-Hudson Reed\_ Rounded / **Heating** 