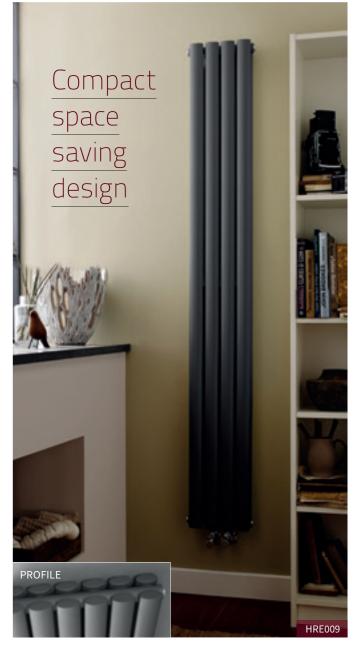

Compact Double Panel

H1800 x W236mm

w High Gloss White HRE007 **£210.00** 

Anthracite HRE009 £226.00

Wave

H1785 x W413mm A Anthracite HLA95 £312.00 4641 Btu/hr B High Gloss Black HLB95 £312.00

-Hudson Reed\_ Rounded / **Heating** 