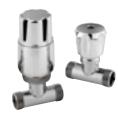

### Radiator Valves 20

Pure Square Radiator Valves Pack HT324 £43.00

Pure Square Radiator Valves Pack HT347 £43.00

### ROUND

Minimalist Radiator Valves Angled (pairs) HT328 **£21.50** 

Modern Radiator Valves RV002 £21.50

Minimalist Radiator Valves Straight (pairs) HT327 **£21.50** 

Modern Radiator Valves RV001 £21.50

Minimalist Radiator Valves Pack Angled (pairs). Supplied with 15mm decorative pipes and concealing plates HT310 £43.00