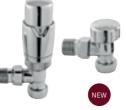

### Radiator Valves 20

Pure Square Radiator Valves Pack HT324 £43.00

Pure Square Radiator Valves Pack HT347 £43.00

### ROUND

Minimalist Radiator Valves Angled (pairs) HT328 **£21.50** 

Modern Radiator Valves RV002 £21.50

Minimalist Radiator Valves Straight (pairs) HT327 **£21.50** 

Modern Radiator Valves RV001 £21.50

Minimalist Radiator Valves Pack Angled (pairs). Supplied with 15mm decorative pipes and concealing plates HT310 £43.00