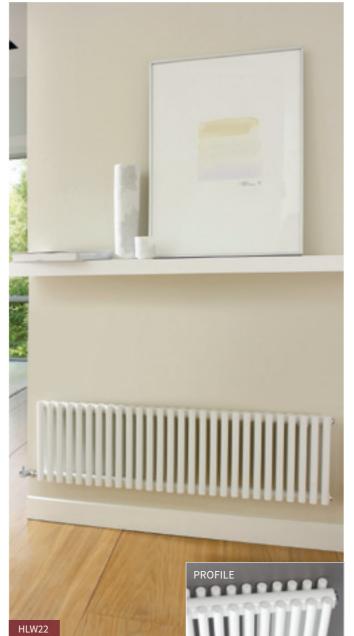

### Refresh (20)

Double Panel

Vertical H1500 x W350mm W High Gloss White HLW26 £317.00 4814 Btu/hr Horizontal H300 x W1064mm w High Gloss White HLW22 £317.00 4658 Btu/hr

Savy (YEAR) Double Panel

**254** Ultra Finishing / Inspired Living VAT @20% is included on all prices. www.ultra-finishing.co.uk 255 <del>-H</del>udson Reed\_ Rounded / **Heating** 