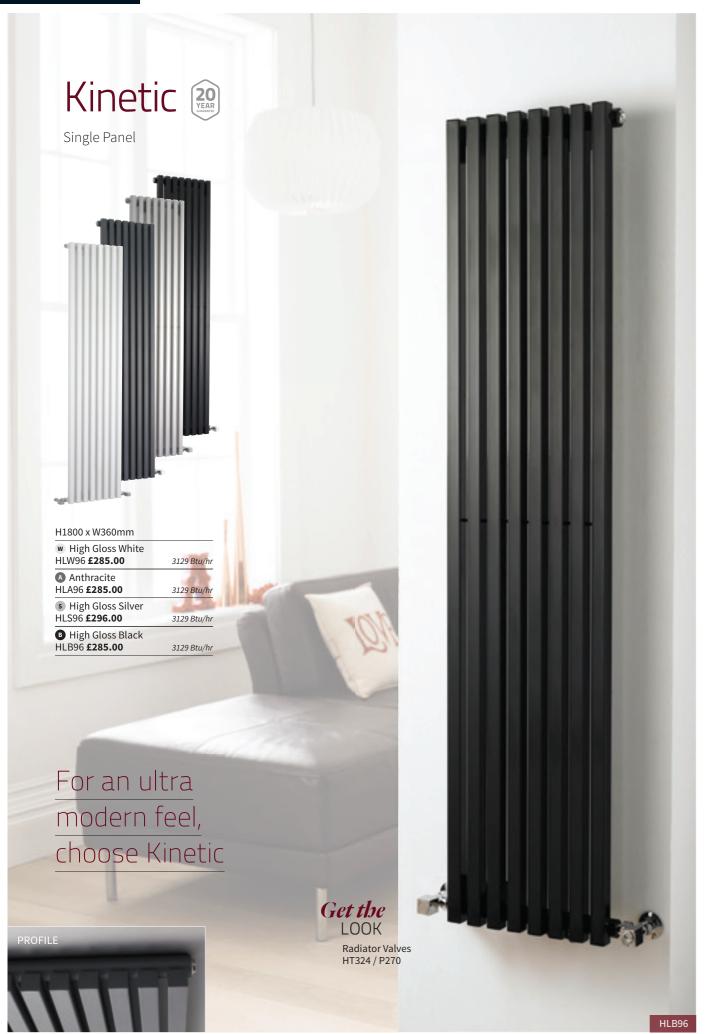

Designer

Create a stunning focal point in your room

| H1775 x W450mm                              |             |
|---------------------------------------------|-------------|
| s High Gloss Silver<br>HLS94 <b>£274.00</b> | 2435 Btu/hr |
| Anthracite<br>HLA94 £263.00                 | 2435 Btu/hr |
| B High Gloss Black<br>HLB94 £263.00         | 2435 Btu/hr |