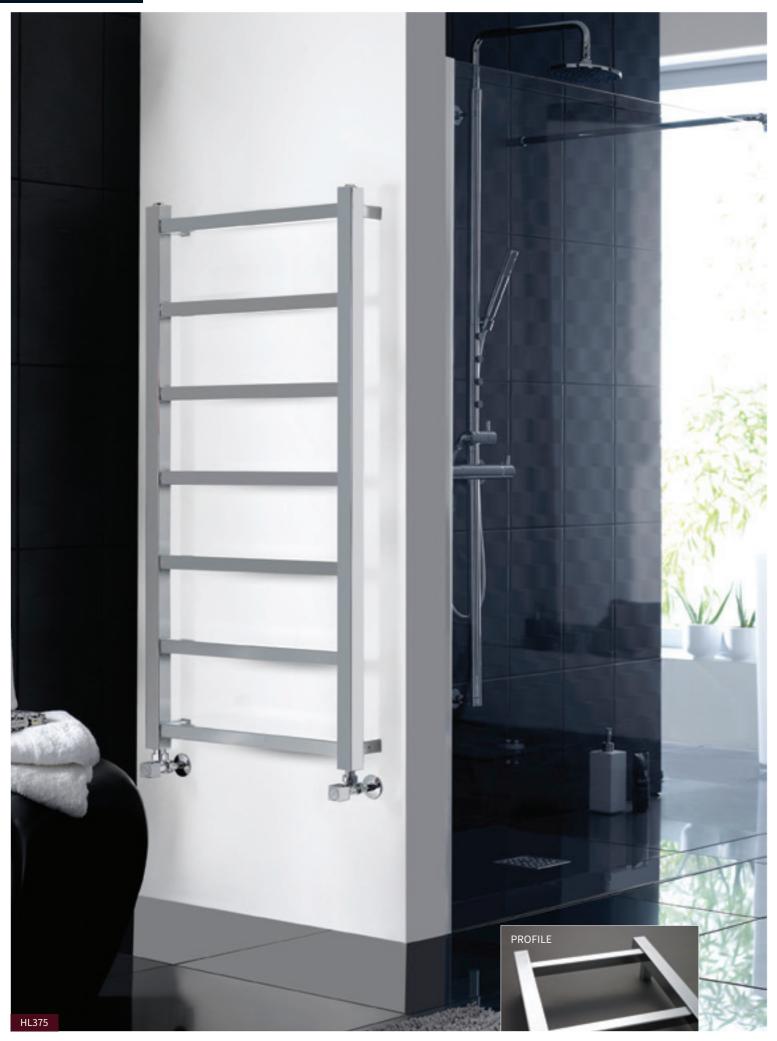

HL336 **£425.00** 

Anthracite

HLA36 **£296.00** 

c Chrome

VAT @20% is included on all prices. www.ultra-finishing.co.uk 263

-Hudson Reed\_ Heated Towel Rails / Heating

Heated Towel Rails

H1200 x W450mm

c Chrome HL375 £242.00

Suitable for use with

H1200 x W600mm

c Chrome HL376 **£285.00** 1651 Btu/hr

Suitable for use with