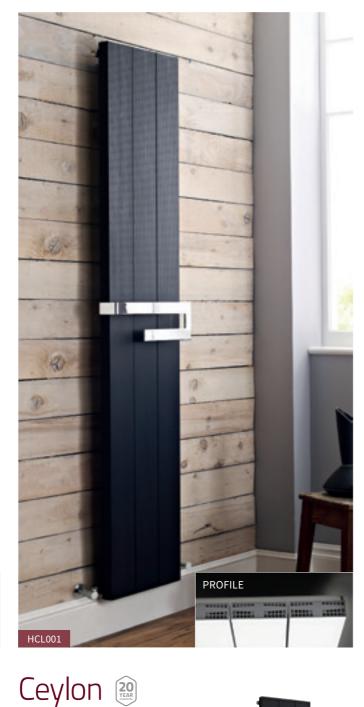

Designer

Create a stunning focal point in your room

| H1775 x W450mm                              |             |
|---------------------------------------------|-------------|
| s High Gloss Silver<br>HLS94 <b>£274.00</b> | 2435 Btu/hr |
| Anthracite<br>HLA94 £263.00                 | 2435 Btu/hr |
| B High Gloss Black<br>HLB94 £263.00         | 2435 Btu/hr |