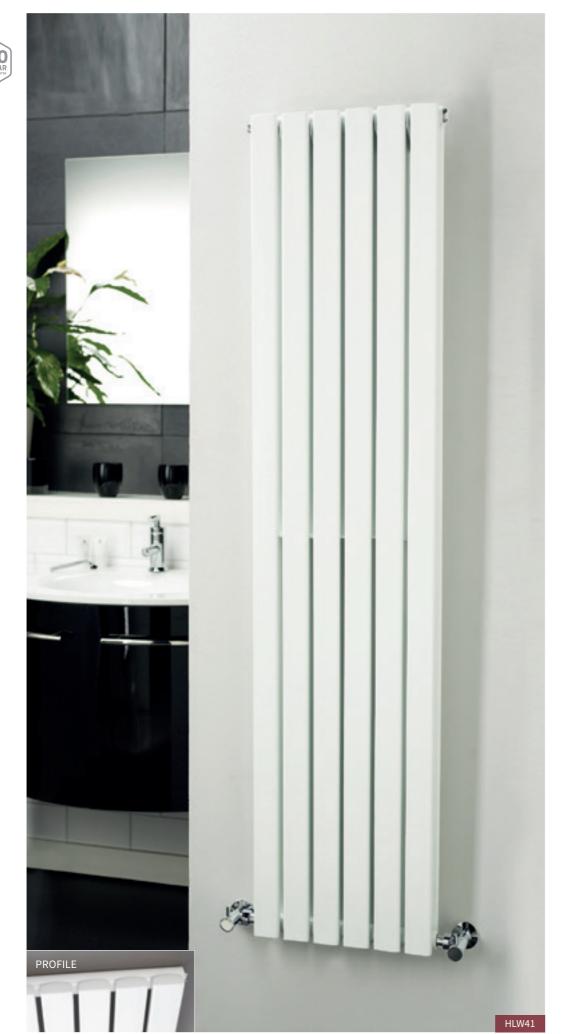

-Hudson Reed\_ Square / **Heating** 

Sloane (20)

Single Panel

H1500 x W354mm

w High Gloss White HLW41 £328.00 3753 Btu/hr

H1800 x W354mm

w High Gloss White HLW42 **£349.00** 

A Anthracite HLA72 £360.00