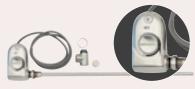

### Heating 1 **Flements**

Thermostatic Heating Elements with 2 Hour Booster Function HL383 Chrome (300 watts) £140.00 HL384 Chrome (600 watts) £156.00

HL311 Chrome (150 Watts) £75.50 HL312 Chrome (250 watts) £75.50 HL313 Chrome (400 watts) £91.50

Thermostatic Heating Elements HL301 Chrome (300 watts) £124.00 HL302 Chrome (600 watts) £140.00

**Decorative Chrome Pipes** 300 x 15mm Diamete EA367 £15.00