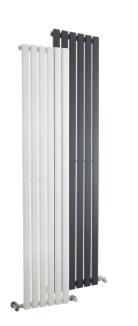

complementary ranges on /P270

-Hudson Reed\_ Square / **Heating** 

With Towel Rail

s High Gloss Silver HLS81 £317.00 4407 Btu/hr

Exceptional Heat Output

248 Ultra Finishing / Inspired Living

Exceptional Heat Output