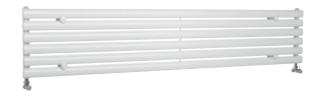

Heated Towel Rails

H610 x W500mm

HL381 **£199.00** 

H900 x W510mm

HL397 **£274.00** 

c Chrome

c Chrome

Heated Towel Rails