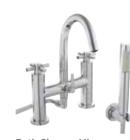

shower valve

Waterfall Filler

Suitable for use with a

PN300 **£393.00** MP

With Push Button Waste PA355 **£220.00** LP1

4 Tap Hole Bath Mixer

With swivel spout, shower kit and hose retainer

KUB005 **£392.00** LP2