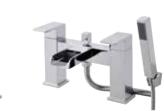

Bath Shower Mixer With Shower Kit and Wall Bracket TWF304 **£227.00** LP1

STR314 **£233.00** LP2

Shower/Bath Waterfall Filler

STR315 **£198.00** LP1

Suitable for use with a shower valve **8** Matching Floor Standing Bath Shower Mixer page 131. PN300 **£393.00** MP