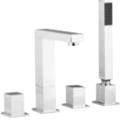

## FLOOR STANDING BATH SHOWER MIXERS

TEC

Thermostatic Single Lever Floor Standing Bath Shower Mixer

PN322 £925.00 HP2

Floor Standing Bath Shower Mixer TFR342

£758.00 MP

WATERFALL

Floor Standing Bath Shower Mixer TFR362 £1,011.00 HP1

RHYME

Floor Standing Bath Shower Mixer TFR392

£758.00 HP1

ART

Floor Standing Bath Shower Mixer

TFR394 £758.00 HP1

KUBIX

Thermostatic Floor Standing Bath Shower Mixer PA332 **£726.00** HP2