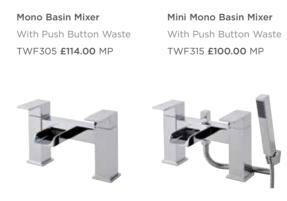

Curved

Mono Basin Mixer

With Push Button Waste CLO305 **£194.00** LP2

Bath Filler CLO303 £300.00 MP

Floor Standing Bath Shower Mixer

TFR392 **£758.00** HP1

Bath Filler

TWF303 **£200.00** LP1

Bath Shower Mixer With Shower Kit and Wall Bracket TWF304 **£227.00** LP1

STR314 **£233.00** LP2

Shower/Bath Waterfall Filler

STR315 **£198.00** LP1

Suitable for use with a shower valve **8** Matching Floor Standing Bath Shower Mixer page 131. PN300 **£393.00** MP