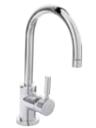

ART305 £166.00 LP1

Mini Mono Basin Mixer With Push Button

PRO345 **£100.00** LP2

Side Action Mini Mono Basin Mixer

With push button waste MIN365 **£78.00** LP2

LED Side Action Cloakroom Mono Basin Mixer

With Push Button Waste