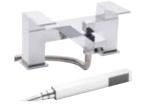

CAMBER

Square

Mono Basin Mixer
With push button waste
CAM305 £111.00 MP

Bath Filler
CAM303 £187.00 LP2

Bath Shower Mixer
With Shower Kit and Wall Bracket
CAM304 £221.00 MP

Square

Mono Basin Mixer
With push button waste
HDY305 £111.00 MP

Bath Filler HDY303 £187.00 LP1

Bath Shower Mixer
With Shower Kit and Wall Bracket
HDY304 £221.00 LP2

Hudson Reed\_

Waterfall Mono Basin Mixer

With push button waste ART315 **£166.00** LP1

Mono Basin Mixer With push button