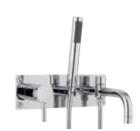

With Shower Kit

RHY304 **£260.00** HP1

TEC

Hudson Reed

Single Lever

Side Action Mini Basin Mixer With push button waste PN386 **£114.00** LP1

Wall Mounted Basin or Bath Filler PK328 £171.00 MP/HP1

Side Action Basin Mixer With push button waste PN380 **£114.00** LP1

Wall Mounted Bath Shower Mixer With shower kit PK350 **£225.00** HP1

Wall Mounted Side Action Basin Mixer PN381 **£108.00** LP1

High Rise Mixer With swivel spout PK370 £194.00 LP1

Crosshead

Mono Basin Mixer With swivel spout and waste TEX315 £122.00 LP1