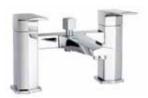

CAMBER

Square

Mono Basin Mixer
With push button waste
CAM305 £111.00 MP

Bath Filler
CAM303 £187.00 LP2

Bath Shower Mixer
With Shower Kit and Wall Bracket
CAM304 £221.00 MP

Square

Mono Basin Mixer
With push button waste
HDY305 £111.00 MP