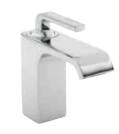

CAMBER

Square

Mono Basin Mixer
With push button waste
CAM305 £111.00 MP

Bath Filler
CAM303 £187.00 LP2

Bath Shower Mixer
With Shower Kit and Wall Bracket
CAM304 £221.00 MP

Square

Mono Basin Mixer
With push button waste
HDY305 £111.00 MP