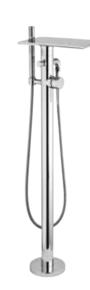

## FLOOR STANDING BATH SHOWER MIXERS

TEC

Thermostatic Single Lever Floor Standing Bath Shower Mixer

PN322 £925.00 HP2

Floor Standing Bath Shower Mixer TFR342

£758.00 MP

WATERFALL

Floor Standing Bath Shower Mixer TFR362 £1,011.00 HP1

RHYME

Floor Standing Bath Shower Mixer TFR392

£758.00 HP1

ART

Floor Standing Bath Shower Mixer

TFR394 £758.00 HP1

KUBIX

Thermostatic Floor Standing Bath Shower Mixer PA332 **£726.00** HP2