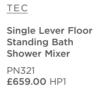

4 Tap Hole Bath Mixer With swivel spout, shower kit and hose retainer TEL334S **£266.00** HP1

Thermostatic Single Lever Floor Standing Bath Shower Mixer PN322 **£925.00** HP2