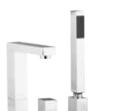

shower valve

Waterfall Filler

Suitable for use with a

PN300 **£393.00** MP

With Push Button Waste PA355 **£220.00** LP1

4 Tap Hole Bath Mixer

With swivel spout, shower kit and hose retainer

KUB005 **£392.00** LP2

Bath Shower Mixer With Shower Kit and Wall Bracket TWF304 **£227.00** LP1

STR314 **£233.00** LP2

Shower/Bath Waterfall Filler

STR315 **£198.00** LP1

Suitable for use with a shower valve **8** Matching Floor Standing Bath Shower Mixer page 131. PN300 **£393.00** MP