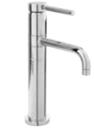

CAMBER

Square

Mono Basin Mixer
With push button waste
CAM305 £111.00 MP

Bath Filler
CAM303 £187.00 LP2

Bath Shower Mixer
With Shower Kit and Wall Bracket
CAM304 £221.00 MP

Square

Mono Basin Mixer
With push button waste
HDY305 £111.00 MP