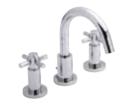

Wall Mounted Bath Shower Mixer With shower kit PK350 **£225.00** HP1

Wall Mounted Side Action Basin Mixer PN381 **£108.00** LP1

High Rise Mixer With swivel spout PK370 £194.00 LP1

Crosshead

Mono Basin Mixer With swivel spout and waste TEX315 £122.00 LP1