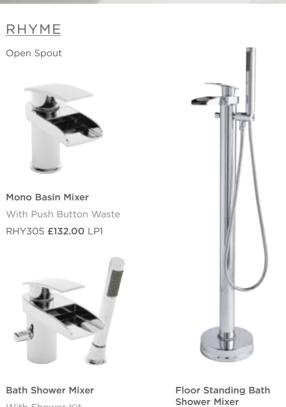

RHYME

Floor Standing Bath Shower Mixer TFR392

£758.00 HP1

ART

Floor Standing Bath Shower Mixer

TFR394 £758.00 HP1

KUBIX

Thermostatic Floor Standing Bath Shower Mixer PA332 **£726.00** HP2