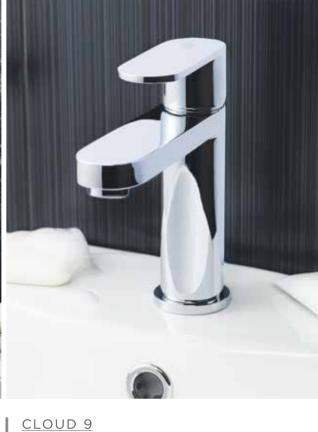

Curved

Mono Basin Mixer

With Push Button Waste CLO305 **£194.00** LP2

Bath Filler CLO303 £300.00 MP

Floor Standing Bath Shower Mixer

TFR392 **£758.00** HP1

Bath Filler

TWF303 **£200.00** LP1