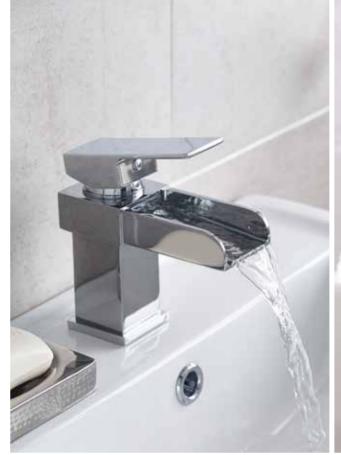

Bath Shower Mixer With Shower Kit and Wall Bracket TWF304 **£227.00** LP1

STR314 **£233.00** LP2

Shower/Bath Waterfall Filler

STR315 **£198.00** LP1

Suitable for use with a shower valve **8** Matching Floor Standing Bath Shower Mixer page 131. PN300 **£393.00** MP