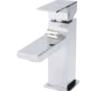

ART305 £166.00 LP1

Mini Mono Basin Mixer With Push Button

PRO345 **£100.00** LP2

Side Action Mini Mono Basin Mixer

With push button waste MIN365 **£78.00** LP2

LED Side Action Cloakroom Mono Basin Mixer

With Push Button Waste