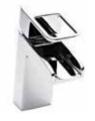

Bath Filler HDY303 £187.00 LP1

Bath Shower Mixer
With Shower Kit and Wall Bracket
HDY304 £221.00 LP2

Hudson Reed\_

Waterfall Mono Basin Mixer

With push button waste ART315 **£166.00** LP1

Mono Basin Mixer With push button