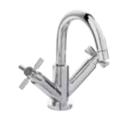

ART305 £166.00 LP1

Mini Mono Basin Mixer With Push Button

PRO345 **£100.00** LP2

Side Action Mini Mono Basin Mixer

With push button waste MIN365 **£78.00** LP2

LED Side Action Cloakroom Mono Basin Mixer

With Push Button Waste