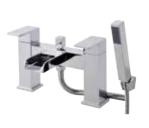

Bath Shower Mixer With Shower Kit and Wall Bracket TWF304 **£227.00** LP1

STR314 **£233.00** LP2

Shower/Bath Waterfall Filler

STR315 **£198.00** LP1

Suitable for use with a shower valve **8** Matching Floor Standing Bath Shower Mixer page 131. PN300 **£393.00** MP