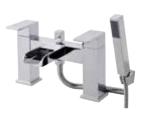

Bath Shower Mixer With Shower Kit and Wall Bracket TWF304 **£227.00** LP1

STR314 **£233.00** LP2

Shower/Bath Waterfall Filler

STR315 **£198.00** LP1

Suitable for use with a shower valve **8** Matching Floor Standing Bath Shower Mixer page 131. PN300 **£393.00** MP