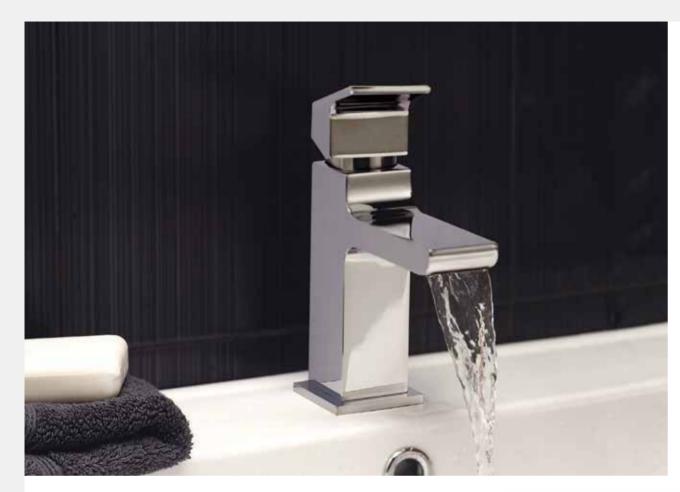

ART305 £166.00 LP1

Mini Mono Basin Mixer With Push Button

PRO345 **£100.00** LP2

Side Action Mini Mono Basin Mixer

With push button waste MIN365 **£78.00** LP2

LED Side Action Cloakroom Mono Basin Mixer

With Push Button Waste