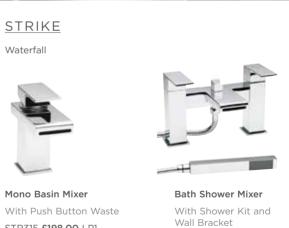

Bath Shower Mixer With Shower Kit and Wall Bracket TWF304 **£227.00** LP1

STR314 **£233.00** LP2

Shower/Bath Waterfall Filler

STR315 **£198.00** LP1

Suitable for use with a shower valve **8** Matching Floor Standing Bath Shower Mixer page 131. PN300 **£393.00** MP