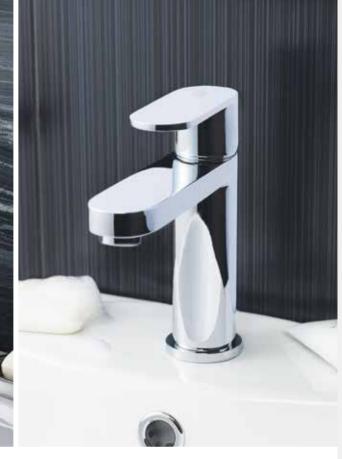

CAMBER

Square

Mono Basin Mixer
With push button waste
CAM305 £111.00 MP

Bath Filler
CAM303 £187.00 LP2

Bath Shower Mixer
With Shower Kit and Wall Bracket
CAM304 £221.00 MP

Square

Mono Basin Mixer
With push button waste
HDY305 £111.00 MP