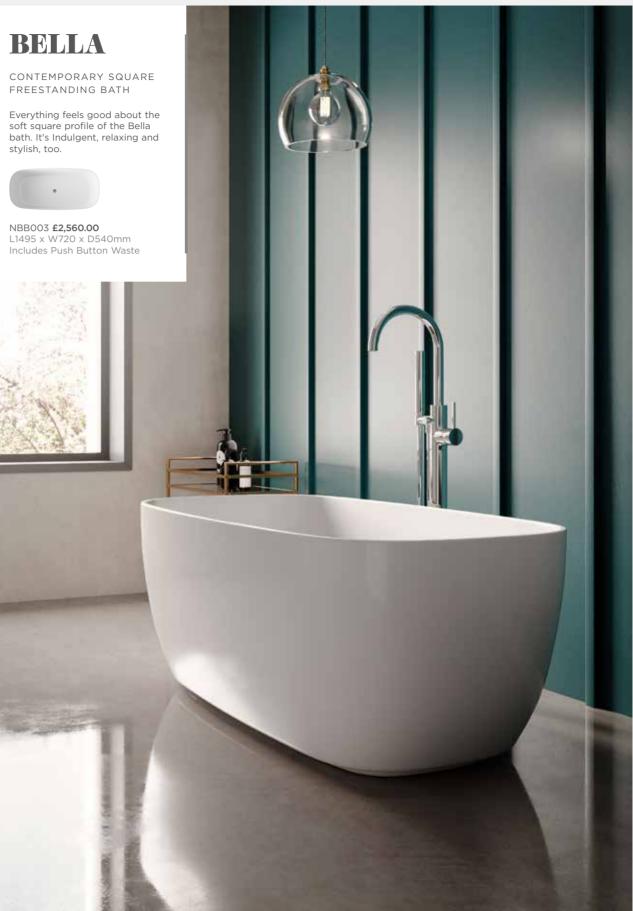

# GRACE

CONTEMPORARY ROUND FREESTANDING BATH

Slip into the Grace Bath, and the world feels a better place, with a beautifully curved shape and luxuriously spacious bathing area.



NBB001 **£2,560.00** L1500 x W760 x D550mm Includes Push Button Waste

Hudson Reed

Retains Water Temperature Slimline Large Walls Bathing Area

Grace, Rose and Bella Freestanding Baths only. Supplied without an overflow. Cleverley designed base to allow for above floor pipework.

Silk Matt Finish

d Cian



65



# BELLA

FREESTANDING BATH

stylish, too.













# PEARL

CONTEMPORARY BACK TO WALL BATH & PANEL

BSG002 **£779.00** L1700 x W800 x D390mm

ETERN

## DAHLIA

CONTEMPORARY BACK TO WALL CORNER BATH & PANEL

Left Hand (Shown) BSG007L **£561.00** L1700 x W725 x D410mm

**Right Hand** BSG007R **£561.00** L1700 x W725 x D410mm

ETERNALITE





All prices include VAT at 20%. For line drawings visit hudsonreed.co.uk

O E R



ROUND





SINGLE ENDED

BMON015 £530.00

### DOUBLE ENDED

BMON013 £404.00 L1700 x W700 x D380mm BMON014 £478.00 L1700 x W750 x D380mm

L1800 x W800 x D380mm

BDE009 £425.00 L1700 x W700 x D385mm

BDE010 £438.00 L1700 x W750 x D385mm

BDE011 £492.00 L1800 x W800 x D385mm

### BATH PANELS

GLOSS WHITE MDF

Front Panels 1500mm BPR101 £89.00 1600mm BPR103 £94.00 1700mm BPR105 £118.00 1800mm BPR107 £126.00

End Panels