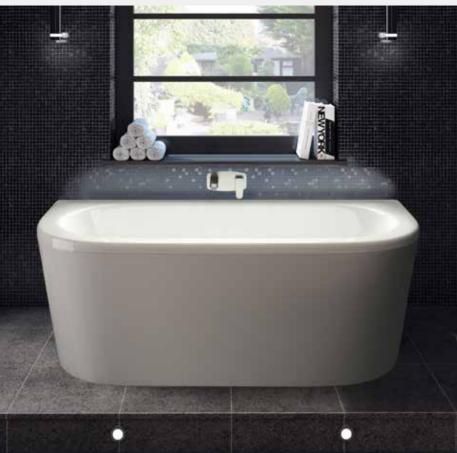

# GRACE

CONTEMPORARY ROUND FREESTANDING BATH

Slip into the Grace Bath, and the world feels a better place, with a beautifully curved shape and luxuriously spacious bathing area.

NBB001 **£2,560.00** L1500 x W760 x D550mm Includes Push Button Waste

Hudson Reed

Retains Water Temperature Slimline Large Walls Bathing Area

Grace, Rose and Bella Freestanding Baths only. Supplied without an overflow. Cleverley designed base to allow for above floor pipework.