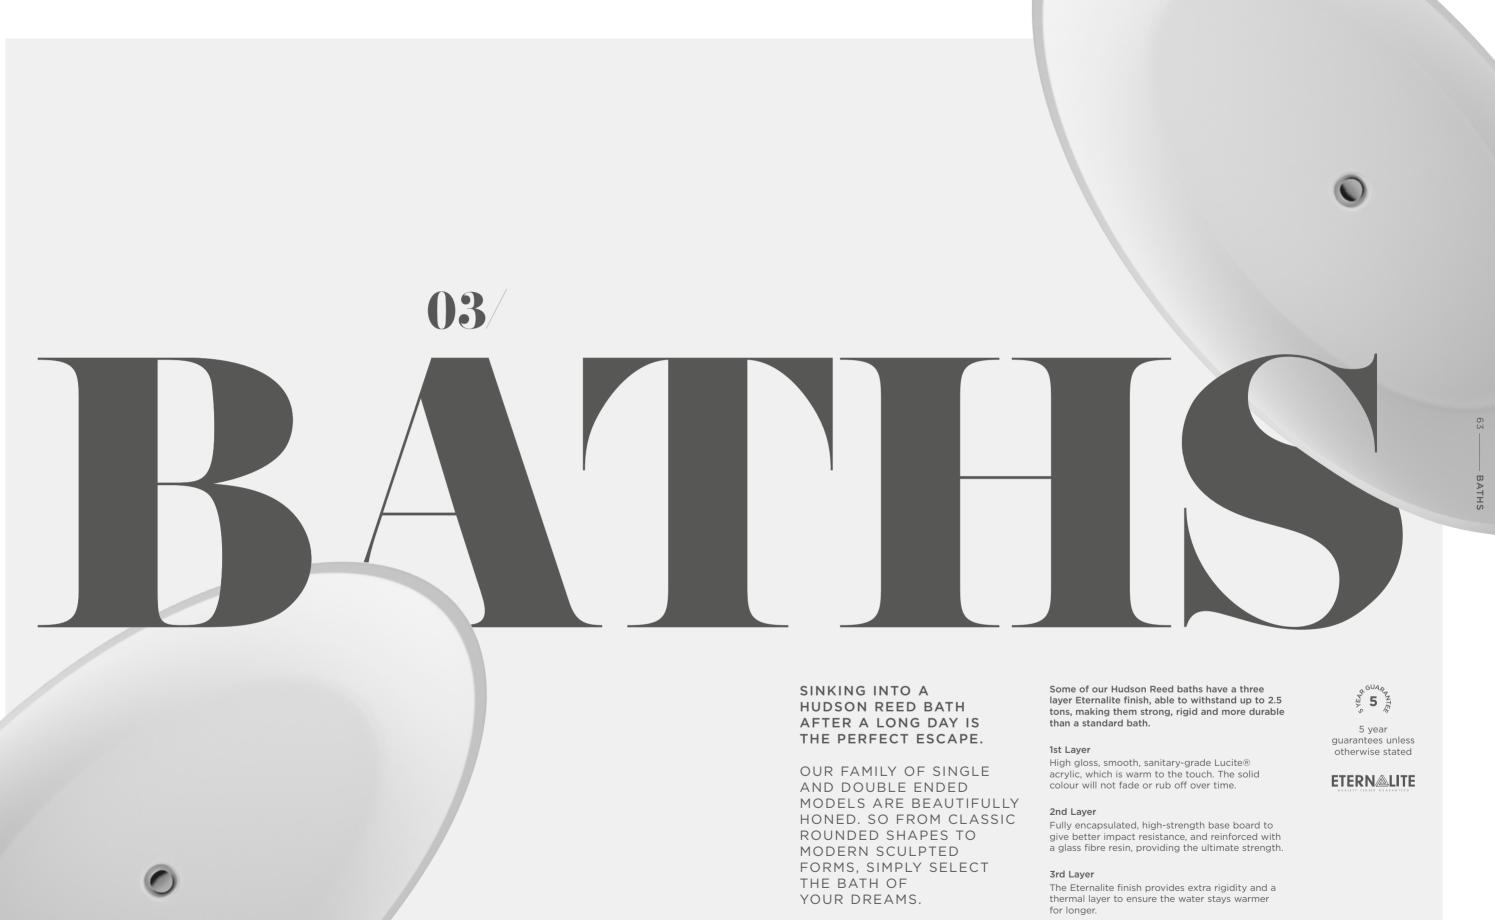

Hudson Reed

Retains Water Temperature Slimline Large Walls Bathing Area

Grace, Rose and Bella Freestanding Baths only. Supplied without an overflow. Cleverley designed base to allow for above floor pipework.