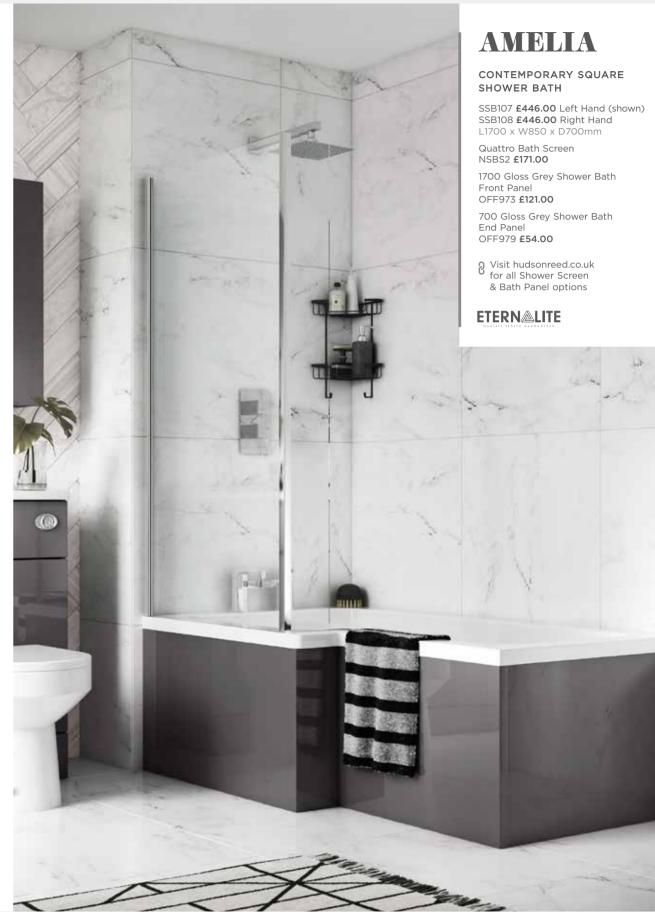

### BATH SCREENS

SQUARE

Square Screen NSSQ £116.00 H1400 x W770 - 790mm

Square w/Rail NSSQR £131.00 H1400 x W770 - 790mm

Square w/Fixed Panel NSSQ1 **£202.00** H1400 x W985 - 1005mm

Square w/Fixed Panel & Rail NSSQR2 **£202.00** H1400 x W985 - 1005mm

STRAIGHT

Straight Screen NSS1 £116.00 H1400 x W770 - 790mm

Straight w/Rail NSSR1 **£131.00** H1400 x W770 - 790mm

Straight w/Fixed Panel NSS2 **£202.00** H1400 x W985 - 1005mm

Straight w/Fixed Panel & Rail NSSR2 **£202.00** H1400 x W985 - 1005mm