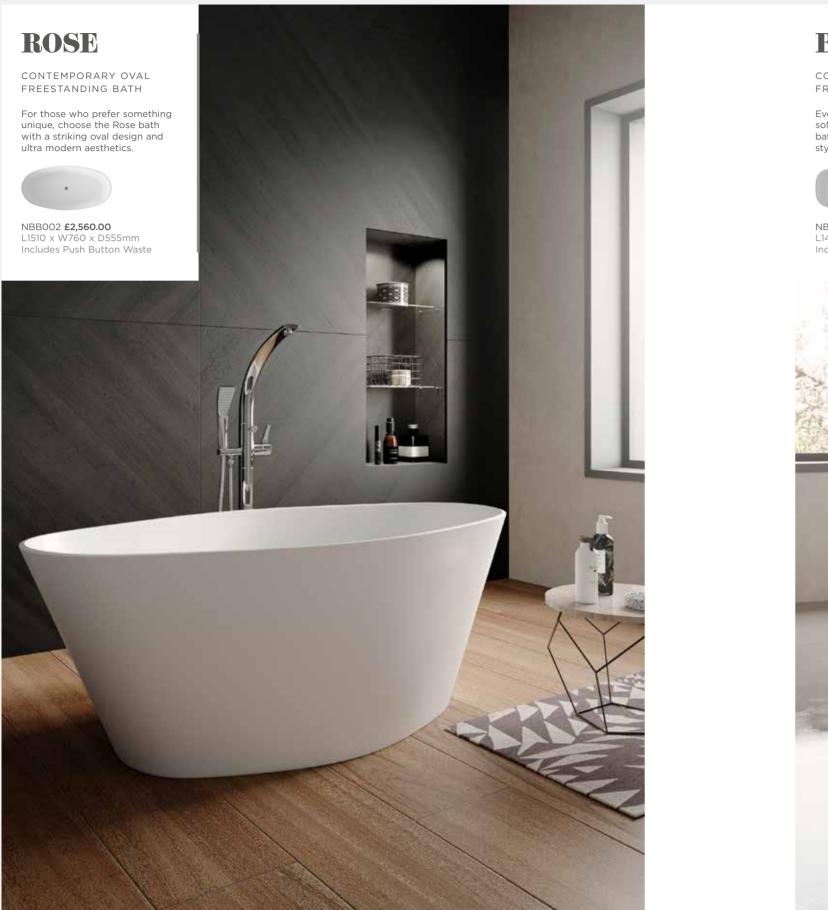

# GRACE

CONTEMPORARY ROUND FREESTANDING BATH

Slip into the Grace Bath, and the world feels a better place, with a beautifully curved shape and luxuriously spacious bathing area.

NBB001 **£2,560.00** L1500 x W760 x D550mm Includes Push Button Waste

Hudson Reed

Retains Water Temperature Slimline Large Walls Bathing Area

Grace, Rose and Bella Freestanding Baths only. Supplied without an overflow. Cleverley designed base to allow for above floor pipework.