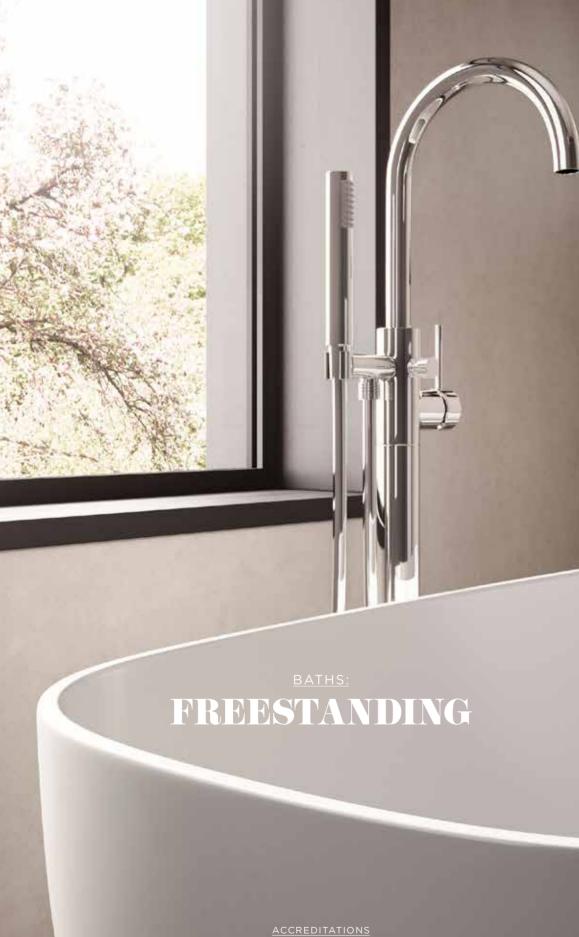

# GRACE

CONTEMPORARY ROUND FREESTANDING BATH

Slip into the Grace Bath, and the world feels a better place, with a beautifully curved shape and luxuriously spacious bathing area.

NBB001 **£2,560.00** L1500 x W760 x D550mm Includes Push Button Waste

Hudson Reed

Retains Water Temperature Slimline Large Walls Bathing Area

Grace, Rose and Bella Freestanding Baths only. Supplied without an overflow. Cleverley designed base to allow for above floor pipework.