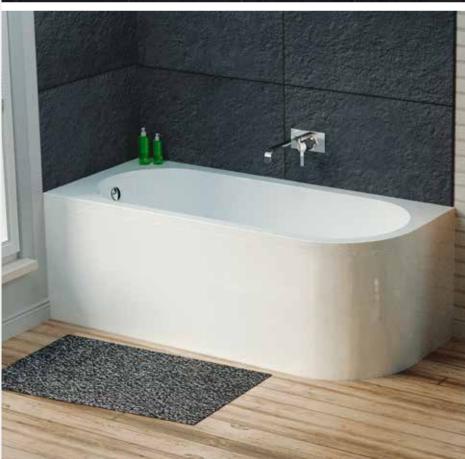

## DAHLIA

CONTEMPORARY BACK TO WALL CORNER BATH & PANEL

Left Hand (Shown) BSG007L **£561.00** L1700 x W725 x D410mm

**Right Hand** BSG007R **£561.00** L1700 x W725 x D410mm

ETERNALITE

All prices include VAT at 20%. For line drawings visit hudsonreed.co.uk