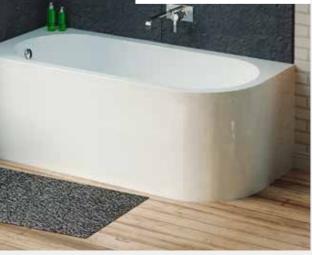

# DAHLIA

CONTEMPORARY BACK TO WALL CORNER BATH & PANEL

Left Hand (Shown) BSG007L £579.00 L1700 x W725 x D410mm

**Right Hand** BSG007R **£579.00** L1700 x W725 x D410mm

All prices include VAT at 20%. For line drawings visit hudsonreed.co.uk