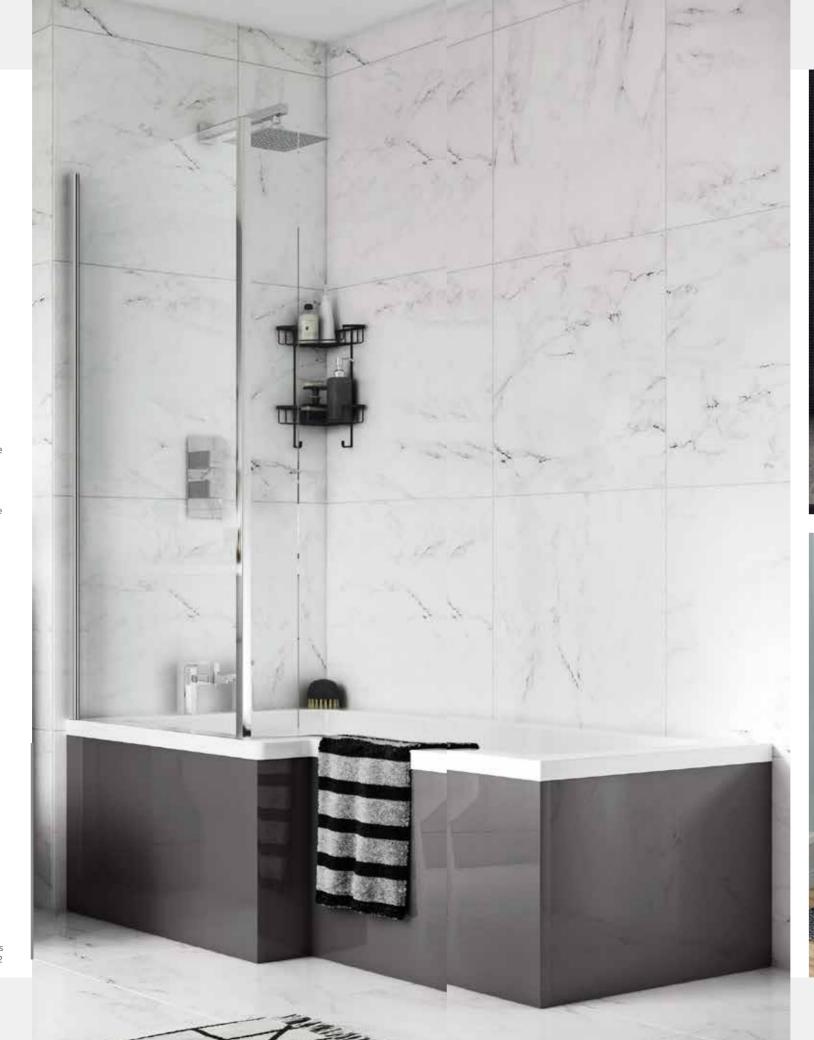

# AMELIA

CONTEMPORARY SQUARE SHOWER BATH

بِ<sup>۲</sup> 5

SSB107 £446.00 Left Hand (shown) SSB108 **£446.00** Right Hand L1700 x W850 x D700mm

Quattro Bath Screen NSBS2 £171.00

1700 Gloss Grey Shower Bath Front Panel OFF973 **£121.00** 

700 Gloss Grey Shower Bath End Panel OFF979 £54.00

Visit hudsonreed.co.uk for all Shower Screen options For all colour co-ordinating bath panels see page 52

Hudson Reed

 $H_R$ 

CONTEMPORARY BACK TO WALL BATH & PANEL