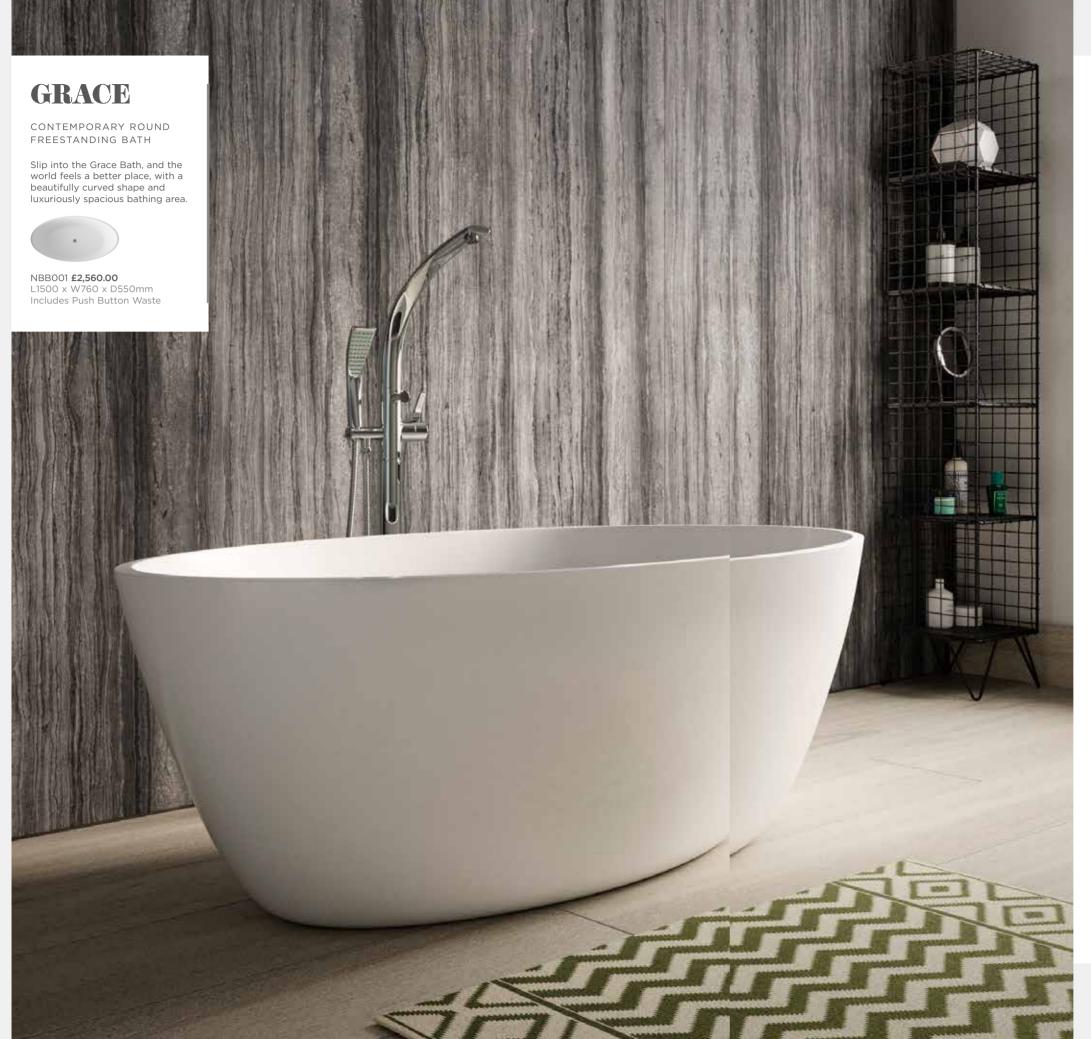

NBB003 **£2,560.00** L1495 x W720 x D540mm Includes Push Button Waste

REESTANDING