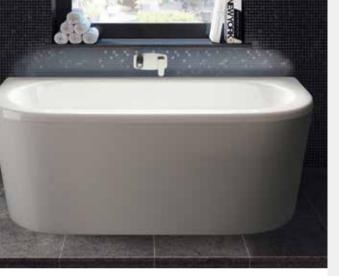

BSG002 £779.00 L1700 x W800 x D390mm

# DAHLIA

CONTEMPORARY BACK TO WALL CORNER BATH & PANEL

Left Hand (Shown) BSG007L £579.00 L1700 x W725 x D410mm

**Right Hand** BSG007R **£579.00** L1700 x W725 x D410mm

All prices include VAT at 20%. For line drawings visit hudsonreed.co.uk