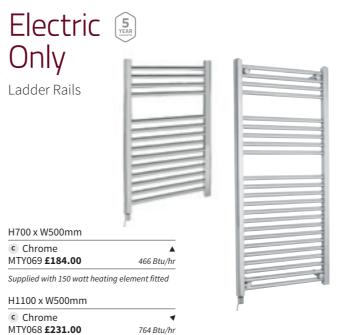

## Chrome (5)

Ladder Rails

H700 x W500mm c Chrome

HK385 **£94.50** 

Suitable for use with heating elements / P270

H1100 x W500mm

c Chrome HK386 **£136.00** 1218 Btu/hr

Suitable for use with heating

elements / P270