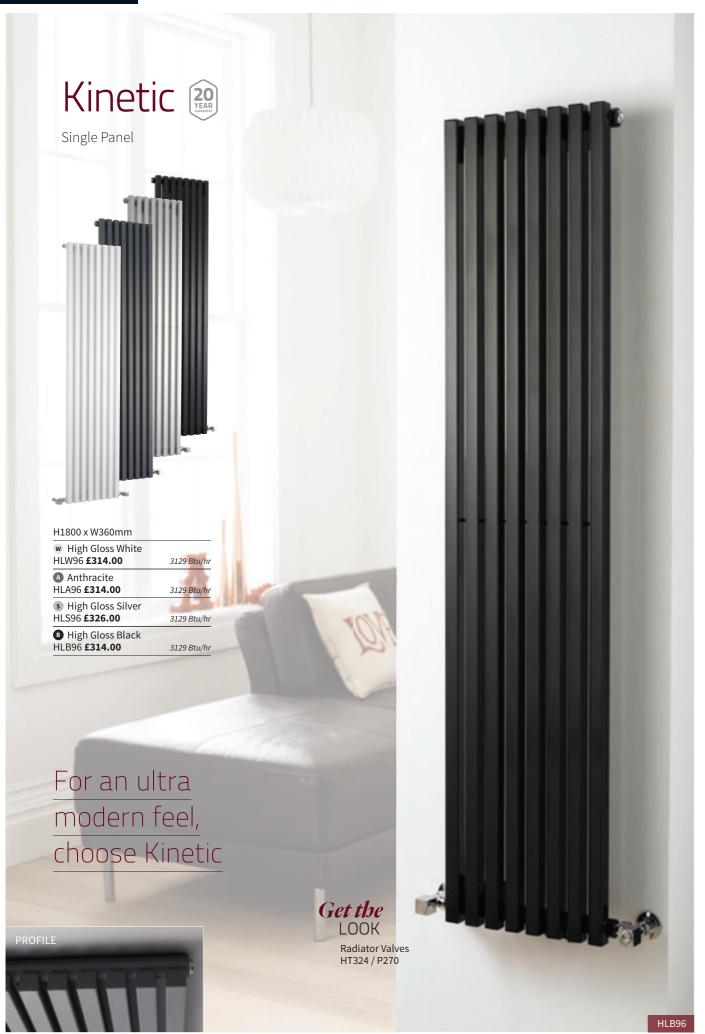

o turn up the style in any room

All radiators vary in heat output. We recommend you seek advice from your plumber on the BTU requirements for your living space. Look out for double panel radiators and the exceptional heat output for larger spaces

complementary ranges on /P270



-Hudson Reed\_ Square / **Heating** 







Flat Panel

H1805 x W405mm w High Gloss White HLW100 **£349.00** 4970 Btu/hr

Exceptional Heat Output





H504 x W1000mm s High Gloss Silver HLS81 £349.00 4407 Btu/hr







VAT @20% is included on all prices.

-Hudson Reed\_ Square / **Heating** 



Single Panel



H1500 x W354mm

w High Gloss White HLW41 **£361.00** 3753 Btu/hr



H1800 x W354mm

w High Gloss White HLW42 £384.00

A Anthracite HLA72 £396.00

5005 Btu/hr





-Hudson Reed\_ Square / Rounded / Heating







Double Panel





H1500 x W383mm

W High Gloss White HSA002 **£314.00** 

Anthracite HSA006 **£326.00** 



H1800 x W383mm

w High Gloss White HSA001 **£349.00** 6790 Btu/hr

Anthracite HSA005 **£361.00** 6790 Btu/hr



H635 x W863mm

w High Gloss White HSA004 £420.00

Anthracite HSA008 **£431.00** 



H635 x W1223mm

W High Gloss White HSA003 £585.00

Anthracite HSA007 £597.00





H383 x W1500mm

w High Gloss White HSA002 HL220 £355.40

5477 Btu/hr

6790 Btu/hr

Anthracite HSA006 HLA20 £367.40 5477 Btu/hr



H383 x W1800mm

W High Gloss White HSA001 HL220 £390.40 6790 Btu/hr Anthracite

Exceptional Heat Output

HSA005 HLA20 **£402.40** 

-Hudson Reed\_ Rounded / **Heating** 





Designer

Create a stunning focal point in your room



| H1775 x W450mm                              |