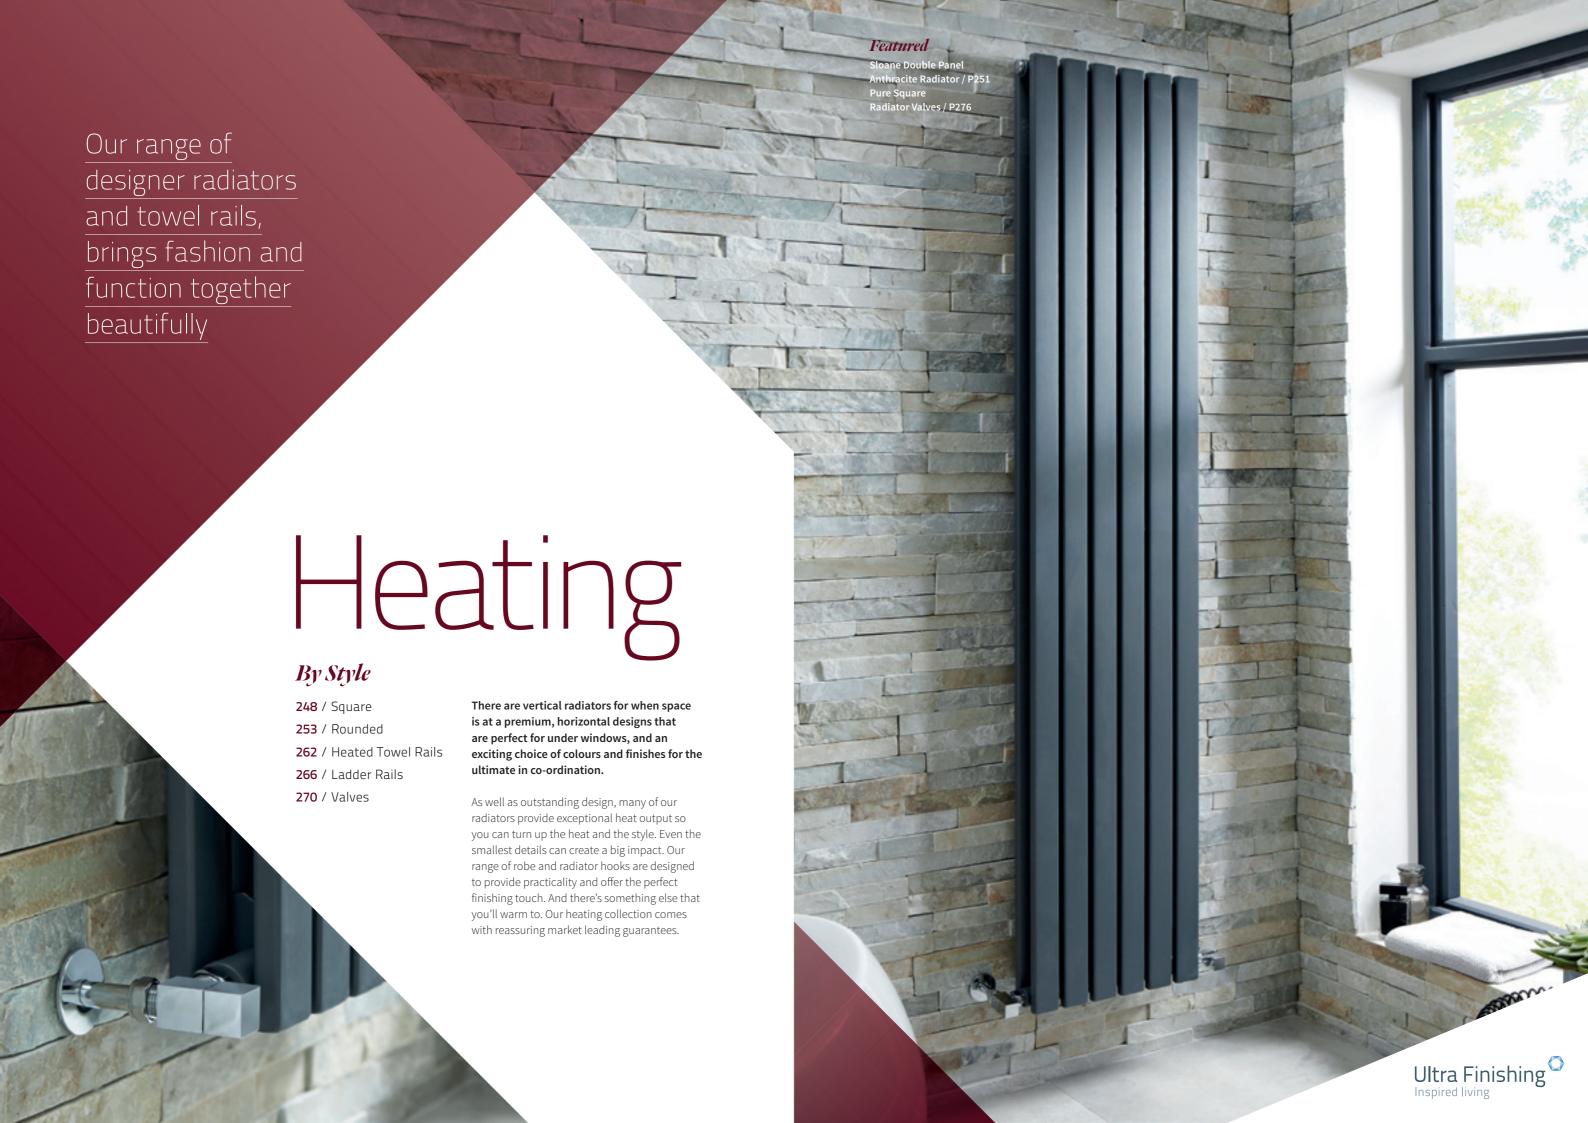

### **HEATING** By Design

FEATURING Hudson Reed

# *Designer*RADIATORS

### Add Some Colour

Many of our designs are available in multiple colour options to help you personalise

Designer radiators and towel rails provide so much more than heat they're a chance to turn up the style in any room

All radiators vary in heat output. We recommend you seek advice from your plumber on the BTU requirements for your living space. Look out for double panel radiators and the exceptional heat output for larger spaces