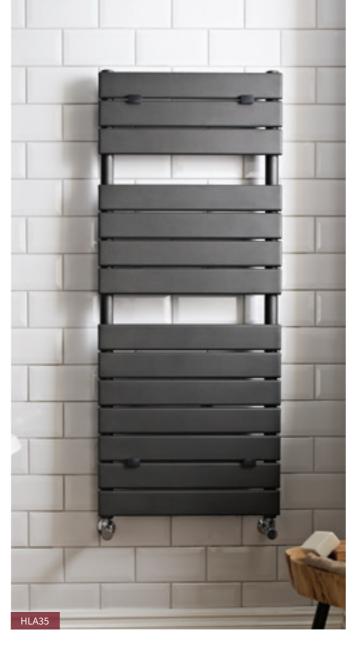

**260** Ultra Finishing / Inspired Living www.ultra-finishing.co.uk 261 VAT @20% is included on all prices.

Heated Towel Rails / Heating

Heated Towel Rails

H610 x W500mm

H900 x W510mm

HL397 **£301.00** 

c Chrome HL381 **£219.00** 

c Chrome

Heated Towel Rails

| H1080 x W550mm                      |             |
|-------------------------------------|-------------|
| C Chrome<br>HL336 <b>£468.00</b>    | 1144 Btu/hr |
| Anthracite HLA36 £326.00            | 1703 Btu/hr |
| W High Gloss White<br>HLW36 £314.00 | 1703 Btu/hr |