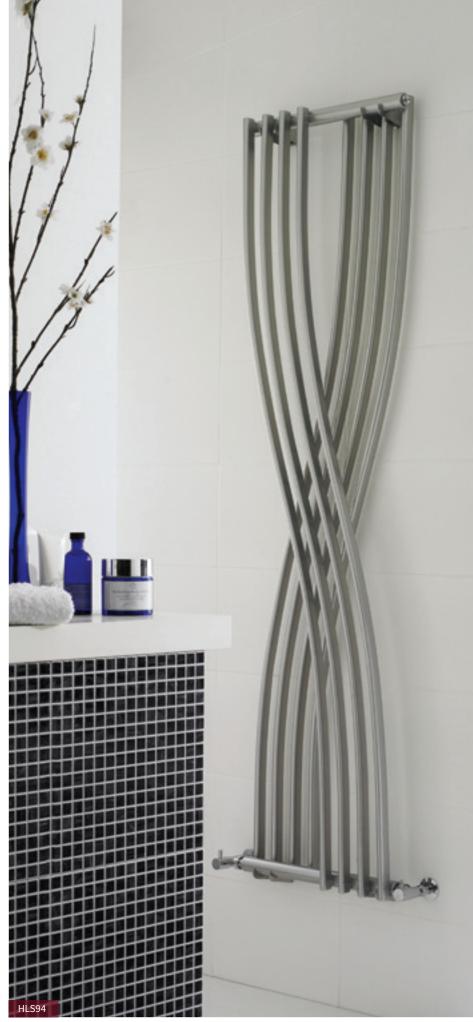

HSA005 HLA20 **£402.40** 

-Hudson Reed\_ Rounded / **Heating** 

Designer

Create a stunning focal point in your room

| H1775 x W450mm                              |             |
|---------------------------------------------|-------------|
| s High Gloss Silver<br>HLS94 <b>£301.00</b> | 2435 Btu/hr |
| A Anthracite<br>HLA94 £289.00               | 2435 Btu/hr |
| B High Gloss Black<br>HLB94 £289.00         | 2435 Btu/hr |