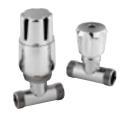

### Radiator Valves 20

Pure Square Radiator Valves Pack HT324 £47.30

Pure Square Radiator Valves Pack HT347 £47.30

### Radiator valves options

Depending on your choice of radiator, we have several styles to choose from, details of which can be found on the left hand page.