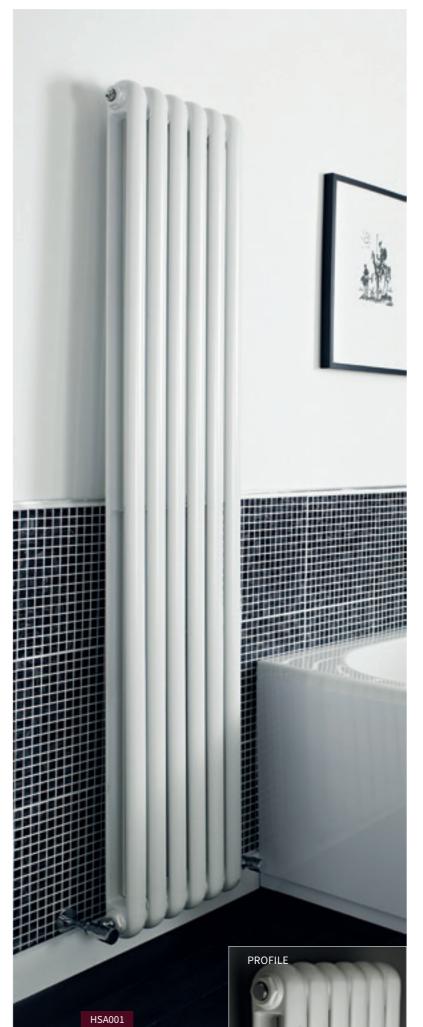

5005 Btu/hr

-Hudson Reed\_ Square / Rounded / Heating

Double Panel

H1500 x W383mm

W High Gloss White HSA002 **£314.00** 

Anthracite HSA006 **£326.00** 

H1800 x W383mm

w High Gloss White HSA001 **£349.00** 6790 Btu/hr

Anthracite HSA005 **£361.00** 6790 Btu/hr

H635 x W863mm

w High Gloss White HSA004 £420.00

Anthracite HSA008 **£431.00** 

H635 x W1223mm

W High Gloss White HSA003 £585.00

Anthracite HSA007 £597.00

H383 x W1500mm