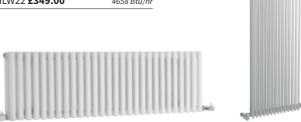

### Refresh (20)

Double Panel

Vertical H1500 x W350mm W High Gloss White HLW26 £349.00 4814 Btu/hr Horizontal H300 x W1064mm w High Gloss White HLW22 £349.00 4658 Btu/hr

| W High Gloss White   |             |
|----------------------|-------------|
| HLW92 <b>£443.00</b> | 3995 Btu/hr |
| s High Gloss Silver  |             |
| HLS92 <b>£468.00</b> | 3995 Btu/hr |
| A Anthracite         |             |
| HLA92 <b>£455.00</b> | 3995 Btu/hr |