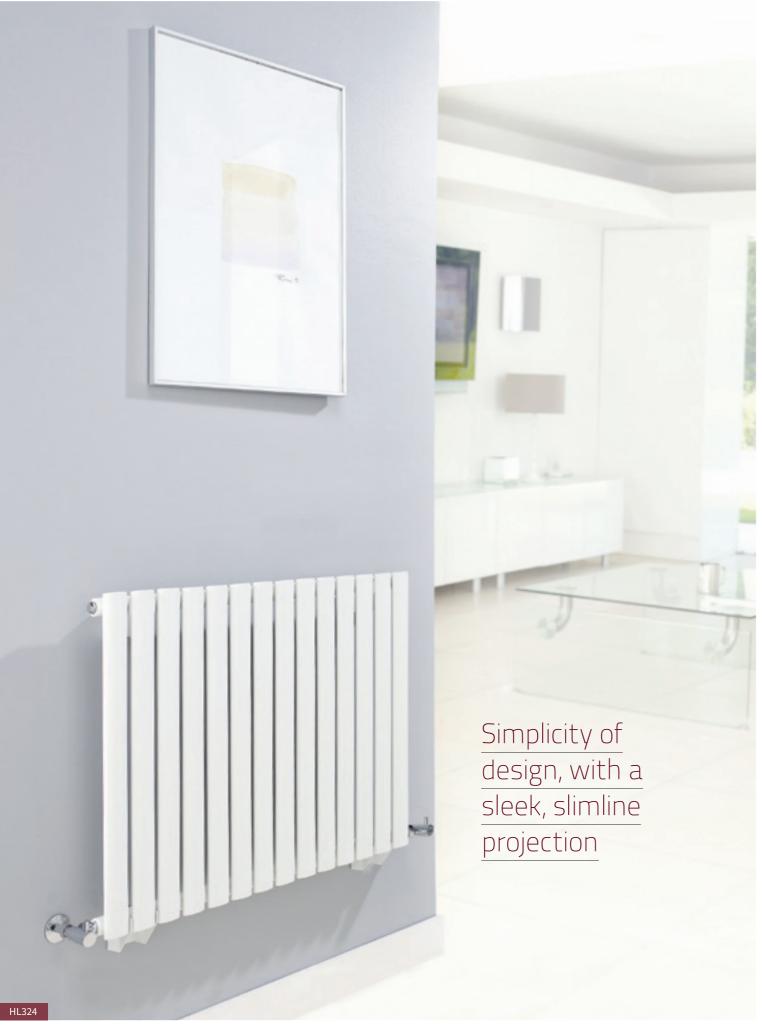

H633 x W826mm

w High Gloss White HL324 **£301.00** 

Suitable for use with heating elements / P270

H635 x W1180mm

w High Gloss White HL325 **£443.00** 

Suitable for use with heating elements / P270