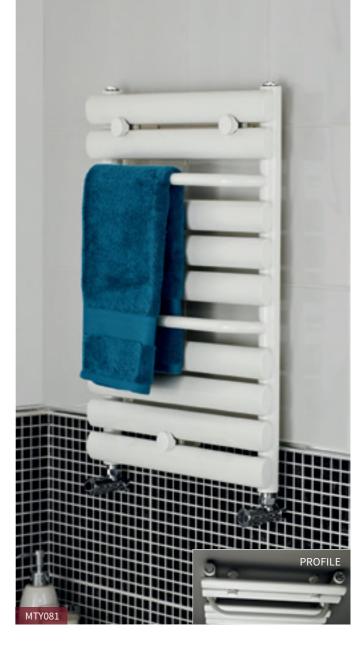

Ladder Rail

H650 x W445mm

W High Gloss White MTY081 **£107.00** 1846 Btu/hr

Suitable for use with heating elements / P270

VAT @20% is included on all prices. www.ultra-finishing.co.uk 267