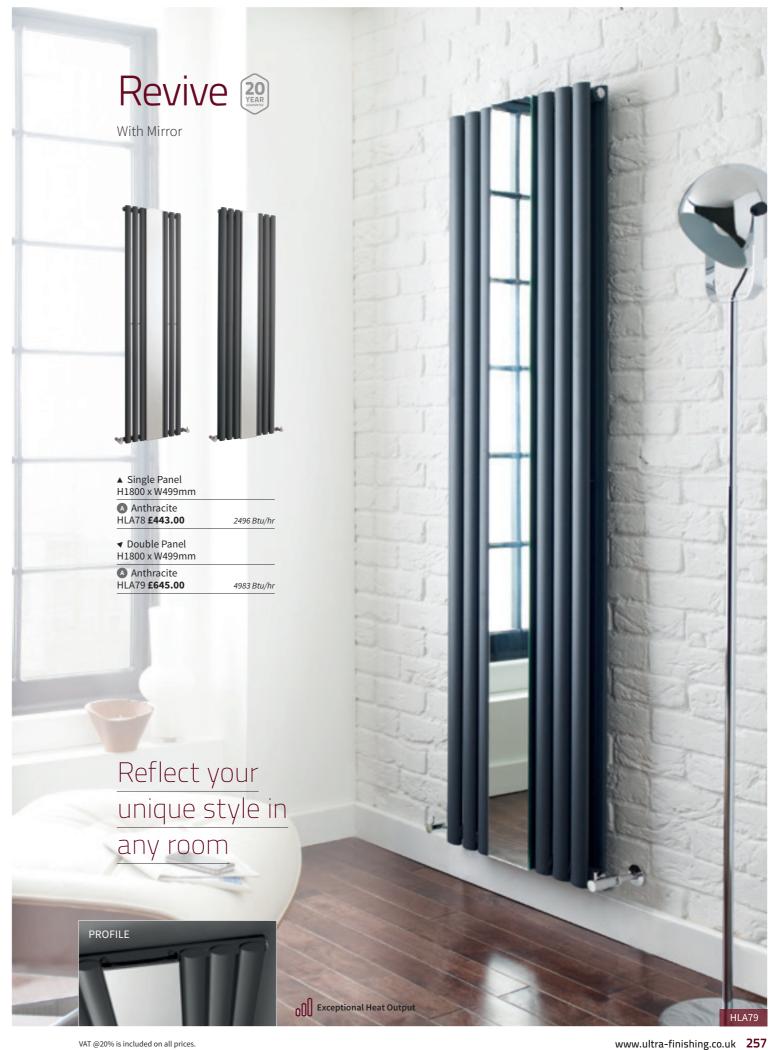

# Revive (20)

Double Panel

| H1500 x W354mm                       |             |
|--------------------------------------|-------------|
| w High Gloss White<br>HL368 £301.00  | 4719 Btu/hr |
| Anthracite HLA76 £314.00             | 4719 Btu/hr |
| s High Gloss Silver<br>HLS86 £326.00 | 4719 Btu/hr |
| B High Gloss Black<br>HLB76 £326.00  | 4719 Btu/hr |

| H1800 x W354mm                       |             |
|--------------------------------------|-------------|
| w High Gloss White<br>HL326 £337.00  | 5568 Btu/hr |
| Anthracite HLA77 £349.00             | 5568 Btu/hr |
| s High Gloss Silver<br>HLS87 £361.00 | 5568 Btu/hr |
| B High Gloss Black<br>HLB77 £361.00  | 5568 Btu/hr |
| R High Gloss Red<br>HRE003 £349.00   | 5568 Btu/hr |
|                                      |             |