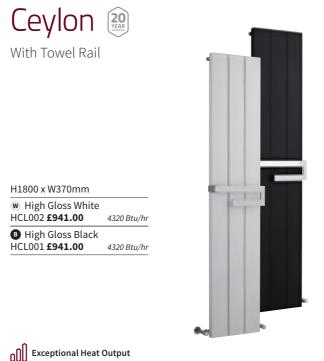

Anthracite HRE009 £249.00

Wave

H1785 x W413mm Anthracite HLA95 £343.00 4641 Btu/hr B High Gloss Black HLB95 £343.00

Exceptional Heat Output

-Hudson Reed\_
Rounded / Heating