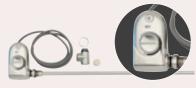

### Heating 1 **Flements**

Thermostatic Heating Elements with 2 Hour Booster Function HL383 Chrome (300 watts) £154.00 HL384 Chrome (600 watts) £172.00

HL311 Chrome (150 Watts) £83.00 HL312 Chrome (250 watts) £83.00 HL313 Chrome (400 watts) £101.00

Thermostatic Heating Elements HL301 Chrome (300 watts) £136.00 HL302 Chrome (600 watts) £154.00

### Chrome **Pipes**

**Decorative Chrome Pipes** 300 x 15mm Diamete EA367 £16.50