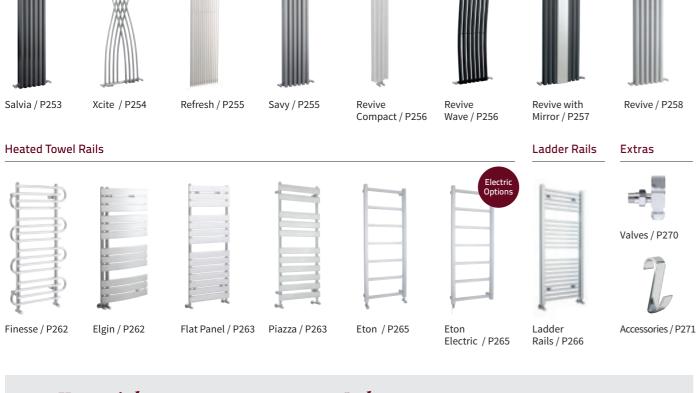

### Refresh (20)

Double Panel

Vertical H1500 x W350mm W High Gloss White HLW26 £349.00 4814 Btu/hr Horizontal H300 x W1064mm w High Gloss White HLW22 £349.00 4658 Btu/hr

| W High Gloss White   |             |
|----------------------|-------------|
| HLW92 <b>£443.00</b> | 3995 Btu/hr |
| s High Gloss Silver  |             |
| HLS92 <b>£468.00</b> | 3995 Btu/hr |
| A Anthracite         |             |
| HLA92 <b>£455.00</b> | 3995 Btu/hr |

**260** Ultra Finishing / Inspired Living www.ultra-finishing.co.uk 261 VAT @20% is included on all prices.

Heated Towel Rails / Heating

Heated Towel Rails

H610 x W500mm

H900 x W510mm

HL397 **£301.00** 

c Chrome HL381 **£219.00** 

Ladder Rail

H650 x W445mm

W High Gloss White MTY081 **£107.00** 1846 Btu/hr

Suitable for use with heating elements / P270

VAT @20% is included on all prices. www.ultra-finishing.co.uk 267

### Radiator Accessories 20

Magnetic Robe Hook Holds up to 3kg weight ACC001 Chrome **£53.00** 

Robe Hook for Radiator HL316 Chrome £22.50

Towel Rail for Radiator HL318 Chrome £65.00

Magnetic Towel Rail Holds up to 5kg weight ACC005 £77.00