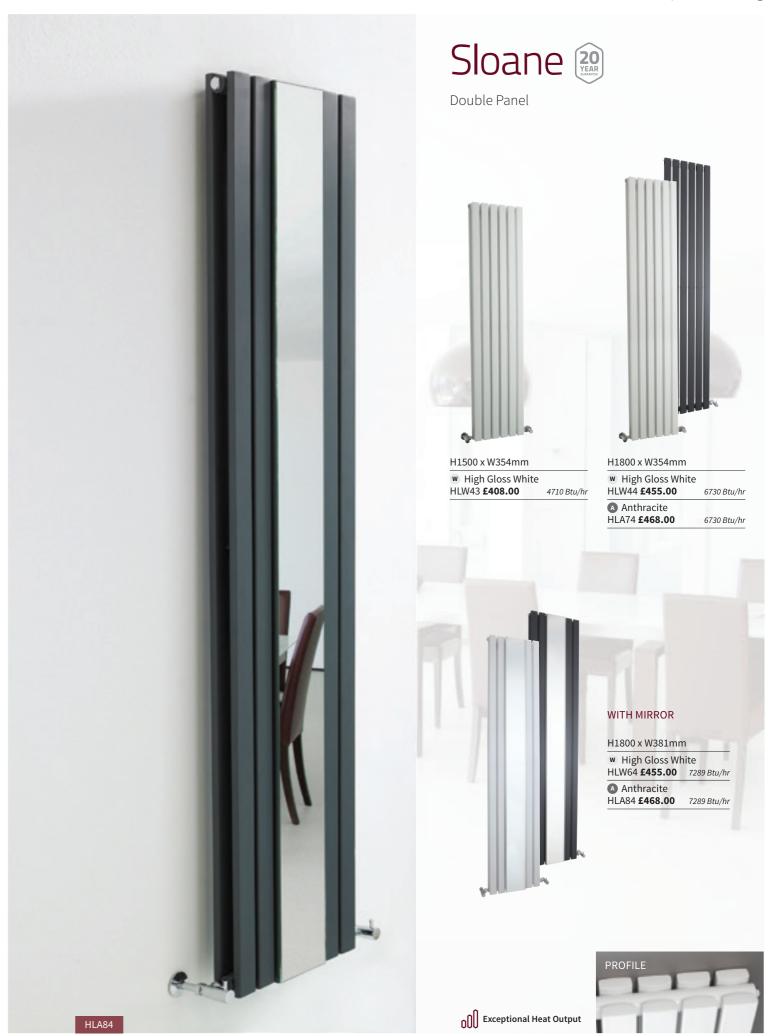

### Refresh (20)

Double Panel

Vertical H1500 x W350mm W High Gloss White HLW26 £349.00 4814 Btu/hr Horizontal H300 x W1064mm w High Gloss White HLW22 £349.00 4658 Btu/hr

| W High Gloss White   |             |
|----------------------|-------------|
| HLW92 <b>£443.00</b> | 3995 Btu/hr |
| s High Gloss Silver  |             |
| HLS92 <b>£468.00</b> | 3995 Btu/hr |
| A Anthracite         |             |
| HLA92 <b>£455.00</b> | 3995 Btu/hr |