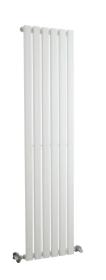

VAT @20% is included on all prices.

-Hudson Reed\_ Square / **Heating** 

Single Panel

H1500 x W354mm

w High Gloss White HLW41 **£361.00** 3753 Btu/hr

H1800 x W354mm

w High Gloss White HLW42 £384.00

A Anthracite HLA72 £396.00

5005 Btu/hr

-Hudson Reed\_ Square / Rounded / Heating

Double Panel

H1500 x W383mm

W High Gloss White HSA002 **£314.00** 

Anthracite HSA006 **£326.00** 

H1800 x W383mm

w High Gloss White HSA001 **£349.00** 6790 Btu/hr