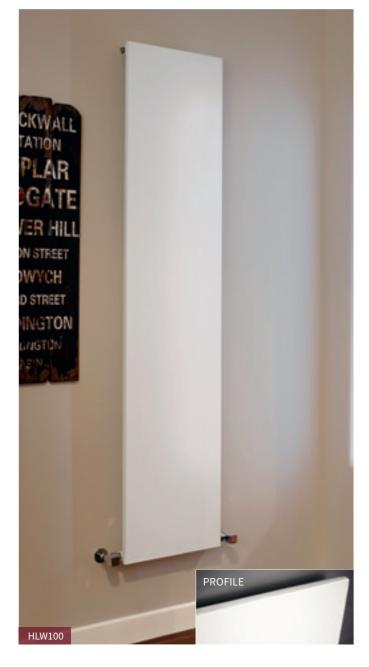

complementary ranges on /P270

-Hudson Reed\_ Square / **Heating** 

Flat Panel

H1805 x W405mm w High Gloss White HLW100 **£349.00** 4970 Btu/hr

Exceptional Heat Output

H504 x W1000mm s High Gloss Silver HLS81 £349.00 4407 Btu/hr