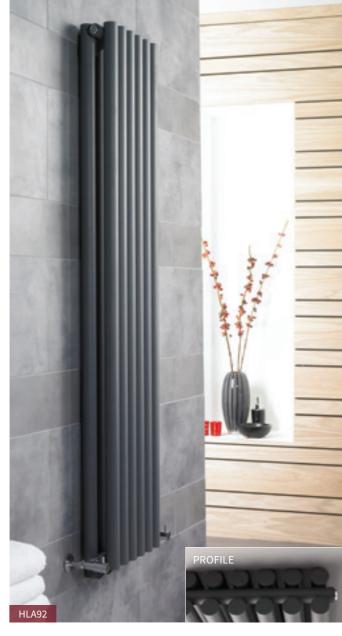

### Refresh (20)

Double Panel

Vertical H1500 x W350mm W High Gloss White HLW26 £349.00 4814 Btu/hr Horizontal H300 x W1064mm w High Gloss White HLW22 £349.00 4658 Btu/hr

| W High Gloss White   |             |
|----------------------|-------------|
| HLW92 <b>£443.00</b> | 3995 Btu/hr |
| s High Gloss Silver  |             |
| HLS92 <b>£468.00</b> | 3995 Btu/hr |
| A Anthracite         |             |
| HLA92 <b>£455.00</b> | 3995 Btu/hr |