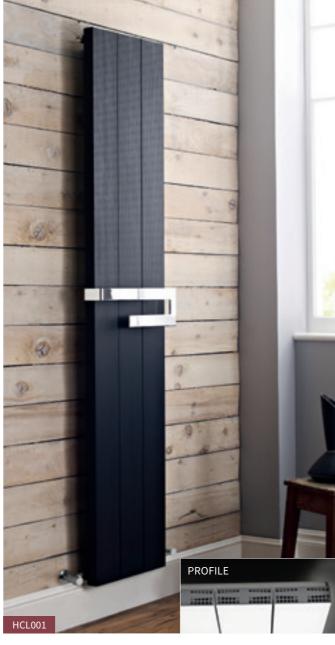

**254** Ultra Finishing / Inspired Living VAT @20% is included on all prices. www.ultra-finishing.co.uk 255 <del>-H</del>udson Reed\_ Rounded / **Heating** 

Compact Double Panel

H1800 x W236mm

w High Gloss White HRE007 **£231.00** 

Anthracite HRE009 £249.00

Wave

H1785 x W413mm Anthracite HLA95 £343.00 4641 Btu/hr B High Gloss Black HLB95 £343.00

Exceptional Heat Output

-Hudson Reed\_
Rounded / Heating