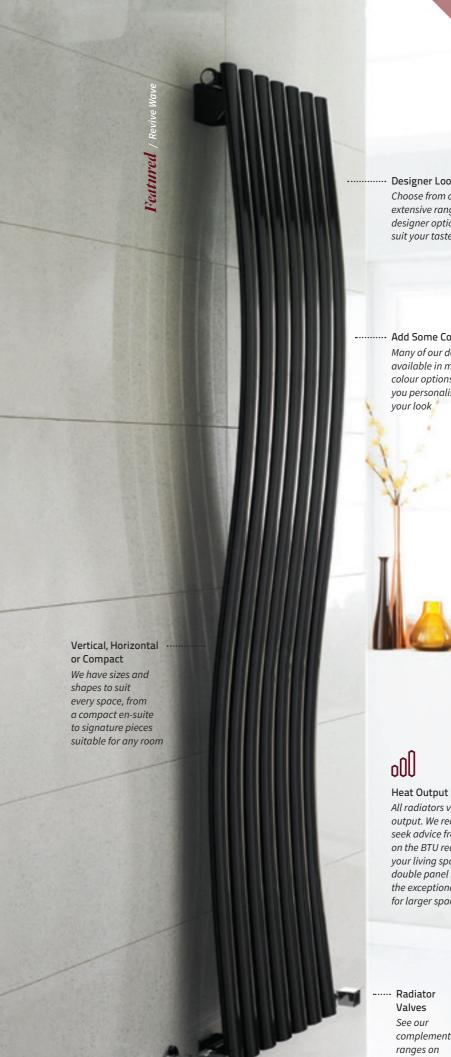

# *Designer*RADIATORS

### Designer Looks

Choose from our extensive range of designer options to suit your tastes

### Add Some Colour

Many of our designs are available in multiple colour options to help you personalise

Designer radiators and towel rails provide so much more than heat they're a chance to turn up the style in any room

All radiators vary in heat output. We recommend you seek advice from your plumber on the BTU requirements for your living space. Look out for double panel radiators and the exceptional heat output for larger spaces

Anthracite HRE009 £249.00

Wave

H1785 x W413mm Anthracite HLA95 £343.00 4641 Btu/hr B High Gloss Black HLB95 £343.00

Exceptional Heat Output

-Hudson Reed\_
Rounded / Heating