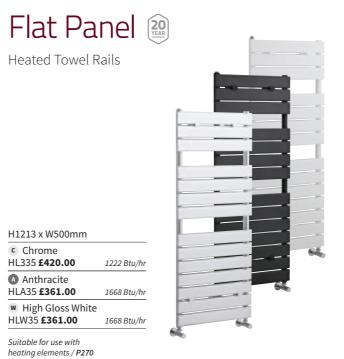

complementary ranges on /P270

-Hudson Reed\_ Square / **Heating** 

Flat Panel

H1805 x W405mm w High Gloss White HLW100 **£349.00** 4970 Btu/hr

Exceptional Heat Output

H504 x W1000mm s High Gloss Silver HLS81 £349.00 4407 Btu/hr