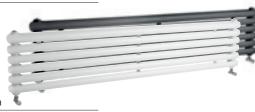

VAT @20% is included on all prices.

-Hudson Reed\_ Square / **Heating** 

Single Panel

H1500 x W354mm

w High Gloss White HLW41 **£361.00** 3753 Btu/hr

H1800 x W354mm

w High Gloss White HLW42 £384.00

A Anthracite HLA72 £396.00

5005 Btu/hr

-Hudson Reed\_ Square / Rounded / Heating

Double Panel

H1500 x W383mm

W High Gloss White HSA002 **£314.00** 

Anthracite HSA006 **£326.00** 

H1800 x W383mm

w High Gloss White HSA001 **£349.00** 6790 Btu/hr