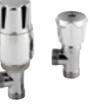

### ROUND

Minimalist Radiator Valves Angled (pairs) HT328 **£23.65** 

Modern Radiator Valves RV002 £23.65

Minimalist Radiator Valves Straight (pairs) HT327 **£23.65** 

Modern Radiator Valves RV001 £23.65

Minimalist Radiator Valves Pack Angled (pairs). Supplied with 15mm decorative pipes and concealing plates HT310 £47.30

Chrome Radiator Valves RV003 **£12.70** 

Minimalist Radiator Valves Pack Straight (pairs). Supplied with HT320 £47.30

Chrome Radiator Valves RV004 £12.70