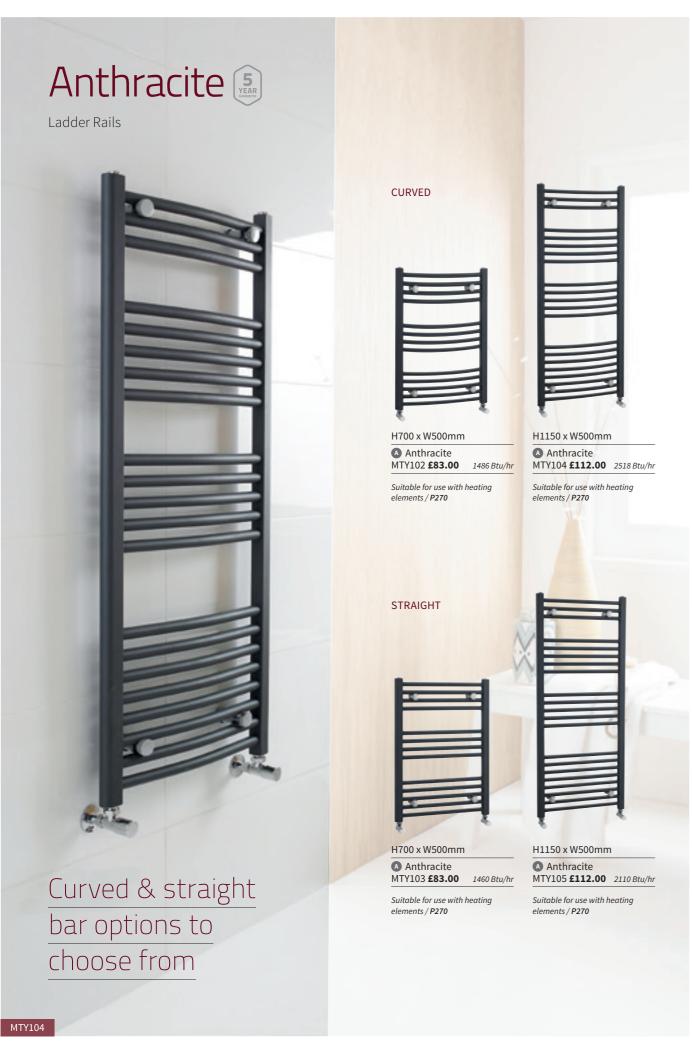

### STRAIGHT

H700 x W500mm

c Chrome HK381 £94.50

Suitable for use with heating elements / P270

H1100 x W500mm

c Chrome HK382 **£136.00** 1170 Btu/hr

Suitable for use with heating elements / P270

**268** Ultra Finishing / Inspired Living www.ultra-finishing.co.uk 269 VAT @20% is included on all prices.