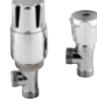

### CORNER

Corner Minimalist Radiator Valves Pack HT321 **£44.00** 

Corner Minimalist Dual Fuel Radiator Valves Pack HT309 **£71.50** 

### Radiator valves options

Depending on your choice of radiator, we have several styles to choose from, details of which can be found on the left hand page.