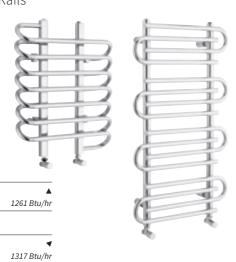

## Chrome (5)

Ladder Rails

H700 x W500mm c Chrome

HK385 **£94.50** 

Suitable for use with heating elements / P270

H1100 x W500mm

c Chrome HK386 **£136.00** 1218 Btu/hr

Suitable for use with heating

### STRAIGHT

H700 x W500mm

c Chrome HK381 £94.50

Suitable for use with heating elements / P270

H1100 x W500mm

c Chrome HK382 **£136.00** 1170 Btu/hr

Suitable for use with heating elements / P270

**268** Ultra Finishing / Inspired Living www.ultra-finishing.co.uk 269 VAT @20% is included on all prices.