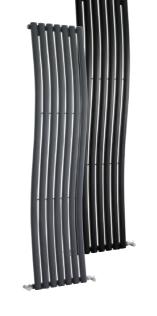

Anthracite HRE009 £249.00

Wave

H1785 x W413mm Anthracite HLA95 £343.00 4641 Btu/hr B High Gloss Black HLB95 £343.00

Exceptional Heat Output

-Hudson Reed\_
Rounded / Heating