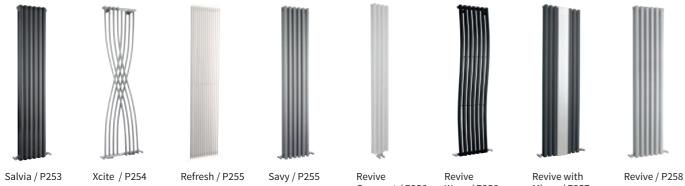

#### Rounded

### Refresh (20)

Double Panel

Vertical H1500 x W350mm W High Gloss White HLW26 £349.00 4814 Btu/hr Horizontal H300 x W1064mm w High Gloss White HLW22 £349.00 4658 Btu/hr

| W High Gloss White   |             |
|----------------------|-------------|
| HLW92 <b>£443.00</b> | 3995 Btu/hr |
| s High Gloss Silver  |             |
| HLS92 <b>£468.00</b> | 3995 Btu/hr |
| A Anthracite         |             |
| HLA92 <b>£455.00</b> | 3995 Btu/hr |

Anthracite HRE009 £249.00

Wave

H1785 x W413mm Anthracite HLA95 £343.00 4641 Btu/hr B High Gloss Black HLB95 £343.00

Exceptional Heat Output

-Hudson Reed\_
Rounded / Heating

# Revive (20)

Double Panel

| H1500 x W354mm                       |             |
|--------------------------------------|-------------|
| w High Gloss White<br>HL368 £301.00  | 4719 Btu/hr |
| Anthracite HLA76 £314.00             | 4719 Btu/hr |
| s High Gloss Silver<br>HLS86 £326.00 | 4719 Btu/hr |
| B High Gloss Black<br>HLB76 £326.00  | 4719 Btu/hr |