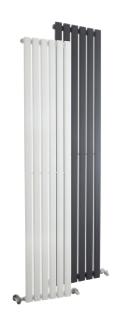

VAT @20% is included on all prices.

-Hudson Reed\_ Square / **Heating** 

Single Panel

H1500 x W354mm

w High Gloss White HLW41 **£361.00** 3753 Btu/hr

H1800 x W354mm

w High Gloss White HLW42 £384.00

A Anthracite HLA72 £396.00

5005 Btu/hr

-Hudson Reed\_ Square / Rounded / Heating

Double Panel

H1500 x W383mm

W High Gloss White HSA002 **£314.00** 

Anthracite HSA006 **£326.00** 

H1800 x W383mm

w High Gloss White HSA001 **£349.00** 6790 Btu/hr

Anthracite HSA005 **£361.00** 6790 Btu/hr

H635 x W863mm

w High Gloss White HSA004 £420.00

Anthracite HSA008 **£431.00** 

H635 x W1223mm

W High Gloss White HSA003 £585.00

Anthracite HSA007 £597.00

H383 x W1500mm