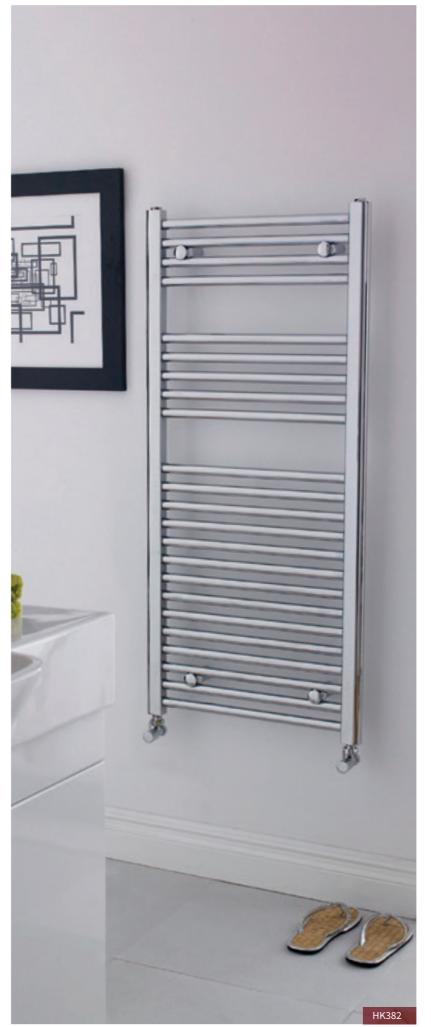

### STRAIGHT

H700 x W500mm

c Chrome HK381 £94.50

Suitable for use with heating elements / P270

H1100 x W500mm

c Chrome HK382 **£136.00** 1170 Btu/hr

Suitable for use with heating elements / P270

**268** Ultra Finishing / Inspired Living www.ultra-finishing.co.uk 269 VAT @20% is included on all prices.