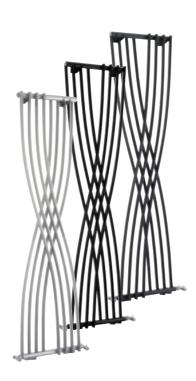

HSA005 HLA20 **£402.40** 

-Hudson Reed\_ Rounded / **Heating** 

Designer

Create a stunning focal point in your room

| H1775 x W450mm                              |             |
|---------------------------------------------|-------------|
| s High Gloss Silver<br>HLS94 <b>£301.00</b> | 2435 Btu/hr |
| A Anthracite<br>HLA94 £289.00               | 2435 Btu/hr |
| B High Gloss Black<br>HLB94 £289.00         | 2435 Btu/hr |