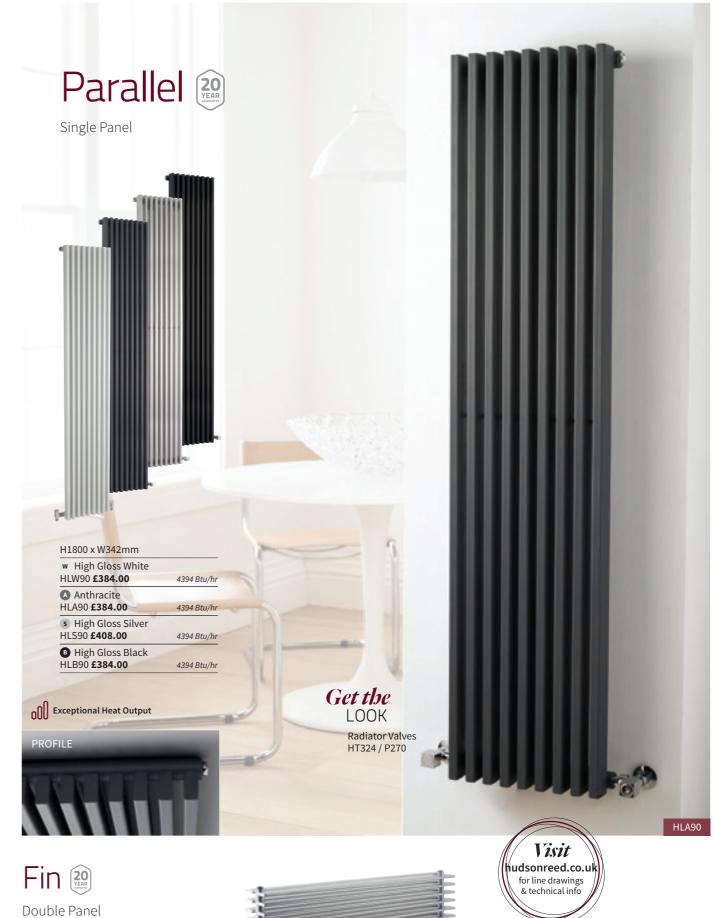

complementary ranges on /P270

-Hudson Reed\_ Square / **Heating** 

Flat Panel

H1805 x W405mm w High Gloss White HLW100 **£349.00** 4970 Btu/hr

Exceptional Heat Output

H504 x W1000mm s High Gloss Silver HLS81 £349.00 4407 Btu/hr

VAT @20% is included on all prices.

-Hudson Reed\_ Square / **Heating** 

Single Panel

H1500 x W354mm

w High Gloss White HLW41 **£361.00** 3753 Btu/hr

H1800 x W354mm

w High Gloss White HLW42 £384.00

A Anthracite HLA72 £396.00

5005 Btu/hr

-Hudson Reed\_ Square / Rounded / Heating

Double Panel

H1500 x W383mm

W High Gloss White HSA002 **£314.00** 

Anthracite HSA006 **£326.00** 

H1800 x W383mm

w High Gloss White HSA001 **£349.00** 6790 Btu/hr

Anthracite HSA005 **£361.00** 6790 Btu/hr

H635 x W863mm

w High Gloss White HSA004 £420.00

Anthracite HSA008 **£431.00** 

H635 x W1223mm

W High Gloss White HSA003 £585.00

Anthracite HSA007 £597.00

H383 x W1500mm

w High Gloss White HSA002 HL220 £355.40

5477 Btu/hr

6790 Btu/hr

Anthracite HSA006 HLA20 £367.40 5477 Btu/hr

H383 x W1800mm

W High Gloss White HSA001 HL220 £390.40 6790 Btu/hr Anthracite

Exceptional Heat Output

HSA005 HLA20 **£402.40** 

-Hudson Reed\_ Rounded / **Heating** 

Designer

Create a stunning focal point in your room

| H1775 x W450mm                              |             |
|---------------------------------------------|-------------|
| s High Gloss Silver<br>HLS94 <b>£301.00</b> | 2435 Btu/hr |
| A Anthracite<br>HLA94 £289.00               | 2435 Btu/hr |
| B High Gloss Black<br>HLB94 £289.00         | 2435 Btu/hr |