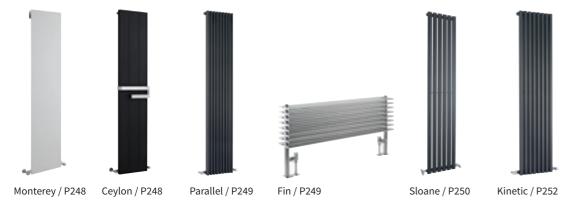

### Square

complementary ranges on /P270

-Hudson Reed\_ Square / **Heating** 

Flat Panel

H1805 x W405mm w High Gloss White HLW100 **£349.00** 4970 Btu/hr

Exceptional Heat Output

H504 x W1000mm s High Gloss Silver HLS81 £349.00 4407 Btu/hr

VAT @20% is included on all prices.

-Hudson Reed\_ Square / **Heating** 

Single Panel

H1500 x W354mm

w High Gloss White HLW41 **£361.00** 3753 Btu/hr

H1800 x W354mm

w High Gloss White HLW42 £384.00

A Anthracite HLA72 £396.00

5005 Btu/hr

-Hudson Reed\_ Square / Rounded / Heating

Double Panel

H1500 x W383mm

W High Gloss White HSA002 **£314.00** 

Anthracite HSA006 **£326.00** 

H1800 x W383mm

w High Gloss White HSA001 **£349.00** 6790 Btu/hr