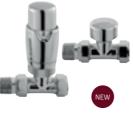

### Radiator Valves 20

Pure Square Radiator Valves Pack HT324 £47.30

Pure Square Radiator Valves Pack HT347 £47.30

### CORNER

Corner Minimalist Radiator Valves Pack HT321 **£44.00** 

Corner Minimalist Dual Fuel Radiator Valves Pack HT309 **£71.50** 

### ROUND

Minimalist Radiator Valves Angled (pairs) HT328 **£23.65** 

Modern Radiator Valves RV002 £23.65

Minimalist Radiator Valves Straight (pairs) HT327 **£23.65** 

Modern Radiator Valves RV001 £23.65

Minimalist Radiator Valves Pack Angled (pairs). Supplied with 15mm decorative pipes and concealing plates HT310 £47.30

Chrome Radiator Valves RV003 **£12.70** 

Minimalist Radiator Valves Pack Straight (pairs). Supplied with HT320 £47.30

Chrome Radiator Valves RV004 £12.70

### THERMOSTATIC

Thermostatic Radiator Valves Pack HT325 **£41.40** 

Thermostatic Radiator Valves Pack HT326 **£41.40** 

HT315 £60.50

Luxury Thermostatic Radiator Valves Pack

Luxury Thermostatic Radiator Valves Pack HT316 £60.50