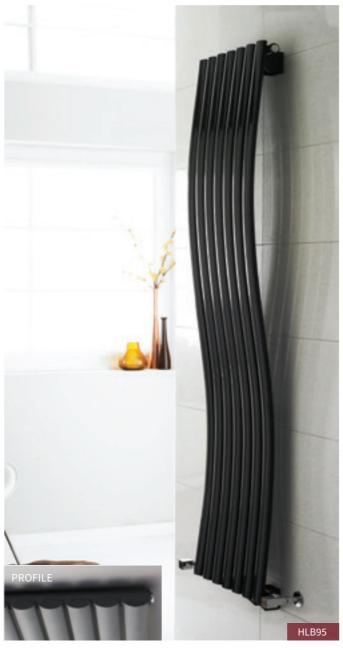

Anthracite HRE009 £249.00

Wave

H1785 x W413mm Anthracite HLA95 £343.00 4641 Btu/hr B High Gloss Black HLB95 £343.00

Exceptional Heat Output

-Hudson Reed\_
Rounded / Heating