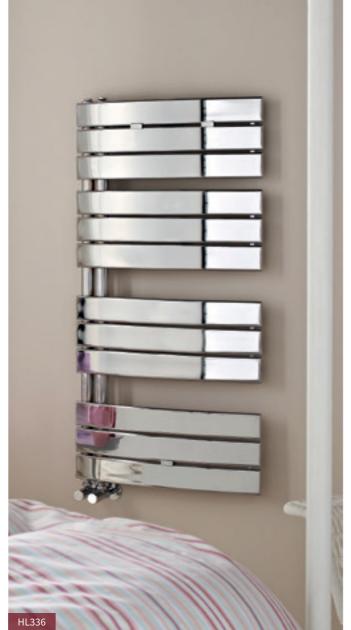

c Chrome

Heated Towel Rails

| H1080 x W550mm                      |             |
|-------------------------------------|-------------|
| C Chrome<br>HL336 <b>£468.00</b>    | 1144 Btu/hr |
| Anthracite HLA36 £326.00            | 1703 Btu/hr |
| W High Gloss White<br>HLW36 £314.00 | 1703 Btu/hr |