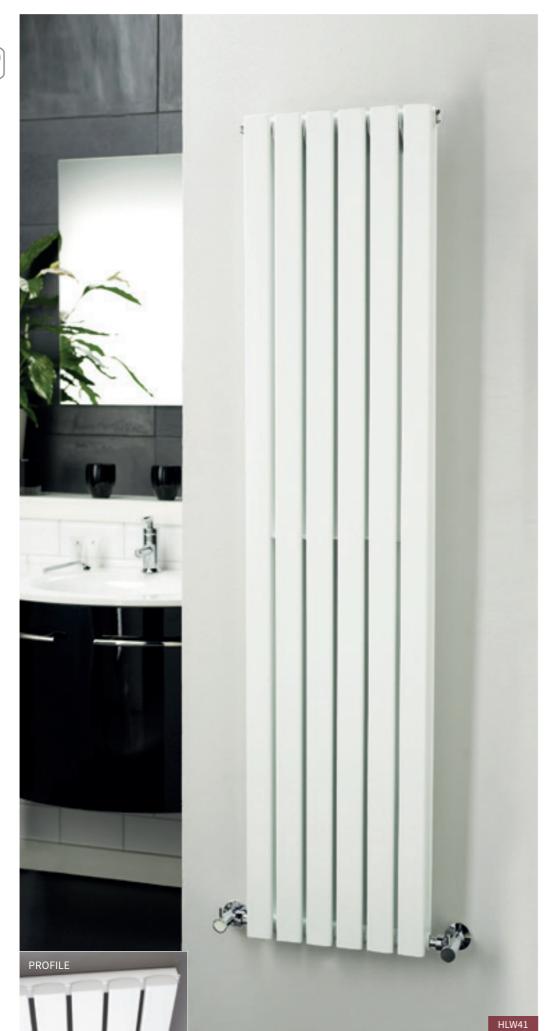

VAT @20% is included on all prices.

-Hudson Reed\_ Square / **Heating** 

Single Panel

H1500 x W354mm

w High Gloss White HLW41 **£361.00** 3753 Btu/hr

H1800 x W354mm

w High Gloss White HLW42 £384.00

A Anthracite HLA72 £396.00