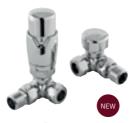

### CORNER

Corner Minimalist Radiator Valves Pack HT321 **£44.00** 

Corner Minimalist Dual Fuel Radiator Valves Pack HT309 **£71.50** 

### ROUND

Minimalist Radiator Valves Angled (pairs) HT328 **£23.65** 

Modern Radiator Valves RV002 £23.65

Minimalist Radiator Valves Straight (pairs) HT327 **£23.65** 

Modern Radiator Valves RV001 £23.65

Minimalist Radiator Valves Pack Angled (pairs). Supplied with 15mm decorative pipes and concealing plates HT310 £47.30