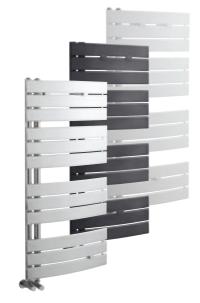

### Add Some Colour

Many of our designs are available in multiple colour options to help you personalise

Designer radiators and towel rails provide so much more than heat they're a chance to turn up the style in any room

### **Radiator colour options**

From stock, we offer the most current fashionable colour options across a wide range of products.

Please note that owing to the printing process, the actual colours on the radiators may vary slightly from those shown in our brochure.