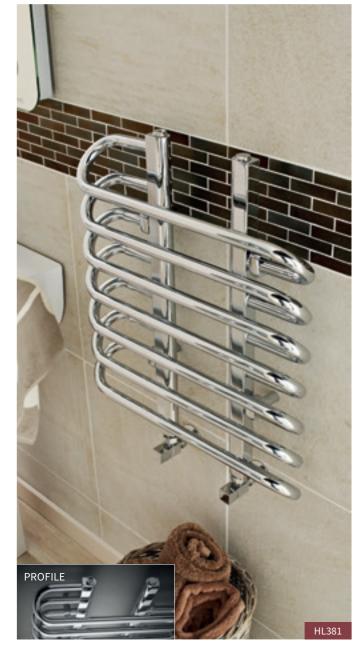

**260** Ultra Finishing / Inspired Living www.ultra-finishing.co.uk 261 VAT @20% is included on all prices.

Heated Towel Rails / Heating

Heated Towel Rails

H610 x W500mm

H900 x W510mm

HL397 **£301.00** 

c Chrome HL381 **£219.00** 