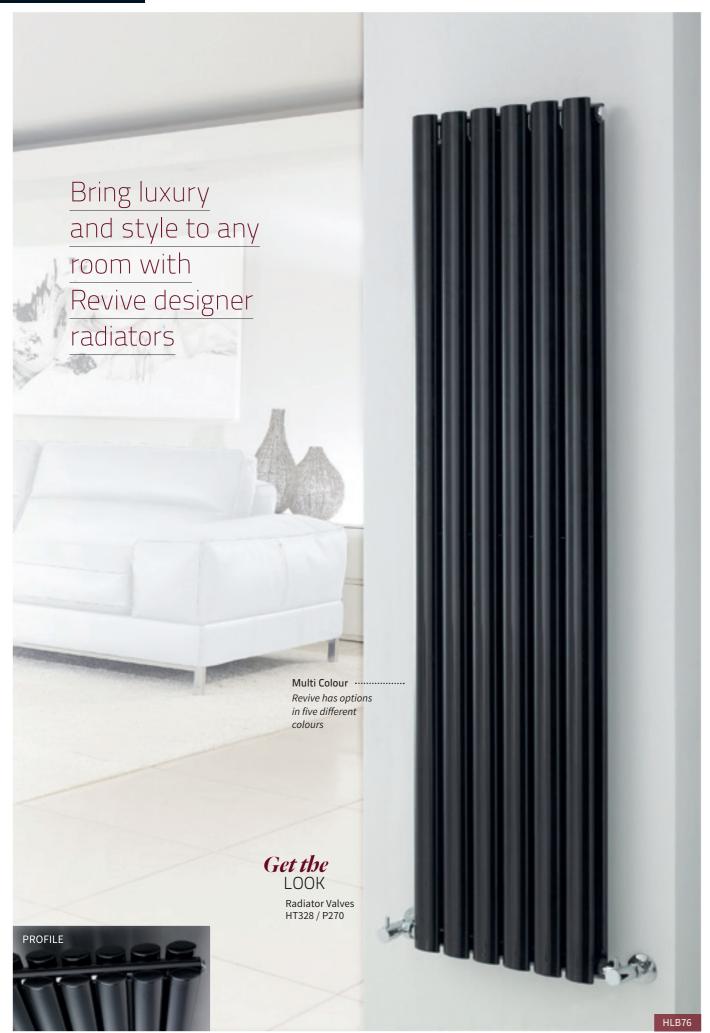

# Revive (20)

Double Panel

| H1500 x W354mm                       |             |
|--------------------------------------|-------------|
| w High Gloss White<br>HL368 £301.00  | 4719 Btu/hr |
| Anthracite HLA76 £314.00             | 4719 Btu/hr |
| s High Gloss Silver<br>HLS86 £326.00 | 4719 Btu/hr |
| B High Gloss Black<br>HLB76 £326.00  | 4719 Btu/hr |

| H1800 x W354mm                       |             |
|--------------------------------------|-------------|
| w High Gloss White<br>HL326 £337.00  | 5568 Btu/hr |
| Anthracite HLA77 £349.00             | 5568 Btu/hr |
| s High Gloss Silver<br>HLS87 £361.00 | 5568 Btu/hr |
| B High Gloss Black<br>HLB77 £361.00  | 5568 Btu/hr |
| R High Gloss Red<br>HRE003 £349.00   | 5568 Btu/hr |
|                                      |             |