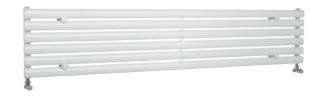

complementary ranges on /P270

-Hudson Reed\_ Square / **Heating** 

Flat Panel

H1805 x W405mm w High Gloss White HLW100 **£349.00** 4970 Btu/hr

Exceptional Heat Output

H504 x W1000mm s High Gloss Silver HLS81 £349.00 4407 Btu/hr