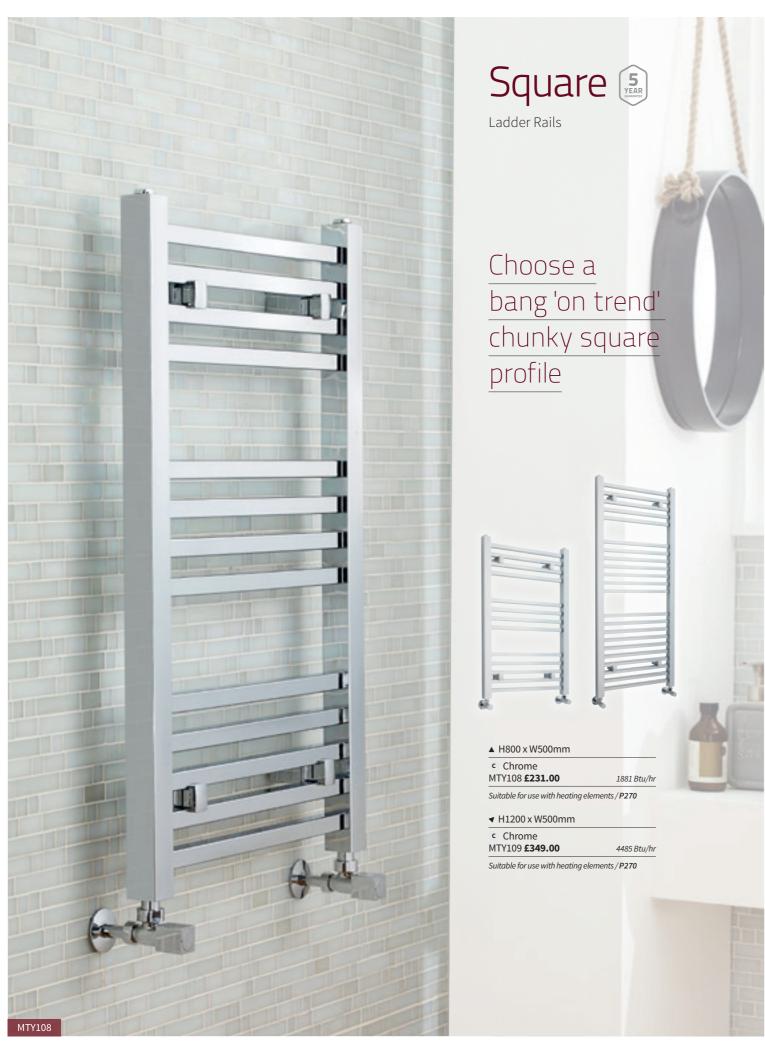

## Chrome (5)

Ladder Rails

H700 x W500mm c Chrome

HK385 **£94.50** 

Suitable for use with heating elements / P270

H1100 x W500mm

c Chrome HK386 **£136.00** 1218 Btu/hr

Suitable for use with heating

elements / P270