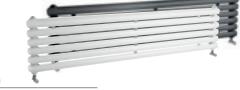

complementary ranges on /P270

-Hudson Reed\_ Square / **Heating** 

Flat Panel

H1805 x W405mm w High Gloss White HLW100 **£349.00** 4970 Btu/hr

Exceptional Heat Output

H504 x W1000mm s High Gloss Silver HLS81 £349.00 4407 Btu/hr