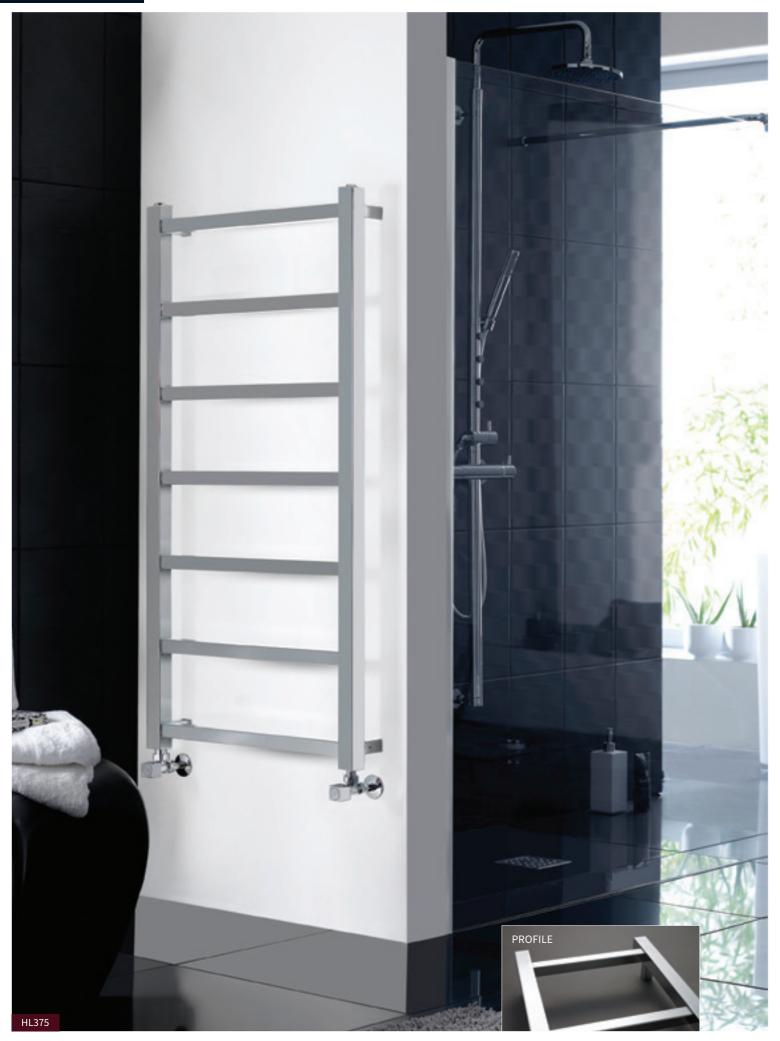

Suitable for use with heating elements / P270

VAT @20% is included on all prices. www.ultra-finishing.co.uk 263

-Hudson Reed\_ Heated Towel Rails / Heating

Heated Towel Rails

H1200 x W450mm

c Chrome HL375 £266.00