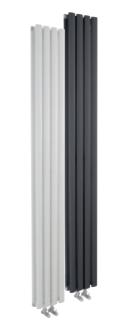

# Revive (20)

Double Panel

| H1500 x W354mm                       |             |
|--------------------------------------|-------------|
| w High Gloss White<br>HL368 £301.00  | 4719 Btu/hr |
| Anthracite HLA76 £314.00             | 4719 Btu/hr |
| s High Gloss Silver<br>HLS86 £326.00 | 4719 Btu/hr |
| B High Gloss Black<br>HLB76 £326.00  | 4719 Btu/hr |

| H1800 x W354mm                       |             |
|--------------------------------------|-------------|
| w High Gloss White<br>HL326 £337.00  | 5568 Btu/hr |
| Anthracite HLA77 £349.00             | 5568 Btu/hr |
| s High Gloss Silver<br>HLS87 £361.00 | 5568 Btu/hr |
| B High Gloss Black<br>HLB77 £361.00  | 5568 Btu/hr |
| R High Gloss Red<br>HRE003 £349.00   | 5568 Btu/hr |
|                                      |             |