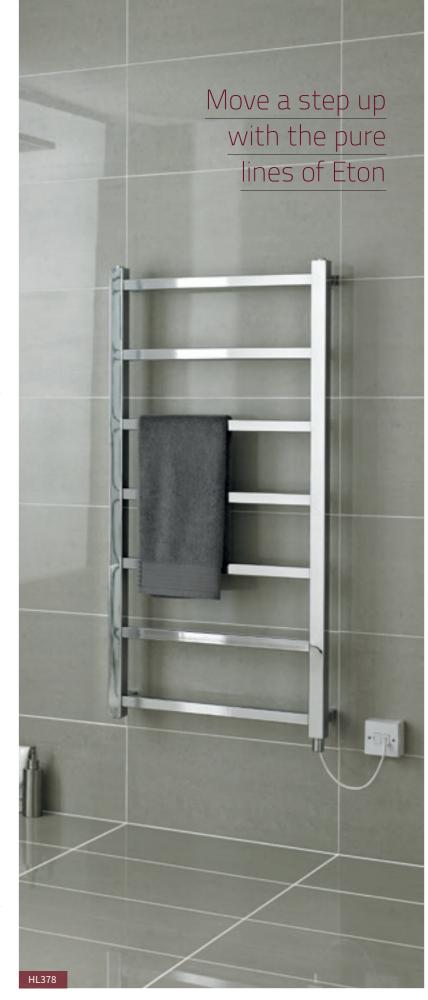

Suitable for use with

H1200 x W600mm

c Chrome HL376 **£314.00** 1651 Btu/hr

Suitable for use with

Eton Electric (YEAR)

Heated Towel Rails

To ensure ease of fitting, these electric-only designer radiators are pre-filled with electrical inhibitor solution, which helps protect the internal walls of the radiator and also have the heating element pre-installed.

H1200 x W450mm

HL377 **£349.00** 1803 Btu/hr

Supplied with 250 watt heating

H1200 x W600mm

c Chrome HL378 **£408.00** 2162 Btu/hr

Supplied with 250 watt heating

Supplied with 250 watt heating element fitted