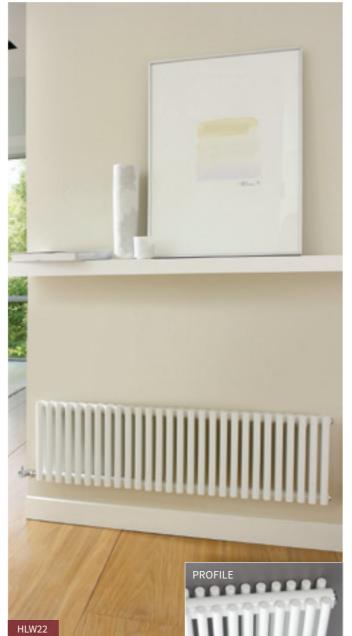

### Refresh (20)

Double Panel

Vertical H1500 x W350mm W High Gloss White HLW26 £349.00 4814 Btu/hr Horizontal H300 x W1064mm w High Gloss White HLW22 £349.00 4658 Btu/hr

| W High Gloss White   |             |
|----------------------|-------------|
| HLW92 <b>£443.00</b> | 3995 Btu/hr |
| s High Gloss Silver  |             |
| HLS92 <b>£468.00</b> | 3995 Btu/hr |
| A Anthracite         |             |
| HLA92 <b>£455.00</b> | 3995 Btu/hr |