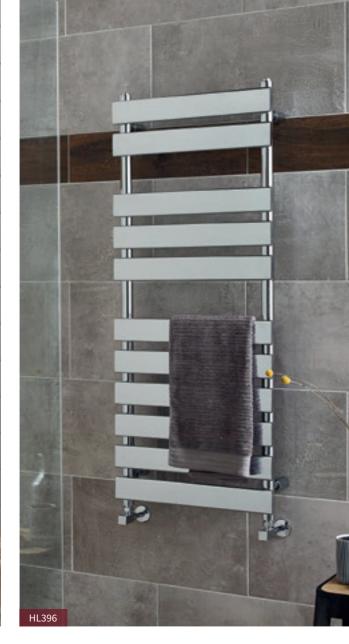

**260** Ultra Finishing / Inspired Living www.ultra-finishing.co.uk 261 VAT @20% is included on all prices.

Heated Towel Rails / Heating

Heated Towel Rails

H610 x W500mm

H900 x W510mm

HL397 **£301.00** 

c Chrome HL381 **£219.00** 

c Chrome

Heated Towel Rails

| H1080 x W550mm                      |             |
|-------------------------------------|-------------|
| C Chrome<br>HL336 <b>£468.00</b>    | 1144 Btu/hr |
| Anthracite HLA36 £326.00            | 1703 Btu/hr |
| W High Gloss White<br>HLW36 £314.00 | 1703 Btu/hr |