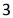

> THE TEMPERATURE IS CONTROLLED BY THE HANDLE BELOW THE CONTROL PAD AS SHOWN. (ONLY IN USE WHEN WATER IS FLOWING).

- 1. DRILL HOLES IN WALL AS PER STEP 1.
- 2. FIT THE WALL BRACKETS USING SUITABLE FIXINGS AND CONNECT THE INLET CONNECTORS.
- 3. FIX THE HOT & COLD INLETS AND CHECK THE CONNECTOR SEALS' FOR LEAKING. THEN HANG THE SHOWER PANEL.
- 4. TO REPLACE THE LIGHTS ISOLATE THE POWER SUPPLY BEFORE CHANGING. GENTLY PULL DOWN ON THE LIGHT FITTING. DISCONNECT THE LIGHT FITTING AND REPLACE.
- 5. A RCD (RESIDUAL CURRENT DEVICE) **MUST** BE USED WHEN INSTALLING THE SHOWER PANEL. TO ENSURE SAFE & CORRECT FITTING WE RECOMMEND THAT A QUALIFIED ELECTRICIAN CARRY OUT THIS INSTALLATION.