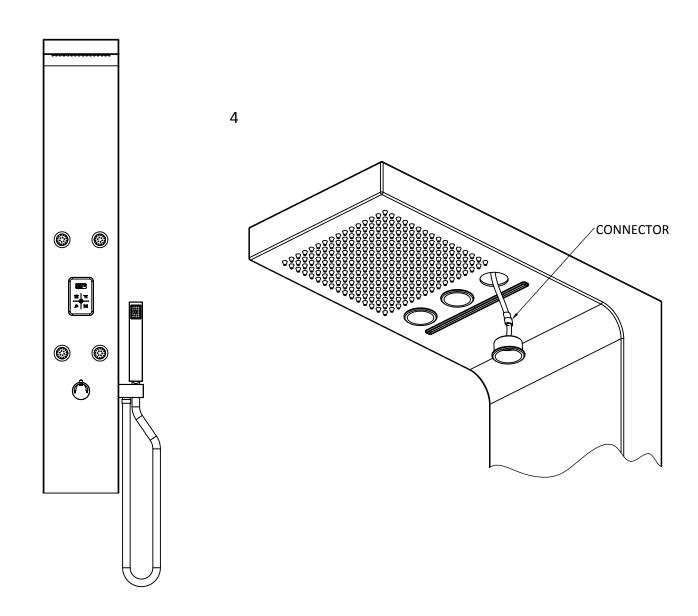

## **AS361 - CONTROL PANEL INSTRUCTION**

PUSH THE MIDDLE BUTTON TO ACTIVATE THE CONTROL PANEL. PUSH THE SHOWER PUSH THE WATERFALL SYMBOL TO OPERATE SYMBOL TO OPERATE THE OVERHEAD THE OVERHEAD SHOWER. WATERFALL FUNCTION. 0 ο 0 0 PUSH THE HANDSET PUSH THE JET SYMBOL TO SYMBOL TO **OPERATE THE OPERATE THE** SHOWER HANDSET. BODY JETS. 38 Н