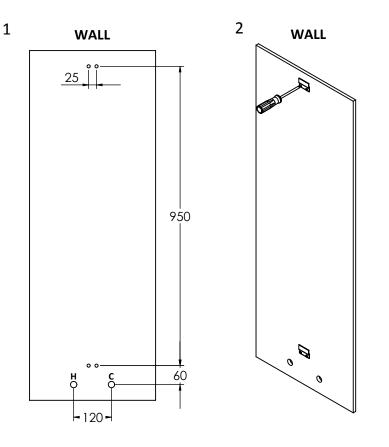

> THE TEMPERATURE IS CONTROLLED BY THE HANDLE BELOW THE CONTROL PAD AS SHOWN. (ONLY IN USE WHEN WATER IS FLOWING).

- 1. DRILL HOLES IN WALL AS PER STEP 1.
- 2. FIT THE WALL BRACKETS USING SUITABLE FIXINGS AND CONNECT THE INLET CONNECTORS.
- 3. FIX THE HOT & COLD INLETS AND CHECK THE CONNECTOR SEALS' FOR LEAKING. THEN HANG THE SHOWER PANEL.
- 4. TO REPLACE THE LIGHTS ISOLATE THE POWER SUPPLY BEFORE CHANGING. GENTLY PULL DOWN ON THE LIGHT FITTING. DISCONNECT THE LIGHT FITTING AND REPLACE.
- 5. A RCD (RESIDUAL CURRENT DEVICE) **MUST** BE USED WHEN INSTALLING THE SHOWER PANEL. TO ENSURE SAFE & CORRECT FITTING WE RECOMMEND THAT A QUALIFIED ELECTRICIAN CARRY OUT THIS INSTALLATION.