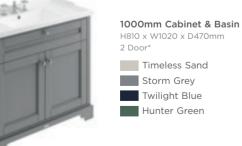

### YOUR WAY

Choose either complete units with cabinets and basins, or create your own look buying each component part separately.

## CHOICE

Decide between five finishes, and complement your Vanity Units with one of four Ceramic Basin designs, or a Worktop and Vessel.