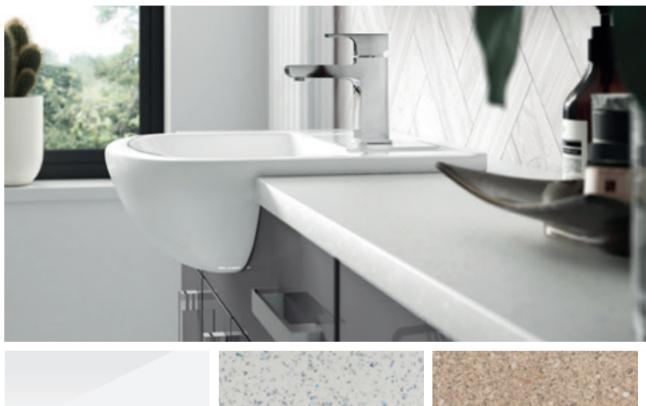

### **CERAMIC & POLYMARBLE BASINS**

Ceramic won't fade or discolour and will be a great colour match for your toilet. Polymarble ensures a crisp, super smooth finish and is incredibly durable.

### YOUR WAY

Choose either complete units with cabinets and basins, or create your own look buying each component part separately.

## CHOICE

Decide between five finishes, and complement your Vanity Units with one of four Ceramic Basin designs, or a Worktop and Vessel.