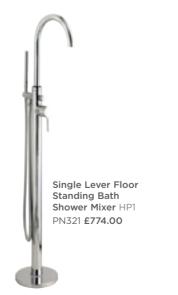

ut

Lever TEL353 £324.00

Crosshead TEX353 £324.00

**WRAS** 



**WRAS** 

Wall Mounted Basin Mixer LP1 Lever TEL317 £207.00 Crosshead TEX317 £207.00



Bath Shower Mixer LP2 With swivel spout, shower kit and wall bracket Lever TEL354 £365.00 Crosshead TEX354 £365.00



Side Action Basin Mixer LP1

With push button waste

Lever PN380 £198.00



With swivel spout

Lever PK370 £335.00

With swivel spout and

Lever TEL337 £266.00

Crosshead TEX337 £266.00

pop-up waste

Wall Mounted Side Action Basin Mixer LP1 Lever PN381 £187.00





Shower Mixer HP1 With swivel spout, shower kit and hose retainer Lever TEL334S **£462.00** Crosshead TEX334S **£462.00** 





Wall Mounted Basin or Bath Filler MP/HP1 Lever PK328 £294.00

Wall Mounted Bath Shower Mixer HP1 With shower kit Lever PK350 £387.00



Thermostatic Single Lever Floor Standing Bath Shower Mixer HP2 PN322 £983.00

All our mono basin mixers come supplied with a waste



One Outlet LP1 VQ20 Lever A3003V £479.00

Two Outlet MP Lever A3007 £512.00



One Outlet LP1 VQ20 Crosshead KRI3210 **£479.00** 

Two Outlet MP Crosshead KRI3207 **£512.00** 

### TRIPLE



Two Outlet LP1 VQ21 Lever A3003 £557.00

Three Outlet MP Lever A3023 £612.00



Two Outlet LP1 VQ21 Crosshead KRI3211 **£557.00** 

Three Outlet MP Crosshead KRI3023 **£612.00** 

DUAL



Exposed Valve LP1 JTY026 £486.00



Concealed Valve LP1 JTY025 £479.00

## VALQUEST

### Look out for the VQ number next to each Valquest product, which are Made in Britain.

VQ20 Single outlet

VQ21 Two outlets









With swivel spout

Lever TEL453 £372.00

Mono Basin Mixer LP1 Wi