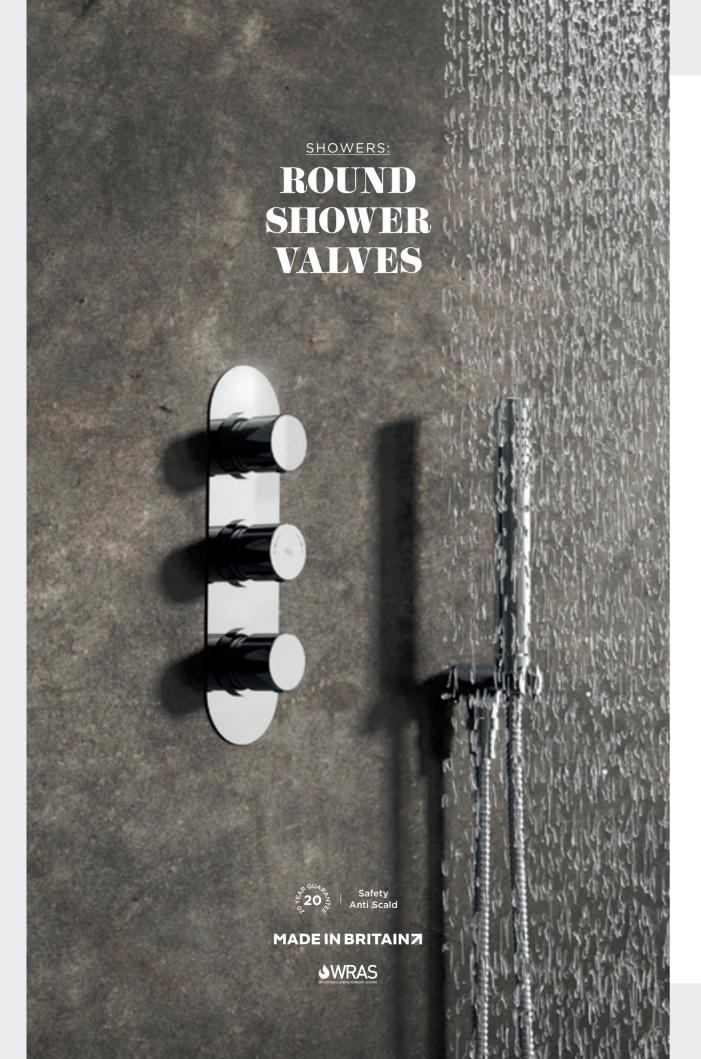

2



Bath Shower Mixer With shower kit and wall bracket SOT304 **£479.00** LP2





Mini Mono Basin Mixer With push button waste WIL345 £179.00 LP2



Mono Basin Mixer With push button waste WIL305 £185.00 LP2



Tall Mono Basin Mixer With push button waste WIL370 £267.00 MP



Wall Mounted Single Lever Basin Mixer or Bath Filler WIL328 £283.00 MP





Bath Filler WIL303 **£374.00** LP2



Bath Shower Mixer With shower kit and wall bracket WIL304 **£470.00** LP2



With push button waste

DRI305 **£212.00** MP

Mono Basin Mixer

Tall Mono Basin Mixer With push button waste DRI370 **£308.00** MP





Wall Mounted Single Lever Basin Mixer or Bath Filler DRI328 **£249.00** MP

Bath Filler DRI303 **£308.00** LP2







Bath Shower Mixer With shower kit and wall bracket DRI304 **£373.00** LP2



Hudson Reed

TWIN

One Outlet VQ20 RNDTW01 £498.00 LP1

One Outlet VQ20 REI3610 £480.00 LP1

Two Outlet RNDTW02 £532.00 MP Two Outlet REI3607 £529.00 MP

E

### TRIPLE





Two Outlet VQ21 RNDTR02 £576.00 LP1

Three Outlet RNDTR03 £628.00 MP Three Outlet REI3617 £628.00 MP

Two Outlet VQ21 REI3611 £576.00 LP1



All prices include VAT. For all wastes, accessories and line drawings please visit hudsonreed.co.uk



One Outlet VQ20 REI3410 £498.00 LP1

Two Outlet REI3407 £532.00 MP



One Outlet VQ20 RND3210 **£531.00** LP1

**Two Outlet** RND3207 **£563.00** MP



Two Outlet VQ21 REI3411 £576.00 LP1

Three Outlet REI3417 £628.00 MP

ROUND SHOWER HEADS, ARMS, KITS & ACCESSORIES

20 MOHS

ROUND

Pages 161—165





Mono Basin Mixer LP1 With swivel spout & waste TIW315 **£282.00** 



**WRAS**