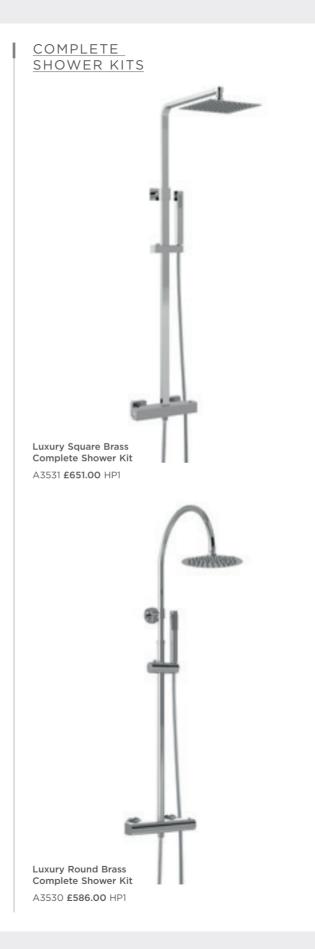

Black ARM401 **£78.00** Brass ARM801 **£78.00** Round Ceiling Arm Contemporary Wall Mounted Arm 5 Heavy duty. L165mm L315mm A3220 £115.00 ARM06 £68.00 Round Mitred Wall Mounted Arm Ceiling Arm L430mm L150mm ARM07 £72.00 Chrome ARM15 £51.00 Black ARM415 £63.00 Brass ARM815 £63.00 CEILING MOUNTED HEADS Stainless Steel Round Fixed Head and Ceiling Arm 400mm Ø Ceiling arm 300mm HEAD46A **£489.00** MP

All prices include VAT. For all wastes, accessories and line drawings please visit hudsonreed.co.uk



Slim Stainless Steel Round Fixed Head HEAD26 £149.00 MP Slim Stainless Steel Round Fixed Head Chrome A3082 **£82.00** MP Black A4082 **£104.00** MP Brass A8082 **£104.00** MP Cloudburst Brass Fixed Head A3027 £153.00 MP Tec 8" Brass Fixed Head HEAD01 **£186.00** MP

6

ROUND

HEADS

00 ARMS







Destiny Shower Kit With concealed Outlet Elbow and Diverter

A3115 **£467.00** HP1



Hudson Reed



### ROUND

handset.

H830mm



Slide Rail Kit Brass/ABS. With multi-function Brass/ABS. With multi-function handset. H705mm A3041 £162.00 MP A3043 £168.00 MP

Slide Rail Kit Brass/ABS. With multi-function air

induction handset, with up to 25% water saving. H720mm A3064 **£213.00** LP1

SHOWERS: ACCESSORIES

GUARRNIE





All prices include VAT. For all wastes, accessories and line drawings please visit hudsonreed.co.uk

### BODY JETS



Square Tile Body Jet H92 x W92mm BDJ002 **£123.00** Each



Round Sheer Body Jet With swivel A355 £51.00 Each



Square Body Jet With swivel A354 **£51.00** Each



Round Body Jet With swivel A383 **£60.00** Each

### ELBOW, FLEX & SEAT



Square

Chrom