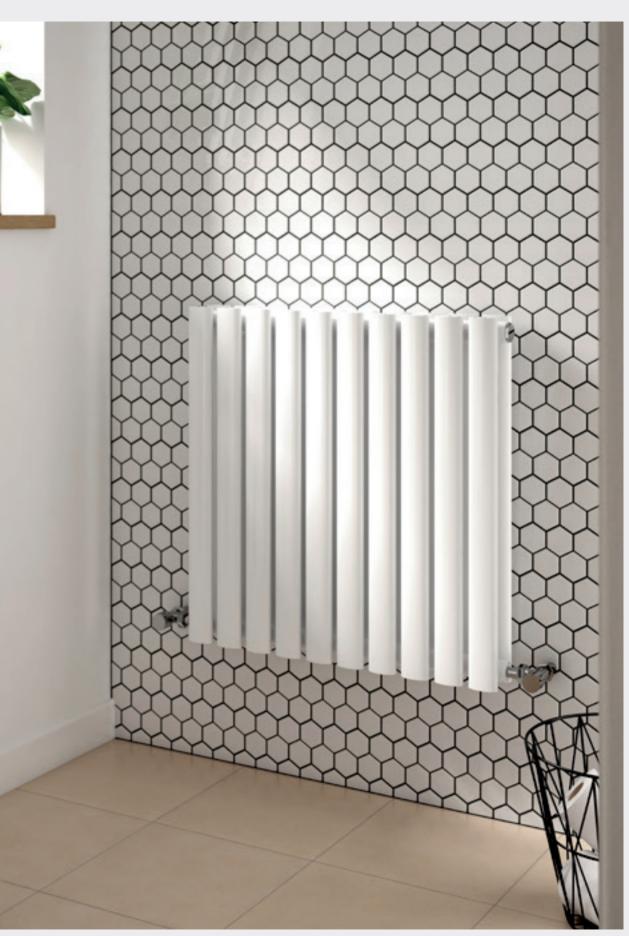

|

| - |             | 0.20 ()      |      |        |         |
|---|-------------|--------------|------|--------|---------|
|   | Gloss White | H600 x W412  | 1958 | HL337D | £235.00 |
|   | Anthracite  | H600 x W412  | 1958 | HLA37D | £235.00 |
|   | Gloss White | H600 x W586  | 2798 | HL338D | £315.00 |
|   | Anthracite  | H600 x W586  | 2798 | HLA38D | £315.00 |
|   | Gloss White | H600 x W992  | 4756 | HL339D | £494.00 |
|   | Anthracite  | H600 x W992  | 4756 | HLA39D | £494.00 |
|   | Gloss White | H600 x W1398 | 6714 | HL340D | £697.00 |
|   | Anthracite  | H600 x W1398 | 6714 | HLA40D | £697.00 |
|   | Gloss White | H600 x W1572 | 7553 | HL342D | £779.00 |
|   | Anthracite  | H600 x W1572 | 7553 | HLA42D | £779.00 |
|   |             |              |      |        |         |













XCITE VERTICAL



Vertical Double Panel

 
 Colour
 Size (mm)
 Btu/Hr

 Gloss White
 H1775 x W450
 2559

 Anthracite
 H1775 x W450
 2559
 Btu/Hr Code

Price £401.00 HLW94 HLA94 £401.00





 $-H_R$ 

### Vertical Double Panel

| Colour      | Size (mm)    | Btu/Hr | Code   | Price   |
|-------------|--------------|--------|--------|---------|
| Gloss White | H1500 x W383 | 3934   | HSA002 | £398.00 |
| Anthracite  | H1500 x W383 | 3934   | HSA006 | £398.00 |
| Gloss White | H1800 x W383 | 4760   | HSA001 | £435.00 |
| Anthracite  | H1800 x W383 | 4704   | HSA005 | £435.00 |



### Horizontal Double Panel

| Colour      | Size (mm)    | Btu/Hr | Code   | Price   |
|-------------|--------------|--------|--------|---------|
| Gloss White | H635 x W863  | 3964   | HSA004 | £450.00 |