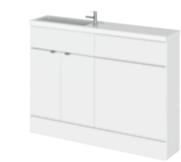

#### SLIMLINE

1000mm Slimline 500mm Vanity Unit, 500mm WC Unit, 1000mm Slimline Basin, 1250mm Plinth H904 x W1000 x D255mm

| Colour     |         |           |
|------------|---------|-----------|
| White      | CBI142  | £946.00   |
| Oak        | CBI3042 | £1,163.00 |
| Anthracite | CBI542  | £1,163.00 |
| Black      | CBI642  | £1,163.00 |
| Grey       | CBI942  | £1,239.00 |
|            |         |           |

#### 1100mm Slimline

600mm Vanity Unit, 500mm WC Unit, 1100mm Slimline Basin, 1250mm Plinth H904 x W1100 x D255mm

| Colour     |         |           |
|------------|---------|-----------|
| White      | CBI101  | £970.00   |
| Oak        | CBI3001 | £1,184.00 |
| Anthracite | CBI501  | £1,184.00 |
| Black      | CBI601  | £1,184.00 |
| Grey       | CBI901  | £1,264.00 |
|            |         |           |

1200mm Slimline 600mm Vanity Unit, 600mm WC Unit, 1200mm Slimline Basin, 1250mm Plinth H904 x W1200 x D255mm

| Colour     |         |           |
|------------|---------|-----------|
| White      | CBI108  | £994.00   |
| Oak        | CBI3008 | £1,205.00 |
| Anthracite | CBI508  | £1,205.00 |
| Black      | CBI608  | £1,205.00 |
| Grey       | CBI908  | £1,290.00 |
|            |         |           |