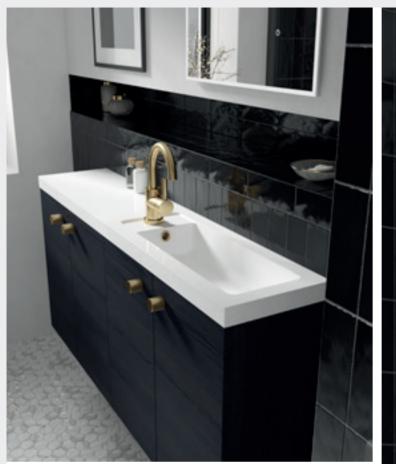

# MODULAR: HAVANA

ELEVATE YOUR BATHROOM WITH OUR HAVANA COLLECTION. THE WALL HUNG DESIGNS ARE EQUIPPED WITH A LUXURY OUTER FRAME FEATURE TO CREATE AN EYE CATCHING BATHROOM SUITE.

## CHOICE

Decide between five finishes, and complement your Vanity Units with one of four Ceramic Basin designs, or a Worktop and Vessel.