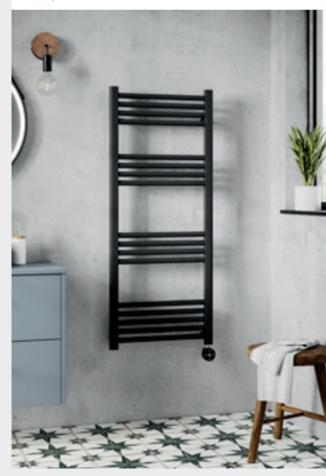

e (mm)   | Watt | Code  | Price   |  |  |
| Chrome                      | H840 x W500 | 400  | HL358 | £643.00 |  |  |
| Anthracite                  | H840 x W500 | 400  | HL158 | £461.00 |  |  |
| Brass                       | H840 x W500 | 400  | HL858 | £742.00 |  |  |
| Black                       | H840 x W500 | 400  | HL458 | £461.00 |  |  |

### Vertical with 12 Flat Panels

| Colour     | Size (mm)    | Watt | Code  | Price   |
|------------|--------------|------|-------|---------|
| Chrome     | H1213 x W500 | 600  | HL359 | £806.00 |
| Anthracite | H1213 x W500 | 600  | HL159 | £540.00 |
| Brass      | H1213 x W500 | 600  | HL859 | £912.00 |
| Black      | H1213 x W500 | 600  | HL459 | £540.00 |

All supplied pre-filled including heating element and digital thermostatic control



| H720 x W400<br>H720 x W400<br>H720 x W400<br>Round Rails*<br>Size (mm)<br>H800 x W500 | 200<br>300<br>300                                                                                                                                                                                                                                                                            | MTY150<br>MTY156<br>MTY153