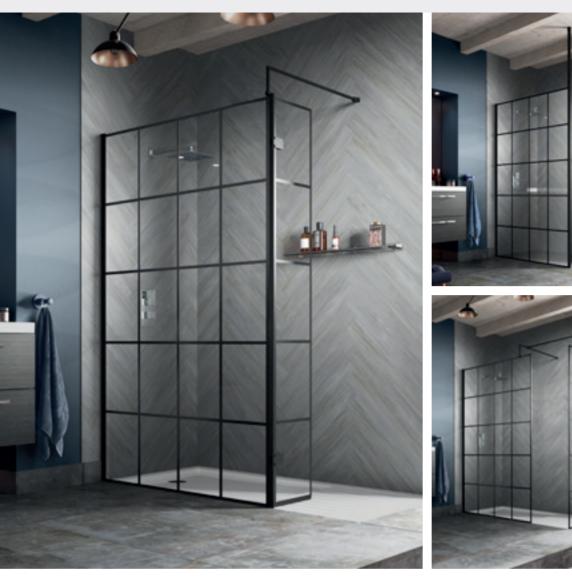

FIX030 £60.00 Black FIX040 **£60.00** Brass FIX080 **£60.00** Retainer Support Foot Chrome WRSF003 £16.00 Black WRSF007 £17.00

Brass WRSF017 £17.00

Enclosure Hook ACC006 £51.00







# ARCHED

BLACK WETROOM SCREENS:

### WALL FIXED

|                             | BLACK           |         |
|-----------------------------|-----------------|---------|
| Size                        | Code            | Price   |
| 230* Fixed Return           | WRSRBP215       | £97.00  |
| 800                         | WRSRBP80        | £385.00 |
| 900                         | WRSRBP90        | £426.00 |
| Adjustment: Approximately 2 | Omm out of true |         |

### OPTIONAL EXTRAS

Screen Retainer Support Foot Black WRSF007 £17.00

\*Must be used in conjunction with another screen.





Hudson Reed\_



# FRAMED BLACK WETROOM SCREENS:

| BLACK WETROOM SCRE | ENS:     |         |       |         | F.      |        |         | k i     |
|--------------------|----------|---------|-------|---------|---------|--------|---------|---------|
| WALL FIXED         |          |         | FREES | TANDING |         | WITH F | POSTS   |         |
| Size               | Code     | Price   | Size  | Code    | Price   | Size   | Code    | Price   |
| 215* Fixed Return  | WRSF025  | £214.00 | 700   | BFAF070 | £458.00 | 700    | BFCP070 | £592.00 |
| 300* Hinged Return | WRSF030H | £312.00 | 760   | BFAF076 | £513.00 | 760    | BFCP076 | £647.00 |
| 700                | WRSF070  | £372.00 | 800   | BFAF080 | £577.00 | 800    | BFCP080 | £711.00 |
| 760                | WRSF076  | £427.00 | 900   | BFAF09