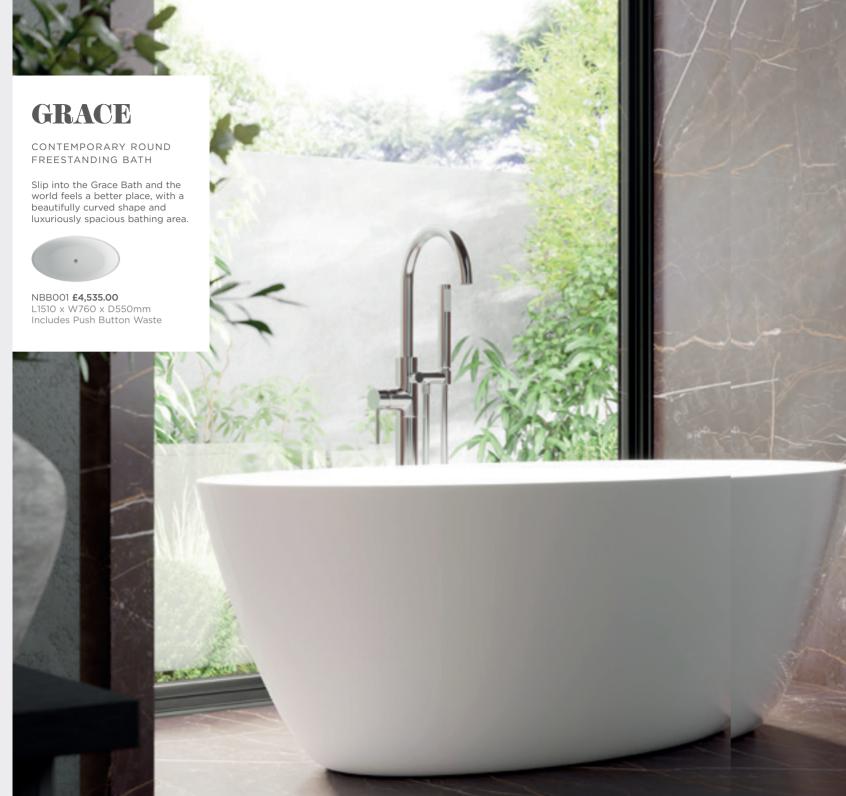

Without overflow NBV169 £166.00



H155 x W615 x D360mm NBV159 £273.00



SRB002 £307.00

Lynx 500mm 1TH Harmony 500mm 1TH W500 x D435mm W500 x D380mm With overflow

Rectangular Vessel 1TH

H130 x W480 x D370mm

Without overflow

NCH305A £158.00

Fossil 520mm 1TH W520 x D425mm With overflow SRB003 £285.00

With overflow

SRB005 £536.00





Rectangular Vessel 1TH

H155 x W570 x D415mm

NBV171 £179.00

With overflo

Square Vessel 1TH H168 x W530 x D440mm With overflow NBV172 £179.00



Rounded Vessel H185 x W570 x D405mm With overflo NBV173 £177.00

## SHELF BRACKETS



Shelf Support Brackets D300mm. Grey Suitable for use with all worktops. 154048SB **£28.00** (pair)



WALL HUNG

BASINS



Taps Not Included

103

SINKING INTO A HUDSON REED BATH AFTER A LONG DAY, IS THE PERFECT escape.





Hudson Reed\_



All prices include VAT. For line drawings visit hudsonreed.co.uk











OUR HUDSON REED BATHS HAVE A THREE LAYER ETERNALITE FINISH, ABLE TO WITHSTAND UP TO 2.5 TONS, MAKING THEM STRONG, RIGID AND MORE DURABLE THAN A STANDARD BATH.



ROUND BATHS





SINGLE ENDED

BMON013 £463.00 L1700 x W700 x D360mm BMON014 £529.00 L1700 x W750 x D360mm BMON015 £563.00 L1800 x W800 x D360mm

### DOUBLE ENDED

BDE009 £479.00 L1700 x W700 x D400mm BDE010 £534.00 L1700 x W750 x D400mm BDE011 £570.00 L1800 x W800 x D400mm

#### A QUALITY FINISH GUARANTEED



 $H_{R}$ 

#### 1st Layer

High gloss, smooth, sanitary-grade acrylic, which is warm to the touch. The solid colour will not fade or rub off over time.



### 2nd Layer

Fully encapsulated, high-strength base board to give better i