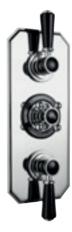

8.00** LP2 BC403DL £472.00 LP2



Wall Mounted Bath Filler O BC303DLWM **£459.00** LP2 • BC403DLWM **£554.00** LP2

### BIDET



Mono Bidet Mixer O BC306DL **£394.00** LP1 • BC406DL **£410.00** LP1





CONCEALED THERMOSTATIC SHOWERS





Twin Concealed Valve TSVT002 £534.00 LP1 Twin Concealed Valve with Diverter TSVT004 **£590.00** LP1 Triple Concealed Valve TSVT003 **£603.00** LP1 Triple Concealed Valve with Diverter

TSVT005 £661.00 LP1

EXPOSED THERMOSTATIC SHOWERS



Twin Exposed Valve TSVT101 £534.00 LP1 Triple Exposed Valve TSVT102 **£603.00** LP1

**?** Combine with the Back to Wall Shower Elbow for hidden pipework. See page 234



Dual Concealed Valve TSVT006 **£479.00** LP1





All prices include VAT. For line drawings visit hudsonreed.co.uk



CONCEALED THERMOSTATIC SHOWERS





Twin Concealed Valve BTSVT002 £565.00 LP1 Twin Concealed Valve with Diverter BTSVT004 **£617.00** LP1

Triple Concealed Valve BTSVT003 **£635.00** LP1 Triple Concealed Valve with Diverter BTSVT005 £696.00 LP1

EXPOSED THERMOSTATIC SHOWERS





Twin Exposed Valve BTSVT101 £565.00 LP1 Triple Exposed Valve BTSVT102 £635.00 LP1

Combine with the Back to Wall Shower Elbow for hidden pipework. See page 234





Hudson Reed

ΒY

OLD LONDON

### EXPOSED SHOWER VALVES

### WITH RIGID RISER KITS.



Shower Valve & Rigid Riser Kit Top Outlet. White Ceramic. With Diverter. A3117 **£814.00** MP



Shower Valve & Rigid Riser Kit Top Outlet. Without Diverter. A3118 **£595.00** MP

### SHOWER KITS

SUITABLE FOR USE WITH EXPOSED SHOWER VALVES.





Suitable for use with

A3238 **£738.00** HP1

concealed