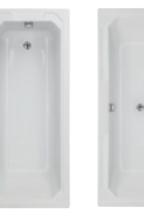

1700mm Bath L1700 x W745 x D650mm RL1705T £1,467.00

### With Pride Legs

1500mm Bath

1700mm Bath L1500 x W745 x D650mm L1700 x W745 x D650mm RL1501C2 £1,467.00 RL1705C2 £1,467.00

With Deacon Legs 1700mm Bath 1500mm Bath

L1500 x W745 x D650mm L1700 x W745 x D650mm RL1501M1 £1,467.00 RL1705M1 £1,467.00



Pride Deacon



SINGLE ENDED TRADITIONAL SHOWER BATH

### With Corbel Legs

1500mm Bath

1700mm Bath L1500 x W750 x D470mm L1700 x W750 x D470mm RLF1500T £1,775.00 RLF1700T £1,775.00

With Pride Legs

1500mm Bath L1500 x W750 x D470mm L1700 x W750 x D470mm RLF1500C2 £1,775.00 RLF1700C2 £1,775.00

1700mm Bath

With Deacon Legs

1500mm Bath L1500 x W750 x D470mm L1700 x W750 x D470mm RLF1500M1 £1,775.00 RLF1700M1 £1,775.00

Pride







Corbel

Deacon

ASCOTT

TRADITIONAL STANDARD BATH



Single Ended 1700mm Bath L1700 x W700m NLB109 £448.00

L1700 x W750mr NLB110 £475.00 Double Ended 1800mm Bath NLB114 £508.00

Pror Bath Screens please see page 112





All prices include VAT. For line drawings visit hudsonreed.co.uk





# TAPS & SHOWERS

PERFECT FOR PERIOD STYLE BATHROOMS, OUR TRADITIONAL BRASSWARE OFFERS BOTH DECADENCE AND SOPHISTICATION.

### DESIGN

We've blended traditional luxury with modern technology, to offer a multitude of product options and design variations across all our brassware.

### CHOICE

Our high performing range of taps and showers are available in lever and cross head styles, and with the option of black or white finishing touches. This gives you the benefit of complete control when it comes to creating your traditional bathroom.



### Ceramic Sa