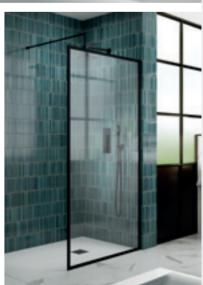

£618.00 | WRFBB1970  |
| 800       |                   | WRFBP1980        | £651.00 | WRFBB1980  |
| 900       |                   | WRFBP1990        | £680.00 | WRFBB1990  |
| 1000      |                   | WRFBP1910        | £790.00 | WRFBB1910  |
| 1100      |                   | WRFBP1911        | £824.00 | WRFBB1911  |
| 1200      |                   | WRFBP1912        | £854.00 | WRFBB1912  |
| 1400      |                   | WRFBP1914        | £917.00 | WRFBB1914  |
| Adjustmar | at: Approvimately | 20mm out of true |         |            |

Adjustment: Approximately 20mm out of true

### OPTIONAL EXTRAS

Flat Support Bar FIX080 £60.00

'T' joining section supplied with standard support arms.



 $\frac{1}{2}$ 

RASS

Price £618.00 £651.00 £680.00 £790.00 £824.00 £854.00 £917.00







# FLUTED CHROME, BLACK OR BRUSHED BRASS WETROOM SCREENS:

### WALL FIXED

|   |                                | CHROME      |
|---|--------------------------------|-------------|
|   | Size                           | Code        |
| L | 300* Hinged Return             | WRFL19530   |
| - | 300* Concealed Hinged Return   | WRFL19530   |
|   | 800                            | WRFL19580   |
|   | 900                            | WRFL19590   |
|   | 1000                           | WRFL19510   |
|   | Adjustment: Approximately 20mm | out of true |

|     |         | BLACK         |         | BRUSHED BRASS |         |  |  |
|-----|---------|---------------|---------|---------------|---------|--|--|
|     | Price   | Code          | Price   | Code          | Price   |  |  |
| ЭН  | £230.0