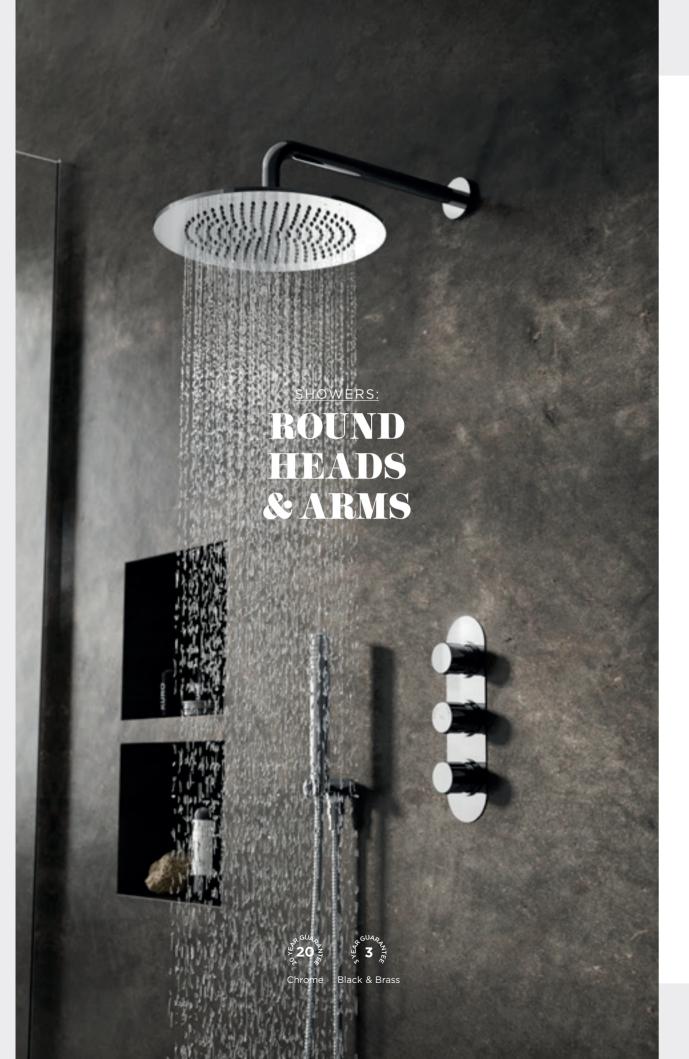

| All prices include VAT                                                         | For all wastes, accessories and li                                                                                                   |

### $H_R$







SUITABLE FOR USE WITH WALL MOUNTED OR CEILING ARMS



Slim Stainless Steel Square Fixed Head 400 x 400mm HEAD45 **£354.00** MP



Slim Stainless Steel Square Fixed Head 300 x 300mm HEAD58 £130.00 MP



### Slim Stainless Steel Square Fixed Head 200 x 200mm

Chrome A3088 **£114.00** MP Black A4088 **£141.00** MP Brass A8088 **£141.00** MP





Rectangular Shower Head with Waterfall

Suitable for use with twin valve with diverter, triple valve or triple valve with diverter 430 x 200mm

HEAD48 £465.00 MP





FIXED CEILING FIXED WALL MOUNTED ARMS MOUNTED ARMS Round Ceiling Arm Round Wall Mounted Shower Arm L345mm L300mm Chrome ARM16 £65.00 Black ARM416 £79.00 Brass ARM816 £79.00 Chrome ARM01 **£63.00** Black ARM401 **£78.00** Brass ARM801 **£78.00** Round Ceiling Arm Contemporary Wall Mounted Arm 5 Heavy duty. L165mm L315mm A3220 £115.00 ARM06 £68.00 Round Mitred Wall Mounted Arm Ceiling Arm L430mm L150mm ARM07 £72.00 Chrome ARM15 £51.00 Black ARM415 £63.00 Brass ARM815 £63.00 CEILING MOUNTED HEADS Stainless Steel Round Fixed Head and Ceiling Arm 400mm Ø Ceiling arm 300mm HEAD46A **£489.00** MP

All prices include VAT. For all wastes, accessories and line drawings please visit hudsonreed.co.uk



Slim Stainless Steel Round Fixed Head HEAD26 £149.00 MP Slim Stainless Steel Round Fixed Head Chr