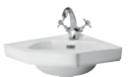

#### VESSELS

Pror all options see pages 101-103

Thin-Edge Ceramic Basin With deep 50mm profile 500mm NVM032 £187.00 600mm NVM033 £191.00 800mm NVM035 £276.00

Round Vessel H120 x W350 x D350mm No overflow NBV162 £273.00

Thin-Edge Ceramic Basin With deep 50mm profile 500mm NVM032 £187.00

| 600mm | NVM033 £191.00        |
|-------|-----------------------|
| 800mm | NVM035 <b>£276.00</b> |

**Curved Ceramic Basin** With 30mm profile 500mm NVM042 £187.00 600mm NVM043 £191.00 800mm NVM045 £276.00