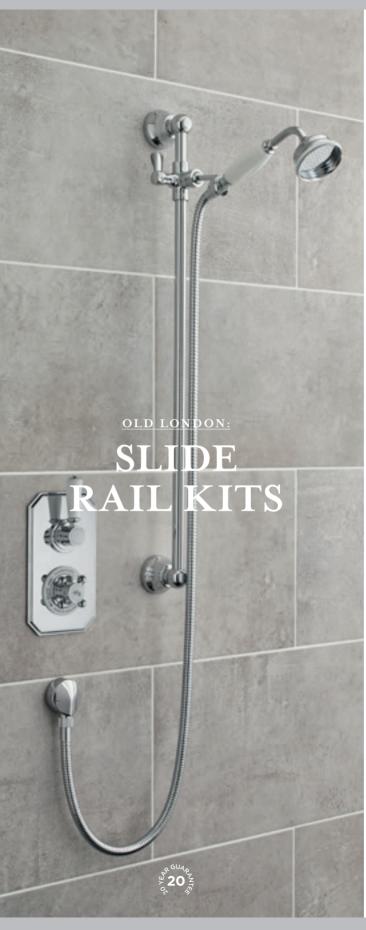

A3117 **£814.00** MP



Shower Valve & Rigid Riser Kit Top Outlet. Without Diverter. A3118 **£595.00** MP

### SHOWER KITS

SUITABLE FOR USE WITH EXPOSED SHOWER VALVES.





Suitable for use with

A3238 **£738.00** HP1

concealed shower valves.

Riser Kit

With Diverter.



Luxury Rigid Riser Kit White Ceramic. Without Diverter. A3606 **£430.00** MP





Victorian Grand Rigid Riser Kit Black Ceramic. With Diverter. AM412 **£621.00** MP





FIXED HEADS & ARMS

ALL DARAS

12" Apron Fixed Head300mm DiameterHEAD16 £422.00 MP



8" Apron Fixed Head 195mm Diameter HEAD21 **£157.00** MP



Tec 8" Fixed Head 195mm Diameter HEAD01 **£186.00** MP



6" Shower Rose 125mm Diameter A304 **£141.00** MP



Curved Wall Mounted Arm L315mm ARM06 £68.00



Round Wall Mounted Shower Arm L345mm ARM01 £63.00



<u>SLIDE</u> RAIL KITS



Traditional Slider Rail Kit White ceramic. Outlet Elbow included A3211 £209.00 LP1



Traditional Slider Rail Kit Black ceramic. Outlet Elbow included A4211 **£219.00** LP1



FLOOR MOUNTED



Brampton H1500 x W575 x D235mm Chrome & White LDR008 £1,019.00 2727 Btu/hr



Adelaide H780 x W685 x D230mm Chrome

LDR009 **£802.00** 1250 Btu/hr



Harrow H965 x W673mm Chrome & White MTY022 £686.00

2252 Btu/hr

Countess H1550 x W600mm

HL355 £580.00 1025 Btu/hr

Chrome

Chrome & White HTD06 £584.00 1578 Btu/hr

H965 x W540mm

Small Harrow



**Countess** H966 x W676mm Chrome

HT301 £418.00 691 Btu/hr









### Countess H1550 x W600mm Chrome

HL354 £692.00 1168 Btu/hr



**Epsom** H748 x W498mm Chrome

LDR005 £395.00 636 Btu/hr







WALL MOUNTED



Colosseum H1500