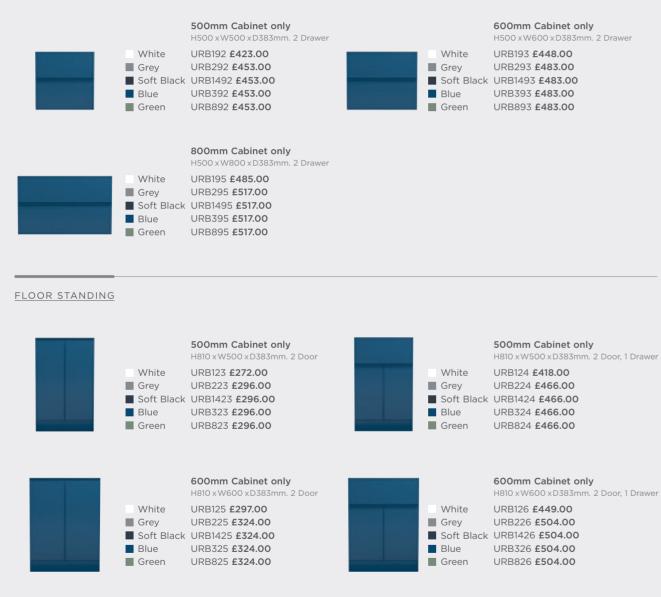

#### FLOOR STANDING

|                                              | 500mm Cabinet & Ba<br>H810 x W500 x D383mm. 2                                                           |                                                                                                         |                                                                                                         |                         |
|----------------------------------------------|---------------------------------------------------------------------------------------------------------|---------------------------------------------------------------------------------------------------------|---------------------------------------------------------------------------------------------------------|-------------------------|
| White<br>Grey<br>Soft Black<br>Blue<br>Green | Basin 1<br>URB107A £445.00<br>URB207A £469.00<br>URB1407A £469.00<br>URB307A £469.00<br>URB807A £469.00 | Basin 2<br>URB107B £445.00<br>URB207B £469.00<br>URB1407B £469.00<br>URB307B £469.00<br>URB807B £469.00 | Basin 3<br>URB107D £459.00<br>URB207D £483.00<br>URB1407D £483.00<br>URB307D £483.00<br>URB807D £483.00 | Basin 4<br><br><br><br> |
|                                              | 600mm Cabinet & Ba<br>H810 x W600 x D383mm. 2                                                           |                                                                                                         |                                                                                                         |                         |
| White                                        | Basin 1<br>URB108A £483.00                                                                              | Basin 2<br>URB108B £470.00                                                                              | Basin 3<br>URB108D £488.00                                                                              | Basin 4                 |

| White      | URB108A <b>£483.00</b>  | URB108B <b>£470.00</b>  | URB108D <b>£488.00</b> | — |
|------------|-------------------------|-------------------------|------------------------|---|
| Grey       | URB208A £510.00         | URB208B £497.00         | URB208D £515.00        | _ |
| Soft Black | URB1408A <b>£510.00</b> | URB1408B <b>£497.00</b> | URB1408D £515.00       | — |
| Blue       | URB308A <b>£510.00</b>  | URB308B £497.00         | URB308D £515.00        | — |
| Green      | URB808A £510.00         | URB808B £497.00         | URB808D £515.00        | _ |

|            | Basin 1                 | Basin 2                | Basin 3          | Basin 4          |
|------------|-------------------------|------------------------|------------------|------------------|
| White      | URB101A £591.00         | URB101B £591.00        | URB101D £605.00  | URB101G £605.00  |
| Grey       | URB201A £639.00         | URB201B <b>£639.00</b> | URB201D £653.00  | URB201G £653.00  |
| Soft Black | URB1401A <b>£639.00</b> | URB1401B £639.00       | URB1401D £653.00 | URB1401G £653.00 |
| Blue       | URB301A <b>£639.00</b>  | URB301B <b>£639.00</b> | URB301D £653.00  | URB301G £653.00  |
| Green      | URB801A <b>£639.00</b>  | URB801B <b>£639.00</b> | URB801D £653.00  | URB801G £653.00  |

|            | H810 x W600 x D383mm. 2 Door, 1 Drawer |                         |                         |                         |
|------------|----------------------------------------|-------------------------|-------------------------|-------------------------|
|            | Basin 1                                | Basin 2                 | Basin 3                 | Basin 4                 |
| White      | URB103A <b>£635.00</b>                 | URB103B <b>£622.00</b>  | URB103D £640.00         | URB103G <b>£640.00</b>  |
| Grey       | URB203A <b>£690.00</b>                 | URB203B <b>£677.00</b>  | URB203D £695.00         | URB203G <b>£695.00</b>  |
| Soft Black | URB1403A <b>£690.00</b>                | URB1403B <b>£677.00</b> | URB1403D <b>£695.00</b> | URB1403G <b>£695.00</b> |
| Blue       | URB303A <b>£690.00</b>                 | URB303B <b>£677.00</b>  | URB303D £695.00         | URB303G <b>£695.00</b>  |
| Green      | URB803A <b>£690.00</b>                 | URB803B <b>£677.00</b>  | URB803D <b>£695.00</b>  | URB803G <b>£695.00</b>  |
|            |                                        |                         |                         |                         |

#### 800mm Cabinet & Basin H810 x W800 x D383mm. 2 Door, 1 Drawer

500mm Cabinet & Basin

600mm Cabinet & Basin

H810 x W500 x D383mm. 2 Door, 1 Drawer

|   |            | Basin 1                 | Basin 2                 | Basin 3          | Basin 4                 |
|---|------------|-------------------------|-------------------------|------------------|-------------------------|
|   | White      | URB105A <b>£784.00</b>  | URB105B <b>£748.00</b>  | URB105D £805.00  | URB105G <b>£805.00</b>  |
|   | Grey       | URB205A <b>£851.00</b>  | URB205B £815.00         | URB205D £872.00  | URB205G <b>£872.00</b>  |
|   | Soft Black | URB1405A <b>£851.00</b> | URB1405B <b>£815.00</b> | URB1405D £872.00 | URB1405G <b>£872.00</b> |
|   | Blue       | URB305A £851.00         | URB305B £815.00         | URB305D £872.00  | URB305G <b>£872.00</b>  |
| - | Green      | URB805A <b>£851.00</b>  | URB805B <b>£815.00</b>  | URB805D £872.00  | URB805G <b>£872.00</b>  |
|   |            |                         |                         |                  |                         |