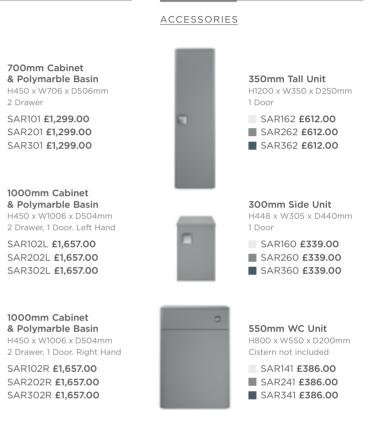

# MODULAR: SARENNA

SOPHISTICATED STYLE WITH ELEGANT CURVES, AND WITH A CONTEMPORARY COLOUR PALETTE THAT BEAUTIFULLY COMPLEMENTS THE CRISP WHITE POLYMARBLE BASIN OR MARBLE WORKTOPS.

## CHOICE

Make a choice between three satin colours, and complement your Vanity Units with either a luxury Polymarble Basin or Marble Worktop.

White Marble Top on White Unit

Moon White SAR101 £1,299.00 Dove Grey Mineral Blue SAR301 £1,299.00

> 1000mm Cabinet & Polymarble Basin H450 x W1006 x D504mm 2 Drawer, 1 Door. Left Hand

2 Drawer

Moon White Dove Grey Mineral Blue SAR302L £1,657.00

> 1000mm Cabinet & Polymarble Basin

H450 x W1006 x D504mm 2 Drawer, 1 Door. Right Hand

Moon White SAR102R £1,657.00 Dove Grey SAR202R £1,657.00 Mineral Blue SAR302R £1,657.00

WALL HUNG WITH MARBLE

WALL HUNG

White Marble Moon White SAR103L £1,57 SAR203L **£1,5** Dove Grey Mineral Blue SAR303L £1,5

All prices include VAT. For line drawings visit hudsonreed.co.uk

AVAILABLE IN 700MM AND 1000MM BASIN SIZES, THE VANITY UNITS OFFER AMPLE STORAGE, AND THE OPTION TO CHOOSE A MARBLE WORKTOP ADDS EVEN MORE LUXURY TO THE SARENNA COLLECTION.