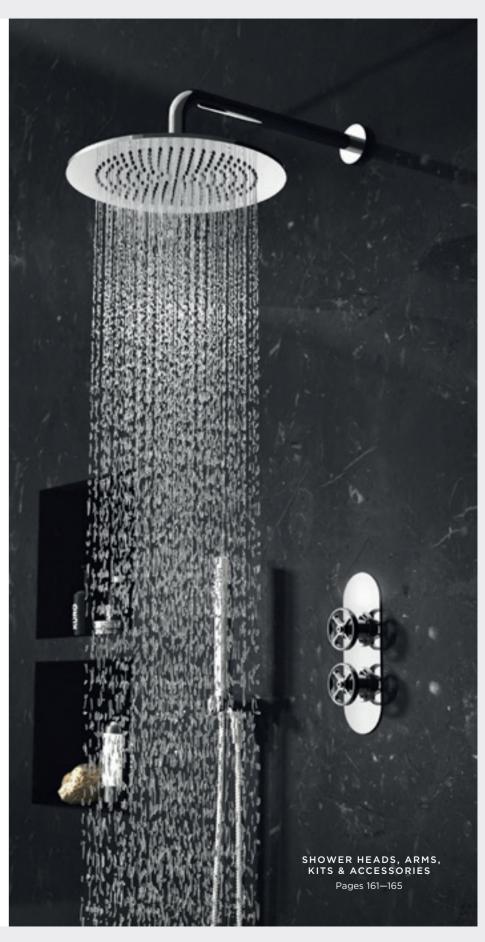

asin Mixer LP1 With swivel spout & waste TIW315 **£282.00** 



**WRAS** Wall Mounted Basin Mixer LP1 TIW317 £321.00



3 Tap Hole Basin Mixer LP1 With swivel spout and pop-up waste TIW337 **£321.00** 

4 Tap Hole Bath Shower Mixer HP1 With swivel spout, shower kit and hose retainer TIW334 **£480.00** 

Bath Filler LP2 TIW353 **£321.00**  **WRAS** 



Bath Shower Mixer LP2 With swivel spout, shower kit and wall bracket TIW354 **£480.00** 



All our mono basin mixers come supplied with a waste

TWIN



One Outlet LP1 VQ20 SIWTW01 £513.00

Two Outlet MP SIWTW02 £567.00

### TRIPLE



Two Outlet LP1 VQ21 SIWTR02 **£580.00** 

Three Outlet MP SIWTR03 £639.00

## VALQUEST

Look out for the VQ number next to each Valquest product, which are Made in Britain.

> VQ21 Two Outlet

VQ20 One Outlet







**WRAS** Mono Basin Mixer LP1 With swivel spout & waste TIW415 **£325.00** 

**REVOLUTION** INDUSTRIAL BLACK

بِّ ۲



**WRAS** Wall Mounted Basin Mixer LP1 TIW417 £369.00

TWIN



One Outlet LP1 VQ20 SIWTW401 **£591.00** 

Two Outlet MP SIWTW402 £653.00



**WRAS** Bath Filler LP2

TIW453 £369.00

Two Outlet LP1 VQ21 SIWTR402 **£667.00** 

Three Outlet MP SIWTR403 £735.00









Side Action Mini Basin Mixer LP1

With push button waste

Lever PN386 **£198.00** 



Mono Basin Mixer LP1 With swivel spout and waste Lever TEL315 **£213.00** Crosshead TEX315 £213.00

Bath Filler LP2

With swivel spout

Lever TEL353 £324.00

Crosshead TEX353 £324.00

**WRAS** 



**WRAS** 

Wall Mounted Basin Mixer LP1 Lever TEL317 £207.00 Crosshead TEX317 £207.00



Bath Shower Mixer LP2 With swivel spo