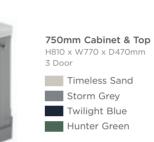

### YOUR WAY

Choose either complete units with cabinets and basins, or create your own look buying each component part separately.

## CHOICE

Decide between five finishes, and complement your Vanity Units with one of four Ceramic Basin designs, or a Worktop and Vessel.