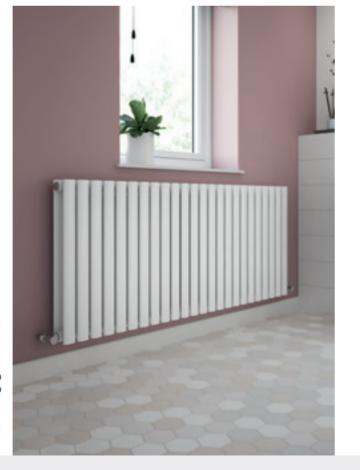

00 |

| - |             | 0.20 ()      |      |        |         |
|---|-------------|--------------|------|--------|---------|
|   | Gloss White | H600 x W412  | 1958 | HL337D | £235.00 |
|   | Anthracite  | H600 x W412  | 1958 | HLA37D | £235.00 |
|   | Gloss White | H600 x W586  | 2798 | HL338D | £315.00 |
|   | Anthracite  | H600 x W586  | 2798 | HLA38D | £315.00 |
|   | Gloss White | H600 x W992  | 4756 | HL339D | £494.00 |
|   | Anthracite  | H600 x W992  | 4756 | HLA39D | £494.00 |
|   | Gloss White | H600 x W1398 | 6714 | HL340D | £697.00 |
|   | Anthracite  | H600 x W1398 | 6714 | HLA40D | £697.00 |
|   | Gloss White | H600 x W1572 | 7553 | HL342D | £779.00 |
|   | Anthracite  | H600 x W1572 | 7553 | HLA42D | £779.00 |
|   |             |              |      |        |         |













XCITE VERTICAL



Vertical Double Panel

 
 Colour
 Size (mm)
 Btu/Hr

 Gloss White
 H1775 x W450
 2559

 Anthracite
 H1775 x W450
 2559
 Btu/Hr Code

Price £401.00 HLW94 HLA94 £401.00





 $-H_R$ 

### Vertical Double Panel

| Colour      | Size (mm)    | Btu/Hr | Code   | Price   |
|-------------|--------------|--------|--------|---------|
| Gloss White | H1500 x W383 | 3934   | HSA002 | £398.00 |
| Anthracite  | H1500 x W383 | 3934   | HSA006 | £398.00 |
| Gloss White | H1800 x W383 | 4760   | HSA001 | £435.00 |
| Anthracite  | H1800 x W383 | 4704   | HSA005 | £435.00 |



### Horizontal Double Panel

| Colour      | Size (mm)    | Btu/Hr | Code   | Price   |
|-------------|--------------|--------|--------|---------|
| Gloss White | H635 x W863  | 3964   | HSA004 | £450.00