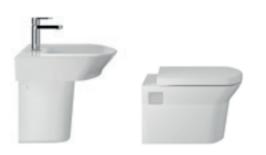

# MODULAR: HAVANA

ELEVATE YOUR BATHROOM WITH OUR HAVANA COLLECTION. THE WALL HUNG DESIGNS ARE EQUIPPED WITH A LUXURY OUTER FRAME FEATURE TO CREATE AN EYE CATCHING BATHROOM SUITE.

## CHOICE

Decide between five finishes, and complement your Vanity Units with one of four Ceramic Basin designs, or a Worktop and Vessel.

# HAVANA

OUR HAVANA COLLECTIONS BOASTS AN ULTRA MODERN DESIGN PERFECT FOR ANY BATHROOM. AVAILABLE IN FIVE UNIQUE COLOURS AND FINISHED WITH A SLEEK HANDLE-LESS DESIGN.

WALL

| <u>L HUNG</u> |                                                                                | 500mm Cabinet & Bas<br>H539 x W500 x D385mm. 2                                                             |                                                                                                            |                                                                                                            |                                                                                                            |
|---------------|--------------------------------------------------------------------------------|------------------------------------------------------------------------------------------------------------|------------------------------------------------------------------------------------------------------------|------------------------------------------------------------------------------------------------------------|------------------------------------------------------------------------------------------------------------|
| 1 1 1         | Graphite<br>Slate<br>Oak<br>Grey<br>Blue                                       | Basin 1<br>HAV2202A £659.00<br>HAV2602A £687.00<br>HAV802A £687.00<br>HAV2302A £659.00<br>HAV2902A £673.00 | Basin 2<br>HAV2202B £659.00<br>HAV2602B £687.00<br>HAV802B £687.00<br>HAV2302B £659.00<br>HAV2902B £673.00 | Basin 3<br>HAV2202D £673.00<br>HAV2602D £701.00<br>HAV802D £701.00<br>HAV2302D £673.00<br>HAV2902D £687.00 | Basin 4<br>HAV2202G £673.00<br>HAV2602G £701.00<br>HAV802G £701.00<br>HAV2302G £673.00<br>HAV2902G £687.00 |
|               |                                                                                | 600mm Cabinet & Bas<br>H539 x W600 x D385mm, 2                                                             |                                                                                                            |                                                                                                            |                                                                                                            |
| 1             | Graphite Slate Oak Grey Blue                                                   | Basin 1<br>HAV2204A £715.00<br>HAV2604A £790.00<br>HAV804A £790.00<br>HAV2304A £715.00<br>HAV2904A £751.00 | Basin 2<br>HAV2204B £702.00<br>HAV2604B £777.00<br>HAV804B £777.00<br>HAV2304B £702.00<br>HAV2904B £738.00 | Basin 3<br>HAV2204D £720.00<br>HAV2604D £795.00<br>HAV804D £795.00<br>HAV2304D £720.00<br>HAV2904D £756.00 | Basin 4<br>HAV2204G £720.00<br>HAV2604G £795.00<br>HAV804G £795.00<br>HAV2304G £720.00<br>HAV2904G £756.00 |
|               |                                                                                | <b>800mm Cabinet &amp; Bas</b><br>H539 x W800 x D385mm. 2                                                  |                                                                                                            |                                                                                                            |                                                                                                            |
|               | <ul><li>Graphite</li><li>Slate</li><li>Oak</li><li>Grey</li><li>Blue</li></ul> | Basin 1<br>HAV2206A £848.00<br>HAV2606A £932.00<br>HAV806A £932.00<br>HAV2306A £848.00<br>HAV2906A £890.00 | Basin 2<br>HAV2206B £812.00<br>HAV2606B £896.00<br>HAV806B £896.00<br>HAV2306B £812.00<br>HAV2906B £854.00 | Basin 3<br>HAV2206D £869.00<br>HAV2606D £953.00<br>HAV806D £953.00<br>HAV2306D £869.00<br>HAV2906D £911.00 | Basin 4<br>HAV2206G £869.00<br>HAV2606G £953.00<br>HAV806G £953.00<br>HAV2306G £869.00<br>HAV2906G £911.00 |
|               |                                                                                | <b>1200mm Cabinet &amp; Ba</b><br>H539 x W1200 x D385mm.                                                   |                                                                                                            |                                                                                                            |                                                                                                            |
|               | Graphite Slate Oak Grey                                                        | HAV804F £1,686.00<br>HAV2304F £1,536.00                                                                    | HAV2604C £1,686.00<br>HAV804C £1,686.00                                                                    | 1                                                                                                          |                                                                                                            |