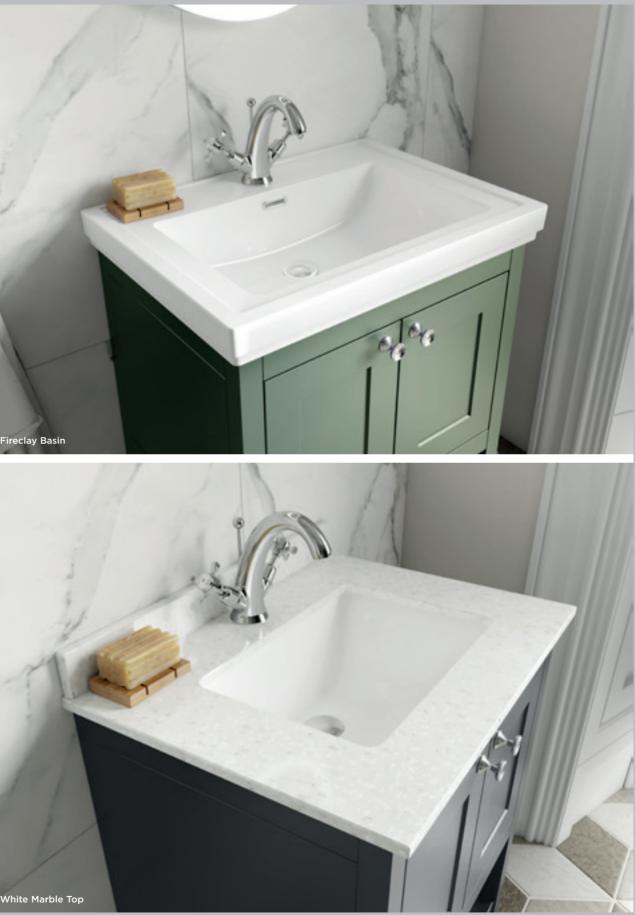

### **CERAMIC & POLYMARBLE BASINS**

Ceramic won't fade or discolour and will be a great colour match for your toilet. Polymarble ensures a crisp, super smooth finish and is incredibly durable.

### YOUR WAY

Choose either complete units with cabinets and basins, or create your own look buying each component part separately.

## CHOICE

Decide between five finishes, and complement your Vanity Units with one of four Ceramic Basin designs, or a Worktop and Vessel.