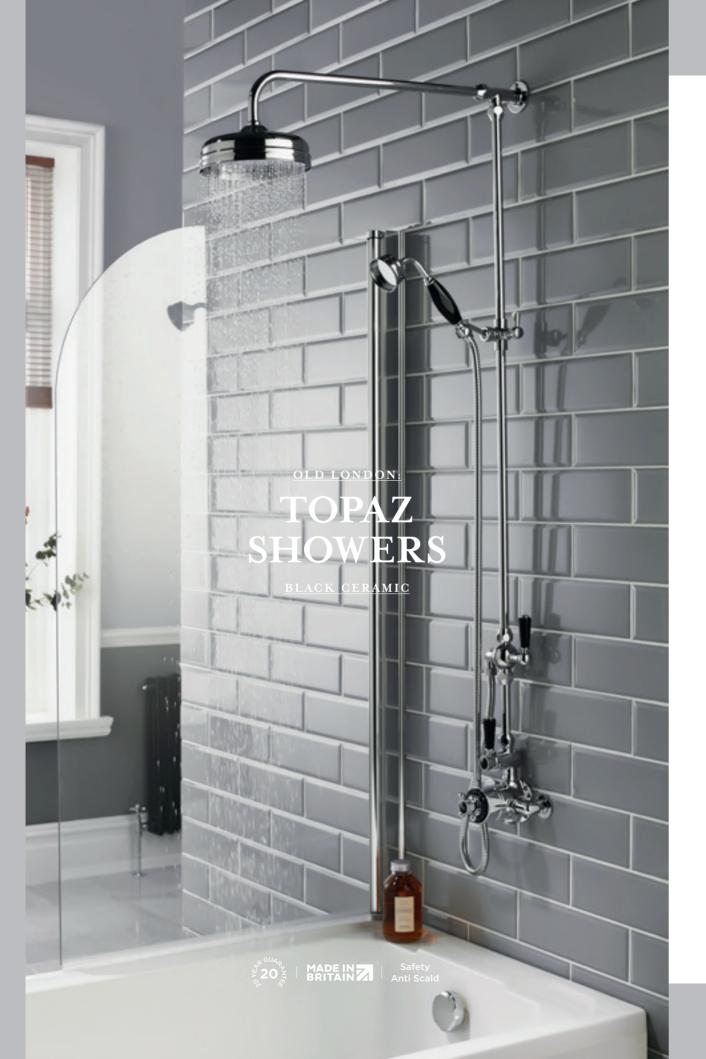

Mounted Bath Filler O BC303DL **£378.00** LP2 BC403DL £472.00 LP2



Wall Mounted Bath Filler O BC303DLWM **£459.00** LP2 • BC403DLWM **£554.00** LP2

### BIDET



Mono Bidet Mixer O BC306DL **£394.00** LP1 • BC406DL **£410.00** LP1





CONCEALED THERMOSTATIC SHOWERS





Twin Concealed Valve TSVT002 £534.00 LP1 Twin Concealed Valve with Diverter TSVT004 **£590.00** LP1 Triple Concealed Valve TSVT003 **£603.00** LP1 Triple Concealed Valve with Diverter

TSVT005 £661.00 LP1

EXPOSED THERMOSTATIC SHOWERS



Twin Exposed Valve TSVT101 £534.00 LP1 Triple Exposed Valve TSVT102 **£603.00** LP1

**?** Combine with the Back to Wall Shower Elbow for hidden pipework. See page 234



Dual Concealed Valve TSVT006 **£479.00** LP1





All prices include VAT. For line drawings visit hudsonreed.co.uk



CONCEALED THERMOSTATIC SHOWERS





Twin Concealed Valve BTSVT002 £565.00 LP1 Twin Concealed Valve with Diverter BTSVT004 **£617.00** LP1

Triple Concealed Valve BTSVT003 **£635.00** LP1 Triple Concealed Valve with Diverter BTSVT005 £696.00 LP1

EXPOSED THERMOSTATIC SHOWERS





Twin Exposed Valve BTSVT101 £565.00 LP1 Triple Exposed Valve BTSVT102 £635.00 LP1

Combine with the Back to Wall Shower Elbow for hidden pipework. See page 234





Hudson Reed

ΒY

OLD LONDON

### EXPOSED SHOWER VALVES

### WITH RIGID RISER KITS.



Shower Valve & Rigid Riser Kit Top Outlet. White Ceramic. With Diverter. A3117 **£814.00** MP



Shower Valve & Rigid Riser Kit Top Outlet. Without Diverter. A3118 **£595.00** MP

### SHOWER KITS

SUITABLE FOR USE WITH EXPOSED SHOWER VALVES.





Suitable for use wit