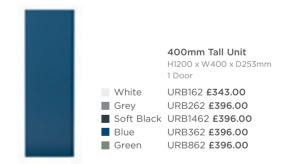

Blue

350mm Tall Unit H1433 x W350 x D255mm 2 Door Graphite NPH2262 **£442.00** NPH2662 **£472.00** Slate Oak NPH862 £569.00 Grey NPH2362 **£409.00** Blue NPH2962 £411.00

Basin 1 Mid-Edge Ceramic

Basin 3 Thin-Edge Ceramic