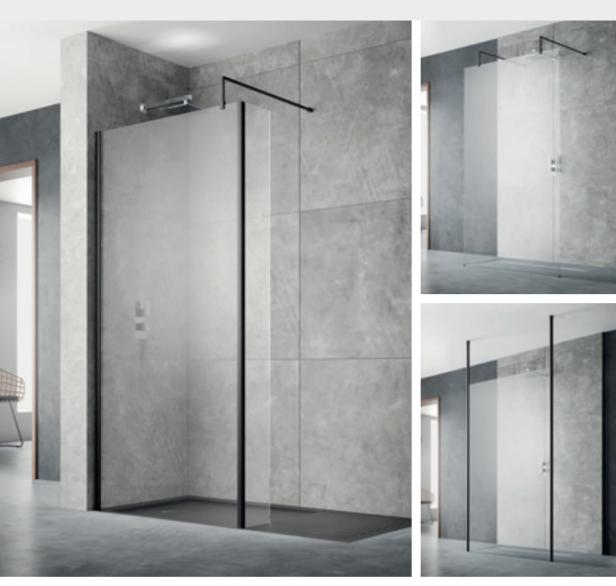

|       |         |         |      |         |         |

 $-H_R$ 

OPTIONAL EXTRAS

Flat Support Bar FIX030 £60.00 Flat Support Bar T Joining Piece FIX031 £20.00 Screen Support Foot & Wall Bracket WRSF001 £19.00

Screen Retainer Support Foot WRSF003 £16.00 3000mm Ceiling Post WRSF002 £95.00 Enclosure Hook - Frameless ACC003 £51.00

\*Must be used in conjunction with another screen. 'T' joining section supplied with standard support arms

All prices include VAT. For line drawings and full guarantee details visit hudsonreed.co.uk

GLASS:

....

# SC RB

OUR V VETROOM SCREENS BALANCE B WITH SAFETY. DISCOVER BEAUTIFUL CHROME, BRUSHED BRASS AND BLACK FINISHES, AND THE HIGHEST QUALITY 8MM GLASS THAT IS DESIGNED TO REPEL WATER AND LIMESCALE BUILD-UP.

50mm | 8mm High | Safety Gl













# MINIMAL BLACK WETROOM SCREENS:

|    | BERGIC WEINGOIL BOILE        | L110.     |         |        |          |         |        |          |         |
|----|------------------------------|-----------|---------|--------|----------|---------|--------|----------|---------|
|    | WALL FIXED                   |           |         | FREEST | ANDING   |         | WITH F | POSTS    |         |
|    |                              | BLACK     | 7       |        | BLACK    | 7       |        | BLACK    | 7       |
|    | Size                         | Code      | Price   | Size   | Code     | Price   | Size   | Code     | Price   |
|    | 215* Fixed Return            | WRSBP250  | £185.00 | 700    | BGPAF070 | £470.00 | 700    | BGPCP070 | £552.00 |
|    | 300* Hinged Return           | WRSBP3