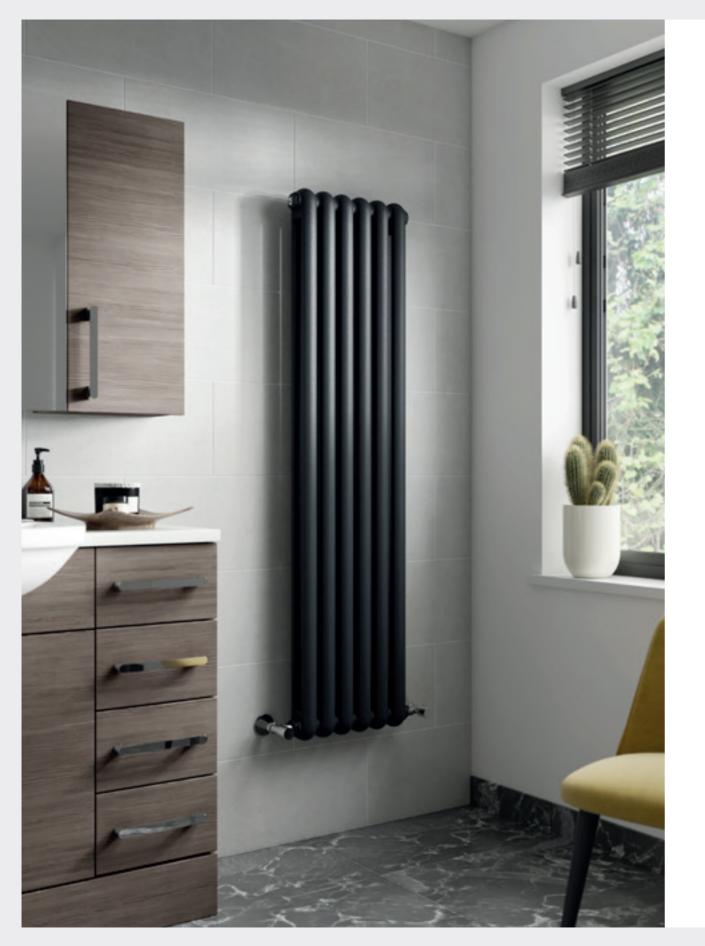

- |             | 0.20 ()      |      |        |         |
|---|-------------|--------------|------|--------|---------|
|   | Gloss White | H600 x W412  | 1958 | HL337D | £235.00 |
|   | Anthracite  | H600 x W412  | 1958 | HLA37D | £235.00 |
|   | Gloss White | H600 x W586  | 2798 | HL338D | £315.00 |
|   | Anthracite  | H600 x W586  | 2798 | HLA38D | £315.00 |
|   | Gloss White | H600 x W992  | 4756 | HL339D | £494.00 |
|   | Anthracite  | H600 x W992  | 4756 | HLA39D | £494.00 |
|   | Gloss White | H600 x W1398 | 6714 | HL340D | £697.00 |
|   | Anthracite  | H600 x W1398 | 6714 | HLA40D | £697.00 |
|   | Gloss White | H600 x W1572 | 7553 | HL342D | £779.00 |
|   | Anthracite  | H600 x W1572 | 7553 | HLA42D | £779.00 |
|   |             |              |      |        |         |













XCITE VERTICAL



Vertical Double Panel

 
 Colour
 Size (mm)
 Btu/Hr

 Gloss White
 H1775 x W450
 2559

 Anthracite
 H1775 x W450
 2559
 Btu/Hr Code

Price £401.00 HLW94 HLA94 £401.00





 $-H_R$ 

### Vertical Double Panel

| Colour      | Size (mm)    | Btu/Hr | Code   | Price   |
|-------------|--------------|--------|--------|---------|
| Gloss White | H1500 x W383 | 3934   | HSA002 | £398.00 |
| Anthracite  | H1500 x W383 | 3934   | HSA006 | £398.00 |
| Gloss White | H1800 x W383 | 4760   | HSA001 | £435.00 |
| Anthracite  | H1800 x W383 | 4704   | HSA005 | £435.00 |



### Horizontal Double Panel

| Colour      | Size (mm)    | Btu/Hr | Code   | Price   |
|-------------|--------------|--------|--------|---------|
| Gloss White | H635 x W863  | 3964   | HSA004 | £450.00 |
| Anth