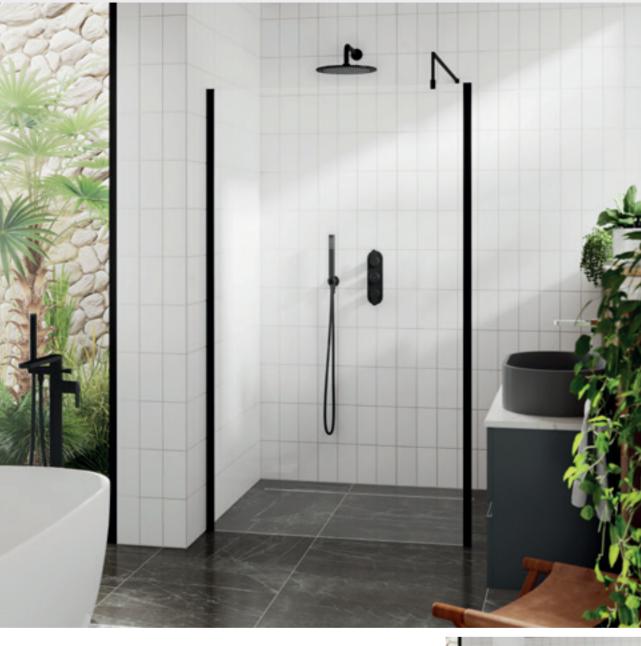

B14    | £683.00 |       |          |  |
|                              |            |         |       |          |  |

Adjustment: Approximately 20mm out of true.

OPTIONAL EXTRAS

Flat Support Bar FIX080 £60.00 Flat Support Bar T Joining Piece FIX081 £20.00 Screen Retainer Support Foot WRSF017 £17.00

\*Must be used in conjunction with another screen. 'T' joining section supplied with standard support arms.



| RUSHED BRASS |         |
|--------------|---------|
| Code         | Price   |
| BPAF070      | £470.00 |
| BPAF080      | £503.00 |
| BPAF090      | £532.00 |
|              |         |

| £503.00 |
|---------|
| £532.00 |
| £564.00 |
| £598.00 |
| £628.00 |
| £691.00 |
|         |



All prices include VAT. For line drawings and full guarantee details visit hudsonreed.co.uk





# **OUTER FRAME**

BLACK OR BRUSHED BRASS WETROOM SCREENS:

### WALL FIXED

|      | BLACK    |         | BRUSHED BRASS |         |  |
|------|----------|---------|---------------|---------|--|
| Size | Code     | Price   | Code          | Price   |  |
| 700  | WRSOBP70 | £540.00 | WRSOBB70      | £540.00 |  |
| 800  | WRSOBP80 | £573.00 | WRSOBB80      | £573.00 |  |
| 900  | WRSOBP90 | £602.00 | WRSOBB90      | £602.00 |  |
| 1000 | WRSOBP10 | £634.00 | WRSOBB10      | £634.00 |  |
| 1100 | WRSOBP11 | £668.00 | WRSOBB11      | £668.00 |  |
| 1200 | WRSOBP12 | £698.00 | WRSOBB12      | £698.00 |  |
| 1400 | WRSOBP14 | £761.00 | WRSOBB14      | £761.00 |  |

Adjustment: Approximately 20mm out of true

### OPTIONAL EXTRAS

Flat Support Bar FIX040 £60.00

T' joining section supplied with s