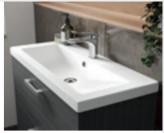

## FUSION:

OUR WALL HUNG COLLECTION OOZES STYLE AND FUNCTIONALITY, ALLOWING YOU TO CREATE THE ILLUSION OF SPACE WITHOUT COMPROMISING ON STORAGE. THOUGHTFUL WALL HUNG DESIGNS INCLUDE TWIN BASINS, FULL DEPTH DESIGNS WITH EXTRA STORAGE, AND SLEEK SLIMLINE OPTIONS FOR A MINIMAL LOOK.

## FUSION: WALL HUNG

Please see page 78 for Wall Units and Accessories

SLIMLINE

| <b>1200mm Vani</b> t<br>H579 x W1200 x<br>4 Door | 2       | sin |
|--------------------------------------------------|---------|-----|
| Colour                                           | Basin 1 | £8  |
| White                                            | CBI135  | £8  |
| Oak                                              | CBI3035 | £8  |
| Anthracite                                       | CBI535  | £8  |
| Black                                            | CBI635  | £8  |
| Grey                                             | CBI935  | £9  |