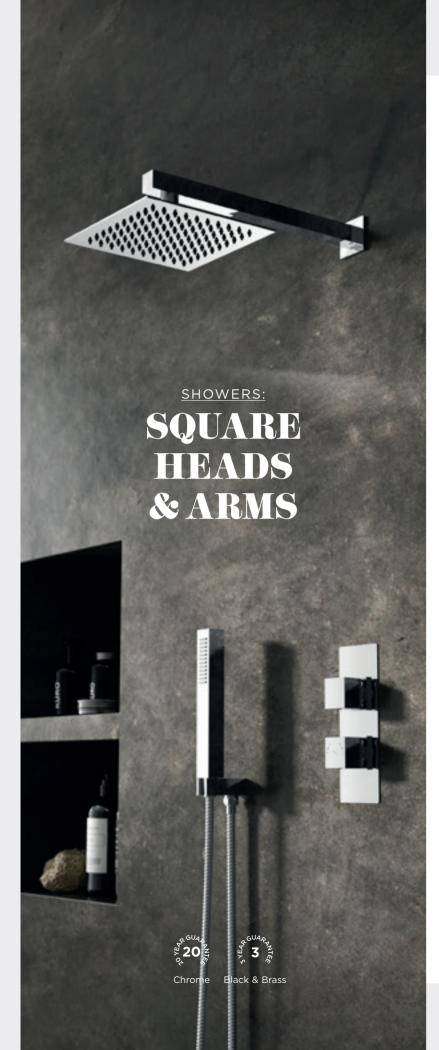

Basin Mixer LP1 With swivel spout and waste Lever TEL815 £267.00 Crosshead TEX815 **£278.00** 

Bath Filler LP2 With swivel spout Lever TEL853 £405.00 Crosshead TEX853 **£405.00** 





Wall Mounted Basin Mixer LP1 Lever TEL817 £259.00 Crosshead TEX817 £259.00

Side Action Basin Mixer LP1 With push button waste Lever PN880 £247.00



High Rise Mixer LP1 With swivel spout Lever PN870 £418.00





Bath Shower Mixer HP1 Lever PN821 £969.00

Single Lever Floor Standing



### TWIN

TRIPLE



Twin Valve LP1 VQ20 Lever A8003V £598.00 Crosshead KRI8210 **£598.00** 

Twin Valve with Diverter MP Lever A8007 £640.00 Crosshead KRI8207 **£640.00** 



Triple Valve LP1 VQ21 Lever A8003 £698.00 Crosshead KRI8211 **£698.00** 

Triple Valve with Diverter MP Lever A8023 £764.00 Crosshead KRI8023 £764.00



| CEILING<br>MOUNTED HEADS                                                                                                                        | FIXED CEILING<br>MOUNTED ARMS                                                  | FIXED WALL<br>MOUNTED ARMS                                                                                                           |
|-------------------------------------------------------------------------------------------------------------------------------------------------|--------------------------------------------------------------------------------|--------------------------------------------------------------------------------------------------------------------------------------|
| Square Ceiling Tile Fixed Head<br>500 x 500mm<br>HEAD82 £620.00 MP