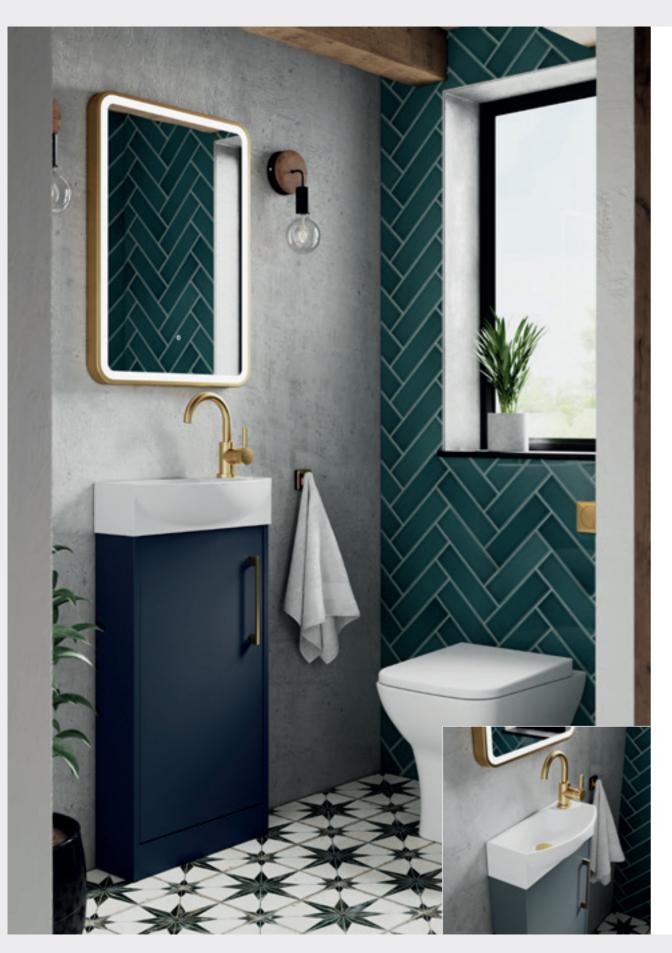

# MODULAR: HAVANA

ELEVATE YOUR BATHROOM WITH OUR HAVANA COLLECTION. THE WALL HUNG DESIGNS ARE EQUIPPED WITH A LUXURY OUTER FRAME FEATURE TO CREATE AN EYE CATCHING BATHROOM SUITE.

## CHOICE

Decide between five finishes, and complement your Vanity Units with one of four Ceramic Basin designs, or a Worktop and Vessel.

# HAVANA

OUR HAVANA COLLECTIONS BOASTS AN ULTRA MODERN DESIGN PERFECT FOR ANY BATHROOM. AVAILABLE IN FIVE UNIQUE COLOURS AND FINISHED WITH A SLEEK HANDLE-LESS DESIGN.

WALL

| <u>L HUNG</u> |                                                                                | 500mm Cabinet & Bas<br>H539 x W500 x D385mm. 2                                                             |                                                                                                            |                                                                                                            |                                                                                                            |
|---------------|--------------------------------------------------------------------------------|------------------------------------------------------------------------------------------------------------|------------------------------------------------------------------------------------------------------------|------------------------------------------------------------------------------------------------------------|------------------------------------------------------------------------------------------------------------|
| 1 1 1         | Graphite<br>Slate<br>Oak<br>Grey<br>Blue                                       | Basin 1<br>HAV2202A £659.00<br>HAV2602A £687.00<br>HAV802A £687.00<br>HAV2302A £659.00<br>HAV2902A £673.00 | Basin 2<br>HAV2202B £659.00<br>HAV2602B £687.00<br>HAV802B £687.00<br>HAV2302B £659.00<br>HAV2902B £673.00 | Basin 3<br>HAV2202D £673.00<br>HAV2602D £701.00<br>HAV802D £701.00<br>HAV2302D £673.00<br>HAV2902D £687.00 | Basin 4<br>HAV2202G £673.00<br>HAV2602G £701.00<br>HAV802G £701.00<br>HAV2302G £673.00<br>HAV2902G £687.00 |
|               |                                                                                | 600mm Cabinet & Bas<br>H539 x W600 x D385mm, 2                                                             |                                                                                                            |                                                                                                            |                                                                                                            |
| 1             | Graphite Slate Oak Grey Blue                                                   | Basin 1<br>HAV2204A £715.00<br>HAV2604A £790.00<br>HAV804A £790.00<br>HAV2304A £715.00<br>HAV2904A £751.00 | Basin 2<br>HAV2204B £702.00<br>HAV2604B £777.00<br>HAV804B £777.00<br>HAV2304B £702.00<br>HAV2904B £738.00 | Basin 3<br>HAV2204D £720.00<br>HAV2604D £795.00<br>HAV804D £795.00<br>HAV2304D £720.00<br>HAV2904D £756.00 | Basin 4<br>HAV2204G £720.00<br>HAV2604G £795.00<br>HAV804G £795.00<br>HAV2304G £720.00<br>HAV2904G £756.00 |
|               |                                                                                | <b>800mm Cabinet &amp; Bas</b><br>H539 x W800 x D385mm. 2                                                  |                                                                                                            |                                                                                                            |                                                                                                            |
|               | <ul><li>Graphite</li><li>Slate</li><li>Oak</li><li>Grey</li><li>Blue</li></ul> | Basin 1<br>HAV2206A £848.00<br>HAV2606A £932.00<br>HAV806A £932.00<br>HAV2306A £848.00<br>HAV2906A £890.00 | Basin 2<br>HAV2206B £812.00<br>HAV2606B £896.00<br>HAV806B £896.00<br>HAV2306B £812.00<br>HAV2906B £854.00 | Basin 3<br>HAV2206D £869.00<br>HAV2606D £953.00<br>HAV806D £953.00<br>HAV2306D £869.00<br>HAV2906D £911.00 | Basin 4<br>HAV2206G £869.00<br>HAV2606G £953.00<br>HAV806G £953.00<br>HAV2306G £869.00<br>HAV2906G £911.00 |
|               |                                                                                | <b>1200mm Cabinet &amp; Ba</b><br>H539 x W1200 x D385mm.                                                   |                                                                                                            |                                                                                                            |                                                                                                            |
|               | Graphite Slate Oak Grey                                                        | HAV804F £1,686.00<br>HAV2304F £1,536.00                                                                    | HAV2604C £1,686.00<br>HAV804C £1,686.00                                                                    | 1                                                                                                          |                                                                                                            |