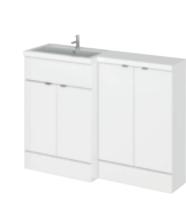

| FULL DEPTH        | 5 |
|-------------------|---|
| 4                 |   |
|                   |   |
|                   |   |
|                   |   |
| Left Hand         |   |
| 1000mm Full Depth | 1 |

## FUSION: **FLOOR STANDING COMBINATIONS**

Please see page 78 for Wall Units and Accessories

FULL DEPTH

Left Hand

Hudson Reed

1200mm Full Depth 600mm Vanity Unit, 600mm WC Unit, 1200mm L-Shaped Basin H904 x W1200 x D355mm

## FUSION: **FLOOR STANDING**

Please see page 78 for Wall Units and Accessories