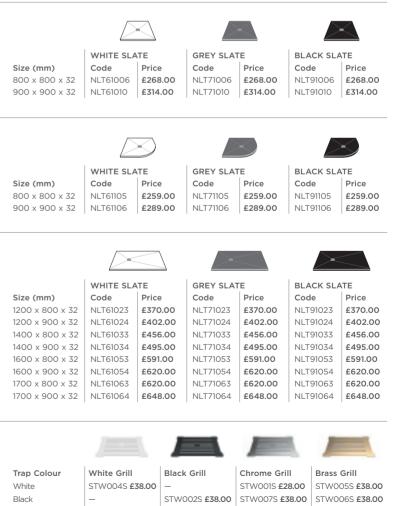

8.00 |
| £513.00 |
| £577.00 |
| £599.00 |
| £618.00 |
| £643.00 |

£666.00

£756.00

| WITH |          |         |
|------|----------|---------|
| Size | Code     | Price   |
| 700  | BFCPB070 | £592.00 |
| 760  | BFCPB076 | £647.00 |
| 800  | BFCPB080 | £711.00 |
| 900  | BFCPB090 | £733.00 |
| 1000 | BFCPB10  | £752.00 |
| 1100 | BFCPB11  | £777.00 |
| 1200 | BFCPB12  | £800.00 |
| 1400 | BFCPB14  | £890.00 |
|      |          |         |

upport Foot WRSF007 £17.00 ost WRSF006 £110.00 rameless ACC006 £51.00





All prices include VAT. For line drawings and full guarantee details visit hudsonreed.co.uk

1

# TRAYS: SLIMITNE **SHOWER TRAYS**

A LUXURY SLIMLINE SHOWER TRAY THAT IS DESIGNED AND HANDCRAFTED IN THE UK. AVAILABLE IN THREE TACTILE FINISHES WITH CO-ORDINATING WASTES.













All prices include VAT. For line drawings and full guarantee details visit hudsonreed.co.uk





Matt White Slip Resistant Fine Texture

### SQUARE

| Size (mm)   | GLOSS WHITE |         | SLIP RESISTANT |         | SLATE GREY |         |      |
|-------------|-------------|---------|----------------|---------|------------|---------|------|
| Height 40   | Code        | Price   | Code           | Price   | Code       | Price   | Size |
| 700 x 700   | NTP002      | £168.00 | -              | -       | TR71002    | £235.00 | 700  |
| 760 x 760   | NTP003      | £174.00 | NSR003         | £252.00 | TR71003    | £241.00 | 760  |
| 800 x 800   | NTP006      | £184.00 | NSR006         | £268.00 | TR71006    | £256.00 | 800  |
| 900 x 900   | NTP010      | £216.00 | NSR010         | £314.00