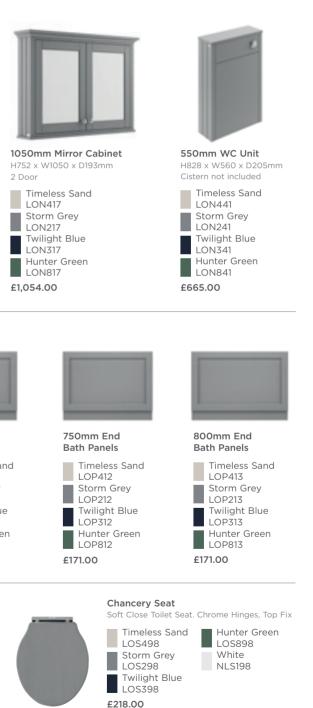

------|--|--|
| 1TH          | 3TH    |  |  |
| LOF462       | LOF459 |  |  |
| LOF262       | LOF259 |  |  |
| LOF362       | LOF359 |  |  |
| LOF862       | LOF859 |  |  |
| £2,702.0     | 0      |  |  |
|              |        |  |  |



# FURNITURE: **OLD LONDON**

### ACCESSORIES

### MIRRORS & WC





600mm Flat Mirror H694 x W600 x D68mm

|    | Timeless Sand |
|----|---------------|
|    | LON413        |
|    | Storm Grey    |
|    | LON213        |
|    | Twilight Blue |
|    | LON313        |
|    | Hunter Green  |
|    | LON813        |
| E3 | 15.00         |

600mm Mirror Cabinet H752 x W600 x D193mm 1 Door

Timeless Sand LON414 Storm Grey LON214 Twilight Blue LON314 Hunter Green LON814 £827.00

### BATH PANELS



Product images in Storm Grey. Opposite image in Hunter Green.





All prices include VAT. For line drawings visit hudsonreed.co.uk



### FURNITURE:

# BEXLEY

### WITH FIRECLAY BASINS OR WHITE MARBLE TOPS

### BASIN UNITS

Hudson Reed\_

ΒY

OLD LONDON



500mm Cabinet & Top H800 x W495 x D385mm 2 Door Pure White

Cool Grey Indigo Blue Fern Green



600mm Cabinet & Top H800 x W595 x D450mm 2 Door Pure White Cool Grey Indigo Blue

Fern Green

2 Door



Fireclay

### 1TH 3TH BEX123A BEX123B

BEX223A BEX223B BEX323A BEX323B BEX823A BEX823B £955.00



Fireclay 1TH 3TH BEX125A BEX125B BEX225A BEX225B BEX325A BEX325B BEX825A BEX825B £991.00

White Marble 1TH BEX125WS1 BEX225WS1 BEX325WS1 BEX825WS1 £1,501.00

### With Square Bowl

With Square Bowl



800mm Cabinet & Top Fireclay H800 x W795 x D450mm Pure White Cool Grey Indigo Blue Fern Green

| Ť |    |
|