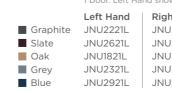

# HAVANA

OUR HAVANA COLLECTIONS BOASTS AN ULTRA MODERN DESIGN PERFECT FOR ANY BATHROOM. AVAILABLE IN FIVE UNIQUE COLOURS AND FINISHED WITH A SLEEK HANDLE-LESS DESIGN.

WALL

| <u>L HUNG</u> |                                                                                | 500mm Cabinet & Bas<br>H539 x W500 x D385mm. 2                                                             |                                                                                                            |                                                                                                            |                                                                                                            |
|---------------|--------------------------------------------------------------------------------|------------------------------------------------------------------------------------------------------------|------------------------------------------------------------------------------------------------------------|------------------------------------------------------------------------------------------------------------|------------------------------------------------------------------------------------------------------------|
| 1 1 1         | Graphite<br>Slate<br>Oak<br>Grey<br>Blue                                       | Basin 1<br>HAV2202A £659.00<br>HAV2602A £687.00<br>HAV802A £687.00<br>HAV2302A £659.00<br>HAV2902A £673.00 | Basin 2<br>HAV2202B £659.00<br>HAV2602B £687.00<br>HAV802B £687.00<br>HAV2302B £659.00<br>HAV2902B £673.00 | Basin 3<br>HAV2202D £673.00<br>HAV2602D £701.00<br>HAV802D £701.00<br>HAV2302D £673.00<br>HAV2902D £687.00 | Basin 4<br>HAV2202G £673.00<br>HAV2602G £701.00<br>HAV802G £701.00<br>HAV2302G £673.00<br>HAV2902G £687.00 |
|               |                                                                                | 600mm Cabinet & Bas<br>H539 x W600 x D385mm, 2                                                             |                                                                                                            |                                                                                                            |                                                                                                            |
| 1             | Graphite Slate Oak Grey Blue                                                   | Basin 1<br>HAV2204A £715.00<br>HAV2604A £790.00<br>HAV804A £790.00<br>HAV2304A £715.00<br>HAV2904A £751.00 | Basin 2<br>HAV2204B £702.00<br>HAV2604B £777.00<br>HAV804B £777.00<br>HAV2304B £702.00<br>HAV2904B £738.00 | Basin 3<br>HAV2204D £720.00<br>HAV2604D £795.00<br>HAV804D £795.00<br>HAV2304D £720.00<br>HAV2904D £756.00 | Basin 4<br>HAV2204G £720.00<br>HAV2604G £795.00<br>HAV804G £795.00<br>HAV2304G £720.00<br>HAV2904G £756.00 |
|               |                                                                                | <b>800mm Cabinet &amp; Bas</b><br>H539 x W800 x D385mm. 2                                                  |                                                                                                            |                                                                                                            |                                                                                                            |
|               | <ul><li>Graphite</li><li>Slate</li><li>Oak</li><li>Grey</li><li>Blue</li></ul> | Basin 1<br>HAV2206A £848.00<br>HAV2606A £932.00<br>HAV806A £932.00<br>HAV2306A £848.00<br>HAV2906A £890.00 | Basin 2<br>HAV2206B £812.00<br>HAV2606B £896.00<br>HAV806B £896.00<br>HAV2306B £812.00<br>HAV2906B £854.00 | Basin 3<br>HAV2206D £869.00<br>HAV2606D £953.00<br>HAV806D £953.00<br>HAV2306D £869.00<br>HAV2906D £911.00 | Basin 4<br>HAV2206G £869.00<br>HAV2606G £953.00<br>HAV806G £953.00<br>HAV2306G £869.00<br>HAV2906G £911.00 |
|               |                                                                                | <b>1200mm Cabinet &amp; Ba</b><br>H539 x W1200 x D385mm.                                                   |                                                                                                            |                                                                                                            |                                                                                                            |
|               | Graphite Slate Oak Grey                                                        | HAV804F £1,686.00<br>HAV2304F £1,536.00                                                                    | HAV2604C £1,686.00<br>HAV804C £1,686.00                                                                    | 1                                                                                                          |                                                                                                            |