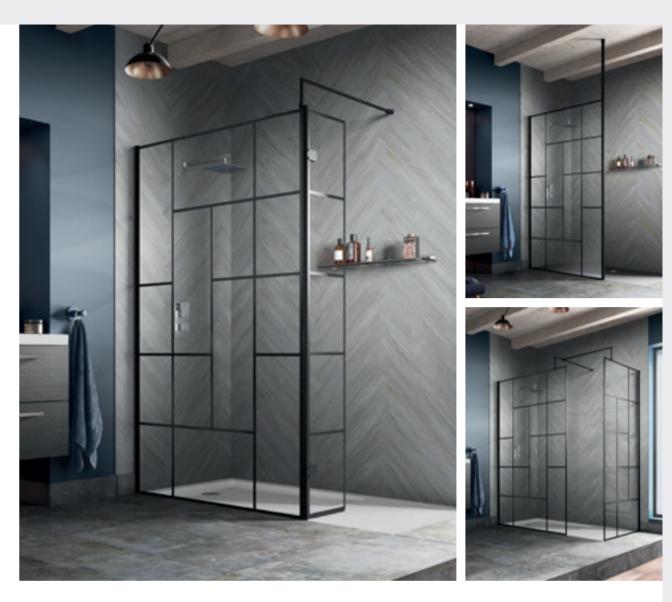

0 | 1100   | BFCP11  | £777.00 |
| 1000               | WRSF10   | £532.00 | 1200  | BFAF12  | £666.00 | 1200   | BFCP12  | £800.00 |
| 1100               | WRSF11   | £557.00 | 1400  | BFAF14  | £756.00 | 1400   | BFCP14  | £890.00 |
| 1200               | WRSF12   | £580.00 |       |         |         |        |         |         |

Adjustment: Approximately 20mm out of true

#### OPTIONAL EXTRAS

1400

Flat Support Bar FIX040 £60.00 Flat Support Bar T Joining Piece FIX041 £20.00 Screen Support Foot & Wall Bracket WRSF008 £19.00

WRSF14

Screen Retainer Support Foot WRSF007 £17.00 3000mm Ceiling Post WRSF006 £110.00 Enclosure Hook - Frameless ACC006 £51.00



all to all

\*Must be used in conjunction with another screen. 'T' joining section supplied with standard support arms.

£670.00



# ABSTRACT

BLACK WETROOM SCREENS:

| WALL FIXED         |          |         | FREESTANDING |          |  |
|--------------------|----------|---------|--------------|----------|--|
| Size               | Code     | Price   | Size         | Code     |  |
| 215* Fixed Return  | WRSF025  | £214.00 | 700          | BFAFB070 |  |
| 300* Hinged Return | WRSF030H | £312.00 | 760          | BFAFB076 |  |
| 700                | WRSFB070 | £372.00 | 800          | BFAFB080 |  |
| 760                | WRSFB076 | £427.00 | 900          | BFAFB090 |  |
| 800                | WRSFB080 | £491.00 | 1000         | BFAFB10  |  |
| 900                | WRSFB090 | £513.00 | 1100         | BFAFB11  |  |
| 1000               | WRSFB10  | £532.00 | 1200         | BFAFB12  |  |
| 1100               | WRSFB11