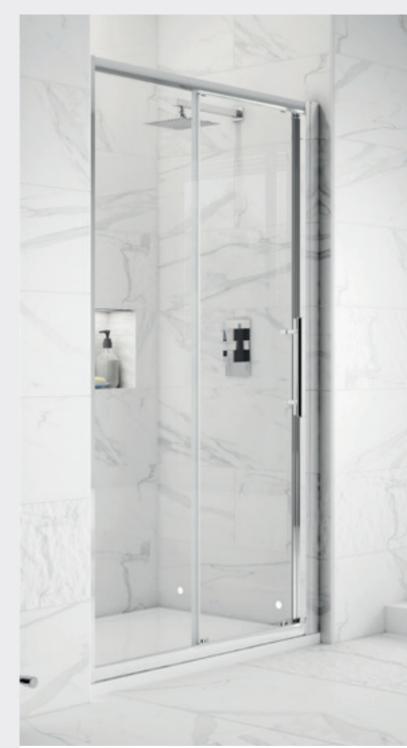

390mm Opening: 580mm

Extension Kit PEK190BP £119.00 Adjustment: +20mm each side

**Shower Tray (Shown)** NLT91034 **£495.00** 1400 x 900 x 32mm

8 See page 133-135 for all shower tray and waste options





### BLACK SIDE PANELS

800mm ADFSP80-E8 **£441.00** Adjustment: 765-790mm

900mm ADFSP90-E8 £476.00 Adjustment: 865-890mm

Patented EasyFit System for quick and easy assembly

Sliding Door with optional Side Panel



## BLACK HINGED DOOR

### 800mm

ADHD80-E8 £653.00 Adjustment: 745-790mm Opening: 620mm

### 900mm

ADHD90-E8 £675.00 Adjustment: 845-890mm Opening: 720mm

Extension Kit PEK190BP £119.00 Adjustment: +20mm each side

# Shower Tray (Shown) NLT91010 £314.00 900 x 900 x 32mm

**8** See page 133-135 for all shower tray and waste options



Hinged Door with optional Side Panel





Patented EasyFit System for quick and easy assembly

### CHROME SLIDING DOOR

1000mm M1000SS-E8 **£709.00** Adjustment: 945-990mm Opening: 380mm

1100mm M1100SS-E8 £711.00 Adjustment: 1045-1090mm Opening: 430mm

1200mm M1200SS-E8 £753.00 Adjustment: 1145-1190mm Opening: 480mm

1400mm M1400SS-E8 £787.00 Adjustment: 1345-1390mm Opening: 580mm

Extension Kit PEK190 £119.00 Adjustment: +20mm each side

Shower Tray (Shown) NTP023 £254.00 1200 x 800 x 40mm

**e** See page 133-135 for all shower tray and waste options



Sliding Door with optional Side Panel



### CHROME SIDE PANELS

700mm M70EP-E8 £397.00 Adjustment: 665-690mm

760mm

800mm M80EP-E8 £441.00 Adjustment: 765-790mm

M76EP-E8 £419.00 Adjustment: 725-750mm

900mm M90EP-E8 £476.00 Adjustment: 865-890mm 1000mm

M10EP-E8 £541.00

A