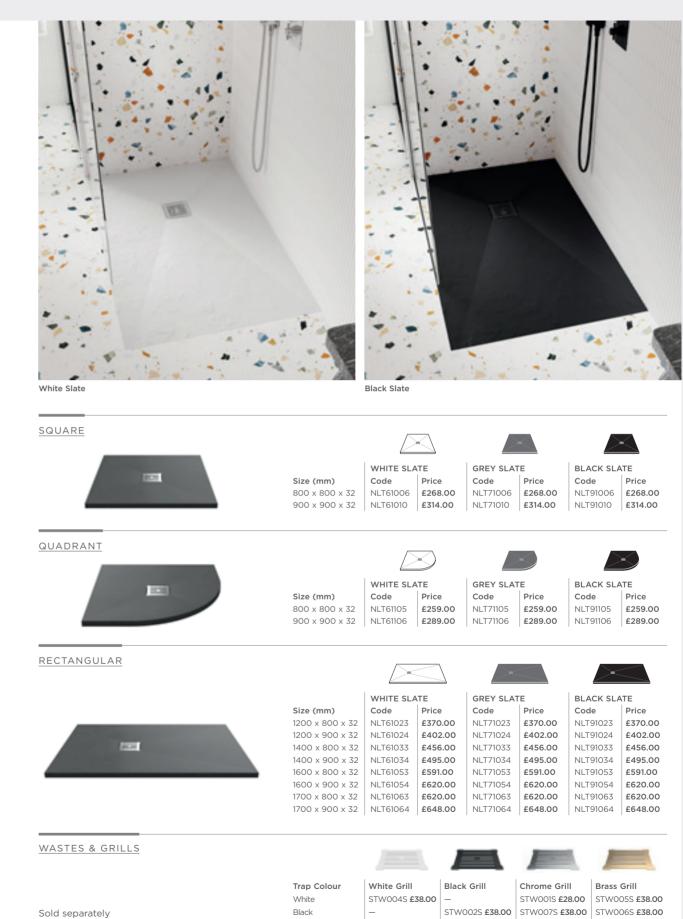

£458.00 |
| £513.00 |
| £577.00 |
| £599.00 |
| £618.00 |
| £643.00 |

£666.00

£756.00

| WITH |          |         |
|------|----------|---------|
| Size | Code     | Price   |
| 700  | BFCPB070 | £592.00 |
| 760  | BFCPB076 | £647.00 |
| 800  | BFCPB080 | £711.00 |
| 900  | BFCPB090 | £733.00 |
| 1000 | BFCPB10  | £752.00 |
| 1100 | BFCPB11  | £777.00 |
| 1200 | BFCPB12  | £800.00 |
| 1400 | BFCPB14  | £890.00 |
|      |          |         |

upport Foot WRSF007 £17.00 ost WRSF006 £110.00 rameless ACC006 £51.00





All prices include VAT. For line drawings and full guarantee details visit hudsonreed.co.uk

1

# TRAYS: SLIMITNE **SHOWER TRAYS**

A LUXURY SLIMLINE SHOWER TRAY THAT IS DESIGNED AND HANDCRAFTED IN THE UK. AVAILABLE IN THREE TACTILE FINISHES WITH CO-ORDINATING WASTES.













All prices include VAT. For line drawings and full guarantee details visit hudsonreed.co.uk





Matt White Slip Resistant Fine Texture

### SQUARE

| Size (mm)   | GLOSS WHITE |         | SLIP RESISTANT |         | SLATE GREY |         |      |
|-------------|-------------|---------|----------------|---------|------------|---------|------|
| Height 40   | Code        | Price   | Code           | Price   | Code       | Price   | Size |
| 700 x 700   | NTP002      | £168.00 | -              | -       | TR71002    | £235.00 | 700  |
| 760 x 760   | NTP003      | £174.00 | NSR003         | £252.00 | TR71003    | £241.00 | 760  |
| 800 x 800   | NTP006      | £184.00 | NSR006         | £268.00 | TR71006    | £256.00 | 800  |
| 900 x 900   | NTP010      | £216.00 | NSR010         | £314