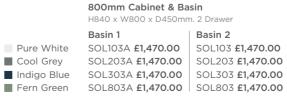

# MODULAR: SOLAR

THE CURVED CONTOURS OF THE SOLAR FURNITURE, COMBINED WITH THE TACTILE SUPER MATT TONES, CREATE A UNIQUE AND CONTEMPORARY COLLECTION.

## CHOICE

Make a choice between four super matt colours with anti-fingerprint technology, and complement your Vanity Units with either a luxury Ceramic or Polymarble Basin.

Cool Grey Super Matt Pure White Super Matt Fern Green Super Matt Indigo Blue Super Matt

CHOOSE THE 600MM BASIN UNIT TO ADD STYLE TO A COMPACT SPACE, OR COMBINE THE 800MM UNIT WITH TWO TALL UNITS TO BRING LUXURY TO AN EXPANSIVE ROOM.