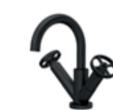

Mixer LP1 With swivel spout & waste TIW315 **£282.00** 



**WRAS** Wall Mounted Basin Mixer LP1 TIW317 £321.00



3 Tap Hole Basin Mixer LP1 With swivel spout and pop-up waste TIW337 **£321.00** 

4 Tap Hole Bath Shower Mixer HP1 With swivel spout, shower kit and hose retainer TIW334 **£480.00** 

Bath Filler LP2 TIW353 **£321.00**  **WRAS** 



Bath Shower Mixer LP2 With swivel spout, shower kit and wall bracket TIW354 **£480.00** 



All our mono basin mixers come supplied with a waste

TWIN



One Outlet LP1 VQ20 SIWTW01 £513.00

Two Outlet MP SIWTW02 £567.00

### TRIPLE



Two Outlet LP1 VQ21 SIWTR02 **£580.00** 

Three Outlet MP SIWTR03 £639.00

## VALQUEST

Look out for the VQ number next to each Valquest product, which are Made in Britain.

> VQ21 Two Outlet

VQ20 One Outlet







**WRAS** Mono Basin Mixer LP1 With swivel spout & waste TIW415 **£325.00** 

**REVOLUTION** INDUSTRIAL BLACK

بِّ ۲



**WRAS** Wall Mounted Basin Mixer LP1 TIW417 £369.00

TWIN



One Outlet LP1 VQ20 SIWTW401 **£591.00** 

Two Outlet MP SIWTW402 £653.00



**WRAS** Bath Filler LP2

TIW453 £369.00

Two Outlet LP1 VQ21 SIWTR402 **£667.00** 

Three Outlet MP SIWTR403 £735.00









Side Action Mini Basin Mixer LP1

With push button waste

Lever PN386 **£198.00** 



Mono Basin Mixer LP1 With swivel spout and waste Lever TEL315 **£213.00** Crosshead TEX315 £213.00

Bath Filler LP2

With swivel spout

Lever TEL353 £324.00

Crosshead TEX353 £324.00

**WRAS** 



**WRAS** 

Wall Mounted Basin Mixer LP1 Lever TEL317 £207.00 Crosshead TEX317 £207.00



Bath Shower Mixer LP2 With swivel spout,