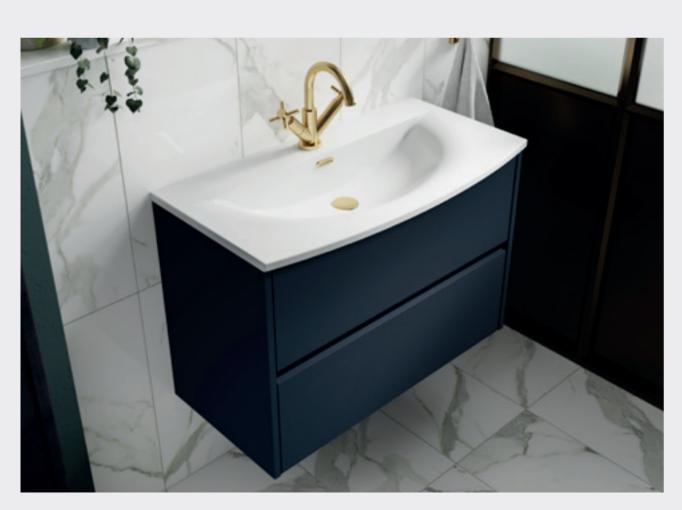

# MODULAR: HAVANA

ELEVATE YOUR BATHROOM WITH OUR HAVANA COLLECTION. THE WALL HUNG DESIGNS ARE EQUIPPED WITH A LUXURY OUTER FRAME FEATURE TO CREATE AN EYE CATCHING BATHROOM SUITE.

## CHOICE

Decide between five finishes, and complement your Vanity Units with one of four Ceramic Basin designs, or a Worktop and Vessel.

# HAVANA

OUR HAVANA COLLECTIONS BOASTS AN ULTRA MODERN DESIGN PERFECT FOR ANY BATHROOM. AVAILABLE IN FIVE UNIQUE COLOURS AND FINISHED WITH A SLEEK HANDLE-LESS DESIGN.

WALL

| <u>L HUNG</u> |                                                                                | 500mm Cabinet & Bas<br>H539 x W500 x D385mm. 2                                                             |                                                                                                            |                                                                                                            |                                                                                                            |
|---------------|--------------------------------------------------------------------------------|------------------------------------------------------------------------------------------------------------|------------------------------------------------------------------------------------------------------------|------------------------------------------------------------------------------------------------------------|------------------------------------------------------------------------------------------------------------|
| 1 1 1         | Graphite<br>Slate<br>Oak<br>Grey<br>Blue                                       | Basin 1<br>HAV2202A £659.00<br>HAV2602A £687.00<br>HAV802A £687.00<br>HAV2302A £659.00<br>HAV2902A £673.00 | Basin 2<br>HAV2202B £659.00<br>HAV2602B £687.00<br>HAV802B £687.00<br>HAV2302B £659.00<br>HAV2902B £673.00 | Basin 3<br>HAV2202D £673.00<br>HAV2602D £701.00<br>HAV802D £701.00<br>HAV2302D £673.00<br>HAV2902D £687.00 | Basin 4<br>HAV2202G £673.00<br>HAV2602G £701.00<br>HAV802G £701.00<br>HAV2302G £673.00<br>HAV2902G £687.00 |
|               |                                                                                | 600mm Cabinet & Bas<br>H539 x W600 x D385mm, 2                                                             |                                                                                                            |                                                                                                            |                                                                                                            |
| 1             | Graphite Slate Oak Grey Blue                                                   | Basin 1<br>HAV2204A £715.00<br>HAV2604A £790.00<br>HAV804A £790.00<br>HAV2304A £715.00<br>HAV2904A £751.00 | Basin 2<br>HAV2204B £702.00<br>HAV2604B £777.00<br>HAV804B £777.00<br>HAV2304B £702.00<br>HAV2904B £738.00 | Basin 3<br>HAV2204D £720.00<br>HAV2604D £795.00<br>HAV804D £795.00<br>HAV2304D £720.00<br>HAV2904D £756.00 | Basin 4<br>HAV2204G £720.00<br>HAV2604G £795.00<br>HAV804G £795.00<br>HAV2304G £720.00<br>HAV2904G £756.00 |
|               |                                                                                | <b>800mm Cabinet &amp; Bas</b><br>H539 x W800 x D385mm. 2                                                  |                                                                                                            |                                                                                                            |                                                                                                            |
|               | <ul><li>Graphite</li><li>Slate</li><li>Oak</li><li>Grey</li><li>Blue</li></ul> | Basin 1<br>HAV2206A £848.00<br>HAV2606A £932.00<br>HAV806A £932.00<br>HAV2306A £848.00<br>HAV2906A £890.00 | Basin 2<br>HAV2206B £812.00<br>HAV2606B £896.00<br>HAV806B £896.00<br>HAV2306B £812.00<br>HAV2906B £854.00 | Basin 3<br>HAV2206D £869.00<br>HAV2606D £953.00<br>HAV806D £953.00<br>HAV2306D £869.00<br>HAV2906D £911.00 | Basin 4<br>HAV2206G £869.00<br>HAV2606G £953.00<br>HAV806G £953.00<br>HAV2306G £869.00<br>HAV2906G £911.00 |
|               |                                                                                | <b>1200mm Cabinet &amp; Ba</b><br>H539 x W1200 x D385mm.                                                   |                                                                                                            |                                                                                                            |                                                                                                            |
|               | Graphite Slate Oak Grey                                                        | HAV804F £1,686.00<br>HAV2304F £1,536.00                                                                    | HAV2604C £1,686.00<br>HAV804C £1,686.00                                                                    | 1                                                                                                          |                                                                                                            |