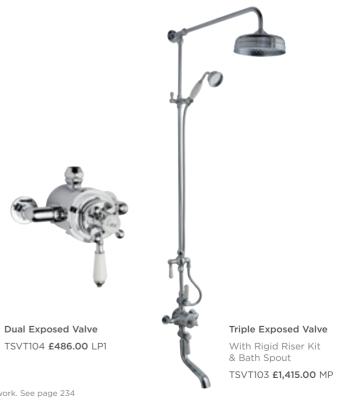

317DL **£297.00** LP1 • BC417DL **£340.00** LP1

219

AD TIO



Deck Mounted Bath Filler O BC303DL **£378.00** LP2 BC403DL £472.00 LP2



Wall Mounted Bath Filler O BC303DLWM **£459.00** LP2 • BC403DLWM **£554.00** LP2

### BIDET



Mono Bidet Mixer O BC306DL **£394.00** LP1 • BC406DL **£410.00** LP1





CONCEALED THERMOSTATIC SHOWERS





Twin Concealed Valve TSVT002 £534.00 LP1 Twin Concealed Valve with Diverter TSVT004 **£590.00** LP1 Triple Concealed Valve TSVT003 **£603.00** LP1 Triple Concealed Valve with Diverter

TSVT005 £661.00 LP1

EXPOSED THERMOSTATIC SHOWERS



Twin Exposed Valve TSVT101 £534.00 LP1 Triple Exposed Valve TSVT102 **£603.00** LP1

**?** Combine with the Back to Wall Shower Elbow for hidden pipework. See page 234



Dual Concealed Valve TSVT006 **£479.00** LP1





All prices include VAT. For line drawings visit hudsonreed.co.uk



CONCEALED THERMOSTATIC SHOWERS





Twin Concealed Valve BTSVT002 £565.00 LP1 Twin Concealed Valve with Diverter BTSVT004 **£617.00** LP1

Triple Concealed Valve BTSVT003 **£635.00** LP1 Triple Concealed Valve with Diverter BTSVT005 £696.00 LP1

EXPOSED THERMOSTATIC SHOWERS





Twin Exposed Valve BTSVT101 £565.00 LP1 Triple Exposed Valve BTSVT102 £635.00 LP1

Combine with the Back to Wall Shower Elbow for hidden pipework. See page 234





Hudson Reed

ΒY

OLD LONDON

### EXPOSED SHOWER VALVES

### WITH RIGID RISER KITS.



Shower Valve & Rigid Riser Kit Top Outlet. White Ceramic. With Diverter. A3117 **£814.00** MP



Shower Valve & Rigid Riser Kit Top Outlet. Without Diverter. A3118 **£595.00** MP

### SHOWER KITS

SU