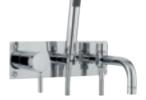

Mono Basin Mixer LP1 With swivel spout and waste Lever TEL315 **£213.00** Crosshead TEX315 £213.00

Bath Filler LP2

With swivel spout

Lever TEL353 £324.00

Crosshead TEX353 £324.00

**WRAS** 



**WRAS** 

Wall Mounted Basin Mixer LP1 Lever TEL317 £207.00 Crosshead TEX317 £207.00



Bath Shower Mixer LP2 With swivel spout, shower kit and wall bracket Lever TEL354 £365.00 Crosshead TEX354 £365.00



Side Action Basin Mixer LP1

With push button waste

Lever PN380 £198.00



With swivel spout

Lever PK370 £335.00

With swivel spout and

Lever TEL337 £266.00

Crosshead TEX337 £266.00

pop-up waste

Wall Mounted Side Action Basin Mixer LP1 Lever PN381 £187.00





Shower Mixer HP1 With swivel spout, shower kit and hose retainer Lever TEL334S **£462.00** Crosshead TEX334S **£462.00** 





Wall Mounted Basin or Bath Filler MP/HP1 Lever PK328 £294.00

Wall Mounted Bath Shower Mixer HP1 With shower kit Lever PK350 £387.00



Thermostatic Single Lever Floor Standing Bath Shower Mixer HP2 PN322 £983.00

All our mono basin mixers come supplied with a waste



One Outlet LP1 VQ20 Lever A3003V £479.00

Two Outlet MP Lever A3007 £512.00



One Outlet LP1 VQ20 Crosshead KRI3210 **£479.00** 

Two Outlet MP Crosshead KRI3207 **£512.00** 

### TRIPLE



Two Outlet LP1 VQ21 Lever A3003 £557.00

Three Outlet MP Lever A3023 £612.00



Two Outlet LP1 VQ21 Crosshead KRI3211 **£557.00** 

Three Outlet MP Crosshead KRI3023 **£612.00** 

DUAL



Exposed Valve LP1 JTY026 £486.00



Concealed Valve LP1 JTY025 £479.00

## VALQUEST

### Look out for the VQ number next to each Valquest product, wh