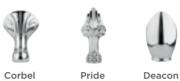

#### ALTERNATIVE HANDLES

P For all options see pages 82-83

D Handle Brushed Brass 192mm centres H017 £14.00 D Handle Matt Black 192mm centres H018 £14.00

All prices include VAT. For line drawings visit hudsonreed.co.uk