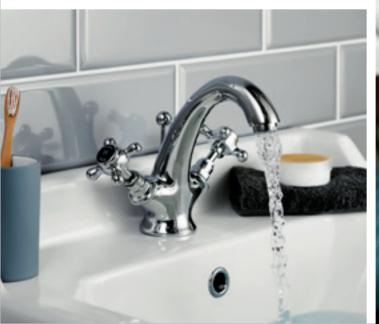

Bath L1700 x W700m NLB109 £448.00

L1700 x W750mr NLB110 £475.00 Double Ended 1800mm Bath NLB114 £508.00

Pror Bath Screens please see page 112





All prices include VAT. For line drawings visit hudsonreed.co.uk





# TAPS & SHOWERS

PERFECT FOR PERIOD STYLE BATHROOMS, OUR TRADITIONAL BRASSWARE OFFERS BOTH DECADENCE AND SOPHISTICATION.

### DESIGN

We've blended traditional luxury with modern technology, to offer a multitude of product options and design variations across all our brassware.

### CHOICE

Our high performing range of taps and showers are available in lever and cross head styles, and with the option of black or white finishing touches. This gives you the benefit of complete control when it comes to creating your traditional bathroom.



### Ceramic Safety Disc Anti Scald



For full technical details please visit hudsonreed.co.uk



3 ------ TRADITIONAL ------- TAPS & SHOWER



### TOPAZ CROSSHEAD

BRUSHED BRASS WITH HEXAGONAL COLLAR

 $\begin{array}{c} {}_{\varsigma \lambda \gamma ^{PER} \prime O_{\varsigma}} \\ \begin{array}{c} {}_{P \mathsf{VDD}} \\ {}_{C \diamond_{ATI} \mathsf{N}^{O}} \end{array} \end{array} \begin{array}{c} {}_{P \mathsf{Nysical Vapour Deposition (PVD)} \\ {}_{coating for superior durability and} \\ {}_{resistance to abrasions, scratches} \\ {}_{and corrosion.} \end{array}$ 

BASIN



Mono Basin Mixer

With pop-up waste

BC805HX **£388.00** LP1





SHOWER KITS

3 Tap Hole Wall Mounted Basin Mixer BC817HX **£340.00** LP1

BATH



Deck Mounted Bath Filler BC803HX **£472.00** LP2

BATH & SHOWER



Deck Mounted Bath Shower Mixer With show