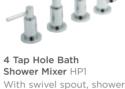

Three Outlet MP SIWTR403 £735.00









Side Action Mini Basin Mixer LP1

With push button waste

Lever PN386 **£198.00** 



Mono Basin Mixer LP1 With swivel spout and waste Lever TEL315 **£213.00** Crosshead TEX315 £213.00

Bath Filler LP2

With swivel spout

Lever TEL353 £324.00

Crosshead TEX353 £324.00

**WRAS** 



**WRAS** 

Wall Mounted Basin Mixer LP1 Lever TEL317 £207.00 Crosshead TEX317 £207.00



Bath Shower Mixer LP2 With swivel spout, shower kit and wall bracket Lever TEL354 £365.00 Crosshead TEX354 £365.00



Side Action Basin Mixer LP1

With push button waste

Lever PN380 £198.00



With swivel spout

Lever PK370 £335.00

With swivel spout and

Lever TEL337 £266.00

Crosshead TEX337 £266.00

pop-up waste

Wall Mounted Side Action Basin Mixer LP1 Lever PN381 £187.00





Shower Mixer HP1 With swivel spout, shower kit and hose retainer Lever TEL334S **£462.00** Crosshead TEX334S **£462.00** 





Wall Mounted Basin or Bath Filler MP/HP1 Lever PK328 £294.00

Wall Mounted Bath Shower Mixer HP1 With shower kit Lever PK350 £387.00



Thermostatic Single Lever Floor Standing Bath Shower Mixer HP2 PN322 £983.00

All our mono basin mixers come supplied with a waste



One Outlet LP1 VQ20 Lever A3003V £479.00

Two Outlet MP Lever A3007 £512.00



One Outlet LP1 VQ20 Crosshead KRI3210 **£479.00** 

Two Outlet MP Crosshead KRI3207 **£512.00** 

### TRIPLE



Two Outlet LP1 VQ21 Lever A3003 £557.00

Three Outlet MP Lever A3023 £612.00



Two Outlet LP1 VQ21 Crosshead KRI3211 **£557.00** 

Three Outlet MP Crosshead KRI3023 **£612.00** 

DUAL



Exposed Valve LP1 JTY0