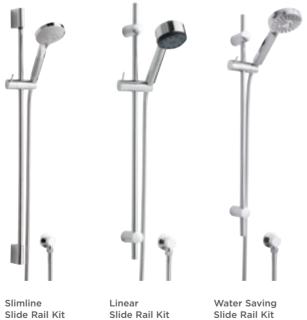

5.00 ARM06 £68.00 Round Mitred Wall Mounted Arm Ceiling Arm L430mm L150mm ARM07 £72.00 Chrome ARM15 £51.00 Black ARM415 £63.00 Brass ARM815 £63.00 CEILING MOUNTED HEADS Stainless Steel Round Fixed Head and Ceiling Arm 400mm Ø Ceiling arm 300mm HEAD46A **£489.00** MP

All prices include VAT. For all wastes, accessories and line drawings please visit hudsonreed.co.uk



Slim Stainless Steel Round Fixed Head HEAD26 £149.00 MP Slim Stainless Steel Round Fixed Head Chrome A3082 **£82.00** MP Black A4082 **£104.00** MP Brass A8082 **£104.00** MP Cloudburst Brass Fixed Head A3027 £153.00 MP Tec 8" Brass Fixed Head HEAD01 **£186.00** MP

6

ROUND

HEADS

00 ARMS







Destiny Shower Kit With concealed Outlet Elbow and Diverter

A3115 **£467.00** HP1



Hudson Reed



### ROUND

handset.

H830mm



Slide Rail Kit Brass/ABS. With multi-function Brass/ABS. With multi-function handset. H705mm A3041 £162.00 MP A3043 £168.00 MP

Slide Rail Kit Brass/ABS. With multi-function air

induction handset, with up to 25% water saving. H720mm A3064 **£213.00** LP1

SHOWERS: ACCESSORIES

GUARRNIE





All prices include VAT. For all wastes, accessories and line drawings please visit hudsonreed.co.uk

### BODY JETS



Square Tile Body Jet H92 x W92mm BDJ002 **£123.00** Each



Round Sheer Body Jet With swivel A355 £51.00 Each



Square Body Jet With swivel A354 **£51.00** Each



Round Body Jet With swivel A383 **£60.00** Each

### ELBOW, FLEX & SEAT



Square

Chrome

Outlet Elbow

plated brass

A3245 £48.00



Smooth

1.5m

Silver Flex

A321 **£29.00** 



Shower Seat Chrome hinges LA371 **£446.0