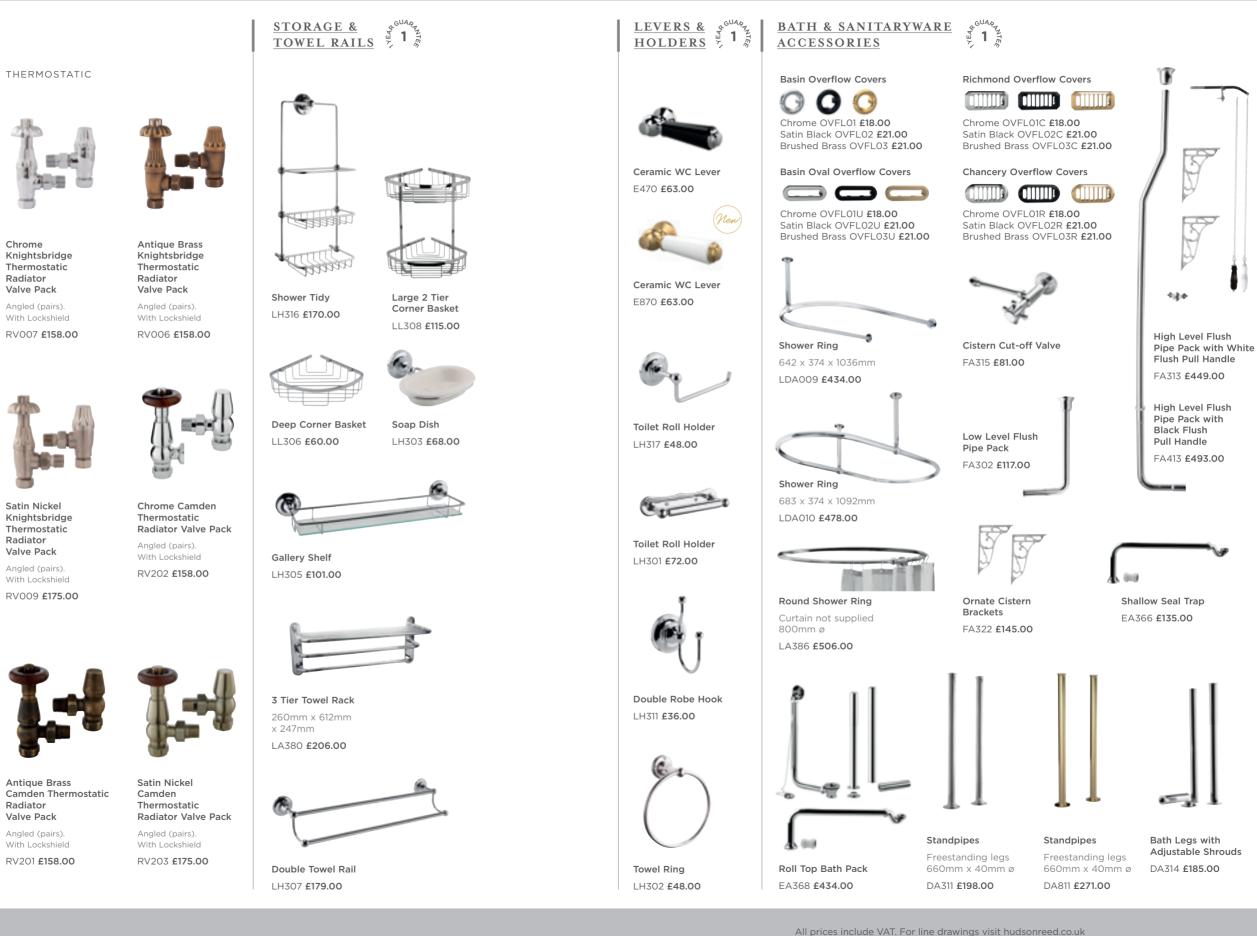

#### ACCESSORIES

|   |  | -   |  |
|---|--|-----|--|
|   |  |     |  |
|   |  |     |  |
|   |  | 1.1 |  |
|   |  |     |  |
| _ |  | -   |  |
|   |  |     |  |

|          | 500mm WC Unit<br>H821 x W500 x D255mm<br>Pan & Cistern not included |
|----------|---------------------------------------------------------------------|
| Graphite | NPF2241 <b>£324.00</b>                                              |
| Slate    | NPF2641 <b>£370.00</b>                                              |
| Oak      | NPF1841 <b>£370.00</b>                                              |
| Grey     | NPF2341 <b>£324.00</b>                                              |
| Blue     | NPF2941 <b>£345.00</b>                                              |

BASINS

Mid-Edge Ceramic Basin With deep 40mm profile 500mm NVM012 £173.00 600mm NVM013 £186.00 800mm NVM015 £255.00 Minimalist Ceramic Basin With slimline 18mm profile 500mm NVM001 £173.00 600mm NVM003 £173.00 800mm NVM005 £219.00

Twin Ceramic Basin With deep 40mm pro 1200mm CBM424 £478.00

Shelf Support Brackets

154048SB **£28.00** (pair)

Suitable for use with all worktops

BRACKETS

D300mm. Grey

DECORATIVE LEGS

Nen Decorative Legs

#### ACCESSORIES

600mm Mirror Unit H715 x W600 x D182mm. 2 Door

| NPF2217 £592.00        |
|------------------------|
| NPF2617 <b>£676.00</b> |
| NPF1817 <b>£676.00</b> |
| NPF2317 <b>£592.00</b> |
| NPF2917 <b>£635.00</b> |
|                        |

500mm WC Unit H821 x W500 x D255mm Pan & Cistern not included NPF2241 **£324.00** 

| NPF2641 <b>£370.00</b> |
|------------------------|
| NPF1841 <b>£370.00</b> |
| NPF2341 <b>£324.00</b> |
| NPF2941 <b>£345.00</b> |

| H539 x W1200 x D385mm. 4 Drawer                                                |                                                                                                                                               |
|--------------------------------------------------------------------------------|-----------------------------------------------------------------------------------------------------------------------------------------------|
| <ul><li>Graphite</li><li>Slate</li><li>Oak</li><li>Grey</li><li>Blue</li></ul> | NPF2224 <b>£529.00</b> ×2<br>NPF2624 <b>£604.00</b> ×2<br>NPF1824 <b>£604.00</b> ×2<br>NPF2324 <b>£529.00</b> ×2<br>NPF2924 <b>£570.00</b> ×2 |
|                                                                                |                                                                                                                                               |

.....

1200mm Cabinot only

Thin-Edge Ceramic Basin With deep 50mm profile 500mm NVM032 £187.00 600mm NVM033 £191.00 800mm NVM035 **£276.00** 

- 40

| Curved C<br>With 30mr | <b>Ceramic Basin</b><br>m profile |
|-----------------------|-----------------------------------|
| 500mm                 | NVM042 £187.00                    |
| 600mm                 | NVM043 <b>£191.00</b>             |
| 800mm                 | NVM045 <b>£276.00</b>             |
|                       |                                   |

Twin Polymarble Basin With deep 40mm profile 1200mm PMB424 £478.00

#### Carrera Marble Worktop (New Laminate. 22mm thick 600mm LCM600 £115.00 800mm LCM800 £150.00

1200mm LCM1200 £185.00

Black Sparkle Worktop 600mm LSB600 £155.00 800mm LSB800 £204.00 1200mm LSB1200 £252.00

#### 800mm

MWD2280 £89.00 MWD2680 £89.00 MWD1880 £89.00 MWD2380 £89.00 MWD2980 £99.00

H272mm, Pairs For 2 Door or 2 Drawer W/H Units Chrome NFL326 **£70.00** Brushed Brass NFL826 £75.00 Black NFL426 £72.00

#### 1200mm

MWD2220 £156.00 MWD2620 £156.00 MWD1820 £156.00 MWD2320 £156.00 MWD2920 £178.00

#### ALTERNATIVE HANDLES

P For all options see pages 82-83

D Handle Brushed Brass 192mm centres H017 £14.00 D Handle Matt Black 192mm centres H018 £14.00

All prices include VAT. For line drawings visit hudsonreed.co.uk