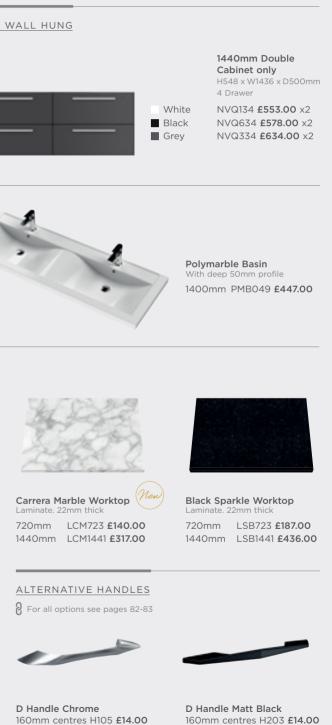

## MODULAR: QUARTET THE QUARTET FURNITURE IS THE PERFECT COUPLES CHOICE, WITH OPTIONAL SINGLE OR DOUBLE BASIN UNITS WITH DEEP SOFT-CLOSE DRAWERS, AND A HANDY DOUBLE OR TRIPLE MIRROR CABINET - ALL AVAILABLE IN FIVE STYLISH FINISHES! WALL HUNG 720mm Cabinet & Basin H548 x W718 x D500mm 2 Drawer QUA005 £812.00 White Black QUA007 £837.00 Grey QUA006 £893.00 TWIN WALL HUNG 1440mm Double Cabinet & Basin H548 x W1436 x D500mm 4 Drawer QUA001 £1,553.00 White Black QUA003 £1,603.00 Grey QUA002 £1,715.00 COLOURS Gloss White

Polymarble Basin

Charcoal Black

Gloss Grey

Hudson Reed

All prices include VAT. For line drawings visit hudsonreed.co.uk

Cabinet height does include basins

Worktop & Vessels - See following page

ហ

|                                                                                                               | QUA                                                                          |
|---------------------------------------------------------------------------------------------------------------|------------------------------------------------------------------------------|
|                                                                                                               | <u>CON</u>                                                                   |
| WALL HUNG                                                                                                     |                                                                              |
|                                                                                                               | <b>720mm Cabinet only</b><br>H548 x W718 x D500mm<br>2 Drawer                |
| White Black Grey                                                                                              | NVQ134 <b>£553.00</b><br>NVQ634 <b>£578.00</b><br>NVQ334 <b>£634.00</b>      |
| BASINS                                                                                                        |                                                                              |
|                                                                                                               | Polymarble Basin<br>With deep 50mm profile<br>720mm PMB044 £259.00           |
| LAMINATE WORKTOPS                                                                                             |                                                                              |
|                                                                                                               |                                                                              |
| White Sparkle Worktop<br>Laminate. 22mm thick                                                                 | Bellato Grey Worktop<br>Laminate. 22mm thick                                 |
| 720mm         LSW723 £187.00           1440mm         LSW1441 £436.00                                         | 720mm LBG723 <b>£140.00</b><br>1440mm LBG1441 <b>£317.00</b>                 |
| BRACKETS                                                                                                      | VESSELS<br>Por all options see pages 101                                     |
|                                                                                                               | -                                                                            |
| Shelf Support Brackets<br>D300mm. Grey<br>Suitable for use with all worktops<br>154048SB <b>£28.00</b> (pair) | Round Vessel<br>H120 x W350 x D350mm<br>No overflow<br>NBV162 <b>£273.00</b> |

All prices include VAT. For line drawings visit hudsonreed.co.uk

<u>NENTS</u>

224mm centres H106 **£14.00** 

160mm centres H203 **£14.00** 224mm centres H204 **£14.00** 

RZ

MODUL

'n

 $H_R$ 