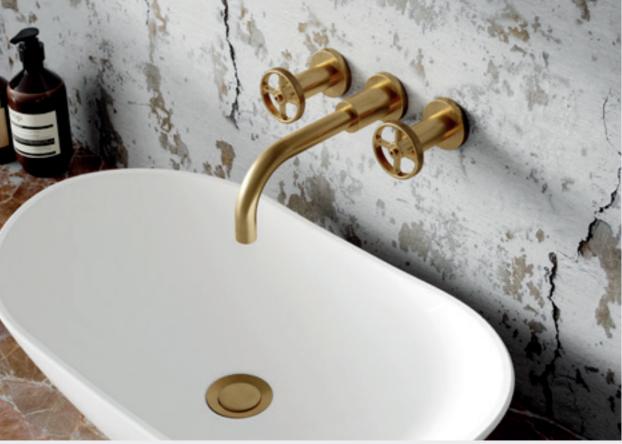

el spout, shower kit and wall bracket TIW354 **£480.00** 



All our mono basin mixers come supplied with a waste

TWIN



One Outlet LP1 VQ20 SIWTW01 £513.00

Two Outlet MP SIWTW02 £567.00

### TRIPLE



Two Outlet LP1 VQ21 SIWTR02 **£580.00** 

Three Outlet MP SIWTR03 £639.00

## VALQUEST

Look out for the VQ number next to each Valquest product, which are Made in Britain.

> VQ21 Two Outlet

VQ20 One Outlet







**WRAS** Mono Basin Mixer LP1 With swivel spout & waste TIW415 **£325.00** 

**REVOLUTION** INDUSTRIAL BLACK

بِّ ۲



**WRAS** Wall Mounted Basin Mixer LP1 TIW417 £369.00

TWIN



One Outlet LP1 VQ20 SIWTW401 **£591.00** 

Two Outlet MP SIWTW402 £653.00



**WRAS** Bath Filler LP2

TIW453 £369.00

Two Outlet LP1 VQ21 SIWTR402 **£667.00** 

Three Outlet MP SIWTR403 £735.00









Side Action Mini Basin Mixer LP1

With push button waste

Lever PN386 **£198.00** 



Mono Basin Mixer LP1 With swivel spout and waste Lever TEL315 **£213.00** Crosshead TEX315 £213.00

Bath Filler LP2

With swivel spout

Lever TEL353 £324.00

Crosshead TEX353 £324.00

**WRAS** 



**WRAS** 

Wall Mounted Basin Mixer LP1 Lever TEL317 £207.00 Crosshead TEX317 £207.00



Bath Shower Mixer LP2 With swivel spout, shower kit and wall bracket Lever TEL354 £365.00 Crosshead TEX354 £365.00



Side Action Basin Mixer LP1

With push button waste

Lever PN380 £198.00



With swivel spout

Lever PK370 £335.00

With swivel spout and

Lever TEL337 £266.00

Crosshead TEX337 £266.00

pop-up waste

Wall Mounted Side Action Basin Mixer LP1 Lever PN381 £187.00





Shower Mixer HP1 With swivel spout, s