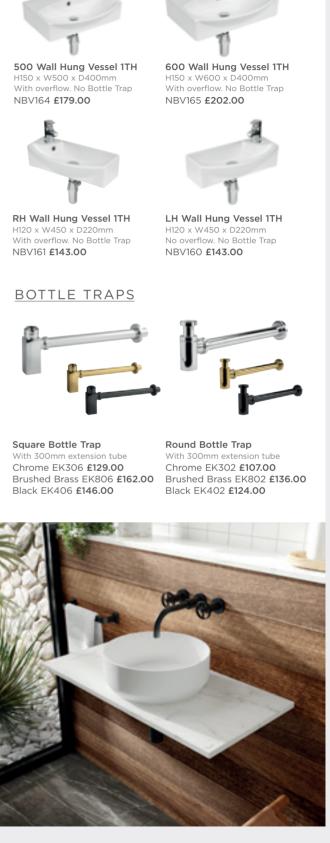

BASINS

Mid-Edge Ceramic Basin With deep 40mm profile 500mm NVM012 £173.00 600mm NVM013 £186.00 800mm NVM015 £255.00 Minimalist Ceramic Basin With slimline 18mm profile 500mm NVM001 £173.00 600mm NVM003 £173.00 800mm NVM005 £219.00

#### Minimalist Ceramic Basin With slimline 18mm profile 500mm NVM001 £173.00 600mm NVM003 £173.00 800mm NVM005 £219.00

Twin Ceramic Basin With deep 40mm profile 1200mm CBM424 £478.00

BRACKETS

DECORATIVE LEGS

#### VESSELS

Pror all options see pages 101-103

Thin-Edge Ceramic Basin With deep 50mm profile 500mm NVM032 £187.00 600mm NVM033 £191.00 800mm NVM035 £276.00

Round Vessel H120 x W350 x D350mm No overflow NBV162 £273.00

#### BATH PANELS

For colour co-ordinating

Bath Panels see page 113

Mid-Edge Ceramic Basin With deep 40mm profile 500mm NVM012 £173.00 600mm NVM013 £186.00 800mm NVM015 **£255.00**  Minimalist Ceramic Basin With slimline 18mm profile 500mm NVM001 £173.00 600mm NVM003 £173.00 800mm NVM005 **£219.00** 

Thin-Edge Ceramic Basin With deep 50mm profile 500mm NVM032 £187.00

| 600mm | NVM033 £191.00        |
|-------|-----------------------|
| 800mm | NVM035 <b>£276.00</b> |

**Curved Ceramic Basin** With 30mm profile 500mm NVM042 £187.00 600mm NVM043 £191.00 800mm NVM045 £276.00

VESSELS & For all Vessel options see pages 101-103

Square Vessel H120 x W365 x D365mm No overflow NBV163 £161.00

Rectangular Vessel H135 x W455 x D325mm No overflow NBV158 £273.00