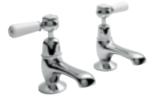

#### ALTERNATIVE HANDLES

P For all options see pages 82-83

D Handle Brushed Brass 192mm centres H017 £14.00 D Handle Matt Black 192mm centres H018 £14.00

All prices include VAT. For line drawings visit hudsonreed.co.uk