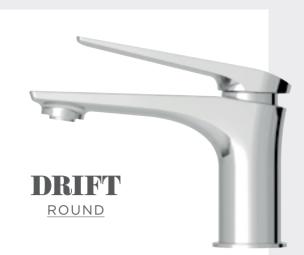

Lever Basin Mixer or Bath Filler SOT328 **£284.00** MP



SOT303 **£384.00** LP2



Bath Shower Mixer With shower kit and wall bracket SOT304 **£479.00** LP2





Mini Mono Basin Mixer With push button waste WIL345 £179.00 LP2



Mono Basin Mixer With push button waste WIL305 £185.00 LP2



Tall Mono Basin Mixer With push button waste WIL370 £267.00 MP



Wall Mounted Single Lever Basin Mixer or Bath Filler WIL328 £283.00 MP





Bath Filler WIL303 **£374.00** LP2



Bath Shower Mixer With shower kit and wall bracket WIL304 **£470.00** LP2



With push button waste

DRI305 **£212.00** MP

Mono Basin Mixer

Tall Mono Basin Mixer With push button waste DRI370 **£308.00** MP





Wall Mounted Single Lever Basin Mixer or Bath Filler DRI328 **£249.00** MP

Bath Filler DRI303 **£308.00** LP2







Bath Shower Mixer With shower kit and wall bracket DRI304 **£373.00** LP2



Hudson Reed

TWIN

One Outlet VQ20 RNDTW01 £498.00 LP1

One Outlet VQ20 REI3610 £480.00 LP1

Two Outlet RNDTW02 £532.00 MP Two Outlet REI3607 £529.00 MP

E

### TRIPLE





Two Outlet VQ21 RNDTR02 £576.00 LP1

Three Outlet RNDTR03 £628.00 MP Three Outlet REI3617 £628.00 MP

Two Outlet VQ21 REI3611 £576.00 LP1



All prices include VAT. For all wastes, accessories and line drawings please visit hudsonreed.co.uk



One Outlet VQ20 REI3410 £498.00 LP1

Two Outlet REI3407 £532.00 MP



One Outlet VQ20 RND3210 **£531.00** LP1

**Two Outlet** RND3207 **£563.00** MP



Two Outlet VQ21 REI3411 £576.00 LP1

Three Outlet REI3417 £628.00 MP

ROUND SHOWER HEADS, ARMS, KITS & ACCESSORIES

20 MOHS

ROUND

Pages 161—165