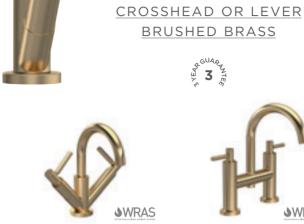

### Look out for the VQ number next to each Valquest product, which are Made in Britain.

VQ20 Single outlet

VQ21 Two outlets









With swivel spout

Lever TEL453 £372.00

Mono Basin Mixer LP1 With swivel spout and waste Lever TEL415 £245.00 Crosshead TEX415 £256.00



**WRAS** 

Wall Mounted Basin Mixer LP1 Lever TEL417 £239.00 Crosshead TEX417 £239.00



Lever PN480 **£228.00** 



High Rise Mixer LP1 With swivel spout Lever PN470 £385.00



Wall Mounted Basin or Bath Filler MP/HP1 Lever PK428 £339.00



Single Lever Floor Standing Bath Shower Mixer HP1 Lever PN421 £891.00



TWIN



One Outlet LP1 VQ20 Lever A4003V £551.00 Crosshead KRI4210 £551.00

Two Outlet MP Lever A4007 £590.00 Crosshead KRI4207 £590.00



TRIPLE

Three Outlet MP Lever A4023 £704.00 Crosshead KRI4023 £704.00







TEC

Z KEY

Mono Basin Mixer LP1 With swivel spout and waste Lever TEL815 £267.00 Crosshead TEX815 **£278.00** 

Bath Filler LP2 With swivel spout Lever TEL853 £405.00 Crosshead TEX853 **£405.00** 





Wall Mounted Basin Mixer LP1 Lever TEL817 £259.00 Crosshead TEX817 £259.00

Side Action Basin Mixer LP1 With push button waste Lever PN880 £247.00



High Rise Mixer LP1 With swivel spout Lever PN870 £418.00





Bath Shower Mixer HP1 Lever PN821 £969.00

Single Lever Floor Standing



### TWIN

TRIPLE



Twin Valve LP1 VQ20 Lever A8003V £598.00 Crosshead KRI8210 **£598.00** 

Twin Valve with Diverter MP Lever A8007 £640.00 Crosshead KRI8207 **£640.00** 



Triple Valve LP1 VQ21 Lever A8003 £698.00 Crosshead KRI8211 **£698.00** 

Triple Valve with Diverter MP Lever A8023 £764.00 Cross