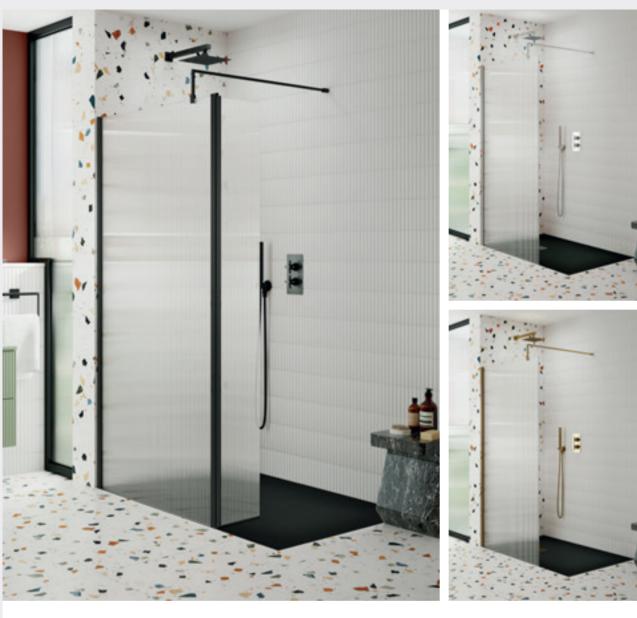

8.00 | WRFBB1970  |
| 800       |                   | WRFBP1980        | £651.00 | WRFBB1980  |
| 900       |                   | WRFBP1990        | £680.00 | WRFBB1990  |
| 1000      |                   | WRFBP1910        | £790.00 | WRFBB1910  |
| 1100      |                   | WRFBP1911        | £824.00 | WRFBB1911  |
| 1200      |                   | WRFBP1912        | £854.00 | WRFBB1912  |
| 1400      |                   | WRFBP1914        | £917.00 | WRFBB1914  |
| Adjustmar | at: Approvimately | 20mm out of true |         |            |

Adjustment: Approximately 20mm out of true

### OPTIONAL EXTRAS

Flat Support Bar FIX080 £60.00

'T' joining section supplied with standard support arms.



 $\frac{1}{2}$ 

RASS

Price £618.00 £651.00 £680.00 £790.00 £824.00 £854.00 £917.00







# FLUTED CHROME, BLACK OR BRUSHED BRASS WETROOM SCREENS:

### WALL FIXED

|   |                                | CHROME      |
|---|--------------------------------|-------------|
|   | Size                           | Code        |
| L | 300* Hinged Return             | WRFL19530   |
| - | 300* Concealed Hinged Return   | WRFL19530   |
|   | 800                            | WRFL19580   |
|   | 900                            | WRFL19590   |
|   | 1000                           | WRFL19510   |
|   | Adjustment: Approximately 20mm | out of true |

|     |         | BLACK         |         | BRUSHED BRASS |         |  |  |
|-----|---------|---------------|---------|---------------|---------|--|--|
|     | Price   | Code          | Price   | Code          | Price   |  |  |
| ЭН  | £230.00 |