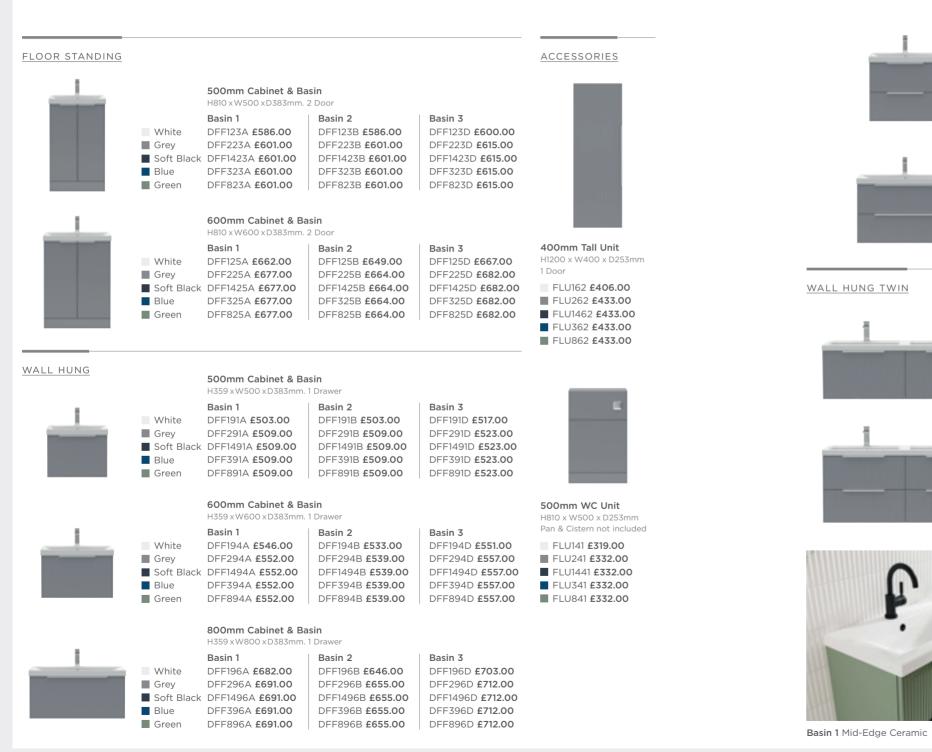

#### WALL HUNG

|                                          | <b>500mm Cabinet &amp; Ba</b><br>H539 x W500 x D385mm.                                                        |                                                                                                             |                                                                                                             |                                                                                                             |
|------------------------------------------|---------------------------------------------------------------------------------------------------------------|-------------------------------------------------------------------------------------------------------------|-------------------------------------------------------------------------------------------------------------|-------------------------------------------------------------------------------------------------------------|
| Graphita<br>Slate<br>Oak<br>Grey<br>Blue | Basin 1<br>JNU2221A £442.00<br>JNU2621A £481.00<br>JNU1821A £481.00<br>JNU2321A £442.00<br>JNU2921A £458.00   | Basin 2<br>JNU2221B £442.00<br>JNU2621B £481.00<br>JNU1821B £481.00<br>JNU2321B £442.00<br>JNU2921B £458.00 | Basin 3<br>JNU2221D £456.00<br>JNU2621D £495.00<br>JNU1821D £495.00<br>JNU2321D £456.00<br>JNU2921D £472.00 | Basin 4<br>JNU2221G £456.00<br>JNU2621G £495.00<br>JNU1821G £495.00<br>JNU2321G £456.00<br>JNU2921G £472.00 |
| 7                                        | <b>600mm Cabinet &amp; Ba</b><br>H539 xW600 xD385mm.                                                          |                                                                                                             |                                                                                                             |                                                                                                             |
| Graphit<br>Slate<br>Oak<br>Grey<br>Blue  | Basin 1<br>e JNU2223A £473.00<br>JNU2623A £514.00<br>JNU1823A £514.00<br>JNU2323A £473.00<br>JNU2923A £496.00 | Basin 2<br>JNU2223B £460.00<br>JNU2623B £501.00<br>JNU1823B £501.00<br>JNU2323B £460.00<br>JNU2923B £483.00 | Basin 3<br>JNU2223D £478.00<br>JNU2623D £519.00<br>JNU1823D £519.00<br>JNU2323D £478.00<br>JNU2923D £501.00 | Basin 4<br>JNU2223G £478.00<br>JNU2623G £519.00<br>JNU1823G £519.00<br>JNU2323G £478.00<br>JNU2323G £501.00 |
|                                          | <b>600mm Cabinet &amp; Ba</b><br>H359 x W600 x D385mm.                                                        |                                                                                                             |                                                                                                             |                                                                                                             |
| Graphit<br>Slate<br>Oak<br>Grey<br>Blue  | Basin 1<br>E JNU2222A £526.00<br>JNU2622A £575.00<br>JNU1822A £575.00<br>JNU2322A £526.00<br>JNU2922A £551.00 | Basin 2<br>JNU2222B £513.00<br>JNU2622B £562.00<br>JNU1822B £562.00<br>JNU2322B £513.00<br>JNU2922B £538.00 | Basin 3<br>JNU2222D £531.00<br>JNU2622D £580.00<br>JNU1822D £580.00<br>JNU2322D £531.00<br>JNU2922D £556.00 | Basin 4<br>JNU2222G £531.00<br>JNU2622G £580.00<br>JNU1822G £580.00<br>JNU2322G £531.00<br>JNU2922G £556.00 |
|                                          | <b>600mm Cabinet &amp; Ba</b><br>H539 x W600 x D385mm.                                                        |                                                                                                             |                                                                                                             |                                                                                                             |
| Graphit<br>Slate<br>Oak<br>Grey<br>Blue  | Basin 1<br>e JNU2224A £715.00<br>JNU2624A £790.00<br>JNU1824A £790.00<br>JNU2324A £715.00<br>JNU2924A £756.00 | Basin 2<br>JNU2224B £702.00<br>JNU2624B £777.00<br>JNU1824B £777.00<br>JNU2324B £702.00<br>JNU2324B £743.00 | Basin 3<br>JNU2224D £720.00<br>JNU2624D £795.00<br>JNU1824D £795.00<br>JNU2324D £720.00<br>JNU2324D £761.00 | Basin 4<br>JNU2224G £720.00<br>JNU2624G £795.00<br>JNU1824G £795.00<br>JNU2324G £720.00<br>JNU2324G £761.00 |
|                                          | <b>800mm Cabinet &amp; Ba</b><br>H359 x W800 x D385mm.                                                        |                                                                                                             |                                                                                                             |                                                                                                             |
| Graphit<br>Slate<br>Oak<br>Grey<br>Blue  | Basin 1<br>JNU2225A £609.00<br>JNU2625A £660.00<br>JNU1825A £660.00<br>JNU2325A £609.00<br>JNU2925A £635.00   | Basin 2<br>JNU2225B £573.00<br>JNU2625B £624.00<br>JNU1825B £624.00<br>JNU2325B £573.00<br>JNU2925B £599.00 | Basin 3<br>JNU2225D £630.00<br>JNU2625D £681.00<br>JNU1825D £681.00<br>JNU2325D £630.00<br>JNU2325D £656.00 | Basin 4<br>JNU2225G £630.00<br>JNU2625G £681.00<br>JNU1825G £681.00<br>JNU2325G £630.00<br>JNU2325G £656.00 |
|                                          | 800mm Cabinet & Ba<br>H539 x W800 x D385mm.                                                                   |                                                                                                             |                                                                                                             |                                                                                                             |
| Graphit<br>Slate<br>Oak<br>Grey<br>Blue  | Basin 1<br>DNU2226A £848.00<br>JNU2626A £932.00<br>JNU1826A £932.00<br>JNU2326A £848.00<br>JNU2926A £890.00   | Basin 2<br>JNU2226B £812.00<br>JNU2626B £896.00<br>JNU1826B £896.00<br>JNU2326B £812.00<br>JNU2926B £854.00 | Basin 3<br>JNU2226D £869.00<br>JNU2626D £953.00<br>JNU1826D £953.00<br>JNU2326D £869.00<br>JNU2926D £911.00 | Basin 4<br>JNU2226G £869.00<br>JNU2626G £953.00<br>JNU1826G £953.00<br>JNU2326G £869.00<br>JNU2926G £911.00 |