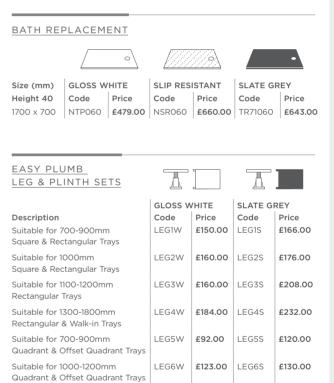

| £315.00 |
| 1000 x 800      | L | NTP108      | £230.00 | NSR108         | £334.00 | TR71108    | £322.00 |
| 1000 x 800      | R | NTP109      | £230.00 | NSR109         | £334.00 | TR71109    | £322.00 |
| 1000 x 900      | L | NTP110      | £261.00 | -              | -       | TR71110    | £364.00 |
| 1000 x 900      | R | NTP111      | £261.00 | -              | -       | TR71111    | £364.00 |
| 1200 x 800      | L | NTP112      | £249.00 | NSR112         | £364.00 | TR71112    | £346.00 |
| 1200 x 800      | R | NTP113      | £249.00 | NSR113         | £364.00 | TR71113    | £346.00 |
| 1200 x 900      | L | NTP114      | £271.00 | NSR114         | £394.00 | TR71114    | £378.00 |
| 1200 x 900      | R | NTP115      | £271.00 | NSR115         | £394.00 | TR71115    | £378.00 |



135 G × S

Carefully SCULPTED IN

A HOST OF STYLES, TO SUIT ANY DESIGN THEME.



Water Pressures

Make sure you know the water pressure in your bathroom before you choose your tap or shower. They sometimes require higher pressure to operate efficiently.

LP1 0.1 Bar Suggested LP2 0.2 Bar Suggested MP 0.5 Bar Suggested HP1 1.0 Bar Suggested HP2 2.0 Bar Suggested



 $H_R$ 





Look out for the VQ number next to each WRAS approved product. For latest WRAS approved products see our website. (WRAS approvals do not include wastes).





DISCOVER PRECISION CONTROL WITH OUR INTUITIVE RANGE OF TAPS, SHOWER VALVES AND CO-ORDINATING ACCESSORIES.

All our taps feature Ceramic Disc technology for smooth and consistent operation.

# TAPS & **SHOWERS** BRASSWARE

## DESIGN FLEXIBILITY

Our Brassware