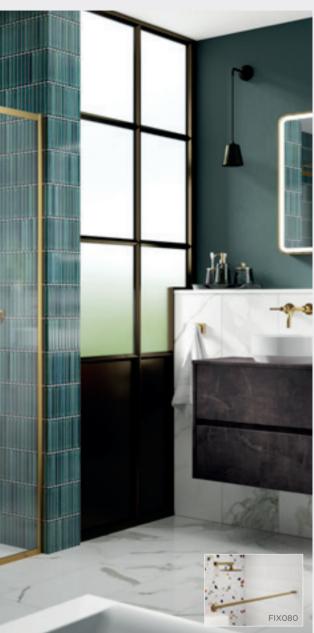

| Price   | Code       |
| 700       |                   | WRFBP1970        | £618.00 | WRFBB1970  |
| 800       |                   | WRFBP1980        | £651.00 | WRFBB1980  |
| 900       |                   | WRFBP1990        | £680.00 | WRFBB1990  |
| 1000      |                   | WRFBP1910        | £790.00 | WRFBB1910  |
| 1100      |                   | WRFBP1911        | £824.00 | WRFBB1911  |
| 1200      |                   | WRFBP1912        | £854.00 | WRFBB1912  |
| 1400      |                   | WRFBP1914        | £917.00 | WRFBB1914  |
| Adjustmar | at: Approvimately | 20mm out of true |         |            |

Adjustment: Approximately 20mm out of true

### OPTIONAL EXTRAS

Flat Support Bar FIX080 £60.00

'T' joining section supplied with standard support arms.



 $\frac{1}{2}$ 

RASS

Price £618.00 £651.00 £680.00 £790.00 £824.00 £854.00 £917.00







# FLUTED CHROME, BLACK OR BRUSHED BRASS WETROOM SCREENS:

### WALL FIXED

|   |                                | CHROME      |
|---|--------------------------------|-------------|
|   | Size                           | Code        |
| L | 300* Hinged Return             | WRFL19530   |
| - | 300* Concealed Hinged Return   | WRFL19530   |
|   | 800                            | WRFL19580   |
|   | 900                            | WRFL19590   |
|   | 1000                           | WRFL19510   |
|   | Adjustment: Approximately 20mm | out of true |

|     |         | BLACK         |         | BRUSHED BRASS |         |  |  |
|-----|---------|---------------|---------|---------------|---------|--|--|
|