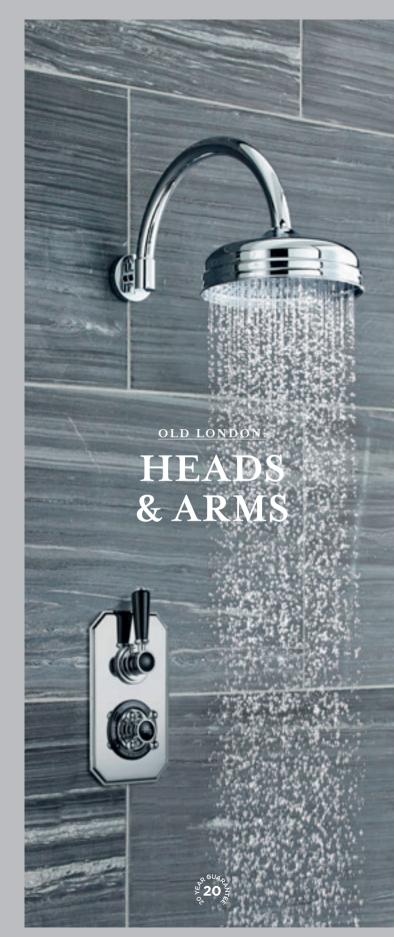

XPOSED THERMOSTATIC SHOWERS





Twin Exposed Valve BTSVT101 £565.00 LP1 Triple Exposed Valve BTSVT102 £635.00 LP1

Combine with the Back to Wall Shower Elbow for hidden pipework. See page 234





Hudson Reed

ΒY

OLD LONDON

### EXPOSED SHOWER VALVES

### WITH RIGID RISER KITS.



Shower Valve & Rigid Riser Kit Top Outlet. White Ceramic. With Diverter. A3117 **£814.00** MP



Shower Valve & Rigid Riser Kit Top Outlet. Without Diverter. A3118 **£595.00** MP

### SHOWER KITS

SUITABLE FOR USE WITH EXPOSED SHOWER VALVES.





Suitable for use with

A3238 **£738.00** HP1

concealed shower valves.

Riser Kit

With Diverter.



Luxury Rigid Riser Kit White Ceramic. Without Diverter. A3606 **£430.00** MP





Victorian Grand Rigid Riser Kit Black Ceramic. With Diverter. AM412 **£621.00** MP





FIXED HEADS & ARMS

ALL DARAS

12" Apron Fixed Head300mm DiameterHEAD16 £422.00 MP



8" Apron Fixed Head 195mm Diameter HEAD21 **£157.00** MP



Tec 8" Fixed Head 195mm Diameter HEAD01 **£186.00** MP



6" Shower Rose 125mm Diameter A304 **£141.00** MP



Curved Wall Mounted Arm L315mm ARM06 £68.00



Round Wall Mounted Shower Arm L345mm ARM01 £63.00



<u>SLIDE</u> RAIL KITS



Traditional Slider Rail Kit White ceramic. Outlet Elbow included A3211 £209.00 LP1



Traditional Slider Rail Kit Black ceramic. Outlet Elbow included A4211 **£219.00** LP1



FLOOR MOUNTED



Brampton H1500 x W575 x D235mm Chrome & White LDR008 £1,019.00 2727 Btu/hr



Adelaide H780 x W685 x D230mm Chrome

LDR009 **£802.00** 1250 Btu/hr



Harrow H965 x W673mm Chrome & White MTY022 £686.00

2252 Btu/hr

Countes