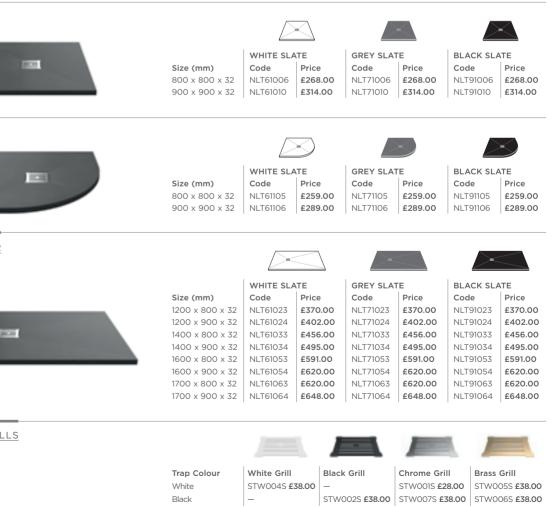

00 |
| £513.00 |
| £577.00 |
| £599.00 |
| £618.00 |
| £643.00 |

£666.00

£756.00

| WITH |          |         |
|------|----------|---------|
| Size | Code     | Price   |
| 700  | BFCPB070 | £592.00 |
| 760  | BFCPB076 | £647.00 |
| 800  | BFCPB080 | £711.00 |
| 900  | BFCPB090 | £733.00 |
| 1000 | BFCPB10  | £752.00 |
| 1100 | BFCPB11  | £777.00 |
| 1200 | BFCPB12  | £800.00 |
| 1400 | BFCPB14  | £890.00 |
|      |          |         |

upport Foot WRSF007 £17.00 ost WRSF006 £110.00 rameless ACC006 £51.00





All prices include VAT. For line drawings and full guarantee details visit hudsonreed.co.uk

1

# TRAYS: SLIMITNE **SHOWER TRAYS**

A LUXURY SLIMLINE SHOWER TRAY THAT IS DESIGNED AND HANDCRAFTED IN THE UK. AVAILABLE IN THREE TACTILE FINISHES WITH CO-ORDINATING WASTES.













All prices include VAT. For line drawings and full guarantee details visit hudsonreed.co.uk





Matt White Slip Resistant Fine Texture

### SQUARE

| Size (mm)   | GLOSS WHITE |         | SLIP RESISTANT |         | SLATE GREY |         |      |
|-------------|-------------|---------|----------------|---------|------------|---------|------|
| Height 40   | Code        | Price   | Code           | Price   | Code       | Price   | Size |
| 700 x 700   | NTP002      | £168.00 | -              | -       | TR71002    | £235.00 | 700  |
| 760 x 760   | NTP003      | £174.00 | NSR003         | £252.00 | TR71003    | £241.00 | 760  |
| 800 x 800   | NTP006      | £184.00 | NSR006         | £268.00 | TR71006    | £256.00 | 800  |
| 900 x 900   | NTP010      | £216.00 | NSR010         | £314.00 |