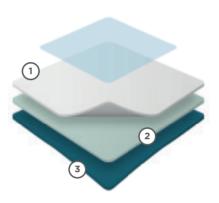

520mm 1TH W520 x D425mm With overflow SRB003 £285.00

With overflow

SRB005 £536.00





Rectangular Vessel 1TH

H155 x W570 x D415mm

NBV171 £179.00

With overflo

Square Vessel 1TH H168 x W530 x D440mm With overflow NBV172 £179.00



Rounded Vessel H185 x W570 x D405mm With overflo NBV173 £177.00

## SHELF BRACKETS



Shelf Support Brackets D300mm. Grey Suitable for use with all worktops. 154048SB **£28.00** (pair)



WALL HUNG

BASINS



Taps Not Included

103

SINKING INTO A HUDSON REED BATH AFTER A LONG DAY, IS THE PERFECT escape.





Hudson Reed\_



All prices include VAT. For line drawings visit hudsonreed.co.uk











OUR HUDSON REED BATHS HAVE A THREE LAYER ETERNALITE FINISH, ABLE TO WITHSTAND UP TO 2.5 TONS, MAKING THEM STRONG, RIGID AND MORE DURABLE THAN A STANDARD BATH.



ROUND BATHS





SINGLE ENDED

BMON013 £463.00 L1700 x W700 x D360mm BMON014 £529.00 L1700 x W750 x D360mm BMON015 £563.00 L1800 x W800 x D360mm

### DOUBLE ENDED

BDE009 £479.00 L1700 x W700 x D400mm BDE010 £534.00 L1700 x W750 x D400mm BDE011 £570.00 L1800 x W800 x D400mm

#### A QUALITY FINISH GUARANTEED



 $H_{R}$ 

#### 1st Layer

High gloss, smooth, sanitary-grade acrylic, which is warm to the touch. The solid colour will not fade or rub off over time.



### 2nd Layer

Fully encapsulated, high-strength base board to give better impact resistance, and reinforced with a glass fibre resin, providing the ultimate strength.



#### 3rd Layer

The Eternalite finish provides extra rigidity and a thermal layer to ensure the water stays warmer for longer.

#### SHOWER BATH



SINGLE ENDED