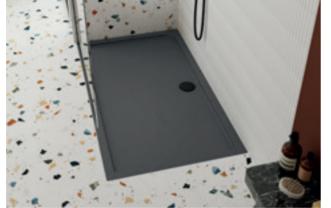

e Texture

### SQUARE

| Size (mm)   | GLOSS WHITE |         | SLIP RESISTANT |         | SLATE GREY |         |      |
|-------------|-------------|---------|----------------|---------|------------|---------|------|
| Height 40   | Code        | Price   | Code           | Price   | Code       | Price   | Size |
| 700 x 700   | NTP002      | £168.00 | -              | -       | TR71002    | £235.00 | 700  |
| 760 x 760   | NTP003      | £174.00 | NSR003         | £252.00 | TR71003    | £241.00 | 760  |
| 800 x 800   | NTP006      | £184.00 | NSR006         | £268.00 | TR71006    | £256.00 | 800  |
| 900 x 900   | NTP010      | £216.00 | NSR010         | £314.00 | TR71010    | £302.00 | 900  |
| 1000 x 1000 | NTP015      | £258.00 | -              | -       | TR71015    | £360.00 | 100  |



Slate Grey Slate Texture

QUADRANT

|             | $\bigcirc$  |         | [//s]          |         |          | •       |
|-------------|-------------|---------|----------------|---------|----------|---------|
|             | GLOSS WHITE |         | SLIP RESISTANT |         | SLATE GR | EY      |
| Size (mm)   | Code        | Price   | Code           | Price   | Code     | Price   |
| 700 x 700   | NTP096      | £160.00 | -              | -       | TR71096  | £224.00 |
| 760 x 760   | NTP097      | £174.00 | -              | -       | TR71097  | £241.00 |
| 800 x 800   | NTP105      | £176.00 | NSR105         | £259.00 | TR71105  | £247.00 |
| 900 x 900   | NTP106      | £198.00 | NSR106         | £289.00 | TR71106  | £277.00 |
| 1000 x 1000 | NTP107      | £256.00 | -              | -