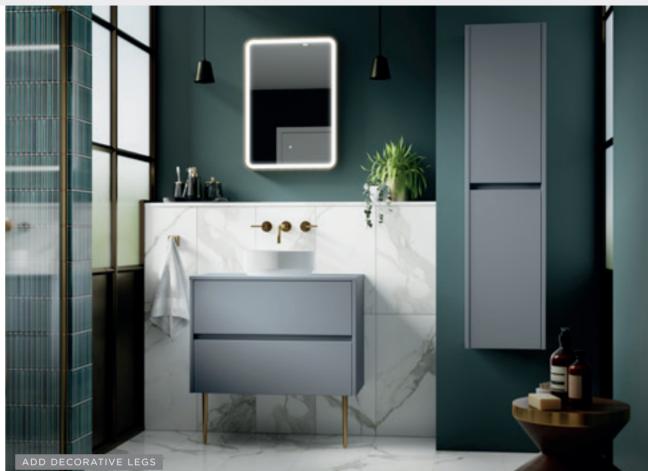

# MODULAR: HAVANA

ELEVATE YOUR BATHROOM WITH OUR HAVANA COLLECTION. THE WALL HUNG DESIGNS ARE EQUIPPED WITH A LUXURY OUTER FRAME FEATURE TO CREATE AN EYE CATCHING BATHROOM SUITE.

## CHOICE

Decide between five finishes, and complement your Vanity Units with one of four Ceramic Basin designs, or a Worktop and Vessel.

# HAVANA

OUR HAVANA COLLECTIONS BOASTS AN ULTRA MODERN DESIGN PERFECT FOR ANY BATHROOM. AVAILABLE IN FIVE UNIQUE COLOURS AND FINISHED WITH A SLEEK HANDLE-LESS DESIGN.

WALL

| <u>L HUNG</u> |                                                                                | 500mm Cabinet & Bas<br>H539 x W500 x D385mm. 2                                                             |                                                                                                            |                                                                                                            |                                                                                                            |
|---------------|--------------------------------------------------------------------------------|------------------------------------------------------------------------------------------------------------|------------------------------------------------------------------------------------------------------------|------------------------------------------------------------------------------------------------------------|------------------------------------------------------------------------------------------------------------|
| 1 1 1         | Graphite<br>Slate<br>Oak<br>Grey<br>Blue                                       | Basin 1<br>HAV2202A £659.00<br>HAV2602A £687.00<br>HAV802A £687.00<br>HAV2302A £659.00<br>HAV2902A £673.00 | Basin 2<br>HAV2202B £659.00<br>HAV2602B £687.00<br>HAV802B £687.00<br>HAV2302B £659.00<br>HAV2902B £673.00 | Basin 3<br>HAV2202D £673.00<br>HAV2602D £701.00<br>HAV802D £701.00<br>HAV2302D £673.00<br>HAV2902D £687.00 | Basin 4<br>HAV2202G £673.00<br>HAV2602G £701.00<br>HAV802G £701.00<br>HAV2302G £673.00<br>HAV2902G £687.00 |
|               |                                                                                | 600mm Cabinet & Bas<br>H539 x W600 x D385mm, 2                                                             |                                                                                                            |                                                                                                            |                                                                                                            |
| 1             | Graphite Slate Oak Grey Blue                                                   | Basin 1<br>HAV2204A £715.00<br>HAV2604A £790.00<br>HAV804A £790.00<br>HAV2304A £715.00<br>HAV2904A £751.00 | Basin 2<br>HAV2204B £702.00<br>HAV2604B £777.00<br>HAV804B £777.00<br>HAV2304B £702.00<br>HAV2904B £738.00 | Basin 3<br>HAV2204D £720.00<br>HAV2604D £795.00<br>HAV804D £795.00<br>HAV2304D £720.00<br>HAV2904D £756.00 | Basin 4<br>HAV2204G £720.00<br>HAV2604G £795.00<br>HAV804G £795.00<br>HAV2304G £720.00<br>HAV2904G £756.00 |
|               |                                                                                | <b>800mm Cabinet &amp; Bas</b><br>H539 x W800 x D385mm. 2                                                  |                                                                                                            |                                                                                                            |                                                                                                            |
|               | <ul><li>Graphite</li><li>Slate</li><li>Oak</li><li>Grey</li><li>Blue</li></ul> | Basin 1<br>HAV2206A £848.00<br>HAV2606A £932.00<br>HAV806A £932.00<br>HAV2306A £848.00<br>HAV2906A £890.00 | Basin 2<br>HAV2206B £812.00<br>HAV2606B £896.00<br>HAV806B £896.00<br>HAV2306B £812.00<br>HAV2906B £854.00 | Basin 3<br>HAV2206D £869.00<br>HAV2606D £953.00<br>HAV806D £953.00<br>HAV2306D £869.00<br>HAV2906D £911.00 | Basin 4<br>HAV2206G £869.00<br>HAV2606G £953.00<br>HAV806G £953.00<br>HAV2306G £869.00<br>HAV2906G £911.00 |
|               |                                                                                | <b>1200mm Cabinet &amp; Ba</b><br>H539 x W1200 x D385mm.                                                   |                                                                                                            |                                                                                                            |                                                                                                            |
|               | Graphite Slate Oak Grey                                                        | HAV804F £1,686.00<br>HAV2304F £1,536.00                                                                    | HAV2604C £1,686.00<br>HAV804C £1,686.00                                                                    | 1                                                                                                          |                                                                                                            |