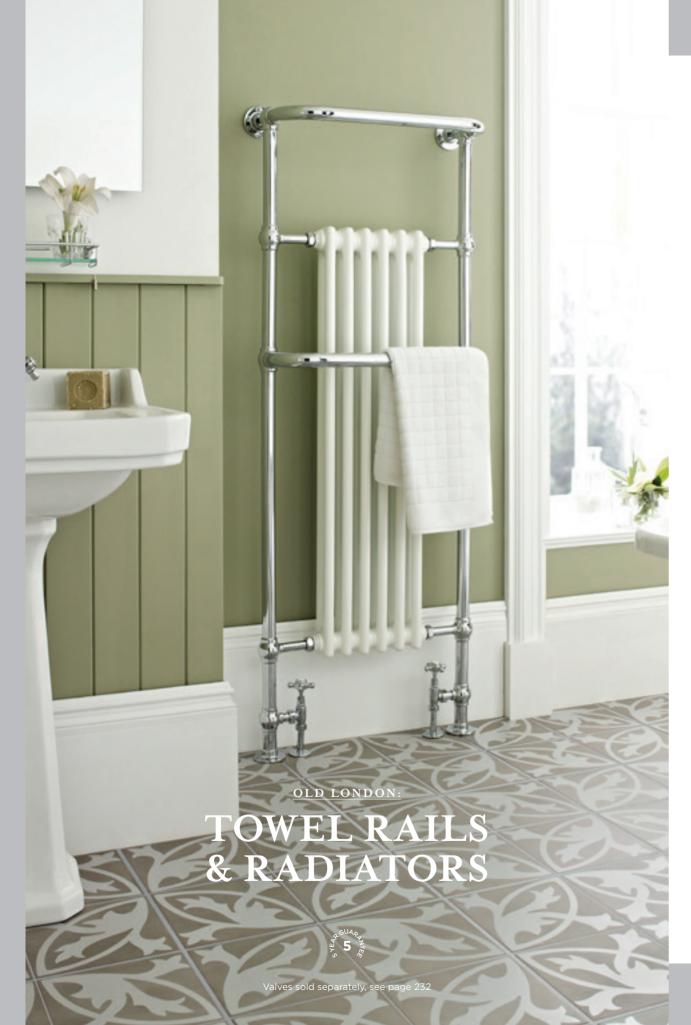

**£738.00** HP1

concealed shower valves.

Riser Kit

With Diverter.



Luxury Rigid Riser Kit White Ceramic. Without Diverter. A3606 **£430.00** MP





Victorian Grand Rigid Riser Kit Black Ceramic. With Diverter. AM412 **£621.00** MP





FIXED HEADS & ARMS

ALL DARAS

12" Apron Fixed Head300mm DiameterHEAD16 £422.00 MP



8" Apron Fixed Head 195mm Diameter HEAD21 **£157.00** MP



Tec 8" Fixed Head 195mm Diameter HEAD01 **£186.00** MP



6" Shower Rose 125mm Diameter A304 **£141.00** MP



Curved Wall Mounted Arm L315mm ARM06 £68.00



Round Wall Mounted Shower Arm L345mm ARM01 £63.00



<u>SLIDE</u> RAIL KITS



Traditional Slider Rail Kit White ceramic. Outlet Elbow included A3211 £209.00 LP1



Traditional Slider Rail Kit Black ceramic. Outlet Elbow included A4211 **£219.00** LP1



FLOOR MOUNTED



Brampton H1500 x W575 x D235mm Chrome & White LDR008 £1,019.00 2727 Btu/hr



Adelaide H780 x W685 x D230mm Chrome

LDR009 **£802.00** 1250 Btu/hr



Harrow H965 x W673mm Chrome & White MTY022 £686.00

2252 Btu/hr

Countess H1550 x W600mm

HL355 £580.00 1025 Btu/hr

Chrome

Chrome & White HTD06 £584.00 1578 Btu/hr

H965 x W540mm

Small Harrow



**Countess** H966 x W676mm Chrome

HT301 £418.00 691 Btu/hr









### Countess H1550 x W600mm Chrome

HL354 £692.00 1168 Btu/hr



**Epsom** H748 x W498mm Chrome

LDR005 £395.00 636 Btu/hr







WALL MOUNTED



Colosseum H1500 x W368mm 4894 Btu/hr High Gloss White HX309 **£422.00** 

HORIZONTAL WALL MOUNTED

High Gloss White HX308 **£348.00** 



**Colosseum** H600 x W606mm 3242 Btu/hr

High Gloss White HX304 **£355.00**