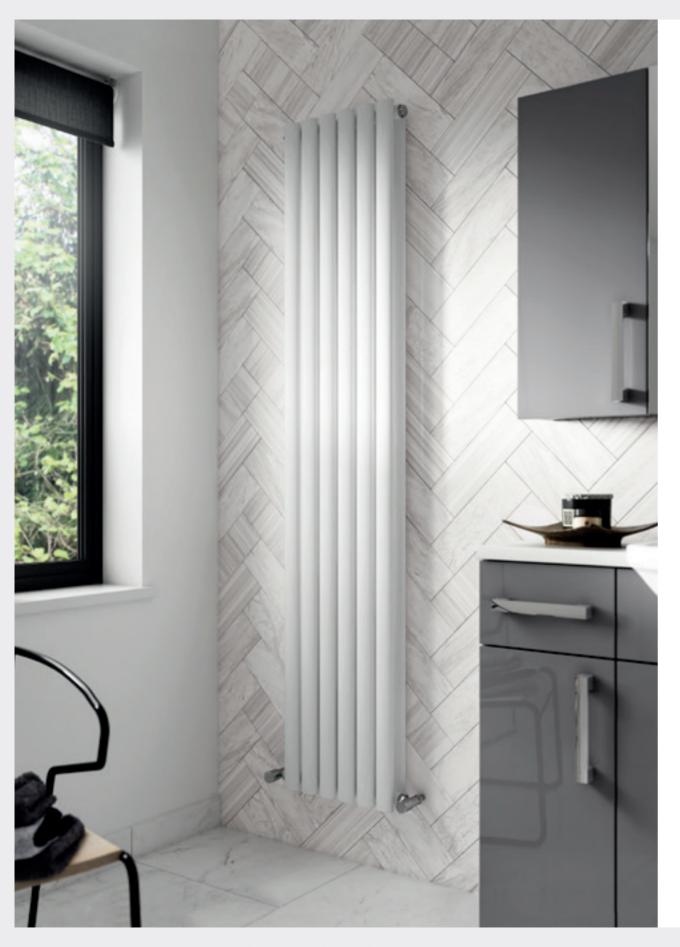

|         |  |
| Horizontal Double Panel |             |        |       |         |  |

| Colour      | Size (mm)    | Btu/Hr | Code   | Price   |
|-------------|--------------|--------|--------|---------|
| Satin White | H600 x W412  | 1836   | HLW54D | £269.00 |
| Anthracite  | H600 x W412  | 1836   | HLA54D | £269.00 |
| Satin White | H600 x W586  | 2360   | HLW55D | £360.00 |
| Anthracite  | H600 x W586  | 2360   | HLA55D | £360.00 |
| Satin White | H600 x W992  | 4459   | HLW56D | £573.00 |
| Anthracite  | H600 x W992  | 4459   | HLA56D | £573.00 |
| Satin White | H600 x W1398 | 6294   | HLW59D | £779.00 |
| Anthracite  | H600 x W1398 | 6294   | HLA59D | £779.00 |
| Satin White | H600 x W1572 | 7081   | HLW60D | £830.00 |
| Anthracite  | H600 x W1572 | 7081   | HLA60D | £830.00 |









z 0 UND



WAVE



| ave Vertical Single Panel |              |        |  |  |  |  |
|---------------------------|--------------|--------|--|--|--|--|
| olour                     | Size (mm)    | Btu/Hr |  |  |  |  |
| Gloss White               | H1785 x W413 | 2741   |  |  |  |  |
| Anthracite                | H1785 x W413 | 2741   |  |  |  |  |

| Code  | Price   |
|-------|---------|
| HLW95 | £407.00 |
| HLA95 | £407.00 |



REVIVE HORIZONTAL



| Horizontal Single Panel |             |        |        |         |
|-------------------------|-------------|--------|--------|---------|
| Colour                  | Size (mm)   | Btu/Hr | Code   | Price   |
| Gloss White             | H600 x W412 | 1309   | HL337  | £168.00 |
| Anthracite              | H600 x W412 | 1309   | HLA37  |