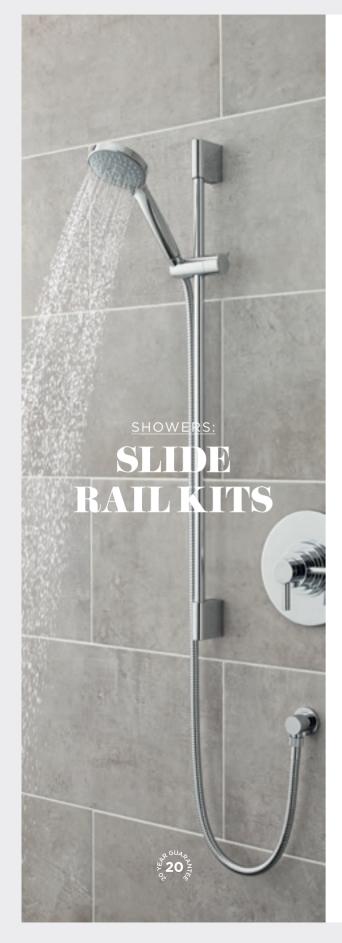

nted Arm 5 Heavy duty. L165mm L315mm A3220 £115.00 ARM06 £68.00 Round Mitred Wall Mounted Arm Ceiling Arm L430mm L150mm ARM07 £72.00 Chrome ARM15 £51.00 Black ARM415 £63.00 Brass ARM815 £63.00 CEILING MOUNTED HEADS Stainless Steel Round Fixed Head and Ceiling Arm 400mm Ø Ceiling arm 300mm HEAD46A **£489.00** MP

All prices include VAT. For all wastes, accessories and line drawings please visit hudsonreed.co.uk



Slim Stainless Steel Round Fixed Head HEAD26 £149.00 MP Slim Stainless Steel Round Fixed Head Chrome A3082 **£82.00** MP Black A4082 **£104.00** MP Brass A8082 **£104.00** MP Cloudburst Brass Fixed Head A3027 £153.00 MP Tec 8" Brass Fixed Head HEAD01 **£186.00** MP

6

ROUND

HEADS

00 ARMS







Destiny Shower Kit With concealed Outlet Elbow and Diverter

A3115 **£467.00** HP1



Hudson Reed



### ROUND

handset.

H830mm



Slide Rail Kit Brass/ABS. With multi-function Brass/ABS. With multi-function handset. H705mm A3041 £162.00 MP A3043 £168.00 MP

Slide Rail Kit Brass/ABS. With multi-function air

induction handset, with up to 25% water saving. H720mm A3064 **£213.00** LP1

SHOWERS: ACCESSORIES

GUARRNIE





All prices include VAT. For all wastes, accessories and line drawings please visit hudsonreed.co.uk

### BODY JETS



Square Tile Body Jet H92 x W92mm BDJ002 **£123.00** Each



Round Sheer Body Jet With swivel A355 £51.00 Each



Square Body Jet With swivel A354 **£51.00** Each



Round Body Jet With swivel A383 **£60.00** Each

### ELBOW, FLEX & SEAT



Square

Chrome

Outlet Elbow

plated brass

A3245 £48.00



Smooth

1.5m

Silver Flex

A321 **£29.00*