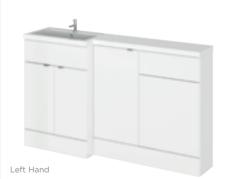

| FULL DEPTH        | 5 |
|-------------------|---|
| 4                 |   |
|                   |   |
|                   |   |
|                   |   |
| Left Hand         |   |
| 1000mm Full Depth | 1 |

## FUSION: **FLOOR STANDING COMBINATIONS**

Please see page 78 for Wall Units and Accessories

FULL DEPTH

Left Hand

Hudson Reed

1200mm Full Depth 600mm Vanity Unit, 600mm WC Unit, 1200mm L-Shaped Basin H904 x W1200 x D355mm

## FUSION: **FLOOR STANDING**

Please see page 78 for Wall Units and Accessories