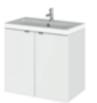

## FUSION:

OUR WALL HUNG COLLECTION OOZES STYLE AND FUNCTIONALITY, ALLOWING YOU TO CREATE THE ILLUSION OF SPACE WITHOUT COMPROMISING ON STORAGE. THOUGHTFUL WALL HUNG DESIGNS INCLUDE TWIN BASINS, FULL DEPTH DESIGNS WITH EXTRA STORAGE, AND SLEEK SLIMLINE OPTIONS FOR A MINIMAL LOOK.

## FUSION: WALL HUNG

Please see page 78 for Wall Units and Accessories

SLIMLINE

| <b>1200mm Vani</b> t<br>H579 x W1200 x<br>4 Door | 2       | sin |
|--------------------------------------------------|---------|-----|
| Colour                                           | Basin 1 | £8  |
| White                                            | CBI135  | £8  |
| Oak                                              | CBI3035 | £8  |
| Anthracite                                       | CBI535  | £8  |
| Black                                            | CBI635  | £8  |
| Grey                                             | CBI935  | £9  |