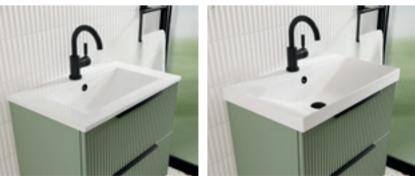

# MODULAR: FLUTED

TACTILE AND STRIKING, THE FLUTED COLLECTION IS INSPIRED BY RETRO DESIGN, BUT WITH A MODERN TWIST. THE LARGE, ELEGANT HANDLES AND CAREFULLY CURATED COLOURS WILL ADD A UNIQUE TOUCH TO YOUR BATHROOM.

#### MODULAR:

THE FLUTED COLLECTION OFFERS A WEALTH OF CHOICE SO YOU ARE GUARANTEED TO FIND THE PERFECT UNIT FOR YOUR BATHROOM. AVAILABLE IN A SLEEK SELECTION OF FIVE SATIN COLOURS, AND A CHOICE OF THREE CERAMIC BASIN DESIGNS.

WALL HUNG

Basin 1 White DFF192A Grey DFF292A Soft Black DFF1492 Blue DFF392A DFF892A Green

Basin 1 White DEE193A Grey DFF293A Soft Black DEF1493 DFF393A Blue Green DFF893A

White Grey Soft Black Blue Green