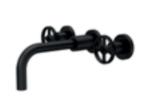

ap Hole Basin Mixer LP1 With swivel spout and pop-up waste TIW337 **£321.00** 

4 Tap Hole Bath Shower Mixer HP1 With swivel spout, shower kit and hose retainer TIW334 **£480.00** 

Bath Filler LP2 TIW353 **£321.00**  **WRAS** 



Bath Shower Mixer LP2 With swivel spout, shower kit and wall bracket TIW354 **£480.00** 



All our mono basin mixers come supplied with a waste

TWIN



One Outlet LP1 VQ20 SIWTW01 £513.00

Two Outlet MP SIWTW02 £567.00

### TRIPLE



Two Outlet LP1 VQ21 SIWTR02 **£580.00** 

Three Outlet MP SIWTR03 £639.00

## VALQUEST

Look out for the VQ number next to each Valquest product, which are Made in Britain.

> VQ21 Two Outlet

VQ20 One Outlet







**WRAS** Mono Basin Mixer LP1 With swivel spout & waste TIW415 **£325.00** 

**REVOLUTION** INDUSTRIAL BLACK

بِّ ۲



**WRAS** Wall Mounted Basin Mixer LP1 TIW417 £369.00

TWIN



One Outlet LP1 VQ20 SIWTW401 **£591.00** 

Two Outlet MP SIWTW402 £653.00



**WRAS** Bath Filler LP2

TIW453 £369.00

Two Outlet LP1 VQ21 SIWTR402 **£667.00** 

Three Outlet MP SIWTR403 £735.00









Side Action Mini Basin Mixer LP1

With push button waste

Lever PN386 **£198.00** 



Mono Basin Mixer LP1 With swivel spout and waste Lever TEL315 **£213.00** Crosshead TEX315 £213.00

Bath Filler LP2

With swivel spout

Lever TEL353 £324.00

Crosshead TEX353 £324.00

**WRAS** 



**WRAS** 

Wall Mounted Basin Mixer LP1 Lever TEL317 £207.00 Crosshead TEX317 £207.00



Bath Shower Mixer LP2 With swivel spout, shower kit and wall bracket Lever TEL354 £365.00 Crosshead TEX354 £365.00



Side Action Basin Mixer LP1

With push but