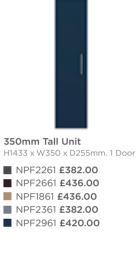

Blue

350mm Tall Unit H1433 x W350 x D255mm 2 Door Graphite NPH2262 **£442.00** NPH2662 **£472.00** Slate Oak NPH862 £569.00 Grey NPH2362 **£409.00** Blue NPH2962 £411.00

Basin 1 Mid-Edge Ceramic

Basin 3 Thin-Edge Ceramic