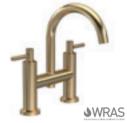

Look out for the VQ number next to each Valquest product, which are Made in Britain.

VQ20 Single outlet

VQ21 Two outlets









With swivel spout

Lever TEL453 £372.00

Mono Basin Mixer LP1 With swivel spout and waste Lever TEL415 £245.00 Crosshead TEX415 £256.00



**WRAS** 

Wall Mounted Basin Mixer LP1 Lever TEL417 £239.00 Crosshead TEX417 £239.00



Lever PN480 **£228.00** 



High Rise Mixer LP1 With swivel spout Lever PN470 £385.00



Wall Mounted Basin or Bath Filler MP/HP1 Lever PK428 £339.00



Single Lever Floor Standing Bath Shower Mixer HP1 Lever PN421 £891.00



TWIN



One Outlet LP1 VQ20 Lever A4003V £551.00 Crosshead KRI4210 £551.00

Two Outlet MP Lever A4007 £590.00 Crosshead KRI4207 £590.00



TRIPLE

Three Outlet MP Lever A4023 £704.00 Crosshead KRI4023 £704.00







TEC

Z KEY

Mono Basin Mixer LP1 With swivel spout and waste Lever TEL815 £267.00 Crosshead TEX815 **£278.00** 

Bath Filler LP2 With swivel spout Lever TEL853 £405.00 Crosshead TEX853 **£405.00** 





Wall Mounted Basin Mixer LP1 Lever TEL817 £259.00 Crosshead TEX817 £259.00

Side Action Basin Mixer LP1 With push button waste Lever PN880 £247.00



High Rise Mixer LP1 With swivel spout Lever PN870 £418.00





Bath Shower Mixer HP1 Lever PN821 £969.00

Single Lever Floor Standing



### TWIN

TRIPLE



Twin Valve LP1 VQ20 Lever A8003V £598.00 Crosshead KRI8210 **£598.00** 

Twin Valve with Diverter MP Lever A8007 £640.00 Crosshead KRI8207 **£640.00** 



Triple Valve LP1 VQ21 Lever A8003 £698.00 Crosshead KRI8211 **£698.00** 

Triple Valve with Diverter MP Lever A8023 £764.00 Crosshead