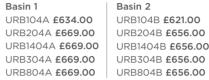

#### ACCESSORIES

WALL HUNG

Basin 1 Mid-Edge Ceramic

Basin 2 Minimalist Ceramic

| URB102B £596.00         |
|-------------------------|
| URB202B <b>£626.00</b>  |
| URB1402B <b>£626.00</b> |
| URB302B <b>£626.00</b>  |
| URB802B <b>£626.00</b>  |

| Basin 3                 |
|-------------------------|
| URB102D £610.00         |
| URB202D £640.00         |
| URB1402D <b>£640.00</b> |
| URB302D <b>£640.00</b>  |
| URB802D £640.00         |

Basin 4

URB102G **£610.00** URB202G **£640.00** URB1402G **£640.00** URB302G **£640.00** URB802G **£640.00** 

URB104B £621.00 URB204B £656.00 URB1404B **£656.00** URB304B £656.00

Basin 3 URB104D £639.00 URB204D £674.00 URB1404D **£674.00** URB304D £674.00