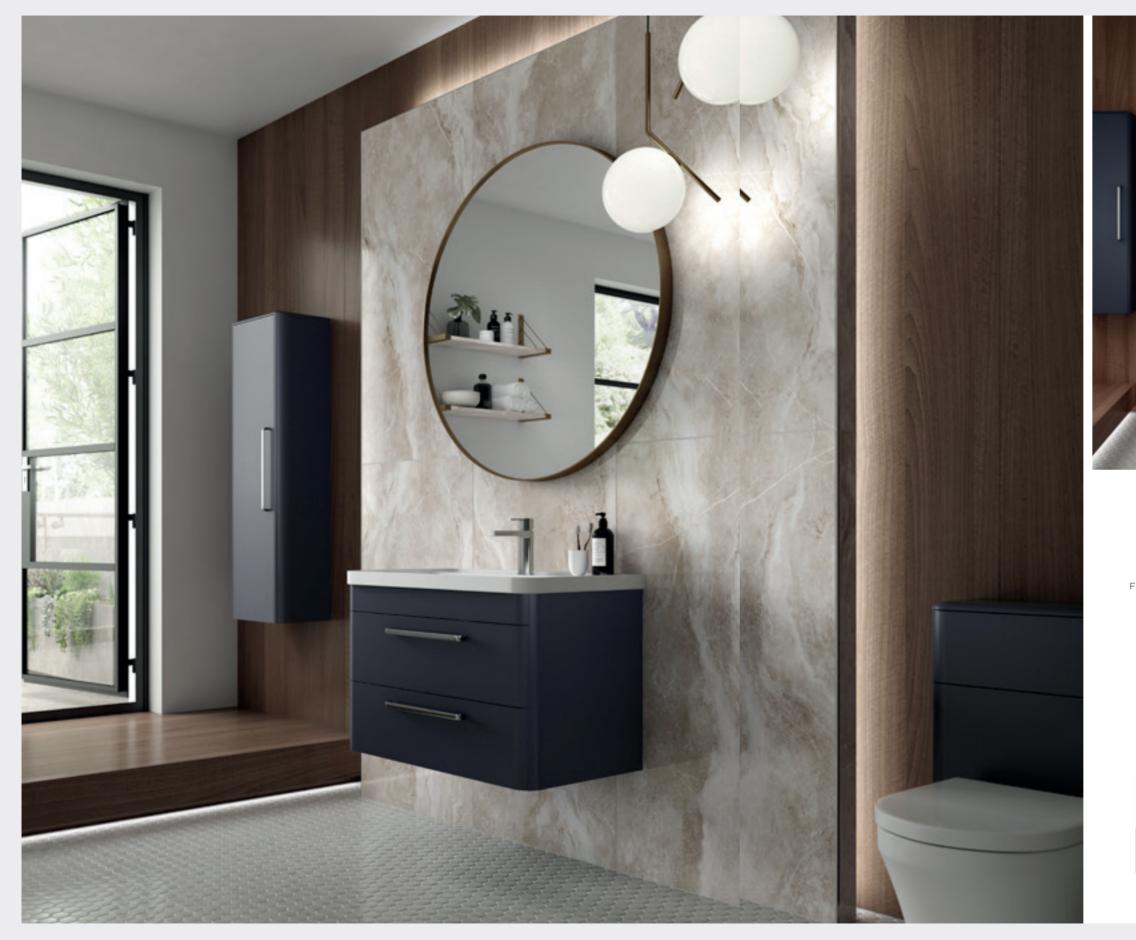

# MODULAR: SOLAR

THE CURVED CONTOURS OF THE SOLAR FURNITURE, COMBINED WITH THE TACTILE SUPER MATT TONES, CREATE A UNIQUE AND CONTEMPORARY COLLECTION.

## CHOICE

Make a choice between four super matt colours with anti-fingerprint technology, and complement your Vanity Units with either a luxury Ceramic or Polymarble Basin.

Cool Grey Super Matt Pure White Super Matt Fern Green Super Matt Indigo Blue Super Matt

CHOOSE THE 600MM BASIN UNIT TO ADD STYLE TO A COMPACT SPACE, OR COMBINE THE 800MM UNIT WITH TWO TALL UNITS TO BRING LUXURY TO AN EXPANSIVE ROOM.