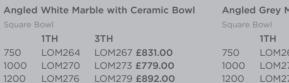

#### SLIMLINE

1000mm Slimline 500mm Vanity Unit, 500mm WC Unit, 1000mm Slimline Basin, 1250mm Plinth H904 x W1000 x D255mm

| Colour     |         |           |
|------------|---------|-----------|
| White      | CBI142  | £946.00   |
| Oak        | CBI3042 | £1,163.00 |
| Anthracite | CBI542  | £1,163.00 |
| Black      | CBI642  | £1,163.00 |
| Grey       | CBI942  | £1,239.00 |
|            |         |           |

#### 1100mm Slimline

600mm Vanity Unit, 500mm WC Unit, 1100mm Slimline Basin, 1250mm Plinth H904 x W1100 x D255mm

| Colour     |         |           |
|------------|---------|-----------|
| White      | CBI101  | £970.00   |
| Oak        | CBI3001 | £1,184.00 |
| Anthracite | CBI501  | £1,184.00 |
| Black      | CBI601  | £1,184.00 |
| Grey       | CBI901  | £1,264.00 |
|            |         |           |

1200mm Slimline 600mm Vanity Unit, 600mm WC Unit, 1200mm Slimline Basin, 1250mm Plinth H904 x W1200 x D255mm

| Colour     |         |           |
|------------|---------|-----------|
| White      | CBI108  | £994.00   |
| Oak        | CBI3008 | £1,205.00 |
| Anthracite | CBI508  | £1,205.00 |
| Black      | CBI608  | £1,205.00 |
| Grey       | CBI908  | £1,290.00 |
|            |         |           |