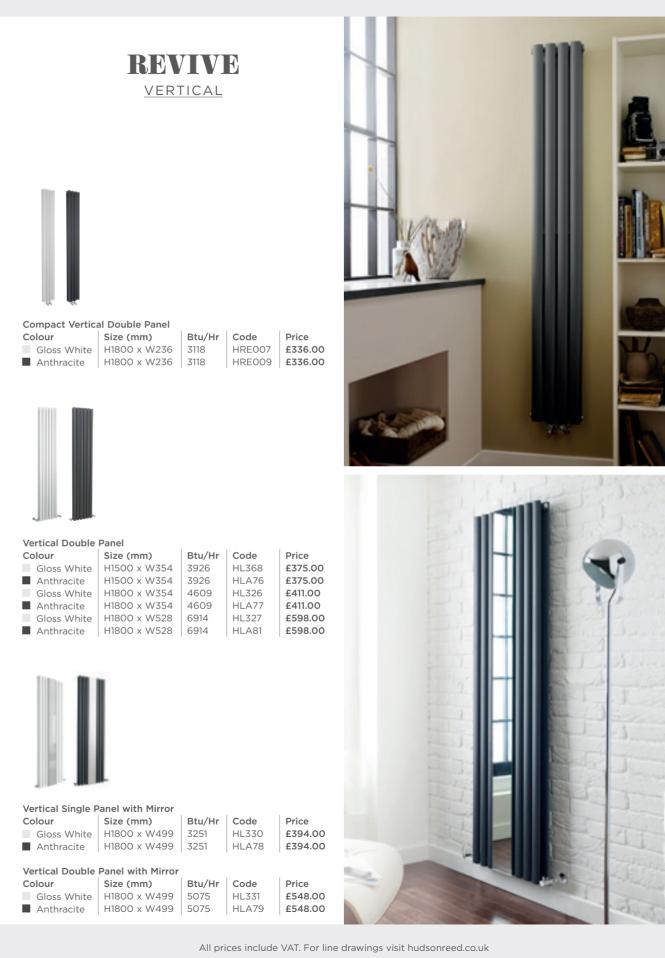

|  |
| Horizontal Double Panel |             |        |       |         |  |

| Colour      | Size (mm)    | Btu/Hr | Code   | Price   |
|-------------|--------------|--------|--------|---------|
| Satin White | H600 x W412  | 1836   | HLW54D | £269.00 |
| Anthracite  | H600 x W412  | 1836   | HLA54D | £269.00 |
| Satin White | H600 x W586  | 2360   | HLW55D | £360.00 |
| Anthracite  | H600 x W586  | 2360   | HLA55D | £360.00 |
| Satin White | H600 x W992  | 4459   | HLW56D | £573.00 |
| Anthracite  | H600 x W992  | 4459   | HLA56D | £573.00 |
| Satin White | H600 x W1398 | 6294   | HLW59D | £779.00 |
| Anthracite  | H600 x W1398 | 6294   | HLA59D | £779.00 |
| Satin White | H600 x W1572 | 7081   | HLW60D | £830.00 |
| Anthracite  | H600 x W1572 | 7081   | HLA60D | £830.00 |









z 0 UND



WAVE



| ave Vertical Single Panel |              |        |  |  |  |  |
|---------------------------|--------------|--------|--|--|--|--|
| olour                     | Size (mm)    | Btu/Hr |  |  |  |  |
| Gloss White               | H1785 x W413 | 2741   |  |  |  |  |
| Anthracite                | H1785 x W413 | 2741   |  |  |  |  |

| Code  | Price   |
|-------|---------|
| HLW95 | £407.00 |
| HLA95 | £407.00 |



REVIVE HORIZONTAL



| Horizontal Single Panel |             |        |        |         |
|-------------------------|-------------|--------|--------|---------|
| Colour                  | Size (mm)   | Btu/Hr | Code   | Price   |
| Gloss White             | H600 x W412 | 1309   | HL337  | £168.00 |
| Anthracite              | H600 x W412 | 1309   | HLA37  | £1