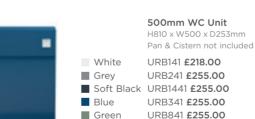

#### ACCESSORIES

|   |  | -   |  |
|---|--|-----|--|
|   |  |     |  |
|   |  |     |  |
|   |  | 1.1 |  |
|   |  |     |  |
| _ |  | -   |  |
|   |  |     |  |

|          | 500mm WC Unit<br>H821 x W500 x D255mm<br>Pan & Cistern not included |
|----------|---------------------------------------------------------------------|
| Graphite | NPF2241 <b>£324.00</b>                                              |
| Slate    | NPF2641 <b>£370.00</b>                                              |
| Oak      | NPF1841 <b>£370.00</b>                                              |
| Grey     | NPF2341 <b>£324.00</b>                                              |
| Blue     | NPF2941 <b>£345.00</b>                                              |