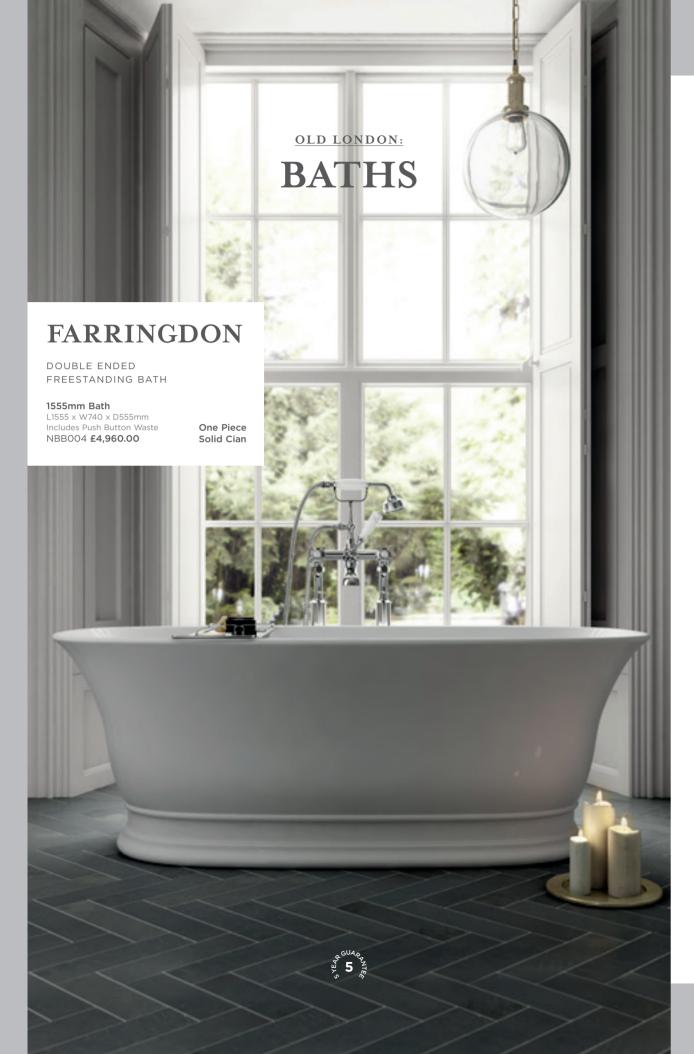

For colour co-ordinating Bath Panels see page 113

#### BATH PANELS

For colour co-ordinating

Bath Panels see page 113

Mid-Edge Ceramic Basin With deep 40mm profile 500mm NVM012 £173.00 600mm NVM013 £186.00 800mm NVM015 **£255.00**  Minimalist Ceramic Basin With slimline 18mm profile 500mm NVM001 £173.00 600mm NVM003 £173.00 800mm NVM005 **£219.00** 