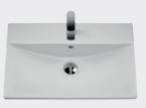

# MODULAR: HAVANA

ELEVATE YOUR BATHROOM WITH OUR HAVANA COLLECTION. THE WALL HUNG DESIGNS ARE EQUIPPED WITH A LUXURY OUTER FRAME FEATURE TO CREATE AN EYE CATCHING BATHROOM SUITE.

## CHOICE

Decide between five finishes, and complement your Vanity Units with one of four Ceramic Basin designs, or a Worktop and Vessel.

# HAVANA

OUR HAVANA COLLECTIONS BOASTS AN ULTRA MODERN DESIGN PERFECT FOR ANY BATHROOM. AVAILABLE IN FIVE UNIQUE COLOURS AND FINISHED WITH A SLEEK HANDLE-LESS DESIGN.

WALL

| <u>L HUNG</u> |                                                                                | 500mm Cabinet & Bas<br>H539 x W500 x D385mm. 2                                                             |                                                                                                            |                                                                                                            |                                                                                                            |
|---------------|--------------------------------------------------------------------------------|------------------------------------------------------------------------------------------------------------|------------------------------------------------------------------------------------------------------------|------------------------------------------------------------------------------------------------------------|------------------------------------------------------------------------------------------------------------|
| 1 1 1         | Graphite<br>Slate<br>Oak<br>Grey<br>Blue                                       | Basin 1<br>HAV2202A £659.00<br>HAV2602A £687.00<br>HAV802A £687.00<br>HAV2302A £659.00<br>HAV2902A £673.00 | Basin 2<br>HAV2202B £659.00<br>HAV2602B £687.00<br>HAV802B £687.00<br>HAV2302B £659.00<br>HAV2902B £673.00 | Basin 3<br>HAV2202D £673.00<br>HAV2602D £701.00<br>HAV802D £701.00<br>HAV2302D £673.00<br>HAV2902D £687.00 | Basin 4<br>HAV2202G £673.00<br>HAV2602G £701.00<br>HAV802G £701.00<br>HAV2302G £673.00<br>HAV2902G £687.00 |
|               |                                                                                | 600mm Cabinet & Bas<br>H539 x W600 x D385mm, 2                                                             |                                                                                                            |                                                                                                            |                                                                                                            |
| 1             | Graphite Slate Oak Grey Blue                                                   | Basin 1<br>HAV2204A £715.00<br>HAV2604A £790.00<br>HAV804A £790.00<br>HAV2304A £715.00<br>HAV2904A £751.00 | Basin 2<br>HAV2204B £702.00<br>HAV2604B £777.00<br>HAV804B £777.00<br>HAV2304B £702.00<br>HAV2904B £738.00 | Basin 3<br>HAV2204D £720.00<br>HAV2604D £795.00<br>HAV804D £795.00<br>HAV2304D £720.00<br>HAV2904D £756.00 | Basin 4<br>HAV2204G £720.00<br>HAV2604G £795.00<br>HAV804G £795.00<br>HAV2304G £720.00<br>HAV2904G £756.00 |
|               |                                                                                | <b>800mm Cabinet &amp; Bas</b><br>H539 x W800 x D385mm. 2                                                  |                                                                                                            |                                                                                                            |                                                                                                            |
|               | <ul><li>Graphite</li><li>Slate</li><li>Oak</li><li>Grey</li><li>Blue</li></ul> | Basin 1<br>HAV2206A £848.00<br>HAV2606A £932.00<br>HAV806A £932.00<br>HAV2306A £848.00<br>HAV2906A £890.00 | Basin 2<br>HAV2206B £812.00<br>HAV2606B £896.00<br>HAV806B £896.00<br>HAV2306B £812.00<br>HAV2906B £854.00 | Basin 3<br>HAV2206D £869.00<br>HAV2606D £953.00<br>HAV806D £953.00<br>HAV2306D £869.00<br>HAV2906D £911.00 | Basin 4<br>HAV2206G £869.00<br>HAV2606G £953.00<br>HAV806G £953.00<br>HAV2306G £869.00<br>HAV2906G £911.00 |
|               |                                                                                | <b>1200mm Cabinet &amp; Ba</b><br>H539 x W1200 x D385mm.                                                   |                                                                                                            |                                                                                                            |                                                                                                            |
|               | Graphite Slate Oak Grey                                                        | HAV804F £1,686.00<br>HAV2304F £1,536.00                                                                    | HAV2604C £1,686.00<br>HAV804C £1,686.00                                                                    | 1                                                                                                          |                                                                                                            |