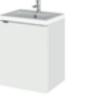

## FUSION:

OUR WALL HUNG COLLECTION OOZES STYLE AND FUNCTIONALITY, ALLOWING YOU TO CREATE THE ILLUSION OF SPACE WITHOUT COMPROMISING ON STORAGE. THOUGHTFUL WALL HUNG DESIGNS INCLUDE TWIN BASINS, FULL DEPTH DESIGNS WITH EXTRA STORAGE, AND SLEEK SLIMLINE OPTIONS FOR A MINIMAL LOOK.

## FUSION: WALL HUNG

Please see page 78 for Wall Units and Accessories

SLIMLINE

| <b>1200mm Vani</b> t<br>H579 x W1200 x<br>4 Door | 2       | sin |
|--------------------------------------------------|---------|-----|
| Colour                                           | Basin 1 | £8  |
| White                                            | CBI135  | £8  |
| Oak                                              | CBI3035 | £8  |
| Anthracite                                       | CBI535  | £8  |
| Black                                            | CBI635  | £8  |
| Grey                                             | CBI935  | £9  |