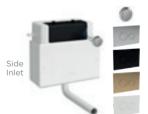

iversal Access Dual Flush Concealed WC Cistern

H303 x W334 x D136mm With Dual Flush Button XTY006 Side Inlet £83.00 With Chrome Flush Button XTY6M01 Side Inlet £115.00 With Matt Black Flush Button XTY6M02 Side Inlet £130.00 With Brushed Brass Flush Button XTY6M03 Side Inlet £130.00



Universal Access Dual Flush Concealed WC Cistern H296 x W340 x D142mm With Dual Flush Button XTY008 Side Inlet £83.00 With Dual Flush Button XTY008B Bottom Inlet £83.00 With Chrome Flush Button XTY8M01 Side Inlet £115.00 With Chrome Flush Button XTY8M01B Bottom Inlet £115.00 With Matt Black Flush Button XTY8M02 Side Inlet £130.00 With Matt Black Flush Button XTY8M02B Bottom Inlet £130.00 With Brushed Brass Flush Button XTY8M03 Side Inlet £130.00 With Brushed Brass Flush Button XTY8M03B Bottom Inlet £130.00



Dual Flush Universal Access **Concealed Cistern with Pneumatic** Fittings & Polystyrene Shroud H306 x W360 x D162mm With Dual Flush Button Side Inlet XTY011S £99.00 With Chrome Flush Plate Side Inlet XTY011M01 **£139.00** With Black Flush Plate Side Inlet XTY011M02 **£149.00** With Brushed Brass Flush Plate Side Inlet XTY011M03 **£179.00** With Matt White Flush Plate Side Inlet XTY011M06 £149.00

# FUSION & FITTED: FURNINURB HANDLES



Knob Chrome H113 £14.00



Square Drop Chrome 32mm centres H112 £14.00



Knurled Knob Satin Nickel 30mm centres H114 £14.00

Hudson Reed



Bar Chrome 96mm centres H001 **£14.00** 



Knurled Bar Satin Chrome 96mm centres H010 £14.00 160mm centres H011 £14.00 192mm centres H012 £14.00



Slimline D Handle Chrome 128mm centres H182 £14.00



D-Handle Chrom