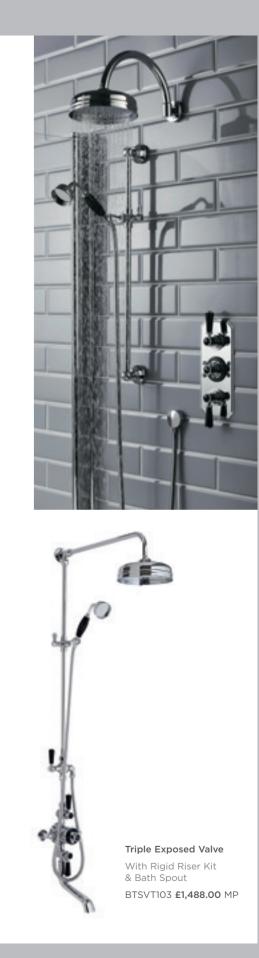

e with Diverter

TSVT005 £661.00 LP1

EXPOSED THERMOSTATIC SHOWERS



Twin Exposed Valve TSVT101 £534.00 LP1 Triple Exposed Valve TSVT102 **£603.00** LP1

**?** Combine with the Back to Wall Shower Elbow for hidden pipework. See page 234



Dual Concealed Valve TSVT006 **£479.00** LP1





All prices include VAT. For line drawings visit hudsonreed.co.uk



CONCEALED THERMOSTATIC SHOWERS





Twin Concealed Valve BTSVT002 £565.00 LP1 Twin Concealed Valve with Diverter BTSVT004 **£617.00** LP1

Triple Concealed Valve BTSVT003 **£635.00** LP1 Triple Concealed Valve with Diverter BTSVT005 £696.00 LP1

EXPOSED THERMOSTATIC SHOWERS





Twin Exposed Valve BTSVT101 £565.00 LP1 Triple Exposed Valve BTSVT102 £635.00 LP1

Combine with the Back to Wall Shower Elbow for hidden pipework. See page 234





Hudson Reed

ΒY

OLD LONDON

### EXPOSED SHOWER VALVES

### WITH RIGID RISER KITS.



Shower Valve & Rigid Riser Kit Top Outlet. White Ceramic. With Diverter. A3117 **£814.00** MP



Shower Valve & Rigid Riser Kit Top Outlet. Without Diverter. A3118 **£595.00** MP

### SHOWER KITS

SUITABLE FOR USE WITH EXPOSED SHOWER VALVES.





Suitable for use with

A3238 **£738.00** HP1

concealed shower valves.

Riser Kit

With Diverter.



Luxury Rigid Riser Kit White Ceramic. Without Diverter. A3606 **£430.00** MP





Victorian Grand Rigid Riser Kit Black Ceramic. With Diverter. AM412 **£621.00** MP





FIXED HEADS & ARMS

ALL DARAS

12" Apron Fixed Head300mm DiameterHEAD16 £422.00 MP



8" Apron Fixed Head 195mm Diameter HEAD21 **£157.00** MP



Tec 8" Fixed Head 195mm Diameter HEAD01 **£186