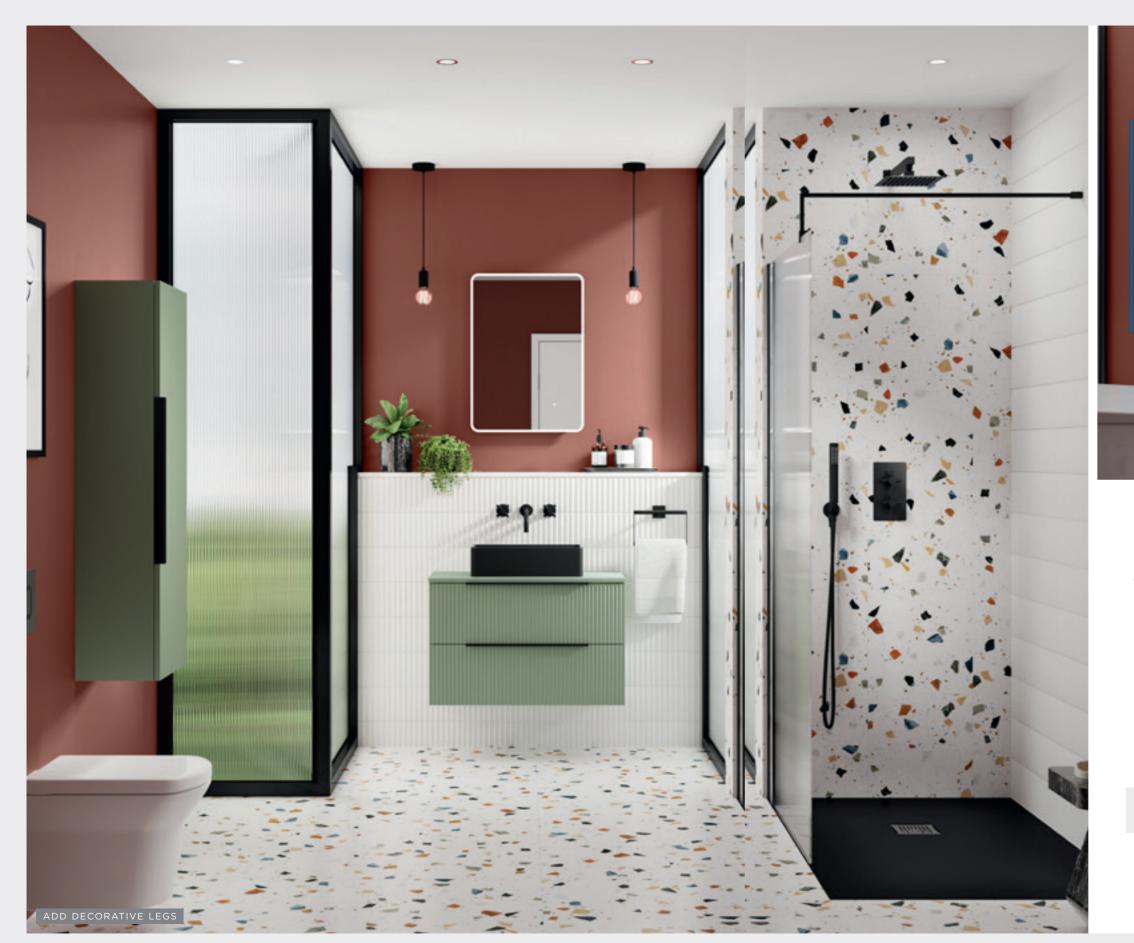

# MODULAR: HAVANA

ELEVATE YOUR BATHROOM WITH OUR HAVANA COLLECTION. THE WALL HUNG DESIGNS ARE EQUIPPED WITH A LUXURY OUTER FRAME FEATURE TO CREATE AN EYE CATCHING BATHROOM SUITE.

## CHOICE

Decide between five finishes, and complement your Vanity Units with one of four Ceramic Basin designs, or a Worktop and Vessel.