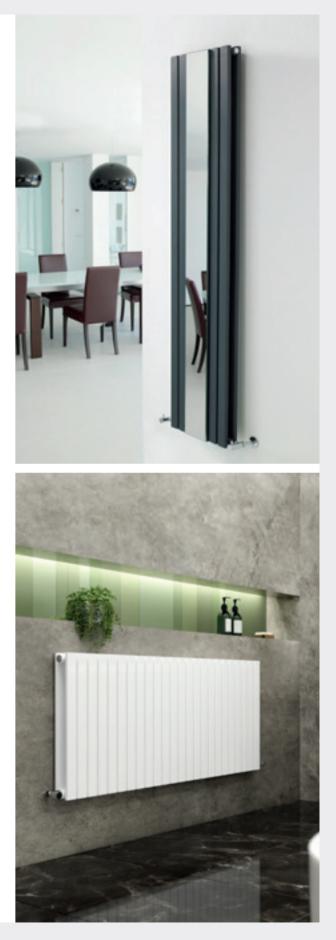

|         |  |
| Horizontal Double Panel |             |        |       |         |  |

| Colour      | Size (mm)    | Btu/Hr | Code   | Price   |
|-------------|--------------|--------|--------|---------|
| Satin White | H600 x W412  | 1836   | HLW54D | £269.00 |
| Anthracite  | H600 x W412  | 1836   | HLA54D | £269.00 |
| Satin White | H600 x W586  | 2360   | HLW55D | £360.00 |
| Anthracite  | H600 x W586  | 2360   | HLA55D | £360.00 |
| Satin White | H600 x W992  | 4459   | HLW56D | £573.00 |
| Anthracite  | H600 x W992  | 4459   | HLA56D | £573.00 |
| Satin White | H600 x W1398 | 6294   | HLW59D | £779.00 |
| Anthracite  | H600 x W1398 | 6294   | HLA59D | £779.00 |
| Satin White | H600 x W1572 | 7081   | HLW60D | £830.00 |
| Anthracite  | H600 x W1572 | 7081   | HLA60D | £830.00 |









z 0 UND



WAVE



| ave Vertical Single Panel |              |        |  |  |  |  |
|---------------------------|--------------|--------|--|--|--|--|
| olour                     | Size (mm)    | Btu/Hr |  |  |  |  |
| Gloss White               | H1785 x W413 | 2741   |  |  |  |  |
| Anthracite                | H1785 x W413 | 2741   |  |  |  |  |

| Code  | Price   |
|-------|---------|
| HLW95 | £407.00 |
| HLA95 | £407.00 |



REVIVE HORIZONTAL



| Horizontal Single Panel |             |        |        |         |
|-------------------------|-------------|--------|--------|---------|
| Colour                  | Size (mm)   | Btu/Hr | Code   | Price   |
| Gloss White             | H600 x W412 | 1309   | HL337  | £168.00 |
| Anthracite              | H600 x W412 | 1309   | HLA37