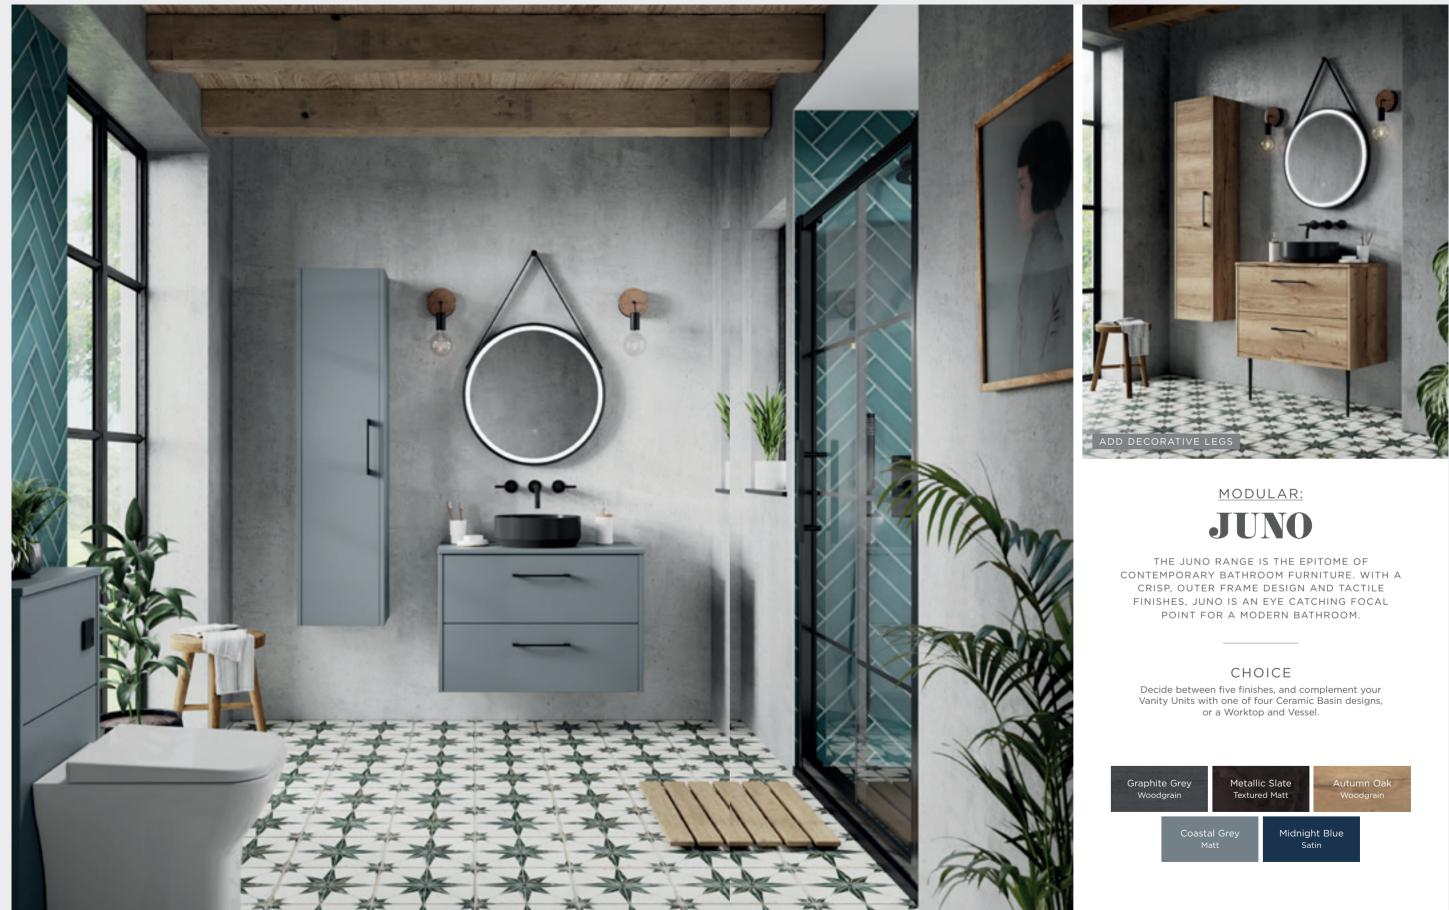

## MODULAR:

JUNO

## CHOICE

Decide between five finishes, and complement your Vanity Units with one of four Ceramic Basin designs, or a Worktop and Vessel.