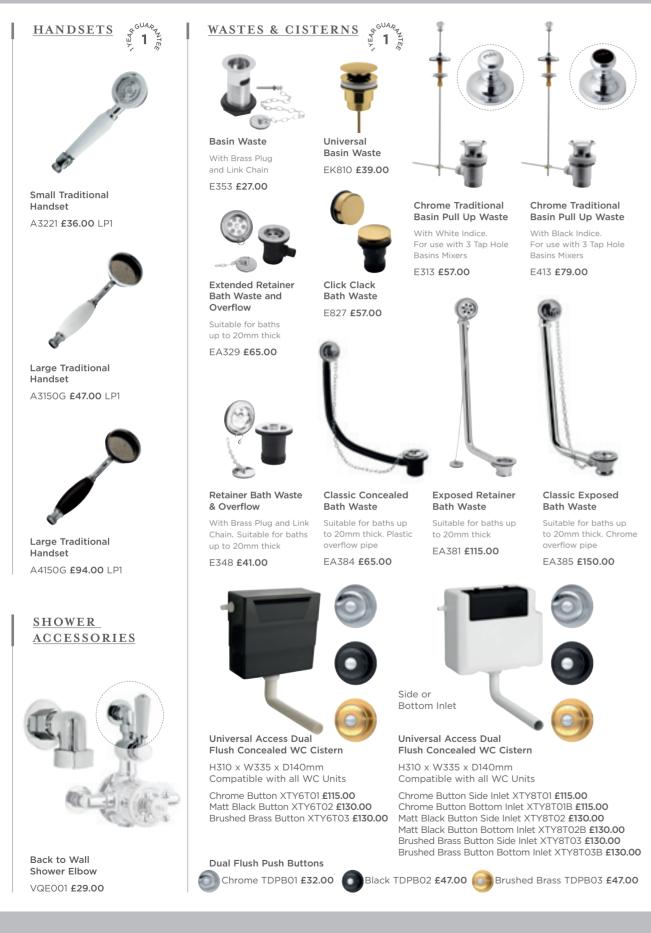

hite HX304 **£355.00** 



H300 x W999mm 2858 Btu/hr

High Gloss White HX303 **£408.00** 



**Colosseum** H600 x W777mm 4241 Btu/hr

High Gloss White HX305 **£451.00** 

All prices include VAT. For line drawings visit hudsonreed.co.uk

23 Ħ ADITIO HEATING





RADIATOR VALVES

CROSSHEAD

Cross Top Radiator Valve Pack Angled (pairs) HT300 £65.00

Victorian Crosshead Radiator Valve Pack Angled (pairs) HT336 £87.00



Victorian Crosshead Radiator Valve Pack Straight (pairs)

HT379 **£87.00** 



Knightsbridge Thermostatic Radiator Valve Pack Angled (pairs). With Lockshield

Chrome

RV007 £158.00



Satin Nickel Knightsbridge Thermostatic Radiator Valve Pack Angled (pairs). With Lockshield

RV009 £175.00

Antique Brass

Radiator

Valve Pack

Angled (pairs).

With Lockshield

RV201 £158.00





WITH AN INCREDIBLE RANGE OF PRODUCTS THAT ARE NOW WITHIN OUR INTERACTIVE 3D DESIGN TOOL, IT'S NEVER BEEN EASIER TO CREATE YOUR DREAM BATHROOM.

VISIT HUDSONREED.CO.UK



As a continually evolving company, we reserve the right to change product specifications without prior notice. Prices are valid on orders placed from 1st January 2024. This issue supersedes all previous editions. Under current world market conditions, costs can be extremely volatile and we reserve the right to review prices at any time prior to delivery. All prices include VAT. Colours represented in this brochure are as accurate as the printing process allows.



Hudson

Reed



HUDSONREED.CO.UK

CALLY NO

GENERAL ENQUIRIES

CUSTOMER CARE support@roxorgroup.zendesk.com

Roxor Group, Hamnett House, Gibbet Street, Halifax