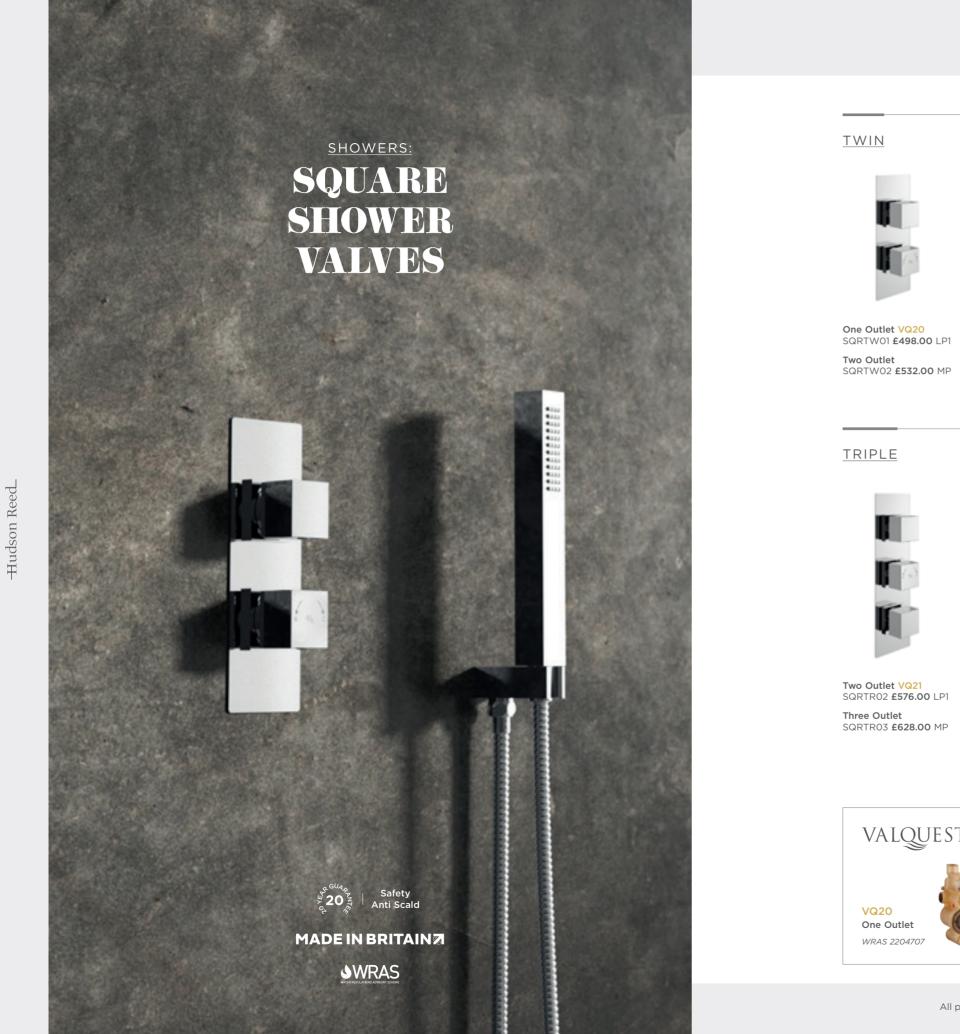

ts and accessories, making life simple for you.

## CERAMIC DISCS

# VALQUEST

We are the proud owners of the unique Valquest showers – the power behind our stunning valves, that perform to the highest industry standards.

> Look out for the VQ number next to each associated product.

# MADE IN BRITAIN







For latest WRAS approved products see our website. (WRAS approvals do not include wastes).





Bath Filler









Mini Mono Basin Mixer With push button waste SOA345 £158.00 MP



Mono Basin Mixer With push button waste SOA305 **£191.00** MP



Tall Mono Basin Mixer With push button waste SOA370 £256.00 MP



Wall Mounted Single Lever Basin Mixer or Bath Filler SOA328 **£279.00** MP



SOA303 **£343.00** LP2



Bath Shower Mixer With shower kit and wall bracket SOA304 £429.00 LP2





One Outlet VQ20 ART3210 **£498.00** LP1 Two Outlet ART3207 **£532.00** MP

Two Outlet VQ21 ART3211 £567.00 LP1 Three Outlet ART3212 £628.00 MP





One Outlet VQ20 SQR3210 £531.00 LP1

Two Outlet SQR3207 £563.00 MP





All prices include VAT. For all wastes, accessories and line drawings please visit hudsonreed.co.uk



All our mono basin mixers come supplied with a waste







Mini Mono Basin Mixer With push button waste SOT345 **£184.00** LP2



Mono Basin Mixer With push button waste SOT305 **£188.00** LP2



Tall Mono Basin Mixer With push button waste SOT370 **£269.00** MP



Wall Mounted Single Lever Basin Mixer or Bath Filler SOT328 **£284.00** MP



SOT303 **£384.00** LP2



Bath Shower Mixer With shower kit and wall bracket SOT304 **£479.00** LP2





Mini Mono Basin Mixer W