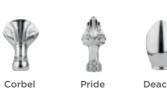

#### ALTERNATIVE HANDLES

P For all options see pages 82-83

D Handle Brushed Brass 192mm centres H017 £14.00 D Handle Matt Black 192mm centres H018 £14.00

All prices include VAT. For line drawings visit hudsonreed.co.uk