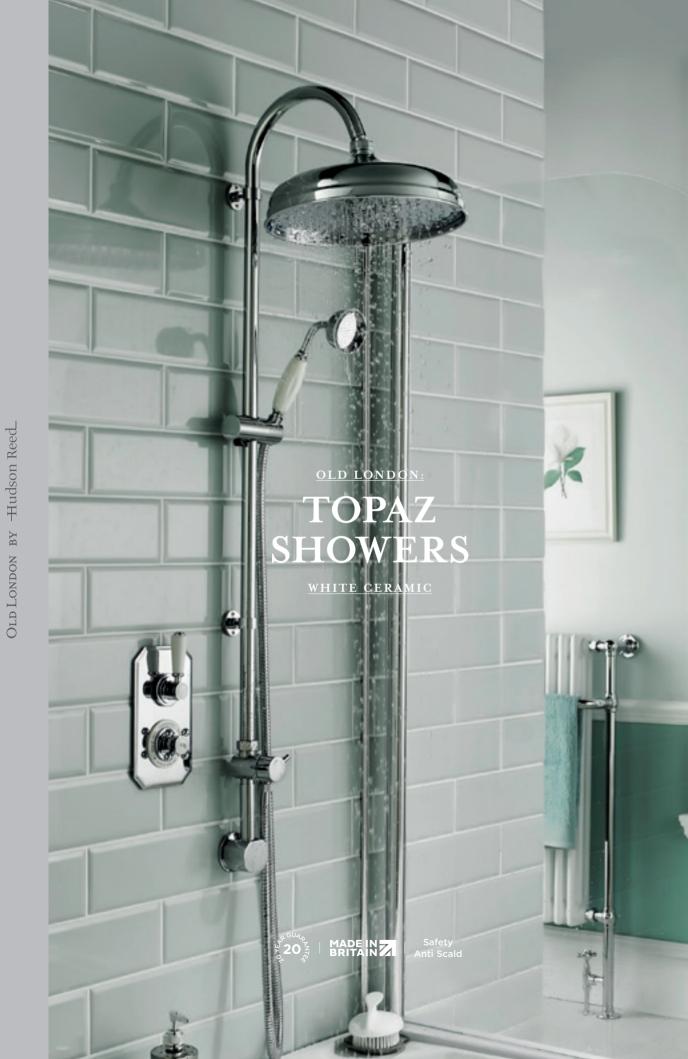

ixer With shower kit

O BC304DLWM £869.00 LP2 BC404DLWM £911.00 LP2



Wall Mounted Bath Spout and Stop Taps O BC309HL £363.00 LP1



Deck Mounted Bath Filler O BC303HL **£378.00** LP2 • BC403HL £472.00 LP2

O BC303HLWM £459.00 LP2



Deck Mounted Bath Shower Mixer With shower kit

O BC304HL £791.00 LP2 BC404HL £833.00 LP2



Wall Mounted Bath Shower Mixer With shower kit O BC304HLWM **£869.00** LP2



Wall Mounted Bath Spout BC300 £70.00











3 Tap Hole Wall Mounted Basin Mixer

O BC317DL **£297.00** LP1 • BC417DL **£340.00** LP1

219

AD TIO



Deck Mounted Bath Filler O BC303DL **£378.00** LP2 BC403DL £472.00 LP2



Wall Mounted Bath Filler O BC303DLWM **£459.00** LP2 • BC403DLWM **£554.00** LP2

### BIDET



Mono Bidet Mixer O BC306DL **£394.00** LP1 • BC406DL **£410.00** LP1





CONCEALED THERMOSTATIC SHOWERS





Twin Concealed Valve TSVT002 £534.00 LP1 Twin Concealed Valve with Diverter TSVT004 **£590.00** LP1 Triple Concealed Valve TSVT003 **£603.00** LP1 Triple Concealed Valve with Diverter

TSVT005 £661.00 LP1

EXPOSED THERMOSTATIC SHOWERS



Twin Exposed Valve TSVT101 £534.00 LP1 Triple Exposed Valve TSVT102 **£603.00** LP1

**?** Combine with the Back to Wall Shower Elbow for hidden pipework. See page 234



Dual Concealed Valve TSVT006 **£479.00** LP1





All prices include VAT. For line drawings visit hudsonreed.co.uk



CONCEALED THERMOSTATIC SHOWERS





Twin Concealed Valve BTSVT002 £565.00 LP1 Twin Concealed Valve with Diverter BTSVT004 **£617.00** LP1

Triple Concealed Valve BTSVT003 **£635.00** LP1 Triple Concealed Valve with Diverter BTSVT005 £6