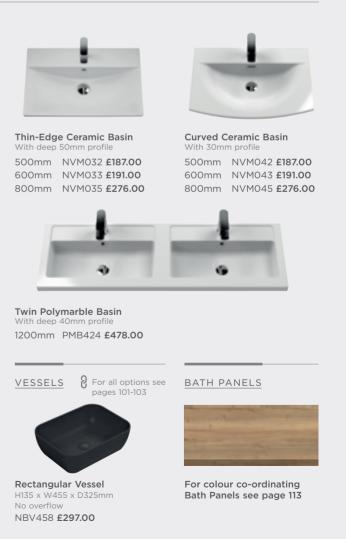

### **CERAMIC & POLYMARBLE BASINS**

Ceramic won't fade or discolour and will be a great colour match for your toilet. Polymarble ensures a crisp, super smooth finish and is incredibly durable.

BASINS

Mid-Edge Ceramic Basin With deep 40mm profile 500mm NVM012 £173.00 600mm NVM013 £186.00 800mm NVM015 £255.00 Minimalist Ceramic Basin With slimline 18mm profile 500mm NVM001 £173.00 600mm NVM003 £173.00 800mm NVM005 £219.00

.....

1200mm Cabinot only

Thin-Edge Ceramic Basin With deep 50mm profile 500mm NVM032 £187.00 600mm NVM033 £191.00 800mm NVM035 **£276.00** 

- 40

| Curved C<br>With 30mr | <b>Ceramic Basin</b><br>m profile |
|-----------------------|-----------------------------------|
| 500mm                 | NVM042 £187.00                    |
| 600mm                 | NVM043 <b>£191.00</b>             |
| 800mm                 | NVM045 <b>£276.00</b>             |
|                       |                                   |

Twin Polymarble Basin With deep 40mm profile 1200mm PMB424 £478.00

#### VESSELS

Pror all options see pages 101-103

Thin-Edge Ceramic Basin With deep 50mm profile 500mm NVM032 £187.00 600mm NVM033 £191.00 800mm NVM035 £276.00

Round Vessel H120 x W350 x D350mm No overflow NBV162 £273.00