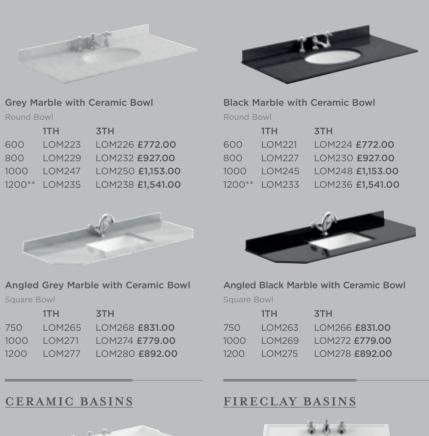

## CHOICE

Decide between five finishes, and complement your Vanity Units with one of four Ceramic Basin designs, or a Worktop and Vessel.