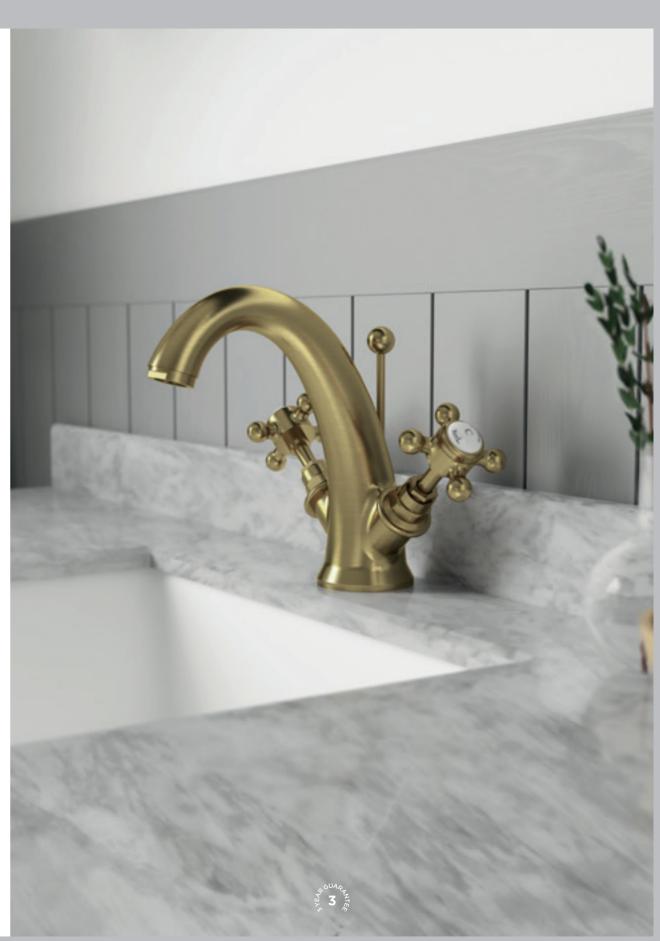

\end{array} \end{array} \begin{array}{c} {}_{P \mathsf{Nysical Vapour Deposition (PVD)} \\ {}_{coating for superior durability and} \\ {}_{resistance to abrasions, scratches} \\ {}_{and corrosion.} \end{array}$ 

BASIN



Mono Basin Mixer

With pop-up waste

BC805HX **£388.00** LP1





SHOWER KITS

3 Tap Hole Wall Mounted Basin Mixer BC817HX **£340.00** LP1

BATH



Deck Mounted Bath Filler BC803HX **£472.00** LP2

BATH & SHOWER



Deck Mounted Bath Shower Mixer With shower kit BC804HX **£833.00** LP2 Wall Mounted Thermostatic Shower Valve & Kit With Handset A8117 **£909.00** MP

Wall Mounted Wall Mounted Thermostatic Thermostatic Shower Valve & Kit Shower Valve & Kit With Handset A8118 £713.00 MP A8119 **£1,388.00** MP

Wall Mounted Thermostatic Shower Valve & Kit A8120 **£990.00** MP



TIO



**CROSSHEAD** 



TOPAZ

### BASIN







Mono Basin Mixer With pop-up waste O BC305HX £366.00 LP1

BC405HX £388.00 LP1



3 Tap Hole Basin Mixer With pop-up waste O BC307HX **£371.00** LP1 BC407HX £469.00 LP1



Basin Mixer O BC317HX **£297.00** LP1 BC417HX £340.00 LP1

### BATH

Hudson Reed\_

ΒY

OLD LONDON



Bath Taps O BC302HX £194.00 LP1 BC402HX £230.00 LP1



Wall Mounted Bath Spout



O BC303HX **£378.00** LP2 • BC403HX **£472.00** LP2

Wall Mounted

BC300 £70.00

Bath Spout



O BC303HXWM **£459.00** LP2 BC403HXWM £554.00 LP2

BIDET



O BC306HX £394.00 LP1 • BC406HX **£410.00** LP1



TOPAZ **CROSSHEAD** 





BASIN





Basin Taps O BC301DX £162.00 LP1 BC401DX £213.00 LP1

Mono Basin Mixer With pop-up waste O BC305DX £366.00 LP1 BC405DX £388.00 LP1

BATH





Bath Taps