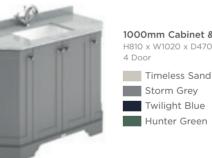

# HAVANA

OUR HAVANA COLLECTIONS BOASTS AN ULTRA MODERN DESIGN PERFECT FOR ANY BATHROOM. AVAILABLE IN FIVE UNIQUE COLOURS AND FINISHED WITH A SLEEK HANDLE-LESS DESIGN.

WALL

| <u>L HUNG</u> |                                                                                | 500mm Cabinet & Bas<br>H539 x W500 x D385mm. 2                                                             |                                                                                                            |                                                                                                            |                                                                                                            |
|---------------|--------------------------------------------------------------------------------|------------------------------------------------------------------------------------------------------------|------------------------------------------------------------------------------------------------------------|------------------------------------------------------------------------------------------------------------|------------------------------------------------------------------------------------------------------------|
| 1 1 1         | Graphite<br>Slate<br>Oak<br>Grey<br>Blue                                       | Basin 1<br>HAV2202A £659.00<br>HAV2602A £687.00<br>HAV802A £687.00<br>HAV2302A £659.00<br>HAV2902A £673.00 | Basin 2<br>HAV2202B £659.00<br>HAV2602B £687.00<br>HAV802B £687.00<br>HAV2302B £659.00<br>HAV2902B £673.00 | Basin 3<br>HAV2202D £673.00<br>HAV2602D £701.00<br>HAV802D £701.00<br>HAV2302D £673.00<br>HAV2902D £687.00 | Basin 4<br>HAV2202G £673.00<br>HAV2602G £701.00<br>HAV802G £701.00<br>HAV2302G £673.00<br>HAV2902G £687.00 |
|               |                                                                                | 600mm Cabinet & Bas<br>H539 x W600 x D385mm, 2                                                             |                                                                                                            |                                                                                                            |                                                                                                            |
| 1             | Graphite Slate Oak Grey Blue                                                   | Basin 1<br>HAV2204A £715.00<br>HAV2604A £790.00<br>HAV804A £790.00<br>HAV2304A £715.00<br>HAV2904A £751.00 | Basin 2<br>HAV2204B £702.00<br>HAV2604B £777.00<br>HAV804B £777.00<br>HAV2304B £702.00<br>HAV2904B £738.00 | Basin 3<br>HAV2204D £720.00<br>HAV2604D £795.00<br>HAV804D £795.00<br>HAV2304D £720.00<br>HAV2904D £756.00 | Basin 4<br>HAV2204G £720.00<br>HAV2604G £795.00<br>HAV804G £795.00<br>HAV2304G £720.00<br>HAV2904G £756.00 |
|               |                                                                                | <b>800mm Cabinet &amp; Bas</b><br>H539 x W800 x D385mm. 2                                                  |                                                                                                            |                                                                                                            |                                                                                                            |
|               | <ul><li>Graphite</li><li>Slate</li><li>Oak</li><li>Grey</li><li>Blue</li></ul> | Basin 1<br>HAV2206A £848.00<br>HAV2606A £932.00<br>HAV806A £932.00<br>HAV2306A £848.00<br>HAV2906A £890.00 | Basin 2<br>HAV2206B £812.00<br>HAV2606B £896.00<br>HAV806B £896.00<br>HAV2306B £812.00<br>HAV2906B £854.00 | Basin 3<br>HAV2206D £869.00<br>HAV2606D £953.00<br>HAV806D £953.00<br>HAV2306D £869.00<br>HAV2906D £911.00 | Basin 4<br>HAV2206G £869.00<br>HAV2606G £953.00<br>HAV806G £953.00<br>HAV2306G £869.00<br>HAV2906G £911.00 |
|               |                                                                                | <b>1200mm Cabinet &amp; Ba</b><br>H539 x W1200 x D385mm.                                                   |                                                                                                            |                                                                                                            |                                                                                                            |
|               | Graphite Slate Oak Grey                                                        | HAV804F £1,686.00<br>HAV2304F £1,536.00                                                                    | HAV2604C £1,686.00<br>HAV804C £1,686.00                                                                    | 1                                                                                                          |                                                                                                            |