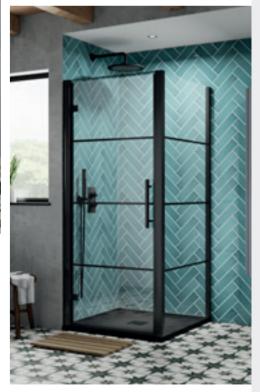

0mm ADSL14-E8 £787.00 Adjustment: 1345-1390mm Opening: 580mm

Extension Kit PEK190BP £119.00 Adjustment: +20mm each side

**Shower Tray (Shown)** NLT91034 **£495.00** 1400 x 900 x 32mm

8 See page 133-135 for all shower tray and waste options





### BLACK SIDE PANELS

800mm ADFSP80-E8 **£441.00** Adjustment: 765-790mm

900mm ADFSP90-E8 £476.00 Adjustment: 865-890mm

Patented EasyFit System for quick and easy assembly

Sliding Door with optional Side Panel



## BLACK HINGED DOOR

### 800mm

ADHD80-E8 £653.00 Adjustment: 745-790mm Opening: 620mm

### 900mm

ADHD90-E8 £675.00 Adjustment: 845-890mm Opening: 720mm

Extension Kit PEK190BP £119.00 Adjustment: +20mm each side

# Shower Tray (Shown) NLT91010 £314.00 900 x 900 x 32mm

**8** See page 133-135 for all shower tray and waste options



Hinged Door with optional Side Panel





Patented EasyFit System for quick and easy assembly

### CHROME SLIDING DOOR

1000mm M1000SS-E8 **£709.00** Adjustment: 945-990mm Opening: 380mm

1100mm M1100SS-E8 £711.00 Adjustment: 1045-1090mm Opening: 430mm

1200mm M1200SS-E8 £753.00 Adjustment: 1145-1190mm Opening: 480mm

1400mm M1400SS-E8 £787.00 Adjustment: 1345-1390mm Opening: 580mm

Extension Kit PEK190 £119.00 Adjustment: +20mm each side

Shower Tray (Shown) NTP023 £254.00 1200 x 800 x 40mm

**e** See page 133-135 for all shower tray and waste options



Sliding Door with optional Side Panel



### CHROME SIDE PANELS

700mm M70EP-E8 £397.00 Adjustment: 665-690mm

760mm

800mm M80EP-E8 £441.00 Adjustment: 765-790mm

M76EP-E8 £419.00 Adjustment: 725-750mm

900mm M90EP-E8 £476.00 Adjustmen