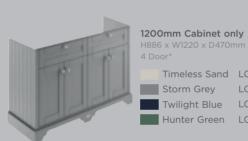

#### 800mm Cabinet only H539 x W800 x D385mm. 2 Drawer

500mm Cabinet only

Graphite NPH2226 **£593.00** NPH2626 £677.00 NPH826 **£677.00** NPH2326 £593.00 NPH2926 £635.00

|                | <br>Graphi |
|----------------|------------|
| and the second | Slate      |
|                | <br>Oak    |
|                | Grey       |
|                |            |

600mm Cabinet only

NPH2624 **£604.00** 

NPH824 **£604.00** 

NPH2324 £529.00

NPH2924 £565.00

Graphite NPH2224 **£529.00** x2

1200mm Cabinet only

NPH2624 £604.00 x2

NPH824 **£604.00** x2

NPH2324 **£529.00** x2

NPH2924 £565.00 x2

H539 x W1200 x D385mm. 4 Drawer

Graphite NPH2224 **£529.00** 

Slate

Oak

Grey