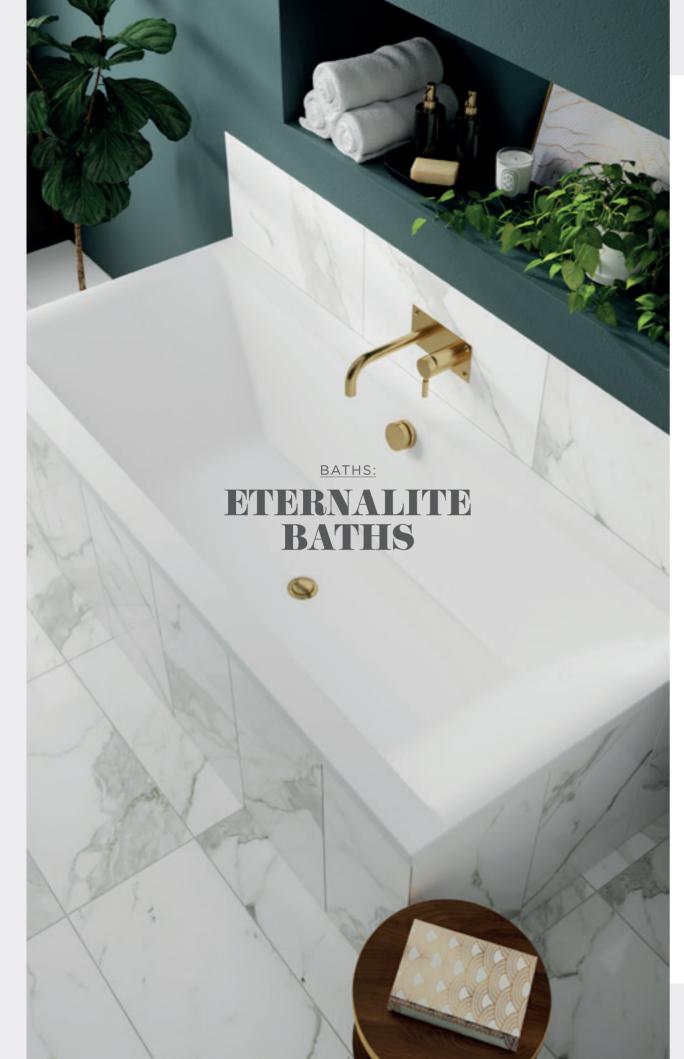

Lynx 500mm 1TH Harmony 500mm 1TH W500 x D435mm W500 x D380mm With overflow

Rectangular Vessel 1TH

H130 x W480 x D370mm

Without overflow

NCH305A £158.00

Fossil 520mm 1TH W520 x D425mm With overflow SRB003 £285.00

With overflow

SRB005 £536.00





Rectangular Vessel 1TH

H155 x W570 x D415mm

NBV171 £179.00

With overflo

Square Vessel 1TH H168 x W530 x D440mm With overflow NBV172 £179.00



Rounded Vessel H185 x W570 x D405mm With overflo NBV173 £177.00

## SHELF BRACKETS



Shelf Support Brackets D300mm. Grey Suitable for use with all worktops. 154048SB **£28.00** (pair)



WALL HUNG

BASINS



Taps Not Included

103

SINKING INTO A HUDSON REED BATH AFTER A LONG DAY, IS THE PERFECT escape.





Hudson Reed\_



All prices include VAT. For line drawings visit hudsonreed.co.uk











OUR HUDSON REED BATHS HAVE A THREE LAYER ETERNALITE FINISH, ABLE TO WITHSTAND UP TO 2.5 TONS, MAKING THEM STRONG, RIGID AND MORE DURABLE THAN A STANDARD BATH.



ROUND BATHS





SINGLE ENDED

BMON013 £463.00 L1700 x W700 x D360mm BMON014 £529.00 L1700 x W750 x D360mm BMON015 £563.00 L1800 x W800 x D360mm

### DOUBLE ENDED

BDE009 £479.00 L1700 x W700 x D400mm BDE010 £534.00 L1700 x W750 x D400mm BDE011 £570.00 L1800 x W800 x D400mm

#### A QUALITY FINISH GUARANTEED



 $H_{R}$ 

#### 1st Layer

High gloss, smooth, sanitary-grade acrylic, which is warm to the touch. The solid colour will not fade or rub off over time.



### 2nd Layer

Fully encapsulated, high-strength base board to give better impact resistance, and reinforced with a glass fibre resin, providing the ultimate strength.