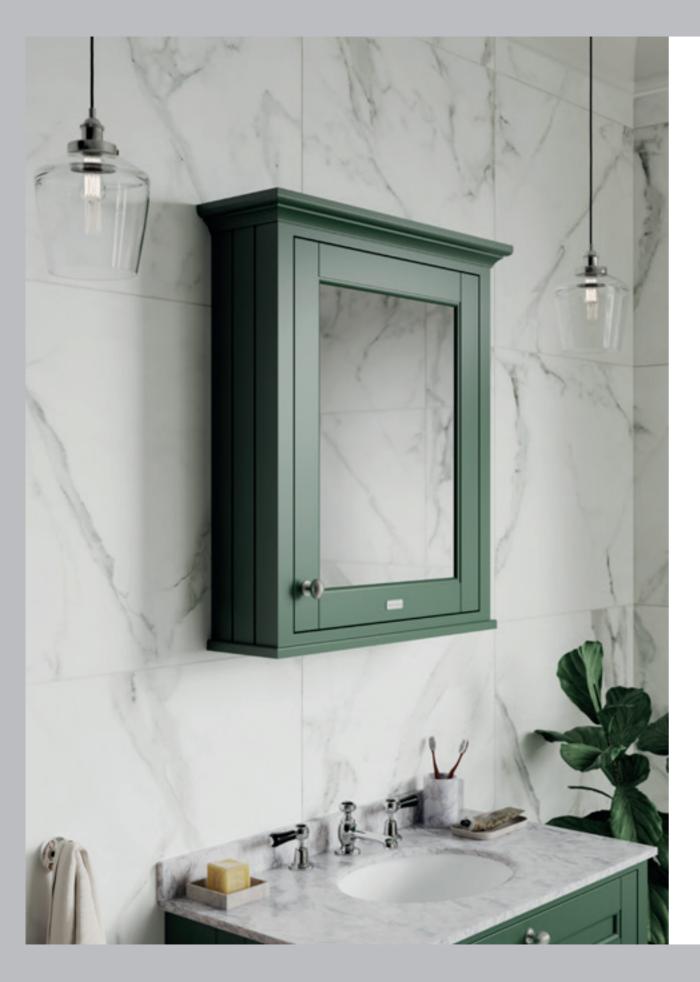

|  |  |
|--------------|--------|--|--|
| 1TH          | 3TH    |  |  |
| LOF417       | LOF414 |  |  |
| LOF217       | LOF214 |  |  |
| LOF317       | LOF314 |  |  |
| LOF817       | LOF814 |  |  |



LOF816 LOF813

£2,251.00



Black Marble

| 1TH       | 3TH    |
|-----------|--------|
| LOF418    | LOF415 |
| LOF218    | LOF215 |
| LOF318    | LOF315 |
| LOF818    | LOF815 |
| £2,251.00 | )      |

### With Square Bowls



LOF460 LOF457

LOF260 LOF257

LOF360 LOF357

LOF860 LOF857

£2,702.00

| Black Marble |        |  |  |
|--------------|--------|--|--|
| 1TH          | 3TH    |  |  |
| LOF462       | LOF459 |  |  |
| LOF262       | LOF259 |  |  |
| LOF362       | LOF359 |  |  |
| LOF862       | LOF859 |  |  |
| £2,702.0     | 0      |  |  |
|              |        |  |  |



# FURNITURE: **OLD LONDON**

### ACCESSORIES

### MIRRORS & WC





600mm Flat Mirror H694 x W600 x D68mm

|    | Timeless Sand |
|----|---------------|
|    | LON413        |
|    | Storm Grey    |
|    | LON213        |
|    | Twilight Blue |
|    | LON313        |
|    | Hunter Green  |
|    | LON813        |
| E3 | 15.00         |

600mm Mirror Cabinet H752 x W600 x D193mm 1 Door

Timeless Sand LON414 Storm Grey LON214 Twilight Blue LON314 Hunter Green LON814 £827.00

### BATH PANELS



Product images in Storm Grey. Opposite image in Hunter Green.





All prices include VAT. For line drawings visit hudsonreed.co.uk



### FURNITURE:

# BEXLEY

### WITH FIRECLAY BASINS OR WHITE MARBLE TOPS

### BASIN UNITS

Hudson Reed\_

ΒY

OLD LONDON



500mm Cabinet & Top H800 x W495 x D385mm 2 D