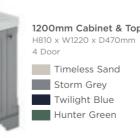

# HAVANA

OUR HAVANA COLLECTIONS BOASTS AN ULTRA MODERN DESIGN PERFECT FOR ANY BATHROOM. AVAILABLE IN FIVE UNIQUE COLOURS AND FINISHED WITH A SLEEK HANDLE-LESS DESIGN.

WALL

| <u>L HUNG</u> |                                                                                | 500mm Cabinet & Bas<br>H539 x W500 x D385mm. 2                                                             |                                                                                                            |                                                                                                            |                                                                                                            |
|---------------|--------------------------------------------------------------------------------|------------------------------------------------------------------------------------------------------------|------------------------------------------------------------------------------------------------------------|------------------------------------------------------------------------------------------------------------|------------------------------------------------------------------------------------------------------------|
| 1 1 1         | Graphite<br>Slate<br>Oak<br>Grey<br>Blue                                       | Basin 1<br>HAV2202A £659.00<br>HAV2602A £687.00<br>HAV802A £687.00<br>HAV2302A £659.00<br>HAV2902A £673.00 | Basin 2<br>HAV2202B £659.00<br>HAV2602B £687.00<br>HAV802B £687.00<br>HAV2302B £659.00<br>HAV2902B £673.00 | Basin 3<br>HAV2202D £673.00<br>HAV2602D £701.00<br>HAV802D £701.00<br>HAV2302D £673.00<br>HAV2902D £687.00 | Basin 4<br>HAV2202G £673.00<br>HAV2602G £701.00<br>HAV802G £701.00<br>HAV2302G £673.00<br>HAV2902G £687.00 |
|               |                                                                                | 600mm Cabinet & Bas<br>H539 x W600 x D385mm, 2                                                             |                                                                                                            |                                                                                                            |                                                                                                            |
| 1             | Graphite Slate Oak Grey Blue                                                   | Basin 1<br>HAV2204A £715.00<br>HAV2604A £790.00<br>HAV804A £790.00<br>HAV2304A £715.00<br>HAV2904A £751.00 | Basin 2<br>HAV2204B £702.00<br>HAV2604B £777.00<br>HAV804B £777.00<br>HAV2304B £702.00<br>HAV2904B £738.00 | Basin 3<br>HAV2204D £720.00<br>HAV2604D £795.00<br>HAV804D £795.00<br>HAV2304D £720.00<br>HAV2904D £756.00 | Basin 4<br>HAV2204G £720.00<br>HAV2604G £795.00<br>HAV804G £795.00<br>HAV2304G £720.00<br>HAV2904G £756.00 |
|               |                                                                                | <b>800mm Cabinet &amp; Bas</b><br>H539 x W800 x D385mm. 2                                                  |                                                                                                            |                                                                                                            |                                                                                                            |
|               | <ul><li>Graphite</li><li>Slate</li><li>Oak</li><li>Grey</li><li>Blue</li></ul> | Basin 1<br>HAV2206A £848.00<br>HAV2606A £932.00<br>HAV806A £932.00<br>HAV2306A £848.00<br>HAV2906A £890.00 | Basin 2<br>HAV2206B £812.00<br>HAV2606B £896.00<br>HAV806B £896.00<br>HAV2306B £812.00<br>HAV2906B £854.00 | Basin 3<br>HAV2206D £869.00<br>HAV2606D £953.00<br>HAV806D £953.00<br>HAV2306D £869.00<br>HAV2906D £911.00 | Basin 4<br>HAV2206G £869.00<br>HAV2606G £953.00<br>HAV806G £953.00<br>HAV2306G £869.00<br>HAV2906G £911.00 |
|               |                                                                                | <b>1200mm Cabinet &amp; Ba</b><br>H539 x W1200 x D385mm.                                                   |                                                                                                            |                                                                                                            |                                                                                                            |
|               | Graphite Slate Oak Grey                                                        | HAV804F £1,686.00<br>HAV2304F £1,536.00                                                                    | HAV2604C £1,686.00<br>HAV804C £1,686.00                                                                    | 1                                                                                                          |                                                                                                            |