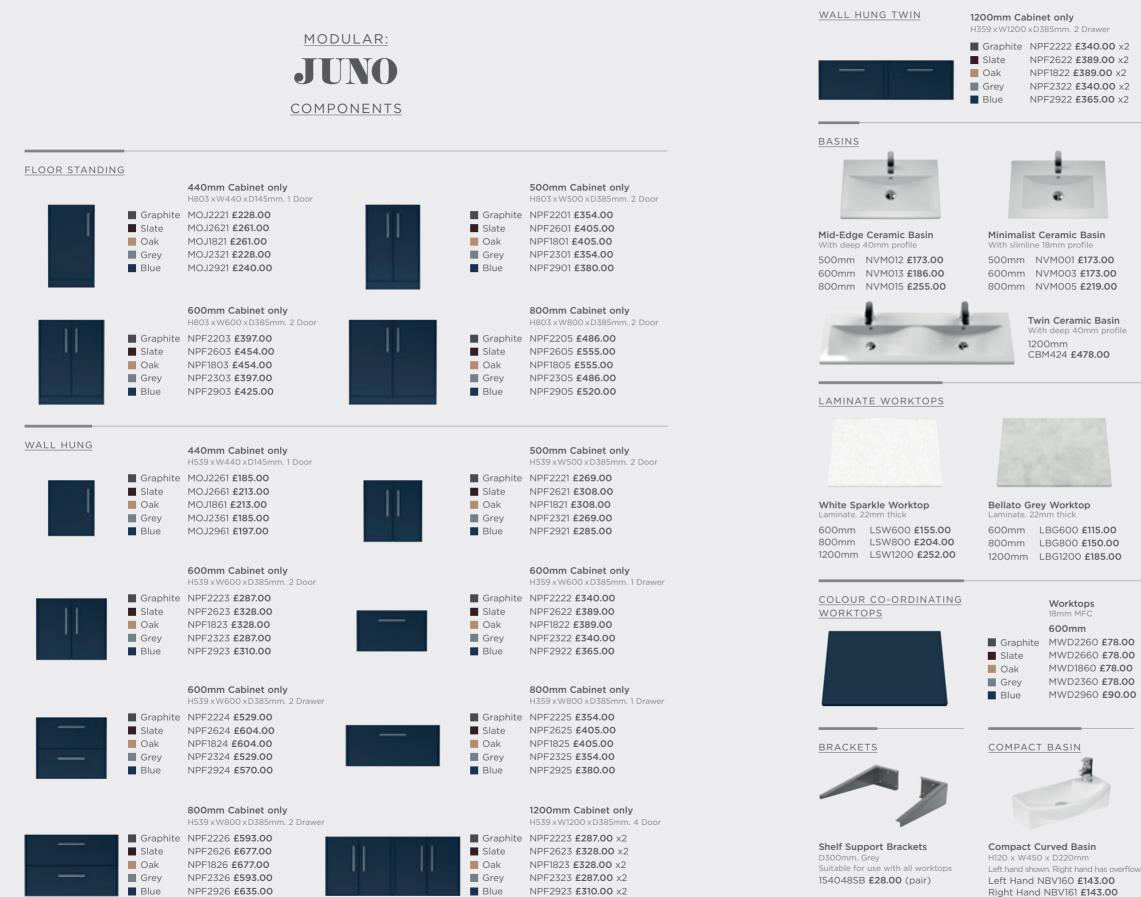

## MODULAR:

JUNO

#### WALL HUNG

|                                          | <b>500mm Cabinet &amp; Ba</b><br>H539 x W500 x D385mm.                                                        |                                                                                                             |                                                                                                             |                                                                                                             |
|------------------------------------------|---------------------------------------------------------------------------------------------------------------|-------------------------------------------------------------------------------------------------------------|-------------------------------------------------------------------------------------------------------------|-------------------------------------------------------------------------------------------------------------|
| Graphita<br>Slate<br>Oak<br>Grey<br>Blue | Basin 1<br>JNU2221A £442.00<br>JNU2621A £481.00<br>JNU1821A £481.00<br>JNU2321A £442.00<br>JNU2921A £458.00   | Basin 2<br>JNU2221B £442.00<br>JNU2621B £481.00<br>JNU1821B £481.00<br>JNU2321B £442.00<br>JNU2921B £458.00 | Basin 3<br>JNU2221D £456.00<br>JNU2621D £495.00<br>JNU1821D £495.00<br>JNU2321D £456.00<br>JNU2921D £472.00 | Basin 4<br>JNU2221G £456.00<br>JNU2621G £495.00<br>JNU1821G £495.00<br>JNU2321G £456.00<br>JNU2921G £472.00 |
| 7                                        | <b>600mm Cabinet &amp; Ba</b><br>H539 xW600 xD385mm.                                                          |                                                                                                             |                                                                                                             |                                                                                                             |
| Graphit<br>Slate<br>Oak<br>Grey<br>Blue  | Basin 1<br>e JNU2223A £473.00<br>JNU2623A £514.00<br>JNU1823A £514.00<br>JNU2323A £473.00<br>JNU2923A £496.00 | Basin 2<br>JNU2223B £460.00<br>JNU2623B £501.00<br>JNU1823B £501.00<br>JNU2323B £460.00<br>JNU2923B £483.00 | Basin 3<br>JNU2223D £478.00<br>JNU2623D £519.00<br>JNU1823D £519.00<br>JNU2323D £478.00<br>JNU2923D £501.00 | Basin 4<br>JNU2223G £478.00<br>JNU2623G £519.00<br>JNU1823G £519.00<br>JNU2323G £478.00<br>JNU2323G £501.00 |
|                                          | <b>600mm Cabinet &amp; Ba</b><br>H359 x W600 x D385mm.                                                        |                                                                                                             |                                                                                                             |                                                                                                             |
| Graphit<br>Slate<br>Oak<br>Grey<br>Blue  | Basin 1<br>E JNU2222A £526.00<br>JNU2622A £575.00<br>JNU1822A £575.00<br>JNU2322A £526.00<br>JNU2922A £551.00 | Basin 2<br>JNU2222B £513.00<br>JNU2622B £562.00<br>JNU1822B £562.00<br>JNU2322B £513.00<br>JNU2922B £538.00 | Basin 3<br>JNU2222D £531.00<br>JNU2622D £580.00<br>JNU1822D £580.00<br>JNU2322D £531.00<br>JNU2922D £556.00 | Basin 4<br>JNU2222G £531.00<br>JNU2622G £580.00<br>JNU1822G £580.00<br>JNU2322G £531.00<br>JNU2922G £556.00 |
|                                          | <b>600mm Cabinet &amp; Ba</b><br>H539 x W600 x D385mm.                                                        |                                                                                                             |                                                                                                             |                                                                                                             |
| Graphit<br>Slate<br>Oak<br>Grey<br>Blue  | Basin 1<br>e JNU2224A £715.00<br>JNU2624A £790.00<br>JNU1824A £790.00<br>JNU2324A £715.00<br>JNU2924A £756.00 | Basin 2<br>JNU2224B £702.00<br>JNU2624B £777.00<br>JNU1824B £777.00<br>JNU2324B £702.00<br>JNU2324B £743.00 | Basin 3<br>JNU2224D £720.00<br>JNU2624D £795.00<br>JNU1824D £795.00<br>JNU2324D £720.00<br>JNU2324D £761.00 | Basin 4<br>JNU2224G £720.00<br>JNU2624G £795.00<br>JNU1824G £795.00<br>JNU2324G £720.00<br>JNU2324G £761.00 |
|                                          | <b>800mm Cabinet &amp; Ba</b><br>H359 x W800 x D385mm.                                                        |                                                                                                             |                                                                                                             |                                                                                                             |
| Graphit<br>Slate<br>Oak<br>Grey<br>Blue  | Basin 1<br>JNU2225A £609.00<br>JNU2625A £660.00<br>JNU1825A £660.00<br>JNU2325A £609.00<br>JNU2925A £635.00   | Basin 2<br>JNU2225B £573.00<br>JNU2625B £624.00<br>JNU1825B £624.00<br>JNU2325B £573.00<br>JNU2925B £599.00 | Basin 3<br>JNU2225D £630.00<br>JNU2625D £681.00<br>JNU1825D £681.00<br>JNU2325D £630.00<br>JNU2325D £656.00 | Basin 4<br>JNU2225G £630.00<br>JNU2625G £681.00<br>JNU1825G £681.00<br>JNU2325G £630.00<br>JNU2325G £656.00 |
|                                          | 800mm Cabinet & Ba<br>H539 x W800 x D385mm.                                                                   |                                                                                                             |                                                                                                             |                                                                                                             |
| Graphit<br>Slate<br>Oak<br>Grey<br>Blue  | Basin 1<br>DNU2226A £848.00<br>JNU2626A £932.00<br>JNU1826A £932.00<br>JNU2326A £848.00<br>JNU2926A £890.00   | Basin 2<br>JNU2226B £812.00<br>JNU2626B £896.00<br>JNU1826B £896.00<br>JNU2326B £812.00<br>JNU2926B £854.00 | Basin 3<br>JNU2226D £869.00<br>JNU2626D £953.00<br>JNU1826D £953.00<br>JNU2326D £869.00<br>JNU2926D £911.00 | Basin 4<br>JNU2226G £869.00<br>JNU2626G £953.00<br>JNU1826G £953.00<br>JNU2326G £869.00<br>JNU2926G £911.00 |

#### FLOOR STANDING

|          | 500mm Cabinet & Basin<br>H803 x W500 x D385mm. 2 Door |         |  |
|----------|-------------------------------------------------------|---------|--|
|          | Basin 1                                               | Basin 2 |  |
| Graphite | JNU2201A £527.00                                      | JNU22   |  |
| Slate    | JNU2601A £578.00                                      | JNU26   |  |
| Oak      | JNU1801A £578.00                                      | JNU18   |  |
| Grey     | JNU2301A <b>£527.00</b>                               | JNU23   |  |
| Blue     | JNU2901A £553.00                                      | JNU29   |  |

600mm Cabinet & Basin

|          | 6<br>H |
|----------|--------|
|          | в      |
| Graphite | ١L     |
| Slate    | ١L     |
| Oak      | JI     |
| Grey     | JI     |
| Blue     | ١L     |

| H803 x W600 x D385mm.   | 2 Door |
|-------------------------|--------|
| Basin 1                 | Basi   |
| JNU2203A £583.00        | JNU    |
| JNU2603A <b>£640.00</b> | JNU    |
| JNU1803A <b>£640.00</b> | JNU.   |
| JNU2303A <b>£583.00</b> | JNU    |
| JNU2903A £611.00        | JNU    |

#### 800mm Cabinet & Basin H803 x W800 x D385mm. 2 Door

|          | Basin 1                 | Basi |
|----------|-------------------------|------|
| Graphite | JNU2205A £741.00        | JNU  |
| Slate    | JNU2605A <b>£810.00</b> | JNU  |
| Oak      | JNU1805A <b>£810.00</b> | JNU  |
| Grey     | JNU2305A <b>£741.00</b> | JNU  |
| Blue     | JNU2905A <b>£775.00</b> | JNU  |
|          |                         |      |

# MODULAR: JUNO

DOORS OR DRAWERS, FULL DEPTH OR COMPACT, AND WITH ACCESSORIES TO COMPLETE YOUR DREAM BATHROOM, JUNO HAS IT ALL.

1200mm Cabinet & Basin H539 x W1200 x D385mm. 4 Door Twin Ceramic Basin JNU2223F £1,052.00 JNU2623F £1,134.00 JNU1823F £1,134.00 JNU2323F £1,052.00