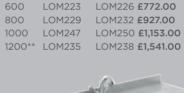

#### SLIMLINE

1000mm Slimline 500mm Vanity Unit, 500mm WC Unit, 1000mm Slimline Basin, 1250mm Plinth H904 x W1000 x D255mm

| Colour     |         |           |
|------------|---------|-----------|
| White      | CBI142  | £946.00   |
| Oak        | CBI3042 | £1,163.00 |
| Anthracite | CBI542  | £1,163.00 |
| Black      | CBI642  | £1,163.00 |
| Grey       | CBI942  | £1,239.00 |
|            |         |           |

#### 1100mm Slimline

600mm Vanity Unit, 500mm WC Unit, 1100mm Slimline Basin, 1250mm Plinth H904 x W1100 x D255mm

| Colour     |         |           |
|------------|---------|-----------|
| White      | CBI101  | £970.00   |
| Oak        | CBI3001 | £1,184.00 |
| Anthracite | CBI501  | £1,184.00 |
| Black      | CBI601  | £1,184.00 |
| Grey       | CBI901  | £1,264.00 |
|            |         |           |

1200mm Slimline 600mm Vanity Unit, 600mm WC Unit, 1200mm Slimline Basin, 1250mm Plinth H904 x W1200 x D255mm

| Colour     |         |           |
|------------|---------|-----------|
| White      | CBI108  | £994.00   |
| Oak        | CBI3008 | £1,205.00 |
| Anthracite | CBI508  | £1,205.00 |
| Black      | CBI608  | £1,205.00 |
| Grey       | CBI908  | £1,290.00 |
|            |         |           |

1200mm Slimline 600mm Vanity Unit, x 2 300mm Base Unit, 1200mm Slimline Basin, 1250mm Plinth H904 x W1200 x D255mm

| CBI125  | £1,225.00                   |  |  |
|---------|-----------------------------|--|--|
| CBI3025 | £1,428.00                   |  |  |
| CBI525  | £1,428.00                   |  |  |
| CBI625  | £1,428.00                   |  |  |
| CBI925  | £1,528.00                   |  |  |
|         | CBI3025<br>CBI525<br>CBI625 |  |  |