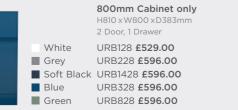

#### 800mm Cabinet & Basin H810 x W800 x D383mm. 2 Door, 1 Drawer

500mm Cabinet & Basin

600mm Cabinet & Basin

H810 x W500 x D383mm. 2 Door, 1 Drawer

|   |            | Basin 1                 | Basin 2                 | Basin 3          | Basin 4                 |
|---|------------|-------------------------|-------------------------|------------------|-------------------------|
|   | White      | URB105A <b>£784.00</b>  | URB105B <b>£748.00</b>  | URB105D £805.00  | URB105G <b>£805.00</b>  |
|   | Grey       | URB205A <b>£851.00</b>  | URB205B £815.00         | URB205D £872.00  | URB205G <b>£872.00</b>  |
|   | Soft Black | URB1405A <b>£851.00</b> | URB1405B <b>£815.00</b> | URB1405D £872.00 | URB1405G <b>£872.00</b> |
|   | Blue       | URB305A £851.00         | URB305B £815.00         | URB305D £872.00  | URB305G <b>£872.00</b>  |
| - | Green      | URB805A <b>£851.00</b>  | URB805B <b>£815.00</b>  | URB805D £872.00  | URB805G <b>£872.00</b>  |
|   |            |                         |                         |                  |                         |

#### 800mm Cabinet & Basin H500 x W800 x D383mm 2 Drawer Basin 1

Basin 2 URB106B £704.00 URB206B £736.00 URB1406B **£736.00** URB306B £736.00 URB806B £736.00