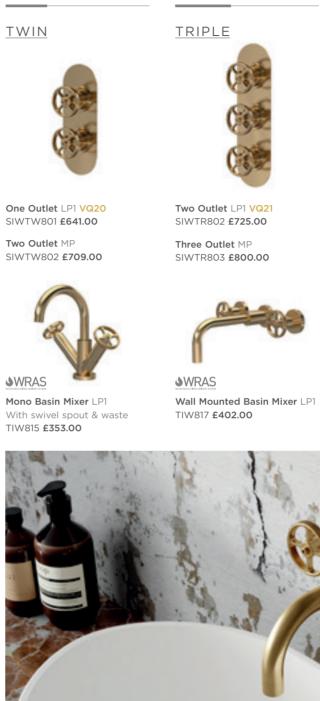

ivel spout, shower kit and wall bracket TIW354 **£480.00** 



All our mono basin mixers come supplied with a waste

TWIN



One Outlet LP1 VQ20 SIWTW01 £513.00

Two Outlet MP SIWTW02 £567.00

### TRIPLE



Two Outlet LP1 VQ21 SIWTR02 **£580.00** 

Three Outlet MP SIWTR03 £639.00

## VALQUEST

Look out for the VQ number next to each Valquest product, which are Made in Britain.

> VQ21 Two Outlet

VQ20 One Outlet







**WRAS** Mono Basin Mixer LP1 With swivel spout & waste TIW415 **£325.00** 

**REVOLUTION** INDUSTRIAL BLACK

بِّ ۲



**WRAS** Wall Mounted Basin Mixer LP1 TIW417 £369.00

TWIN



One Outlet LP1 VQ20 SIWTW401 **£591.00** 

Two Outlet MP SIWTW402 £653.00



**WRAS** Bath Filler LP2

TIW453 £369.00

Two Outlet LP1 VQ21 SIWTR402 **£667.00** 

Three Outlet MP SIWTR403 £735.00









Side Action Mini Basin Mixer LP1

With push button waste

Lever PN386 **£198.00** 



Mono Basin Mixer LP1 With swivel spout and waste Lever TEL315 **£213.00** Crosshead TEX315 £213.00

Bath Filler LP2

With swivel spout

Lever TEL353 £324.00

Crosshead TEX353 £324.00

**WRAS** 



**WRAS** 

Wall Mounted Basin Mixer LP1 Lever TEL317 £207.00 Crosshead TEX317 £207.00



Bath Shower Mixer LP2 With swivel spout, shower kit and wall bracket Lever TEL354 £365.00 Crosshead TEX354 £365.00



Side Action Basin Mixer LP1

With push button waste

Lever PN380 £198.00



With swivel spout

Lever PK370 £335.00

With swivel spout and

Lever TEL337 £266.00

Crosshead TEX337 £266.00

pop-up waste

Wall Mounted Side Action Basin Mixer LP1 Lever PN381 £187.00





Shower Mixer HP1 With swivel spout,