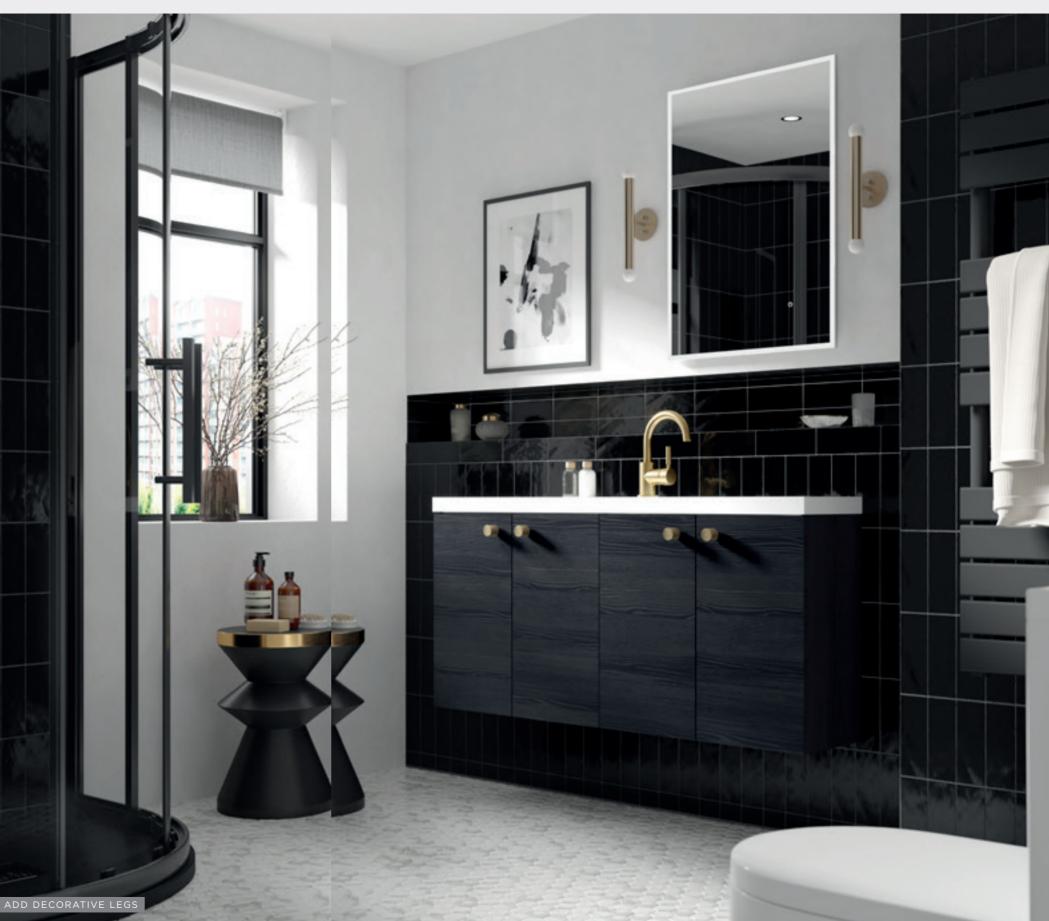

# MODULAR: HAVANA

ELEVATE YOUR BATHROOM WITH OUR HAVANA COLLECTION. THE WALL HUNG DESIGNS ARE EQUIPPED WITH A LUXURY OUTER FRAME FEATURE TO CREATE AN EYE CATCHING BATHROOM SUITE.

## CHOICE

Decide between five finishes, and complement your Vanity Units with one of four Ceramic Basin designs, or a Worktop and Vessel.