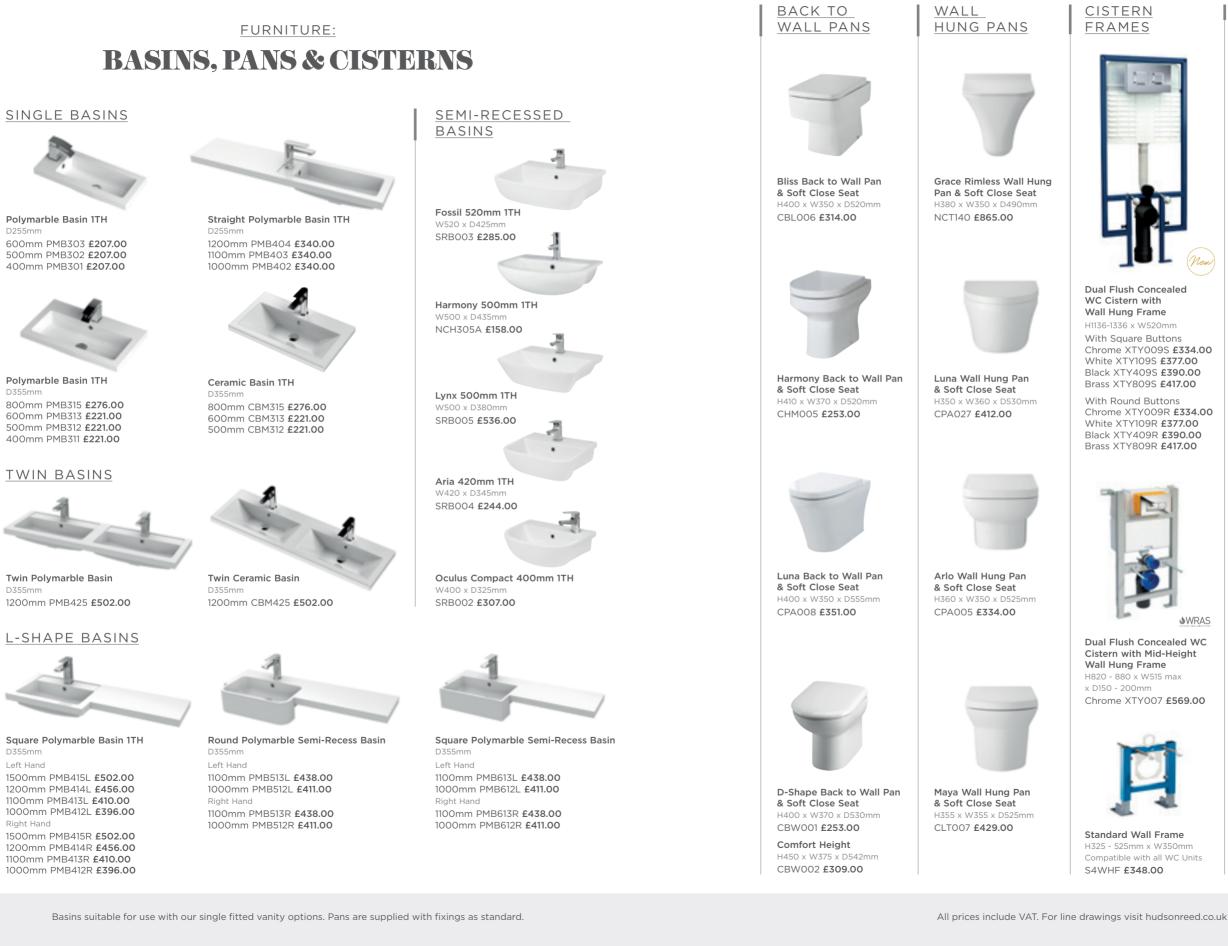

# -Hudson Reed\_

### **CERAMIC & POLYMARBLE BASINS**

Ceramic won't fade or discolour and will be a great colour match for your toilet. Polymarble ensures a crisp, super smooth finish and is incredibly durable.

# HAVANA

OUR HAVANA COLLECTIONS BOASTS AN ULTRA MODERN DESIGN PERFECT FOR ANY BATHROOM. AVAILABLE IN FIVE UNIQUE COLOURS AND FINISHED WITH A SLEEK HANDLE-LESS DESIGN.

WALL

| <u>L HUNG</u> |                                                                                | 500mm Cabinet & Bas<br>H539 x W500 x D385mm. 2                                                             |                                                                                                            |                                                                                                            |                                                                                                            |
|---------------|--------------------------------------------------------------------------------|------------------------------------------------------------------------------------------------------------|------------------------------------------------------------------------------------------------------------|------------------------------------------------------------------------------------------------------------|------------------------------------------------------------------------------------------------------------|
| 1 1 1         | Graphite<br>Slate<br>Oak<br>Grey<br>Blue                                       | Basin 1<br>HAV2202A £659.00<br>HAV2602A £687.00<br>HAV802A £687.00<br>HAV2302A £659.00<br>HAV2902A £673.00 | Basin 2<br>HAV2202B £659.00<br>HAV2602B £687.00<br>HAV802B £687.00<br>HAV2302B £659.00<br>HAV2902B £673.00 | Basin 3<br>HAV2202D £673.00<br>HAV2602D £701.00<br>HAV802D £701.00<br>HAV2302D £673.00<br>HAV2902D £687.00 | Basin 4<br>HAV2202G £673.00<br>HAV2602G £701.00<br>HAV802G £701.00<br>HAV2302G £673.00<br>HAV2902G £687.00 |
|               |                                                                                | 600mm Cabinet & Bas<br>H539 x W600 x D385mm, 2                                                             |                                                                                                            |                                                                                                            |                                                                                                            |
| 1             | Graphite Slate Oak Grey Blue                                                   | Basin 1<br>HAV2204A £715.00<br>HAV2604A £790.00<br>HAV804A £790.00<br>HAV2304A £715.00<br>HAV2904A £751.00 | Basin 2<br>HAV2204B £702.00<br>HAV2604B £777.00<br>HAV804B £777.00<br>HAV2304B £702.00<br>HAV2904B £738.00 | Basin 3<br>HAV2204D £720.00<br>HAV2604D £795.00<br>HAV804D £795.00<br>HAV2304D £720.00<br>HAV2904D £756.00 | Basin 4<br>HAV2204G £720.00<br>HAV2604G £795.00<br>HAV804G £795.00<br>HAV2304G £720.00<br>HAV2904G £756.00 |
|               |                                                                                | <b>800mm Cabinet &amp; Bas</b><br>H539 x W800 x D385mm. 2                                                  |                                                                                                            |                                                                                                            |                                                                                                            |
|               | <ul><li>Graphite</li><li>Slate</li><li>Oak</li><li>Grey</li><li>Blue</li></ul> | Basin 1<br>HAV2206A £848.00<br>HAV2606A £932.00<br>HAV806A £932.00<br>HAV2306A £848.00<br>HAV2906A £890.00 | Basin 2<br>HAV2206B £812.00<br>HAV2606B £896.00<br>HAV806B £896.00<br>HAV2306B £812.00<br>HAV2906B £854.00 | Basin 3<br>HAV2206D £869.00<br>HAV2606D £953.00<br>HAV806D £953.00<br>HAV2306D £869.00<br>HAV2906D £911.00 | Basin 4<br>HAV2206G £869.00<br>HAV2606G £953.00<br>HAV806G £953.00<br>HAV2306G £869.00<br>HAV2906G £911.00 |
|               |                                                                                | <b>1200mm Cabinet &amp; Ba</b><br>H539 x W1200 x D385mm.                                                   |                                                                                                            |                                                                                                            |                                                                                                            |
|               | Graphite Slate Oak Grey                                                        | HAV804F £1,686.00<br>HAV2304F £1,536.00                                                                    | HAV2604C £1,686.00<br>HAV804C £1,686.00                                                                    | 1                                                                                                          |                                                                                                            |

#### ACCESSORIES

|   |  | -   |  |
|---|--|-----|--|
|   |  |     |  |
|   |  |     |  |
|   |  | 1.1 |  |
|   |  |     |  |
| _ |  | -   |  |
|   |  |     |  |

|          | 500mm WC Unit<br>H821 x W500 x D255mm<br>Pan & Cistern not included |
|----------|---------------------------------------------------------------------|
| Graphite | NPF2241 <b>£324.00</b>                                              |
| Slate    | NPF2641 <b>£370.00</b>                                              |
| Oak      | NPF1841 <b>£370.00</b>                                              |
| Grey     | NPF2341 <b>£324.00</b>                                              |
| Blue     | NPF2941 <b>£345.00</b>                                              |

BASINS

Mid-Edge Ceramic Basin With deep 40mm profile 500mm NVM012 £173.00 600mm NVM013 £186.00 800mm NVM015 £255.00 Minimalist Ceramic Basin With slimline 18mm profile 500mm NVM001 £173.00 600mm NVM003 £173.00 800mm NVM005 £219.00

Twin Ceramic Basin With deep 40mm pro 1200mm CBM424 £478.00

Shelf Support Brackets

154048SB **£28.00** (pair)

Suitable for use with all worktops

BRACKETS

D300mm. Grey

DECORATIVE LEGS

Nen Decorative Legs

## MODULAR: HAVANA COMPONENTS

#### 800mm Cabinet only H539 x W800 x D385mm. 2 Drawer

500mm Cabinet only

Graphite NPH2226 **£593.00** NPH2626 £677.00 NPH826 **£677.00** NPH2326 £593.00 NPH2926 £635.00

|                | <br>Graphi |
|----------------|------------|
| and the second | Slate      |
|                | <br>Oak    |
|                | Grey       |
|                |            |

600mm Cabinet only

NPH2624 **£604.00** 

NPH824 **£604.00** 

NPH2324 £529.00

NPH2924 £565.00

Graphite NPH2224 **£529.00** x2

1200mm Cabinet only

NPH2624 £604.00 x2

NPH824 **£604.00** x2

NPH2324 **£529.00** x2

NPH2924 £565.00 x2

H539 x W1200 x D385mm. 4 Drawer

Graphite NPH2224 **£529.00** 

Slate

Oak

Grey

#### WALL HUNG

|                                          | <b>500mm Cabinet &amp; Ba</b><br>H539 x W500 x D385mm.                                                        |                                                                                                             |                                                                                                             |                                                                                                             |
|------------------------------------------|---------------------------------------------------------------------------------------------------------------|-------------------------------------------------------------------------------------------------------------|-------------------------------------------------------------------------------------------------------------|-------------------------------------------------------------------------------------------------------------|
| Graphita<br>Slate<br>Oak<br>Grey<br>Blue | Basin 1<br>JNU2221A £442.00<br>JNU2621A £481.00<br>JNU1821A £481.00<br>JNU2321A £442.00<br>JNU2921A £458.00   | Basin 2<br>JNU2221B £442.00<br>JNU2621B £481.00<br>JNU1821B £481.00<br>JNU2321B £442.00<br>JNU2921B £458.00 | Basin 3<br>JNU2221D £456.00<br>JNU2621D £495.00<br>JNU1821D £495.00<br>JNU2321D £456.00<br>JNU2921D £472.00 | Basin 4<br>JNU2221G £456.00<br>JNU2621G £495.00<br>JNU1821G £495.00<br>JNU2321G £456.00<br>JNU2921G £472.00 |
| 7                                        | <b>600mm Cabinet &amp; Ba</b><br>H539 xW600 xD385mm.                                                          |                                                                                                             |                                                                                                             |                                                                                                             |
| Graphit<br>Slate<br>Oak<br>Grey<br>Blue  | Basin 1<br>e JNU2223A £473.00<br>JNU2623A £514.00<br>JNU1823A £514.00<br>JNU2323A £473.00<br>JNU2923A £496.00 | Basin 2<br>JNU2223B £460.00<br>JNU2623B £501.00<br>JNU1823B £501.00<br>JNU2323B £460.00<br>JNU2923B £483.00 | Basin 3<br>JNU2223D £478.00<br>JNU2623D £519.00<br>JNU1823D £519.00<br>JNU2323D £478.00<br>JNU2923D £501.00 | Basin 4<br>JNU2223G £478.00<br>JNU2623G £519.00<br>JNU1823G £519.00<br>JNU2323G £478.00<br>JNU2323G £501.00 |
|                                          | <b>600mm Cabinet &amp; Ba</b><br>H359 x W600 x D385mm.                                                        |                                                                                                             |                                                                                                             |                                                                                                             |
| Graphit<br>Slate<br>Oak<br>Grey<br>Blue  | Basin 1<br>E JNU2222A £526.00<br>JNU2622A £575.00<br>JNU1822A £575.00<br>JNU2322A £526.00<br>JNU2922A £551.00 | Basin 2<br>JNU2222B £513.00<br>JNU2622B £562.00<br>JNU1822B £562.00<br>JNU2322B £513.00<br>JNU2922B £538.00 | Basin 3<br>JNU2222D £531.00<br>JNU2622D £580.00<br>JNU1822D £580.00<br>JNU2322D £531.00<br>JNU2922D £556.00 | Basin 4<br>JNU2222G £531.00<br>JNU2622G £580.00<br>JNU1822G £580.00<br>JNU2322G £531.00<br>JNU2922G £556.00 |
|                                          | <b>600mm Cabinet &amp; Ba</b><br>H539 x W600 x D385mm.                                                        |                                                                                                             |                                                                                                             |                                                                                                             |
| Graphit<br>Slate<br>Oak<br>Grey<br>Blue  | Basin 1<br>e JNU2224A £715.00<br>JNU2624A £790.00<br>JNU1824A £790.00<br>JNU2324A £715.00<br>JNU2924A £756.00 | Basin 2<br>JNU2224B £702.00<br>JNU2624B £777.00<br>JNU1824B £777.00<br>JNU2324B £702.00<br>JNU2324B £743.00 | Basin 3<br>JNU2224D £720.00<br>JNU2624D £795.00<br>JNU1824D £795.00<br>JNU2324D £720.00<br>JNU2324D £761.00 | Basin 4<br>JNU2224G £720.00<br>JNU2624G £795.00<br>JNU1824G £795.00<br>JNU2324G £720.00<br>JNU2324G £761.00 |
|                                          | <b>800mm Cabinet &amp; Ba</b><br>H359 x W800 x D385mm.                                                        |                                                                                                             |                                                                                                             |                                                                                                             |
| Graphit<br>Slate<br>Oak<br>Grey<br>Blue  | Basin 1<br>JNU2225A £609.00<br>JNU2625A £660.00<br>JNU1825A £660.00<br>JNU2325A £609.00<br>JNU2925A £635.00   | Basin 2<br>JNU2225B £573.00<br>JNU2625B £624.00<br>JNU1825B £624.00<br>JNU2325B £573.00<br>JNU2925B £599.00 | Basin 3<br>JNU2225D £630.00<br>JNU2625D £681.00<br>JNU1825D £681.00<br>JNU2325D £630.00<br>JNU2325D £656.00 | Basin 4<br>JNU2225G £630.00<br>JNU2625G £681.00<br>JNU1825G £681.00<br>JNU2325G £630.00<br>JNU2325G £656.00 |
|                                          | 800mm Cabinet & Ba<br>H539 x W800 x D385mm.                                                                   |                                                                                                             |                                                                                                             |                                                                                                             |
| Graphit<br>Slate<br>Oak<br>Grey<br>Blue  | Basin 1<br>DNU2226A £848.00<br>JNU2626A £932.00<br>JNU1826A £932.00<br>JNU2326A £848.00<br>JNU2926A £890.00   | Basin 2<br>JNU2226B £812.00<br>JNU2626B £896.00<br>JNU1826B £896.00<br>JNU2326B £812.00<br>JNU2926B £854.00 | Basin 3<br>JNU2226D £869.00<br>JNU2626D £953.00<br>JNU1826D £953.00<br>JNU2326D £869.00<br>JNU2926D £911.00 | Basin 4<br>JNU2226G £869.00<br>JNU2626G £953.00<br>JNU1826G £953.00<br>JNU2326G £869.00<br>JNU2926G £911.00 |

#### FLOOR STANDING

|          | 500mm Cabinet & Basin<br>H803 x W500 x D385mm. 2 Door |         |  |
|----------|-------------------------------------------------------|---------|--|
|          | Basin 1                                               | Basin 2 |  |
| Graphite | JNU2201A £527.00                                      | JNU22   |  |
| Slate    | JNU2601A £578.00                                      | JNU26   |  |
| Oak      | JNU1801A £578.00                                      | JNU18   |  |
| Grey     | JNU2301A <b>£527.00</b>                               | JNU23   |  |
| Blue     | JNU2901A £553.00                                      | JNU29   |  |

600mm Cabinet & Basin

|          | 6<br>H |
|----------|--------|
|          | в      |
| Graphite | ١L     |
| Slate    | ١L     |
| Oak      | JI     |
| Grey     | JI     |
| Blue     | ١L     |

| H803 x W600 x D385mm.   | 2 Door |
|-------------------------|--------|
| Basin 1                 | Basi   |
| JNU2203A £583.00        | JNU    |
| JNU2603A <b>£640.00</b> | JNU    |
| JNU1803A <b>£640.00</b> | JNU.   |
| JNU2303A <b>£583.00</b> | JNU    |
| JNU2903A £611.00        | JNU    |

#### 800mm Cabinet & Basin H803 x W800 x D385mm. 2 Door

|          | Basin 1                 | Basi |
|----------|-------------------------|------|
| Graphite | JNU2205A £741.00        | JNU  |
| Slate    | JNU2605A <b>£810.00</b> | JNU  |
| Oak      | JNU1805A <b>£810.00</b> | JNU  |
| Grey     | JNU2305A <b>£741.00</b> | JNU  |
| Blue     | JNU2905A <b>£775.00</b> | JNU  |
|          |                         |      |