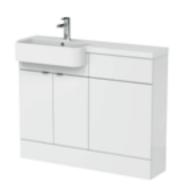

| FULL DEPTH        | 5 |
|-------------------|---|
| 4                 |   |
|                   |   |
|                   |   |
|                   |   |
| Left Hand         |   |
| 1000mm Full Depth | 1 |

1000mm Full Depth 500mm Vanity Unit, 500mm WC Unit, 1000mm L-Shaped Basin . H904 x W1000 x D355mm

| Colour     | Left    | Right   |           |
|------------|---------|---------|-----------|
| White      | CBI126  | CBI127  | £993.00   |
| Oak        | CBI3026 | CBI3027 | £1,163.00 |
| Anthracite | CBI526  | CBI527  | £1,163.00 |
| Black      | CBI626  | CBI627  | £1,163.00 |
| Grey       | CBI926  | CBI927  | £1,238.00 |