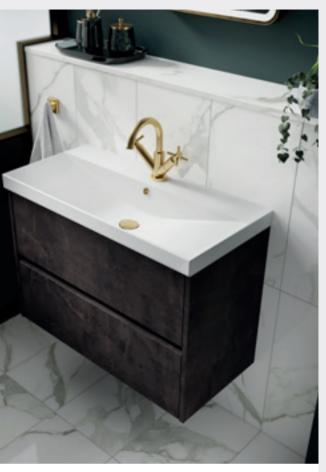

### **CERAMIC & POLYMARBLE BASINS**

Ceramic won't fade or discolour and will be a great colour match for your toilet. Polymarble ensures a crisp, super smooth finish and is incredibly durable.