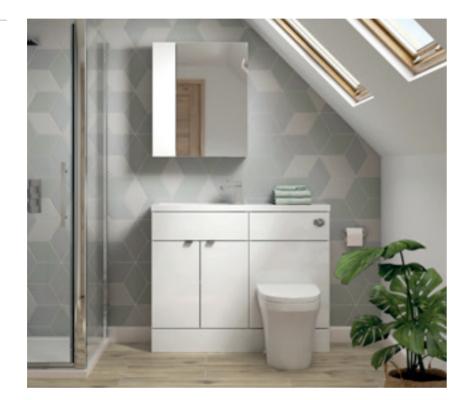

# MODULAR: HAVANA

ELEVATE YOUR BATHROOM WITH OUR HAVANA COLLECTION. THE WALL HUNG DESIGNS ARE EQUIPPED WITH A LUXURY OUTER FRAME FEATURE TO CREATE AN EYE CATCHING BATHROOM SUITE.

## CHOICE

Decide between five finishes, and complement your Vanity Units with one of four Ceramic Basin designs, or a Worktop and Vessel.

# HAVANA

OUR HAVANA COLLECTIONS BOASTS AN ULTRA MODERN DESIGN PERFECT FOR ANY BATHROOM. AVAILABLE IN FIVE UNIQUE COLOURS AND FINISHED WITH A SLEEK HANDLE-LESS DESIGN.

WALL

| <u>L HUNG</u> |                                                                                | 500mm Cabinet & Bas<br>H539 x W500 x D385mm. 2                                                             |                                                                                                            |                                                                                                            |                                                                                                            |
|---------------|--------------------------------------------------------------------------------|------------------------------------------------------------------------------------------------------------|------------------------------------------------------------------------------------------------------------|------------------------------------------------------------------------------------------------------------|------------------------------------------------------------------------------------------------------------|
| 1 1 1         | Graphite<br>Slate<br>Oak<br>Grey<br>Blue                                       | Basin 1<br>HAV2202A £659.00<br>HAV2602A £687.00<br>HAV802A £687.00<br>HAV2302A £659.00<br>HAV2902A £673.00 | Basin 2<br>HAV2202B £659.00<br>HAV2602B £687.00<br>HAV802B £687.00<br>HAV2302B £659.00<br>HAV2902B £673.00 | Basin 3<br>HAV2202D £673.00<br>HAV2602D £701.00<br>HAV802D £701.00<br>HAV2302D £673.00<br>HAV2902D £687.00 | Basin 4<br>HAV2202G £673.00<br>HAV2602G £701.00<br>HAV802G £701.00<br>HAV2302G £673.00<br>HAV2902G £687.00 |
|               |                                                                                | 600mm Cabinet & Bas<br>H539 x W600 x D385mm, 2                                                             |                                                                                                            |                                                                                                            |                                                                                                            |
| 1             | Graphite Slate Oak Grey Blue                                                   | Basin 1<br>HAV2204A £715.00<br>HAV2604A £790.00<br>HAV804A £790.00<br>HAV2304A £715.00<br>HAV2904A £751.00 | Basin 2<br>HAV2204B £702.00<br>HAV2604B £777.00<br>HAV804B £777.00<br>HAV2304B £702.00<br>HAV2904B £738.00 | Basin 3<br>HAV2204D £720.00<br>HAV2604D £795.00<br>HAV804D £795.00<br>HAV2304D £720.00<br>HAV2904D £756.00 | Basin 4<br>HAV2204G £720.00<br>HAV2604G £795.00<br>HAV804G £795.00<br>HAV2304G £720.00<br>HAV2904G £756.00 |
|               |                                                                                | <b>800mm Cabinet &amp; Bas</b><br>H539 x W800 x D385mm. 2                                                  |                                                                                                            |                                                                                                            |                                                                                                            |
|               | <ul><li>Graphite</li><li>Slate</li><li>Oak</li><li>Grey</li><li>Blue</li></ul> | Basin 1<br>HAV2206A £848.00<br>HAV2606A £932.00<br>HAV806A £932.00<br>HAV2306A £848.00<br>HAV2906A £890.00 | Basin 2<br>HAV2206B £812.00<br>HAV2606B £896.00<br>HAV806B £896.00<br>HAV2306B £812.00<br>HAV2906B £854.00 | Basin 3<br>HAV2206D £869.00<br>HAV2606D £953.00<br>HAV806D £953.00<br>HAV2306D £869.00<br>HAV2906D £911.00 | Basin 4<br>HAV2206G £869.00<br>HAV2606G £953.00<br>HAV806G £953.00<br>HAV2306G £869.00<br>HAV2906G £911.00 |
|               |                                                                                | <b>1200mm Cabinet &amp; Ba</b><br>H539 x W1200 x D385mm.                                                   |                                                                                                            |                                                                                                            |                                                                                                            |
|               | Graphite Slate Oak Grey                                                        | HAV804F £1,686.00<br>HAV2304F £1,536.00                                                                    | HAV2604C £1,686.00<br>HAV804C £1,686.00                                                                    | 1                                                                                                          |                                                                                                            |