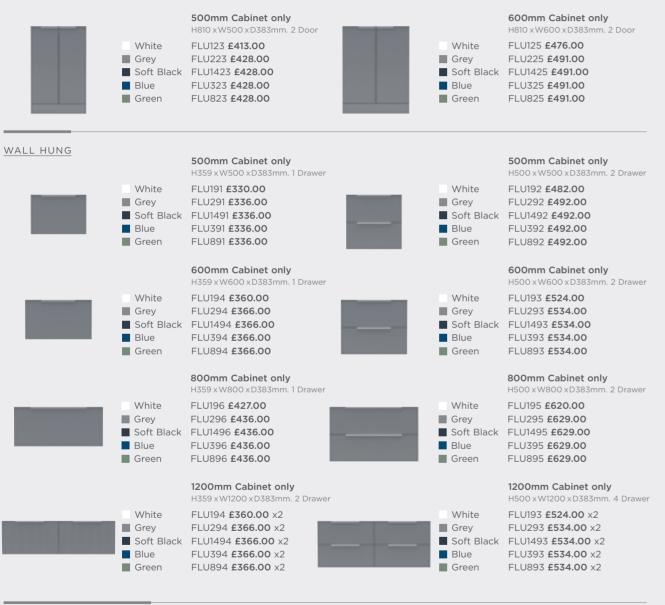

# MODULAR: FLUTED

TACTILE AND STRIKING, THE FLUTED COLLECTION IS INSPIRED BY RETRO DESIGN, BUT WITH A MODERN TWIST. THE LARGE, ELEGANT HANDLES AND CAREFULLY CURATED COLOURS WILL ADD A UNIQUE TOUCH TO YOUR BATHROOM.

## CHOICE

Decide between five finishes, and complement your Vanity Units with one of three Ceramic Basin designs, or a Worktop and Vessel.

#### MODULAR:

THE FLUTED COLLECTION OFFERS A WEALTH OF CHOICE SO YOU ARE GUARANTEED TO FIND THE PERFECT UNIT FOR YOUR BATHROOM. AVAILABLE IN A SLEEK SELECTION OF FIVE SATIN COLOURS, AND A CHOICE OF THREE CERAMIC BASIN DESIGNS.

WALL HUNG

Basin 1 White DFF192A Grey DFF292A Soft Black DFF1492 Blue DFF392A DFF892A Green

Basin 1 White DEE193A Grey DFF293A Soft Black DEF1493 DFF393A Blue Green DFF893A

White Grey Soft Black Blue Green

Basin 1 DFF195A DFF295A DFF1495 DFF395A DFF895/

WALL HUNG TWIN

Twin Cera DFF194F White DFF294F Grey Soft Black DFF1494F

Blue DFF394F DFF894F Green

1200mm Cabinet & Basin H500 x W1200 x D383mm. 4 Drawer Twin Ceramic Basin Twin Polymarble Basin DFF193F £1,526.00 DFF193C £1,526.00 White DFF293F £1,546.00 DFF293C £1,546.00 Grey Soft Black DFF1493F £1,546.00 DFF1493C £1,546.00 DFF393F £1,546.00 DFF393C £1.546.00 Blue DFF893F £1,546.00 DFF893C £1,546.00 Green

#### 500mm Cabinet & Basin

H500 x W500 x D383mm, 2 Drawer

|            | Basin 2          | Basin 3          |
|------------|------------------|------------------|
| £655.00    | DFF192B £655.00  | DFF192D £669.00  |
| A £665.00  | DFF292B £665.00  | DFF292D £679.00  |
| 2A £665.00 | DFF1492B £665.00 | DFF1492D £679.00 |
| A £665.00  | DFF392B £665.00  | DFF392D £679.00  |
| A £665.00  | DFF892B £665.00  | DFF892D £679.00  |
|            |                  |                  |

#### 600mm Cabinet & Basin

H500 x W600 x D383mm. 2 Drawer

|           | Basin 2                 | Basin 3          |
|-----------|-------------------------|------------------|
| £710.00   | DFF193B £697.00         | DFF193D £715.00  |
| 4 £720.00 | DFF293B £707.00         | DFF293D £725.00  |
| A £720.00 | DFF1493B <b>£707.00</b> | DFF1493D £725.00 |
| 4 £720.00 | DFF393B £707.00         | DFF393D £725.00  |
| 4 £720.00 | DFF893B £707.00         | DFF893D £725.00  |
|           |                         |                  |

#### 800mm Cabinet & Basin

H500 x W800 x D383mm. 2 Drawer

|                   | Basin 2                 | Basin 3          |
|-------------------|-------------------------|------------------|
| A £875.00         | DFF195B £839.00         | DFF195D £896.00  |
| A £884.00         | DFF295B £848.00         | DFF295D £905.00  |
| 5A <b>£884.00</b> | DFF1495B <b>£848.00</b> | DFF1495D £905.00 |
| A £884.00         | DFF395B £848.00         | DFF395D £905.00  |
| A £884.00         | DFF895B £848.00         | DFF895D £905.00  |
|                   |                         |                  |

#### 1200mm Cabinet & Basin

H359 xW1200 xD383mm, 2 Drawer

| amic Basin  | Twin Polymarble Basin |
|-------------|-----------------------|
| £1,198.00   | DFF194C £1,198.00     |
| £1,210.00   | DFF294C £1,210.00     |
| F £1,210.00 | DFF1494C £1,210.00    |
| £1,210.00   | DFF394C £1,210.00     |
| £1,210.00   | DFF894C £1,210.00     |
|             |                       |