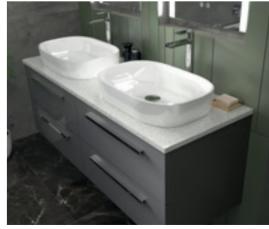

### **CERAMIC & POLYMARBLE BASINS**

Ceramic won't fade or discolour and will be a great colour match for your toilet. Polymarble ensures a crisp, super smooth finish and is incredibly durable.

BASINS

Mid-Edge Ceramic Basin With deep 40mm profile 500mm NVM012 £173.00 600mm NVM013 £186.00 800mm NVM015 £255.00 Minimalist Ceramic Basin With slimline 18mm profile 500mm NVM001 £173.00 600mm NVM003 £173.00 800mm NVM005 £219.00