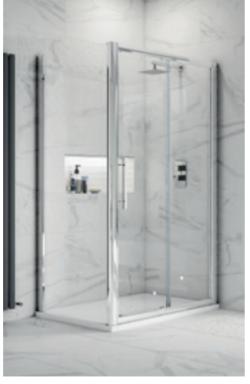

m

ADHD90-E8 £675.00 Adjustment: 845-890mm Opening: 720mm

Extension Kit PEK190BP £119.00 Adjustment: +20mm each side

# Shower Tray (Shown) NLT91010 £314.00 900 x 900 x 32mm

**8** See page 133-135 for all shower tray and waste options



Hinged Door with optional Side Panel





Patented EasyFit System for quick and easy assembly

### CHROME SLIDING DOOR

1000mm M1000SS-E8 **£709.00** Adjustment: 945-990mm Opening: 380mm

1100mm M1100SS-E8 £711.00 Adjustment: 1045-1090mm Opening: 430mm

1200mm M1200SS-E8 £753.00 Adjustment: 1145-1190mm Opening: 480mm

1400mm M1400SS-E8 £787.00 Adjustment: 1345-1390mm Opening: 580mm

Extension Kit PEK190 £119.00 Adjustment: +20mm each side

Shower Tray (Shown) NTP023 £254.00 1200 x 800 x 40mm

**e** See page 133-135 for all shower tray and waste options



Sliding Door with optional Side Panel



### CHROME SIDE PANELS

700mm M70EP-E8 £397.00 Adjustment: 665-690mm

760mm

800mm M80EP-E8 £441.00 Adjustment: 765-790mm

M76EP-E8 £419.00 Adjustment: 725-750mm

900mm M90EP-E8 £476.00 Adjustment: 865-890mm 1000mm

M10EP-E8 £541.00

Adjustment: 965-990mm

### CHROME HINGED DOOR

700mm MH70-E8 £563.00 Adjustment: 645-690mm Opening: 520mm

760mm MH76-E8 £608.00 Adjustment: 705-750mm Opening: 580mm

800mm MH80-E8 £653.00 Adjustment: 745-790mm Opening: 620mm

900mm MH90-E8 £675.00 Adjustment: 845-890mm Opening: 720mm

Extension Kit PEK190 £119.00 Adjustment: +20mm each side

Shower Tray (Shown) NTP006 £184.00 800 x 800 x 40mm

**8** See page 133-135 for all shower tray and waste options



Hinged Door with optional Side Panel





# MINIMAL

CHROME W