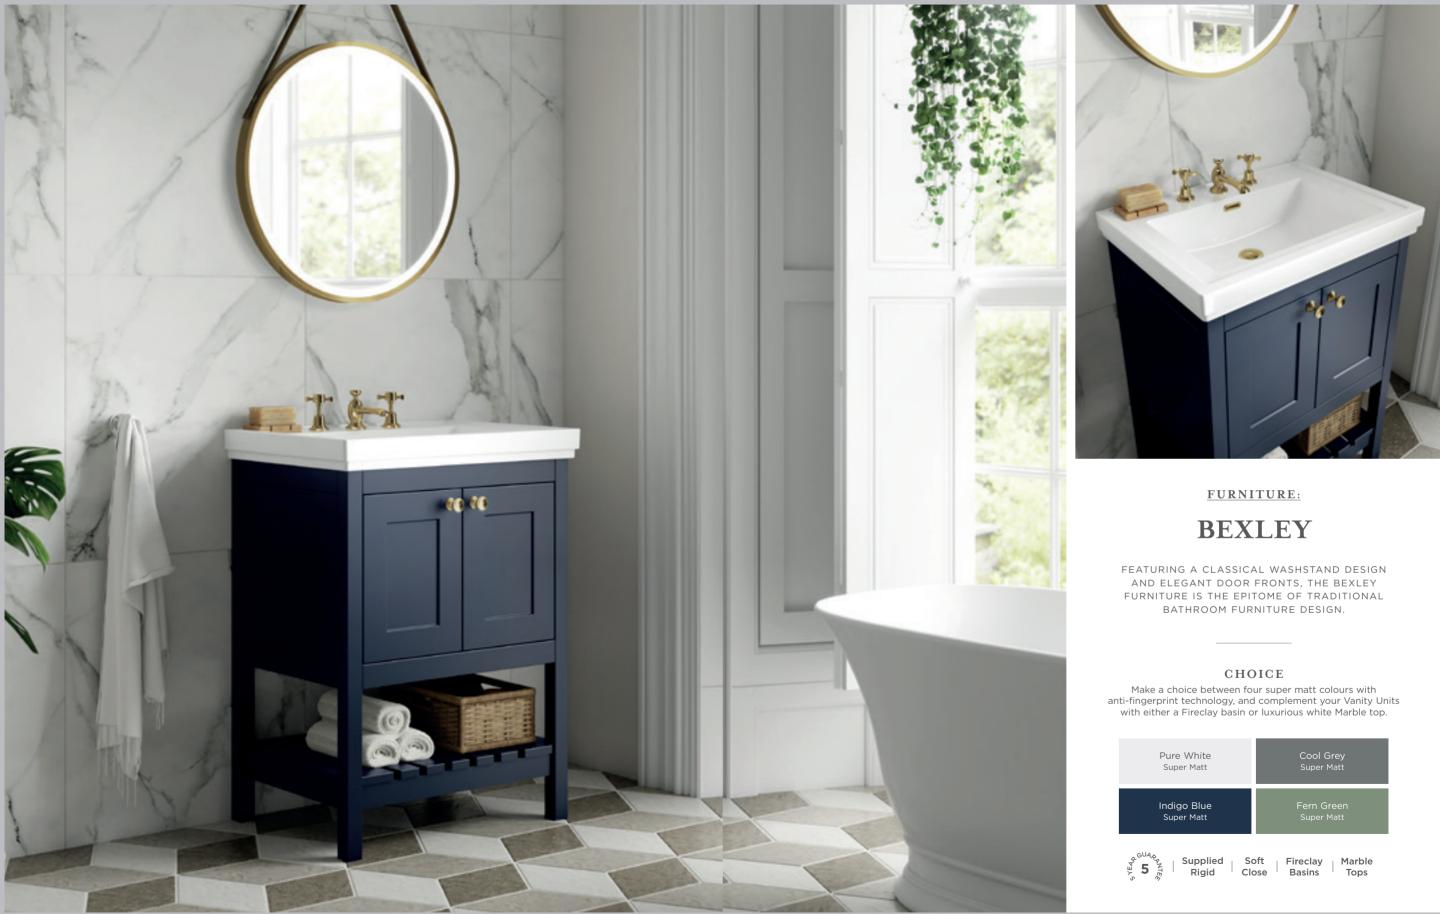

# MODULAR: SARENNA

SOPHISTICATED STYLE WITH ELEGANT CURVES, AND WITH A CONTEMPORARY COLOUR PALETTE THAT BEAUTIFULLY COMPLEMENTS THE CRISP WHITE POLYMARBLE BASIN OR MARBLE WORKTOPS.

## CHOICE

Make a choice between three satin colours, and complement your Vanity Units with either a luxury Polymarble Basin or Marble Worktop.

White Marble Top on White Unit

Moon White SAR101 £1,299.00 Dove Grey Mineral Blue SAR301 £1,299.00

All prices include VAT. For line drawings visit hudsonreed.co.uk

AVAILABLE IN 700MM AND 1000MM BASIN SIZES, THE VANITY UNITS OFFER AMPLE STORAGE, AND THE OPTION TO CHOOSE A MARBLE WORKTOP ADDS EVEN MORE LUXURY TO THE SARENNA COLLECTION.