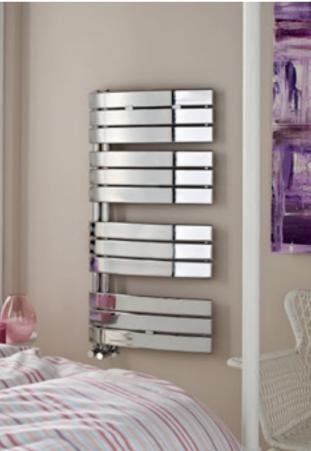

|              |        |       |         |  |  |
|-----------------------------------------------------|--------------|--------|-------|---------|--|--|
| Colour                                              | Size (mm)    | Btu/Hr | Code  | Price   |  |  |
| Chrome                                              | H1080 x W550 | 1453   | HL336 | £889.00 |  |  |
| Anthracite                                          | H1080 x W550 | 2161   | HLA36 | £620.00 |  |  |
| Suitable for use with heating elements see page 184 |              |        |       |         |  |  |





 $-H_R$ 

### Vertical with 7 Rails Colour Size (mm) Btu/Hr Code Price H1200 x W450 874 HL375 £261.00 Chrome H1200 x W600 1094 HL376 **£292.00** Chrome Suitable for use with heating elements see page 184



All prices include VAT. For line drawings visit hudsonreed.co.uk



# ELECTRIC

FLAT PANEL - VERTICAL

# GUARANTER

| Vertical with 8 Flat Panels |             |      |       |         |  |  |
|-----------------------------|-------------|------|-------|---------|--|--|
| Colour                      | Size (mm)   | Watt | Code  | Price   |  |  |
| Chrome                      | H840 x W500 | 400  | HL358 | £643.00 |  |  |
| Anthracite                  | H840 x W500 | 400  | HL158 | £461.00 |  |  |
| Brass                       | H840 x W500 | 400  | HL858 | £742.00 |  |  |
| Black                       | H840 x W500 | 400  | HL458 | £461.00 |  |  |

### Vertical with 12 Flat Panels

| Colour     | Size (mm)    | Watt | Code  | Price   |
|------------|--------------|------|-------|---------