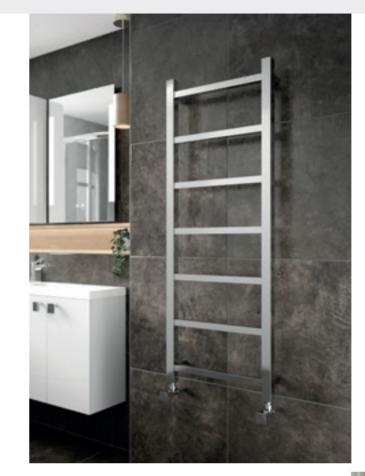

nel

| Colour      | Size (mm)    | Btu/Hr | Code   | Price   |
|-------------|--------------|--------|--------|---------|
| Gloss White | H1500 x W383 | 3934   | HSA002 | £398.00 |
| Anthracite  | H1500 x W383 | 3934   | HSA006 | £398.00 |
| Gloss White | H1800 x W383 | 4760   | HSA001 | £435.00 |
| Anthracite  | H1800 x W383 | 4704   | HSA005 | £435.00 |



### Horizontal Double Panel

| Colour      | Size (mm)    | Btu/Hr | Code   | Price   |
|-------------|--------------|--------|--------|---------|
| Gloss White | H635 x W863  | 3964   | HSA004 | £450.00 |
| Anthracite  | H635 x W863  | 3964   | HSA008 | £450.00 |
| Gloss White | H635 x W1223 | 5659   | HSA003 | £646.00 |
| Anthracite  | H635 x W1223 | 5659   | HSA007 | £646.00 |









179

HEAT NG

TOWEL RA

F

Hudson Reed\_







ELGIN Vertical





|   | **** |
|---|------|
|   |      |
|   |      |
|   |      |
|   |      |
|   |      |
| - | P    |

Vertical with 10 or 17 Rails 
 Colour
 Size (mm)
 Btu/Hr
 Code
 Price

 Brushed Brass
 H800 x W500
 1062
 MTY803
 £300.00
 Brushed Brass H1200 x W500 1765 MTY805 **£450.00** Suitable for use with heating elements see page 184



| Vertical with 12 Curved Panels                      |              |        |       |         |  |  |
|-----------------------------------------------------|--------------|--------|-------|---------|--|--|
| Colour                                              | Size (mm)    | Btu/Hr | Code  | Price   |  |  |
| Chrome                                              | H1080 x W550 | 1453   | HL336 | £889.00 |  |  |
| Anthracite