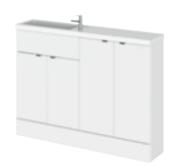

## FUSION: **FLOOR STANDING COMBINATIONS**

Please see page 78 for Wall Units and Accessories

FULL DEPTH

Left Hand

Hudson Reed

1200mm Full Depth 600mm Vanity Unit, 600mm WC Unit, 1200mm L-Shaped Basin H904 x W1200 x D355mm

| 11304 X WI200 X D33311111 |         |         |           |  |  |
|---------------------------|---------|---------|-----------|--|--|
| Colour                    | Left    | Right   |           |  |  |
| White                     | CBI109  | CBI110  | £1,100.00 |  |  |
| Oak                       | CBI3009 | CBI3010 | £1,294.00 |  |  |
| Anthracite                | CBI509  | CBI510  | £1,294.00 |  |  |
| Black                     | CBI609  | CBI610  | £1,294.00 |  |  |
| Grey                      | CBI909  | CBI910  | £1,380.00 |  |  |
|                           |         |         |           |  |  |

1200mm Full Depth 600mm Vanity Unit, x 2 300mm Base Unit, 1200mm L-Shaped Basin, 1250mm Plinth. H904 x W1200 x D355mm

| Left    | Right   |           |
|---------|---------|-----------|
| CBI111  | CBI112  | £1,382.00 |
| CBI3011 | CBI3012 | £1,594.00 |
| CBI511  | CBI512  | £1,594.00 |
| CBI611  | CBI612  | £1,594.00 |
| CBI911  | CBI912  | £1,700.00 |
|         |         |           |