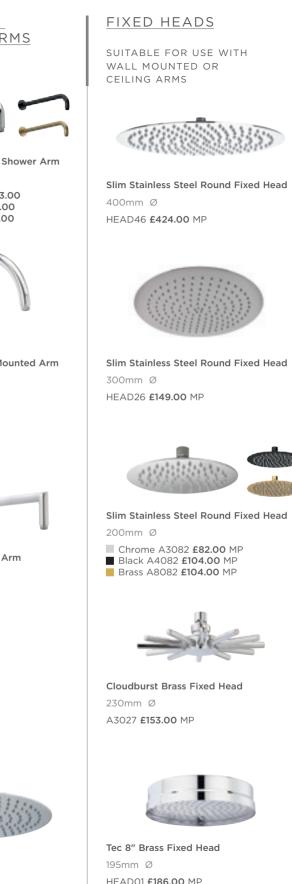

valve with diverter, triple valve or triple valve with diverter 430 x 200mm

HEAD48 £465.00 MP





FIXED CEILING FIXED WALL MOUNTED ARMS MOUNTED ARMS Round Ceiling Arm Round Wall Mounted Shower Arm L345mm L300mm Chrome ARM16 £65.00 Black ARM416 £79.00 Brass ARM816 £79.00 Chrome ARM01 **£63.00** Black ARM401 **£78.00** Brass ARM801 **£78.00** Round Ceiling Arm Contemporary Wall Mounted Arm 5 Heavy duty. L165mm L315mm A3220 £115.00 ARM06 £68.00 Round Mitred Wall Mounted Arm Ceiling Arm L430mm L150mm ARM07 £72.00 Chrome ARM15 £51.00 Black ARM415 £63.00 Brass ARM815 £63.00 CEILING MOUNTED HEADS Stainless Steel Round Fixed Head and Ceiling Arm 400mm Ø Ceiling arm 300mm HEAD46A **£489.00** MP

All prices include VAT. For all wastes, accessories and line drawings please visit hudsonreed.co.uk



Slim Stainless Steel Round Fixed Head HEAD26 £149.00 MP Slim Stainless Steel Round Fixed Head Chrome A3082 **£82.00** MP Black A4082 **£104.00** MP Brass A8082 **£104.00** MP Cloudburst Brass Fixed Head A3027 £153.00 MP Tec 8" Brass Fixed Head HEAD01 **£186.00** MP

6

ROUND

HEADS

00 ARMS







Destiny Shower Kit With concealed Outlet Elbow and Diverter

A3115 **£467.00** HP1



Hudson Reed



### ROUND

handset.

H830mm



Slide Rail Kit Brass/ABS. With multi-function Brass/ABS. With multi-function handset. H705mm A3041 £162.00 MP A3043 £168.00 MP

Slide Rail Kit Brass/ABS. With multi-function air

induction handset, with up to 25% water saving. H720mm A3064 **£213.00** LP1

SHOWERS: ACCESSORIES

GUARRNIE





All prices include VAT. For all wastes, accessories and line drawings plea