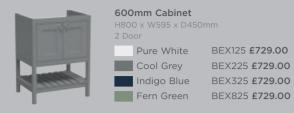

# HAVANA

OUR HAVANA COLLECTIONS BOASTS AN ULTRA MODERN DESIGN PERFECT FOR ANY BATHROOM. AVAILABLE IN FIVE UNIQUE COLOURS AND FINISHED WITH A SLEEK HANDLE-LESS DESIGN.

WALL

| <u>L HUNG</u> |                                                                                | 500mm Cabinet & Bas<br>H539 x W500 x D385mm. 2                                                             |                                                                                                            |                                                                                                            |                                                                                                            |
|---------------|--------------------------------------------------------------------------------|------------------------------------------------------------------------------------------------------------|------------------------------------------------------------------------------------------------------------|------------------------------------------------------------------------------------------------------------|------------------------------------------------------------------------------------------------------------|
| 1 1 1         | Graphite<br>Slate<br>Oak<br>Grey<br>Blue                                       | Basin 1<br>HAV2202A £659.00<br>HAV2602A £687.00<br>HAV802A £687.00<br>HAV2302A £659.00<br>HAV2902A £673.00 | Basin 2<br>HAV2202B £659.00<br>HAV2602B £687.00<br>HAV802B £687.00<br>HAV2302B £659.00<br>HAV2902B £673.00 | Basin 3<br>HAV2202D £673.00<br>HAV2602D £701.00<br>HAV802D £701.00<br>HAV2302D £673.00<br>HAV2902D £687.00 | Basin 4<br>HAV2202G £673.00<br>HAV2602G £701.00<br>HAV802G £701.00<br>HAV2302G £673.00<br>HAV2902G £687.00 |
|               |                                                                                | 600mm Cabinet & Bas<br>H539 x W600 x D385mm, 2                                                             |                                                                                                            |                                                                                                            |                                                                                                            |
| 1             | Graphite Slate Oak Grey Blue                                                   | Basin 1<br>HAV2204A £715.00<br>HAV2604A £790.00<br>HAV804A £790.00<br>HAV2304A £715.00<br>HAV2904A £751.00 | Basin 2<br>HAV2204B £702.00<br>HAV2604B £777.00<br>HAV804B £777.00<br>HAV2304B £702.00<br>HAV2904B £738.00 | Basin 3<br>HAV2204D £720.00<br>HAV2604D £795.00<br>HAV804D £795.00<br>HAV2304D £720.00<br>HAV2904D £756.00 | Basin 4<br>HAV2204G £720.00<br>HAV2604G £795.00<br>HAV804G £795.00<br>HAV2304G £720.00<br>HAV2904G £756.00 |
|               |                                                                                | <b>800mm Cabinet &amp; Bas</b><br>H539 x W800 x D385mm. 2                                                  |                                                                                                            |                                                                                                            |                                                                                                            |
|               | <ul><li>Graphite</li><li>Slate</li><li>Oak</li><li>Grey</li><li>Blue</li></ul> | Basin 1<br>HAV2206A £848.00<br>HAV2606A £932.00<br>HAV806A £932.00<br>HAV2306A £848.00<br>HAV2906A £890.00 | Basin 2<br>HAV2206B £812.00<br>HAV2606B £896.00<br>HAV806B £896.00<br>HAV2306B £812.00<br>HAV2906B £854.00 | Basin 3<br>HAV2206D £869.00<br>HAV2606D £953.00<br>HAV806D £953.00<br>HAV2306D £869.00<br>HAV2906D £911.00 | Basin 4<br>HAV2206G £869.00<br>HAV2606G £953.00<br>HAV806G £953.00<br>HAV2306G £869.00<br>HAV2906G £911.00 |
|               |                                                                                | <b>1200mm Cabinet &amp; Ba</b><br>H539 x W1200 x D385mm.                                                   |                                                                                                            |                                                                                                            |                                                                                                            |
|               | Graphite Slate Oak Grey                                                        | HAV804F £1,686.00<br>HAV2304F £1,536.00                                                                    | HAV2604C £1,686.00<br>HAV804C £1,686.00                                                                    | 1                                                                                                          |                                                                                                            |