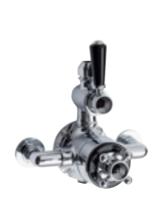

n Concealed Valve TSVT002 £534.00 LP1 Twin Concealed Valve with Diverter TSVT004 **£590.00** LP1 Triple Concealed Valve TSVT003 **£603.00** LP1 Triple Concealed Valve with Diverter

TSVT005 £661.00 LP1

EXPOSED THERMOSTATIC SHOWERS



Twin Exposed Valve TSVT101 £534.00 LP1 Triple Exposed Valve TSVT102 **£603.00** LP1

**?** Combine with the Back to Wall Shower Elbow for hidden pipework. See page 234



Dual Concealed Valve TSVT006 **£479.00** LP1





All prices include VAT. For line drawings visit hudsonreed.co.uk



CONCEALED THERMOSTATIC SHOWERS





Twin Concealed Valve BTSVT002 £565.00 LP1 Twin Concealed Valve with Diverter BTSVT004 **£617.00** LP1

Triple Concealed Valve BTSVT003 **£635.00** LP1 Triple Concealed Valve with Diverter BTSVT005 £696.00 LP1

EXPOSED THERMOSTATIC SHOWERS





Twin Exposed Valve BTSVT101 £565.00 LP1 Triple Exposed Valve BTSVT102 £635.00 LP1

Combine with the Back to Wall Shower Elbow for hidden pipework. See page 234





Hudson Reed

ΒY

OLD LONDON

### EXPOSED SHOWER VALVES

### WITH RIGID RISER KITS.



Shower Valve & Rigid Riser Kit Top Outlet. White Ceramic. With Diverter. A3117 **£814.00** MP



Shower Valve & Rigid Riser Kit Top Outlet. Without Diverter. A3118 **£595.00** MP

### SHOWER KITS

SUITABLE FOR USE WITH EXPOSED SHOWER VALVES.





Suitable for use with

A3238 **£738.00** HP1

concealed shower valves.

Riser Kit

With Diverter.



Luxury Rigid Riser Kit White Ceramic. Without Diverter. A3606 **£430.00** MP





Victorian Grand Rigid Riser Kit Black Ceramic. With Diverter. AM412 **£621.00** MP





FIXED HEADS & ARMS

ALL DAR