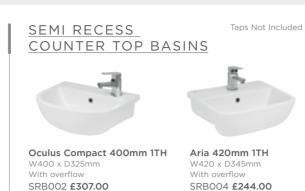

#### SEMI-RECESSED

#### 1000mm Semi-Recessed

500mm Vanity Unit, 500mm WC Unit, 1000mm Round Semi-Recess Basin H904 x W1000 x D355mm

#### 1000mm Semi-Recessed

500mm Vanity Unit, 500mm WC Unit, 1000mm Square Semi-Recess Basin H904 x W1000 x D355mm

| Left    | Right   |           |
|---------|---------|-----------|
| CBI148  | CBI149  | £1,017.00 |
| CBI3048 | CBI3049 | £1,234.00 |
| CBI548  | CBI549  | £1,234.00 |
| CBI648  | CBI649  | £1,234.00 |
| CBI948  | CBI949  | £1,310.00 |

#### 1100mm Semi-Recessed

600mm Vanity Unit, 500mm WC Unit, 1100mm Square Semi-Recess Basin H904 x W1100 x D355mm

|    | Left    | Right   |           |
|----|---------|---------|-----------|
| 00 | CBI150  | CBI151  | £1,068.00 |
| 00 | CBI3050 | CBI3051 | £1,282.00 |
| 00 | CBI550  | CBI551  | £1,282.00 |
| 00 | CBI650  | CBI651  | £1,282.00 |
| 00 | CBI950  | CBI951  | £1,362.00 |