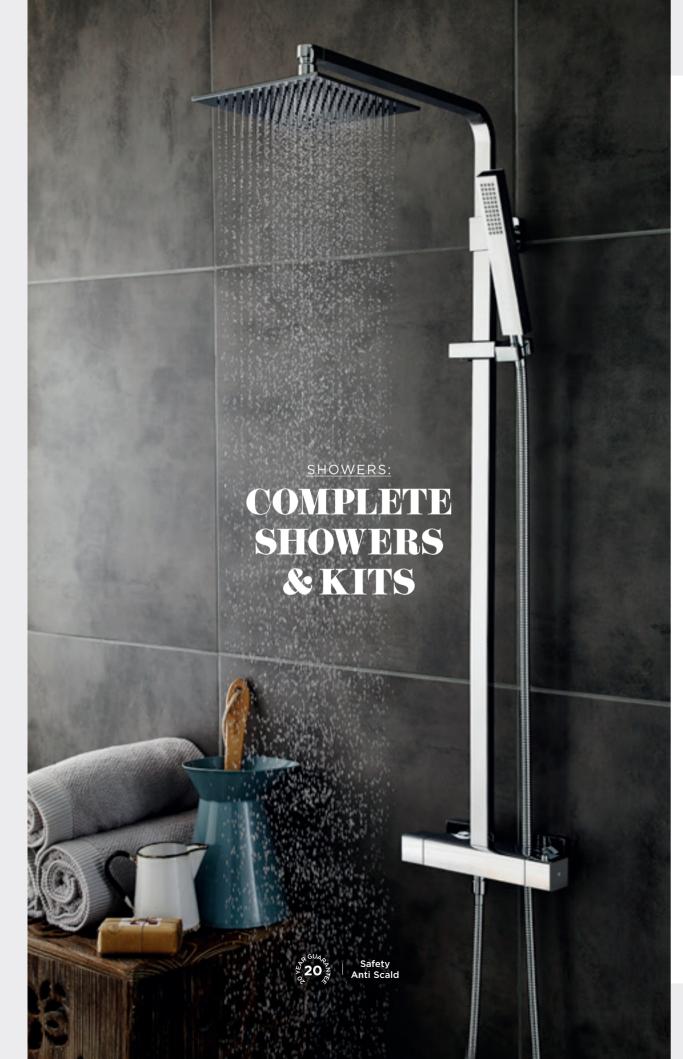

** Black ARM401 **£78.00** Brass ARM801 **£78.00** Round Ceiling Arm Contemporary Wall Mounted Arm 5 Heavy duty. L165mm L315mm A3220 £115.00 ARM06 £68.00 Round Mitred Wall Mounted Arm Ceiling Arm L430mm L150mm ARM07 £72.00 Chrome ARM15 £51.00 Black ARM415 £63.00 Brass ARM815 £63.00 CEILING MOUNTED HEADS Stainless Steel Round Fixed Head and Ceiling Arm 400mm Ø Ceiling arm 300mm HEAD46A **£489.00** MP

All prices include VAT. For all wastes, accessories and line drawings please visit hudsonreed.co.uk



Slim Stainless Steel Round Fixed Head HEAD26 £149.00 MP Slim Stainless Steel Round Fixed Head Chrome A3082 **£82.00** MP Black A4082 **£104.00** MP Brass A8082 **£104.00** MP Cloudburst Brass Fixed Head A3027 £153.00 MP Tec 8" Brass Fixed Head HEAD01 **£186.00** MP

6

ROUND

HEADS

00 ARMS







Destiny Shower Kit With concealed Outlet Elbow and Diverter

A3115 **£467.00** HP1



Hudson Reed



### ROUND

handset.

H830mm



Slide Rail Kit Brass/ABS. With multi-function Brass/ABS. With multi-function handset. H705mm A3041 £162.00 MP A3043 £168.00 MP

Slide Rail Kit Brass/ABS. With multi-function air

induction handset, with up to 25% water saving. H720mm A3064 **£213.00** LP1

SHOWERS: ACCESSORIES

GUARRNIE





All prices include VAT. For all wastes, accessories and line drawings please visit hudsonreed.co.uk

### BODY JETS



Square Tile Body Jet H92 x W92mm BDJ002 **£123.00** Each



Round Sheer Body Jet With swivel A355 £51.00 Each



Square Body Jet With swivel A354 **£51.00** Each



Round Body Jet With swivel A383 **£60.00** Each

### ELBOW, FLEX & SEAT



Square

Chr