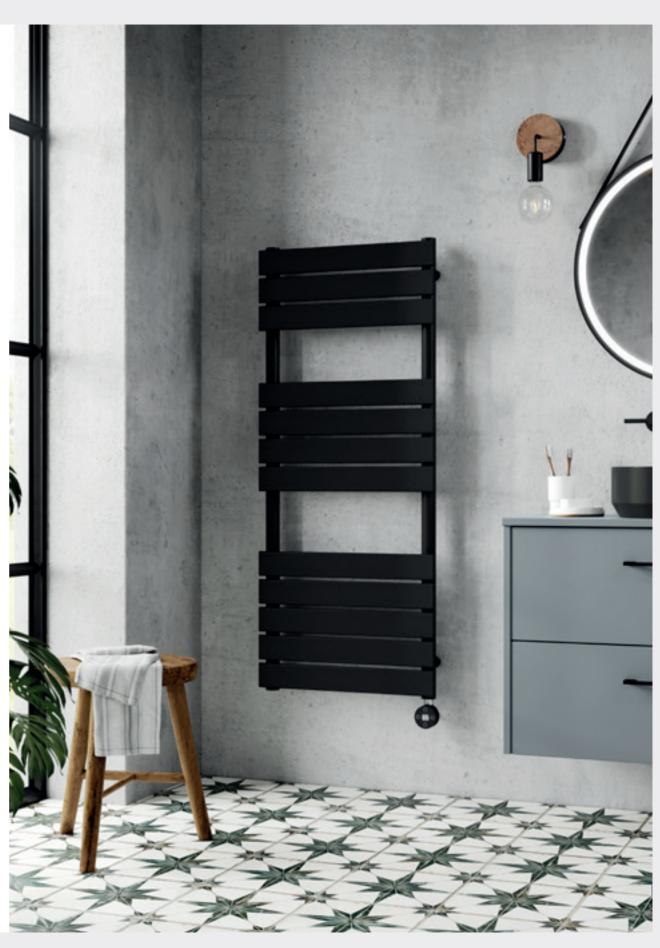

|
|-----------------------------------------------------|--------------|--------|-------|---------|--|--|
| Colour                                              | Size (mm)    | Btu/Hr | Code  | Price   |  |  |
| Chrome                                              | H1080 x W550 | 1453   | HL336 | £889.00 |  |  |
| Anthracite                                          | H1080 x W550 | 2161   | HLA36 | £620.00 |  |  |
| Suitable for use with heating elements see page 184 |              |        |       |         |  |  |





 $-H_R$ 

### Vertical with 7 Rails Colour Size (mm) Btu/Hr Code Price H1200 x W450 874 HL375 £261.00 Chrome H1200 x W600 1094 HL376 **£292.00** Chrome Suitable for use with heating elements see page 184



All prices include VAT. For line drawings visit hudsonreed.co.uk



# ELECTRIC

FLAT PANEL - VERTICAL

# GUARANTER

| Vertical with 8 Flat Panels |             |      |       |         |  |  |
|-----------------------------|-------------|------|-------|---------|--|--|
| Colour                      | Size (mm)   | Watt | Code  | Price   |  |  |
| Chrome                      | H840 x W500 | 400  | HL358 | £643.00 |  |  |
| Anthracite                  | H840 x W500 | 400  | HL158 | £461.00 |  |  |
| Brass                       | H840 x W500 | 400  | HL858 | £742.00 |  |  |
| Black                       | H840 x W500 | 400  | HL458 | £461.00 |  |  |

### Vertical with 12 Flat Panels

| Colour     | Size (mm)    | Watt | Code  | Price   |
|------------|--------------|------|-------|---------|
| Chrome     | H1213 x W500 | 600  | HL359 | £806.00 |
| Anthracit