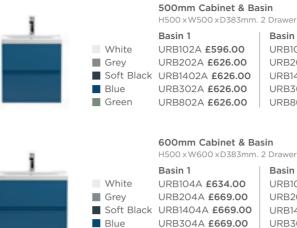

#### FLOOR STANDING

|                                              | 500mm Cabinet & Ba<br>H810 x W500 x D383mm. 2                                                           |                                                                                                         |                                                                                                         |                         |
|----------------------------------------------|---------------------------------------------------------------------------------------------------------|---------------------------------------------------------------------------------------------------------|---------------------------------------------------------------------------------------------------------|-------------------------|
| White<br>Grey<br>Soft Black<br>Blue<br>Green | Basin 1<br>URB107A £445.00<br>URB207A £469.00<br>URB1407A £469.00<br>URB307A £469.00<br>URB807A £469.00 | Basin 2<br>URB107B £445.00<br>URB207B £469.00<br>URB1407B £469.00<br>URB307B £469.00<br>URB807B £469.00 | Basin 3<br>URB107D £459.00<br>URB207D £483.00<br>URB1407D £483.00<br>URB307D £483.00<br>URB807D £483.00 | Basin 4<br><br><br><br> |
|                                              | 600mm Cabinet & Ba<br>H810 x W600 x D383mm. 2                                                           |                                                                                                         |                                                                                                         |                         |
| White                                        | Basin 1<br>URB108A £483.00                                                                              | Basin 2<br>URB108B £470.00                                                                              | Basin 3<br>URB108D £488.00                                                                              | Basin 4                 |

| White      | URB108A <b>£483.00</b>  | URB108B <b>£470.00</b>  | URB108D <b>£488.00</b> | — |
|------------|-------------------------|-------------------------|------------------------|---|
| Grey       | URB208A £510.00         | URB208B £497.00         | URB208D £515.00        | _ |
| Soft Black | URB1408A <b>£510.00</b> | URB1408B <b>£497.00</b> | URB1408D £515.00       | — |
| Blue       | URB308A <b>£510.00</b>  | URB308B £497.00         | URB308D £515.00        | — |
| Green      | URB808A £510.00         | URB808B £497.00         | URB808D £515.00        | _ |