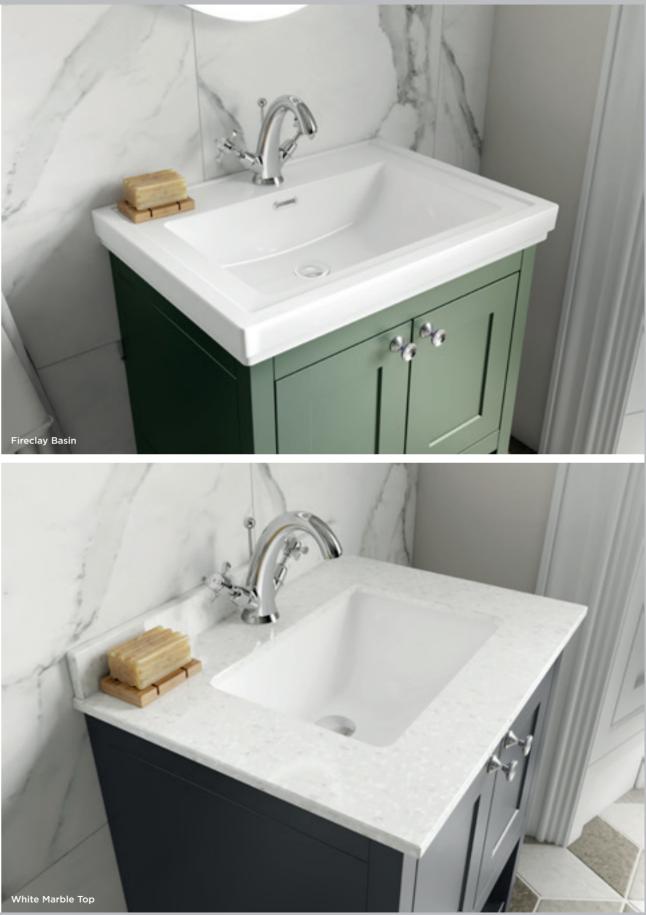

### **CERAMIC & POLYMARBLE BASINS**

Ceramic won't fade or discolour and will be a great colour match for your toilet. Polymarble ensures a crisp, super smooth finish and is incredibly durable.

### YOUR WAY

Choose either complete units with cabinets and basins, or create your own look buying each component part separately.

## CHOICE

Decide between five finishes, and complement your Vanity Units with one of four Ceramic Basin designs, or a Worktop and Vessel.