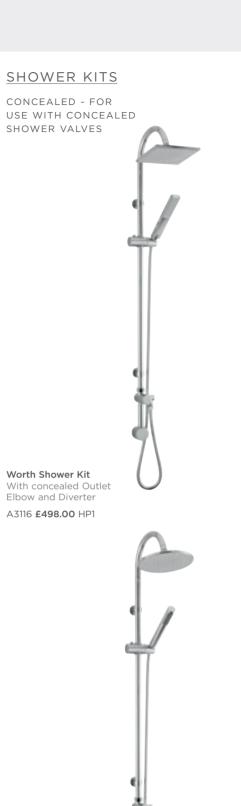

lack ARM401 **£78.00** Brass ARM801 **£78.00** Round Ceiling Arm Contemporary Wall Mounted Arm 5 Heavy duty. L165mm L315mm A3220 £115.00 ARM06 £68.00 Round Mitred Wall Mounted Arm Ceiling Arm L430mm L150mm ARM07 £72.00 Chrome ARM15 £51.00 Black ARM415 £63.00 Brass ARM815 £63.00 CEILING MOUNTED HEADS Stainless Steel Round Fixed Head and Ceiling Arm 400mm Ø Ceiling arm 300mm HEAD46A **£489.00** MP

All prices include VAT. For all wastes, accessories and line drawings please visit hudsonreed.co.uk



Slim Stainless Steel Round Fixed Head HEAD26 £149.00 MP Slim Stainless Steel Round Fixed Head Chrome A3082 **£82.00** MP Black A4082 **£104.00** MP Brass A8082 **£104.00** MP Cloudburst Brass Fixed Head A3027 £153.00 MP Tec 8" Brass Fixed Head HEAD01 **£186.00** MP

6

ROUND

HEADS

00 ARMS







Destiny Shower Kit With concealed Outlet Elbow and Diverter

A3115 **£467.00** HP1



Hudson Reed



### ROUND

handset.

H830mm



Slide Rail Kit Brass/ABS. With multi-function Brass/ABS. With multi-function handset. H705mm A3041 £162.00 MP A3043 £168.00 MP

Slide Rail Kit Brass/ABS. With multi-function air

induction handset, with up to 25% water saving. H720mm A3064 **£213.00** LP1

SHOWERS: ACCESSORIES

GUARRNIE





All prices include VAT. For all wastes, accessories and line drawings please visit hudsonreed.co.uk

### BODY JETS



Square Tile Body Jet H92 x W92mm BDJ002 **£123.00** Each



Round Sheer Body Jet With swivel A355 £51.00 Each



Square Body Jet With swivel A354 **£51.00** Each



Round Body Jet With swivel A383 **£60.00** Each

### ELBOW, FLEX & SEAT



Square

Chrome