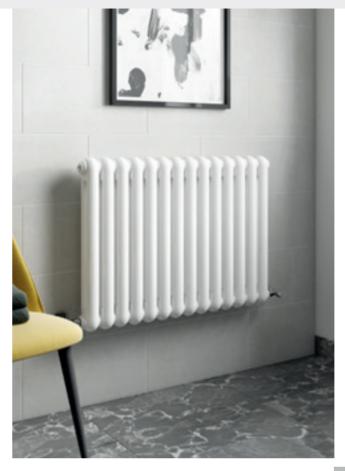

|             | 0.20 ()      |      |        |         |
|---|-------------|--------------|------|--------|---------|
|   | Gloss White | H600 x W412  | 1958 | HL337D | £235.00 |
|   | Anthracite  | H600 x W412  | 1958 | HLA37D | £235.00 |
|   | Gloss White | H600 x W586  | 2798 | HL338D | £315.00 |
|   | Anthracite  | H600 x W586  | 2798 | HLA38D | £315.00 |
|   | Gloss White | H600 x W992  | 4756 | HL339D | £494.00 |
|   | Anthracite  | H600 x W992  | 4756 | HLA39D | £494.00 |
|   | Gloss White | H600 x W1398 | 6714 | HL340D | £697.00 |
|   | Anthracite  | H600 x W1398 | 6714 | HLA40D | £697.00 |
|   | Gloss White | H600 x W1572 | 7553 | HL342D | £779.00 |
|   | Anthracite  | H600 x W1572 | 7553 | HLA42D | £779.00 |
|   |             |              |      |        |         |













XCITE VERTICAL



Vertical Double Panel

 
 Colour
 Size (mm)
 Btu/Hr

 Gloss White
 H1775 x W450
 2559

 Anthracite
 H1775 x W450
 2559
 Btu/Hr Code

Price £401.00 HLW94 HLA94 £401.00





 $-H_R$ 

### Vertical Double Panel

| Colour      | Size (mm)    | Btu/Hr | Code   | Price   |
|-------------|--------------|--------|--------|---------|
| Gloss White | H1500 x W383 | 3934   | HSA002 | £398.00 |
| Anthracite  | H1500 x W383 | 3934   | HSA006 | £398.00 |
| Gloss White | H1800 x W383 | 4760   | HSA001 | £435.00 |
| Anthracite  | H1800 x W383 | 4704   | HSA005 | £435.00 |



### Horizontal Double Panel

| Colour      | Size (mm)    | Btu/Hr | Code   | Price   |
|-------------|--------------|--------|--------|---------|
| Gloss White | H635 x W863  | 3964   | HSA004 | £450.00 |
| Anthra