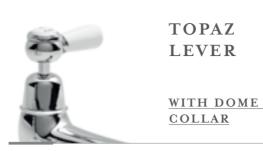

#### ALTERNATIVE HANDLES

P For all options see pages 82-83

D Handle Brushed Brass 192mm centres H017 £14.00 D Handle Matt Black 192mm centres H018 £14.00

All prices include VAT. For line drawings visit hudsonreed.co.uk