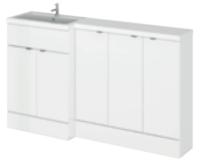

| FULL DEPTH        | 5 |
|-------------------|---|
| 4                 |   |
|                   |   |
|                   |   |
|                   |   |
| Left Hand         |   |
| 1000mm Full Depth | 1 |

## FUSION: **FLOOR STANDING COMBINATIONS**

Please see page 78 for Wall Units and Accessories

FULL DEPTH

Left Hand

Hudson Reed

1200mm Full Depth 600mm Vanity Unit, 600mm WC Unit, 1200mm L-Shaped Basin H904 x W1200 x D355mm

## FUSION: **FLOOR STANDING**

Please see page 78 for Wall Units and Accessories