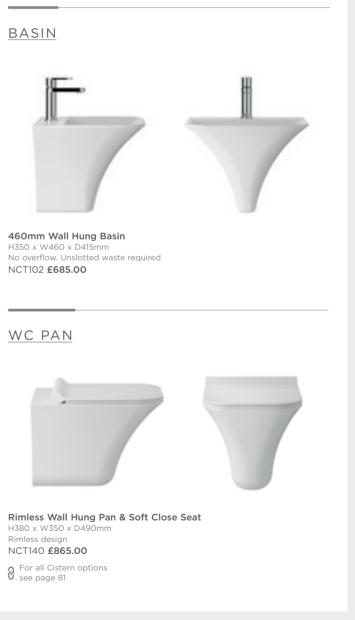

### **CERAMIC & POLYMARBLE BASINS**

Ceramic won't fade or discolour and will be a great colour match for your toilet. Polymarble ensures a crisp, super smooth finish and is incredibly durable.

BASINS

Mid-Edge Ceramic Basin With deep 40mm profile 500mm NVM012 £173.00 600mm NVM013 £186.00 800mm NVM015 £255.00 Minimalist Ceramic Basin With slimline 18mm profile 500mm NVM001 £173.00 600mm NVM003 £173.00 800mm NVM005 £219.00

#### BASINS

Mid-Edge Ceramic Basin With deep 40mm profile 500mm NVM012 £173.00 600mm NVM013 £186.00 800mm NVM015 £255.00