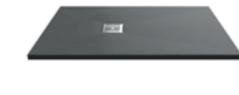

458.00 |
| £513.00 |
| £577.00 |
| £599.00 |
| £618.00 |
| £643.00 |

£666.00

£756.00

| WITH |          |         |
|------|----------|---------|
| Size | Code     | Price   |
| 700  | BFCPB070 | £592.00 |
| 760  | BFCPB076 | £647.00 |
| 800  | BFCPB080 | £711.00 |
| 900  | BFCPB090 | £733.00 |
| 1000 | BFCPB10  | £752.00 |
| 1100 | BFCPB11  | £777.00 |
| 1200 | BFCPB12  | £800.00 |
| 1400 | BFCPB14  | £890.00 |
|      |          |         |

upport Foot WRSF007 £17.00 ost WRSF006 £110.00 rameless ACC006 £51.00





All prices include VAT. For line drawings and full guarantee details visit hudsonreed.co.uk

1

# TRAYS: SLIMITNE **SHOWER TRAYS**

A LUXURY SLIMLINE SHOWER TRAY THAT IS DESIGNED AND HANDCRAFTED IN THE UK. AVAILABLE IN THREE TACTILE FINISHES WITH CO-ORDINATING WASTES.













All prices include VAT. For line drawings and full guarantee details visit hudsonreed.co.uk





Matt White Slip Resistant Fine Texture

### SQUARE

| Size (mm)   | GLOSS WHITE |         | SLIP RESISTANT |         | SLATE GREY |         |      |
|-------------|-------------|---------|----------------|---------|------------|---------|------|
| Height 40   | Code        | Price   | Code           | Price   | Code       | Price   | Size |
| 700 x 700   | NTP002      | £168.00 | -              | -       | TR71002    | £235.00 | 700  |
| 760 x 760   | NTP003      | £174.00 | NSR003         | £252.00 | TR71003    | £241.00 | 760  |
| 800 x 800   | NTP006      | £184.00 | NSR006         | £268.00 | TR71006    | £256.00 | 800  |
| 900 x 900   | NTP010      | £216.00 | NSR010         | £314.0