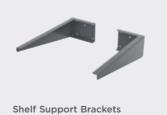

Twin Ceramic Basin With deep 40mm pro 1200mm CBM424 £478.00

Shelf Support Brackets

154048SB **£28.00** (pair)

Suitable for use with all worktops

BRACKETS

D300mm. Grey

DECORATIVE LEGS

Nen Decorative Legs

Shelf Support Brackets D300mm. Grey Suitable for use with all worktops 154048SB **£28.00** (pair)