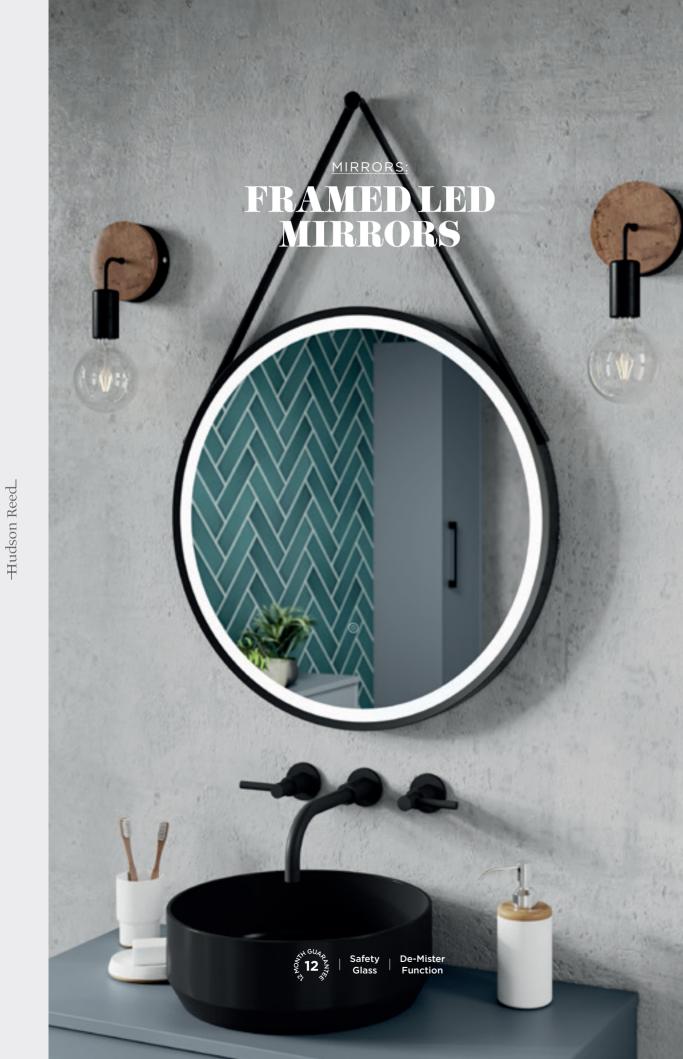

ass



Small Rear Fixed Matt Black 30mm centres H187 £14.00

Strap Chrome

128mm centres

H251 £14.00

Small Rear Fixed Brushed Brass 30mm centres H194 **£14.00** 



D Handle

Chrome

96mm centres H002 £14.00

Knurled Knob

30mm centres

H014 £14.00

Satin Silver









D Handle Brushed Brass 128mm centres H195 £14.00



Finger Pull Handle Matt Black 160mm centres H209 **f14.00** 224mm centres H210 £14.00



224mm centres H204 **£14.00** 



D Handle Brushed Brass 192mm centres H191 £14.00



D Handle Brushed Brass 160mm centres H027 £14.00 192mm centres H017 £14.00



**Brushed Pewter** 150mm H724 **£14.00** 300mm H725 £14.00 500mm H726 £14.00

Seven Shape Black Chrome 352mm centres H007B £14.00 SPECTACULAR touch sensor MIRRORS, WITH VIBRANT LED LIGHTING.



12 month

erwise stated





## TOUCH SENSOR



Chrome Framed LED Touch Sensor Mirror

H700 x W500mm

LQ703 **£521.00** 25W



Salana

Salana

Sensor Mirror.

H800 x W800mm

LQ723 £471.00 21W

Chrome Framed LED Touch Sensor Mirror. Grey Strap. Wall Fixing included. H600 x W600mm

LQ713 £368.00 21W

Chrome Framed LED Touch

Grey Strap. Wall Fixing included.



Brushed Brass Framed

Brown Strap. Wall Fixing included. H800 x W800mm

LQ722 £469.00 21W

All prices include VAT. For line drawings visit hudsonreed.co.uk



Brushed Brass Framed LED Touch Sensor Mirror

LQ702 £521.00 25W

Hydrus

Salana

H600 x W600mm

H700 x W500mm



Brushed Brass Framed LED Touch Sensor Mirror. Brown Strap. Wall Fixing included.

LED Touch Sensor Mirror.



### Hydrus

Black Framed LED Touch Sensor Mirror H700 x W500mm LQ701 **£521.00** 25