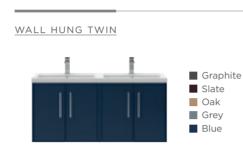

# HAVANA

OUR HAVANA COLLECTIONS BOASTS AN ULTRA MODERN DESIGN PERFECT FOR ANY BATHROOM. AVAILABLE IN FIVE UNIQUE COLOURS AND FINISHED WITH A SLEEK HANDLE-LESS DESIGN.

WALL

| <u>L HUNG</u> |                                                                                | 500mm Cabinet & Bas<br>H539 x W500 x D385mm. 2                                                             |                                                                                                            |                                                                                                            |                                                                                                            |
|---------------|--------------------------------------------------------------------------------|------------------------------------------------------------------------------------------------------------|------------------------------------------------------------------------------------------------------------|------------------------------------------------------------------------------------------------------------|------------------------------------------------------------------------------------------------------------|
| 1 1 1         | Graphite<br>Slate<br>Oak<br>Grey<br>Blue                                       | Basin 1<br>HAV2202A £659.00<br>HAV2602A £687.00<br>HAV802A £687.00<br>HAV2302A £659.00<br>HAV2902A £673.00 | Basin 2<br>HAV2202B £659.00<br>HAV2602B £687.00<br>HAV802B £687.00<br>HAV2302B £659.00<br>HAV2902B £673.00 | Basin 3<br>HAV2202D £673.00<br>HAV2602D £701.00<br>HAV802D £701.00<br>HAV2302D £673.00<br>HAV2902D £687.00 | Basin 4<br>HAV2202G £673.00<br>HAV2602G £701.00<br>HAV802G £701.00<br>HAV2302G £673.00<br>HAV2902G £687.00 |
|               |                                                                                | 600mm Cabinet & Bas<br>H539 x W600 x D385mm, 2                                                             |                                                                                                            |                                                                                                            |                                                                                                            |
| 1             | Graphite Slate Oak Grey Blue                                                   | Basin 1<br>HAV2204A £715.00<br>HAV2604A £790.00<br>HAV804A £790.00<br>HAV2304A £715.00<br>HAV2904A £751.00 | Basin 2<br>HAV2204B £702.00<br>HAV2604B £777.00<br>HAV804B £777.00<br>HAV2304B £702.00<br>HAV2904B £738.00 | Basin 3<br>HAV2204D £720.00<br>HAV2604D £795.00<br>HAV804D £795.00<br>HAV2304D £720.00<br>HAV2904D £756.00 | Basin 4<br>HAV2204G £720.00<br>HAV2604G £795.00<br>HAV804G £795.00<br>HAV2304G £720.00<br>HAV2904G £756.00 |
|               |                                                                                | <b>800mm Cabinet &amp; Bas</b><br>H539 x W800 x D385mm. 2                                                  |                                                                                                            |                                                                                                            |                                                                                                            |
|               | <ul><li>Graphite</li><li>Slate</li><li>Oak</li><li>Grey</li><li>Blue</li></ul> | Basin 1<br>HAV2206A £848.00<br>HAV2606A £932.00<br>HAV806A £932.00<br>HAV2306A £848.00<br>HAV2906A £890.00 | Basin 2<br>HAV2206B £812.00<br>HAV2606B £896.00<br>HAV806B £896.00<br>HAV2306B £812.00<br>HAV2906B £854.00 | Basin 3<br>HAV2206D £869.00<br>HAV2606D £953.00<br>HAV806D £953.00<br>HAV2306D £869.00<br>HAV2906D £911.00 | Basin 4<br>HAV2206G £869.00<br>HAV2606G £953.00<br>HAV806G £953.00<br>HAV2306G £869.00<br>HAV2906G £911.00 |
|               |                                                                                | <b>1200mm Cabinet &amp; Ba</b><br>H539 x W1200 x D385mm.                                                   |                                                                                                            |                                                                                                            |                                                                                                            |
|               | Graphite Slate Oak Grey                                                        | HAV804F £1,686.00<br>HAV2304F £1,536.00                                                                    | HAV2604C £1,686.00<br>HAV804C £1,686.00                                                                    | 1                                                                                                          |                                                                                                            |

#### WALL HUNG

Slate

Oak

Grey

Blue