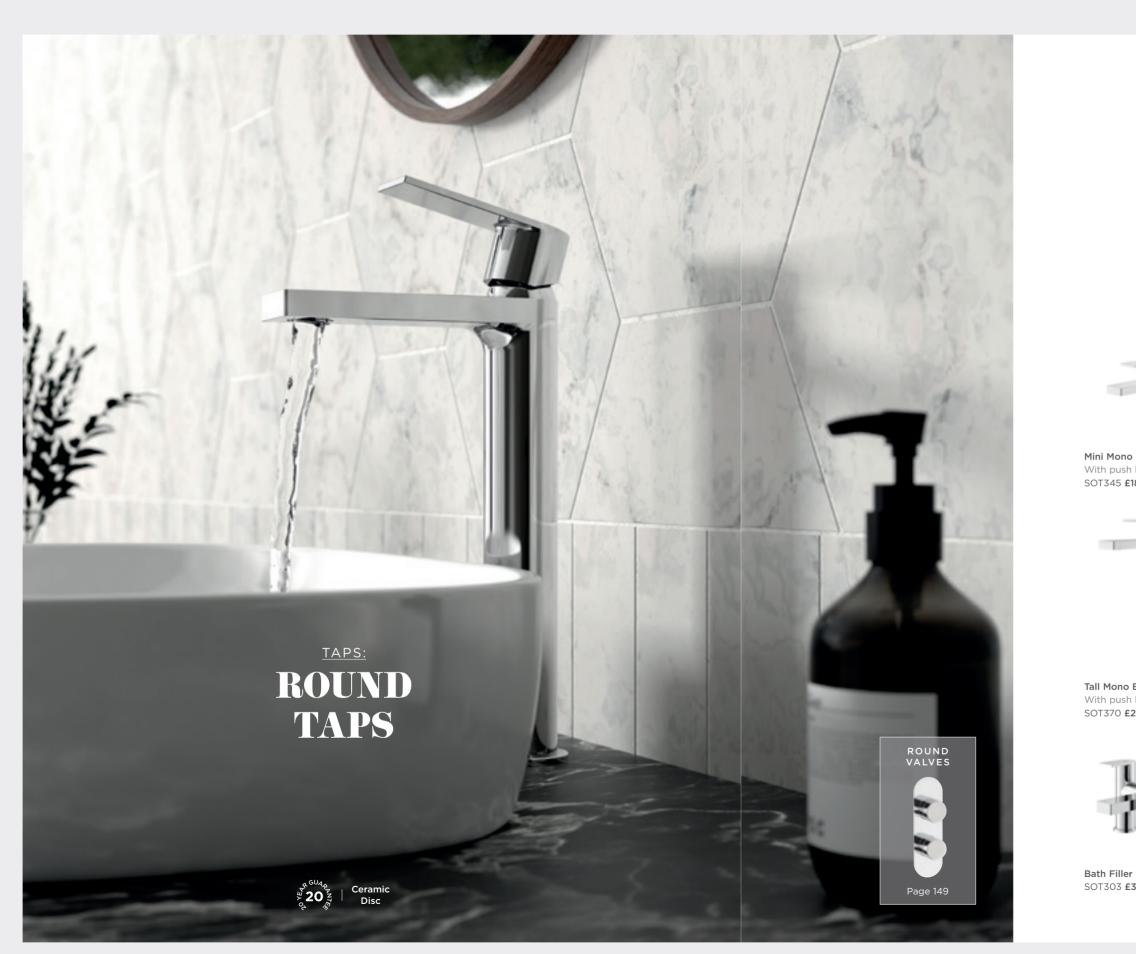

S approved products see our website. (WRAS approvals do not include wastes).





Bath Filler









Mini Mono Basin Mixer With push button waste SOA345 £158.00 MP



Mono Basin Mixer With push button waste SOA305 **£191.00** MP



Tall Mono Basin Mixer With push button waste SOA370 £256.00 MP



Wall Mounted Single Lever Basin Mixer or Bath Filler SOA328 **£279.00** MP



SOA303 **£343.00** LP2



Bath Shower Mixer With shower kit and wall bracket SOA304 £429.00 LP2





One Outlet VQ20 ART3210 **£498.00** LP1 Two Outlet ART3207 **£532.00** MP

Two Outlet VQ21 ART3211 £567.00 LP1 Three Outlet ART3212 £628.00 MP





One Outlet VQ20 SQR3210 £531.00 LP1

Two Outlet SQR3207 £563.00 MP





All prices include VAT. For all wastes, accessories and line drawings please visit hudsonreed.co.uk



All our mono basin mixers come supplied with a waste







Mini Mono Basin Mixer With push button waste SOT345 **£184.00** LP2



Mono Basin Mixer With push button waste SOT305 **£188.00** LP2



Tall Mono Basin Mixer With push button waste SOT370 **£269.00** MP



Wall Mounted Single Lever Basin Mixer or Bath Filler SOT328 **£284.00** MP



SOT303 **£384.00** LP2



Bath Shower Mixer With shower kit and wall bracket SOT304 **£479.00** LP2





Mini Mono Basin Mixer With push button waste WIL345 £179.00 LP2



Mono Basin Mixer With push button waste WIL305 £185.00 LP2



Tall Mono Basin Mixer With push button waste WIL370 £267.00 MP



Wall Mounted Single Lever Basin Mixer or Bath Filler WIL328 £283.00 MP





Bath Filler WIL303 **£374.00** LP2



Bath Shower Mixer With shower kit and w