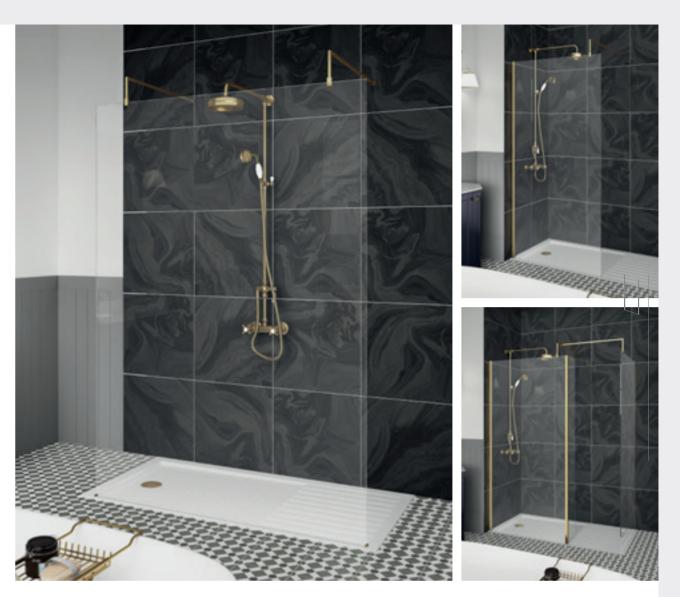

£773.00 |
|    | 1100                         | WRSBP11   | £590.00 |        |          |         |        |          |         |
|    | 1200                         | WRSBP12   | £620.00 |        |          |         |        |          |         |
|    | 1400                         | WRSBP14   | £683.00 |        |          |         |        |          |         |

Adjustment: Approximately 20mm out of true.

#### OPTIONAL EXTRAS

Flat Support Bar FIX040 £60.00 Flat Support Bar T Joining Piece FIX041 £20.00 Screen Support Foot & Wall Bracket WRSF008 £19.00 Enclosure Hook - Frameless ACC006 £51.00

Screen Retainer Support Foot WRSF007 £17.00 3000mm Ceiling Post WRSF006 £110.00



\*Must be used in conjunction with another screen. 'T' joining section supplied with standard support arms.



# MINIMAL

BRUSHED BRASS WETROOM SCREENS:

| DROSHED DRASS WEIR           | OON SCREE  | 145.    |       |          |  |
|------------------------------|------------|---------|-------|----------|--|
| WALL FIXED                   |            |         | FREES | TANDING  |  |
|                              | BRUSHED BR | ASS     |       | BRUSHED  |  |
| Size                         | Code       | Price   | Size  | Code     |  |
| 215* Fixed Return            | WRSBB250   | £185.00 | 700   | BBPAF070 |  |
| 300* Hinged Return           | WRSBB30    | £327.00 | 800   | BBPAF080 |  |
| 300* Concealed Hinged Return | WRSBB30HC  | £327.00 | 900   | BBPAF090 |  |
| 700                          | WRSBB70    | £462.00 | 1000  | BBPAF10  |  |
| 800                          | WRSBB80    | £495.00