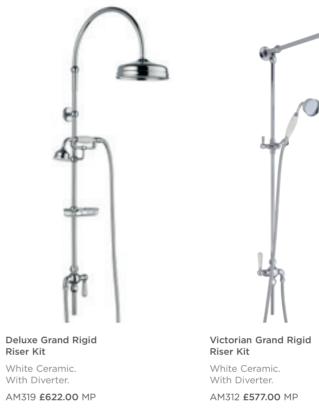

visit hudsonreed.co.uk



CONCEALED THERMOSTATIC SHOWERS





Twin Concealed Valve BTSVT002 £565.00 LP1 Twin Concealed Valve with Diverter BTSVT004 **£617.00** LP1

Triple Concealed Valve BTSVT003 **£635.00** LP1 Triple Concealed Valve with Diverter BTSVT005 £696.00 LP1

EXPOSED THERMOSTATIC SHOWERS





Twin Exposed Valve BTSVT101 £565.00 LP1 Triple Exposed Valve BTSVT102 £635.00 LP1

Combine with the Back to Wall Shower Elbow for hidden pipework. See page 234





Hudson Reed

ΒY

OLD LONDON

### EXPOSED SHOWER VALVES

### WITH RIGID RISER KITS.



Shower Valve & Rigid Riser Kit Top Outlet. White Ceramic. With Diverter. A3117 **£814.00** MP



Shower Valve & Rigid Riser Kit Top Outlet. Without Diverter. A3118 **£595.00** MP

### SHOWER KITS

SUITABLE FOR USE WITH EXPOSED SHOWER VALVES.





Suitable for use with

A3238 **£738.00** HP1

concealed shower valves.

Riser Kit

With Diverter.



Luxury Rigid Riser Kit White Ceramic. Without Diverter. A3606 **£430.00** MP





Victorian Grand Rigid Riser Kit Black Ceramic. With Diverter. AM412 **£621.00** MP





FIXED HEADS & ARMS

ALL DARAS

12" Apron Fixed Head300mm DiameterHEAD16 £422.00 MP



8" Apron Fixed Head 195mm Diameter HEAD21 **£157.00** MP



Tec 8" Fixed Head 195mm Diameter HEAD01 **£186.00** MP



6" Shower Rose 125mm Diameter A304 **£141.00** MP



Curved Wall Mounted Arm L315mm ARM06 £68.00



Round Wall Mounted Shower Arm L345mm ARM01 £63.00



<u>SLIDE</u> RAIL KITS



Traditional Slider Rail Kit White ceramic. Outlet Elbow included A3211 £209.00 LP1



Traditional Slider Rail Kit Black ceramic. Outlet Elbow