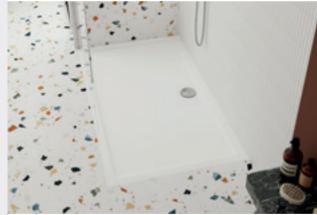

|         |
|------|----------|---------|
| Size | Code     | Price   |
| 700  | BFCPB070 | £592.00 |
| 760  | BFCPB076 | £647.00 |
| 800  | BFCPB080 | £711.00 |
| 900  | BFCPB090 | £733.00 |
| 1000 | BFCPB10  | £752.00 |
| 1100 | BFCPB11  | £777.00 |
| 1200 | BFCPB12  | £800.00 |
| 1400 | BFCPB14  | £890.00 |
|      |          |         |

upport Foot WRSF007 £17.00 ost WRSF006 £110.00 rameless ACC006 £51.00





All prices include VAT. For line drawings and full guarantee details visit hudsonreed.co.uk

1

# TRAYS: SLIMITNE **SHOWER TRAYS**

A LUXURY SLIMLINE SHOWER TRAY THAT IS DESIGNED AND HANDCRAFTED IN THE UK. AVAILABLE IN THREE TACTILE FINISHES WITH CO-ORDINATING WASTES.













All prices include VAT. For line drawings and full guarantee details visit hudsonreed.co.uk





Matt White Slip Resistant Fine Texture

### SQUARE

| Size (mm)   | GLOSS WHITE |         | SLIP RESISTANT |         | SLATE GREY |         |      |
|-------------|-------------|---------|----------------|---------|------------|---------|------|
| Height 40   | Code        | Price   | Code           | Price   | Code       | Price   | Size |
| 700 x 700   | NTP002      | £168.00 | -              | -       | TR71002    | £235.00 | 700  |
| 760 x 760   | NTP003      | £174.00 | NSR003         | £252.00 | TR71003    | £241.00 | 760  |
| 800 x 800   | NTP006      | £184.00 | NSR006         | £268.00 | TR71006    | £256.00 | 800  |
| 900 x 900   | NTP010      | £216.00 | NSR010         | £314.00 | TR71010    | £302.00 | 900  |
| 1000 x 1000 | NTP015      | £258.00 | -              | -       |