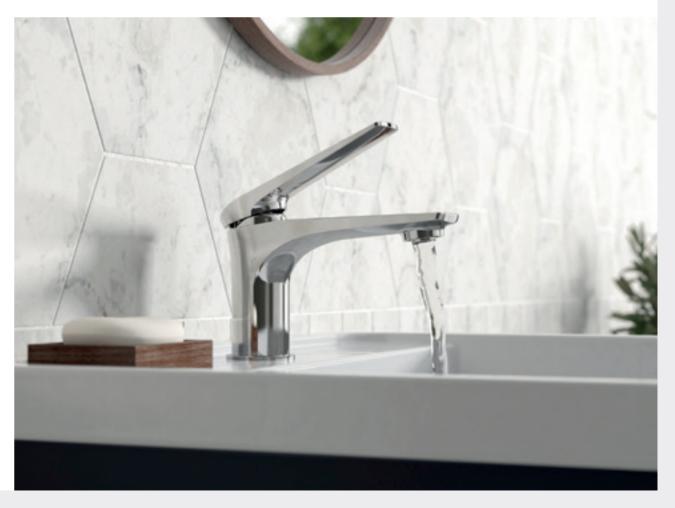

e Lever Basin Mixer or Bath Filler SOT328 **£284.00** MP



SOT303 **£384.00** LP2



Bath Shower Mixer With shower kit and wall bracket SOT304 **£479.00** LP2





Mini Mono Basin Mixer With push button waste WIL345 £179.00 LP2



Mono Basin Mixer With push button waste WIL305 £185.00 LP2



Tall Mono Basin Mixer With push button waste WIL370 £267.00 MP



Wall Mounted Single Lever Basin Mixer or Bath Filler WIL328 £283.00 MP





Bath Filler WIL303 **£374.00** LP2



Bath Shower Mixer With shower kit and wall bracket WIL304 **£470.00** LP2



With push button waste

DRI305 **£212.00** MP

Mono Basin Mixer

Tall Mono Basin Mixer With push button waste DRI370 **£308.00** MP





Wall Mounted Single Lever Basin Mixer or Bath Filler DRI328 **£249.00** MP

Bath Filler DRI303 **£308.00** LP2







Bath Shower Mixer With shower kit and wall bracket DRI304 **£373.00** LP2



Hudson Reed

TWIN

One Outlet VQ20 RNDTW01 £498.00 LP1

One Outlet VQ20 REI3610 £480.00 LP1

Two Outlet RNDTW02 £532.00 MP Two Outlet REI3607 £529.00 MP

E

### TRIPLE





Two Outlet VQ21 RNDTR02 £576.00 LP1

Three Outlet RNDTR03 £628.00 MP Three Outlet REI3617 £628.00 MP

Two Outlet VQ21 REI3611 £576.00 LP1



All prices include VAT. For all wastes, accessories and line drawings please visit hudsonreed.co.uk



One Outlet VQ20 REI3410 £498.00 LP1

Two Outlet REI3407 £532.00 MP



One Outlet VQ20 RND3210 **£531.00** LP1

**Two Outlet** RND3207 **£563.00** MP



Two Outlet VQ21 REI3411 £576.00 LP1

Three Outlet REI3417 £628.00 MP

ROUND SHOWER HEADS, ARMS, KITS & ACCESSORIES

20 MOHS

ROUND

Pages 161—165