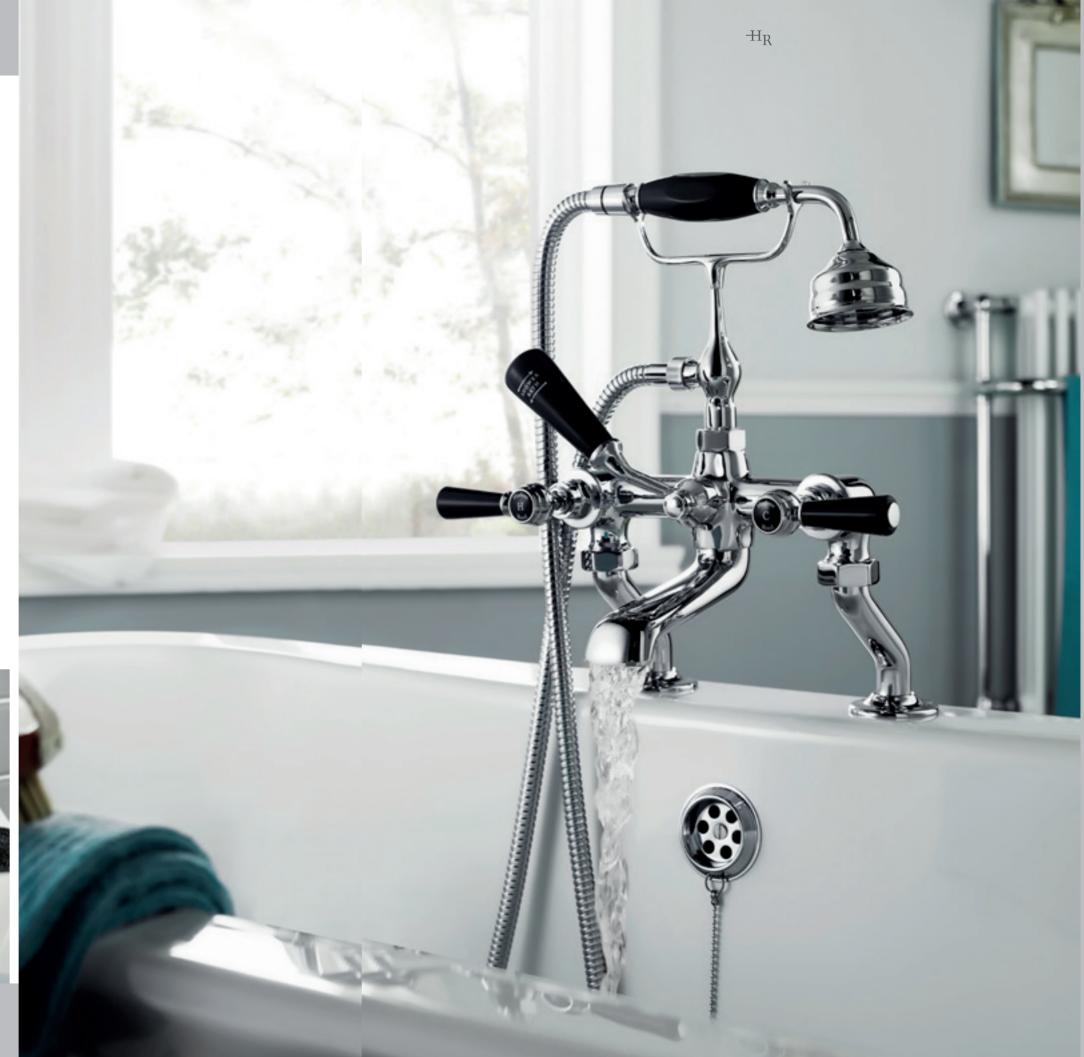

5.00 Double Ended 1800mm Bath NLB114 £508.00

Pror Bath Screens please see page 112





All prices include VAT. For line drawings visit hudsonreed.co.uk





# TAPS & SHOWERS

PERFECT FOR PERIOD STYLE BATHROOMS, OUR TRADITIONAL BRASSWARE OFFERS BOTH DECADENCE AND SOPHISTICATION.

### DESIGN

We've blended traditional luxury with modern technology, to offer a multitude of product options and design variations across all our brassware.

### CHOICE

Our high performing range of taps and showers are available in lever and cross head styles, and with the option of black or white finishing touches. This gives you the benefit of complete control when it comes to creating your traditional bathroom.



### Ceramic Safety Disc Anti Scald



For full technical details please visit hudsonreed.co.uk



3 ------ TRADITIONAL ------- TAPS & SHOWER



### TOPAZ CROSSHEAD

BRUSHED BRASS WITH HEXAGONAL COLLAR

 $\begin{array}{c} {}_{\varsigma \lambda \gamma ^{PER} \prime O_{\varsigma}} \\ \begin{array}{c} {}_{P \mathsf{VDD}} \\ {}_{C \diamond_{ATI} \mathsf{N}^{O}} \end{array} \end{array} \begin{array}{c} {}_{P \mathsf{Nysical Vapour Deposition (PVD)} \\ {}_{coating for superior durability and} \\ {}_{resistance to abrasions, scratches} \\ {}_{and corrosion.} \end{array}$ 

BASIN



Mono Basin Mixer

With pop-up waste

BC805HX **£388.00** LP1





SHOWER KITS

3 Tap Hole Wall Mounted Basin Mixer BC817HX **£340.00** LP1

BATH



Deck Mounted Bath Filler BC803HX **£472.00** LP2

BATH & SHOWER



Deck Mounted Bath Shower Mixer With shower kit BC804HX **£833.00** LP2 Wall Mounted Thermostatic Sho