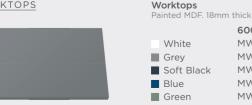

# MODULAR: FLUTED

TACTILE AND STRIKING, THE FLUTED COLLECTION IS INSPIRED BY RETRO DESIGN, BUT WITH A MODERN TWIST. THE LARGE, ELEGANT HANDLES AND CAREFULLY CURATED COLOURS WILL ADD A UNIQUE TOUCH TO YOUR BATHROOM.

## CHOICE

Decide between five finishes, and complement your Vanity Units with one of three Ceramic Basin designs, or a Worktop and Vessel.

#### MODULAR:

THE FLUTED COLLECTION OFFERS A WEALTH OF CHOICE SO YOU ARE GUARANTEED TO FIND THE PERFECT UNIT FOR YOUR BATHROOM. AVAILABLE IN A SLEEK SELECTION OF FIVE SATIN COLOURS, AND A CHOICE OF THREE CERAMIC BASIN DESIGNS.

WALL HUNG

Basin 1 White DFF192A Grey DFF292A Soft Black DFF1492 Blue DFF392A DFF892A Green

Basin 1 White DEE193A Grey DFF293A Soft Black DEF1493 DFF393A Blue Green DFF893A

White Grey Soft Black Blue Green

Basin 1 DFF195A DFF295A DFF1495 DFF395A DFF895/

WALL HUNG TWIN

Twin Cera DFF194F White DFF294F Grey Soft Black DFF1494F

Blue DFF394F DFF894F Green

1200mm Cabinet & Basin H500 x W1200 x D383mm. 4 Drawer Twin Ceramic Basin Twin Polymarble Basin DFF193F £1,526.00 DFF193C £1,526.00 White DFF293F £1,546.00 DFF293C £1,546.00 Grey Soft Black DFF1493F £1,546.00 DFF1493C £1,546.00 DFF393F £1,546.00 DFF393C £1.546.00 Blue DFF893F £1,546.00 DFF893C £1,546.00 Green

#### 500mm Cabinet & Basin

H500 x W500 x D383mm, 2 Drawer

|            | Basin 2          | Basin 3          |
|------------|------------------|------------------|
| £655.00    | DFF192B £655.00  | DFF192D £669.00  |
| A £665.00  | DFF292B £665.00  | DFF292D £679.00  |
| 2A £665.00 | DFF1492B £665.00 | DFF1492D £679.00 |
| A £665.00  | DFF392B £665.00  | DFF392D £679.00  |
| A £665.00  | DFF892B £665.00  | DFF892D £679.00  |
|            |                  |                  |

#### 600mm Cabinet & Basin

H500 x W600 x D383mm. 2 Drawer

|           | Basin 2                 | Basin 3          |
|-----------|-------------------------|------------------|
| £710.00   | DFF193B £697.00         | DFF193D £715.00  |
| 4 £720.00 | DFF293B £707.00         | DFF293D £725.00  |
| A £720.00 | DFF1493B <b>£707.00</b> | DFF1493D £725.00 |
| 4 £720.00 | DFF393B £707.00         | DFF393D £725.00  |
| 4 £720.00 | DFF893B £707.00         | DFF893D £725.00  |
|           |                         |                  |

#### 800mm Cabinet & Basin

H500 x W800 x D383mm. 2 Drawer

|                   | Basin 2                 | Basin 3          |
|-------------------|-------------------------|------------------|
| A £875.00         | DFF195B £839.00         | DFF195D £896.00  |
| A £884.00         | DFF295B £848.00         | DFF295D £905.00  |
| 5A <b>£884.00</b> | DFF1495B <b>£848.00</b> | DFF1495D £905.00 |
| A £884.00         | DFF395B £848.00         | DFF395D £905.00  |
| A £884.00         | DFF895B £848.00         | DFF895D £905.00  |
|                   |                         |                  |

#### 1200mm Cabinet & Basin

H359 xW1200 xD383mm, 2 Drawer

| amic Basin  | Twin Polymarble Basin |
|-------------|-----------------------|
| £1,198.00   | DFF194C £1,198.00     |
| £1,210.00   | DFF294C £1,210.00     |
| F £1,210.00 | DFF1494C £1,210.00    |
| £1,210.00   | DFF394C £1,210.00     |
| £1,210.00   | DFF894C £1,210.00     |
|             |                       |