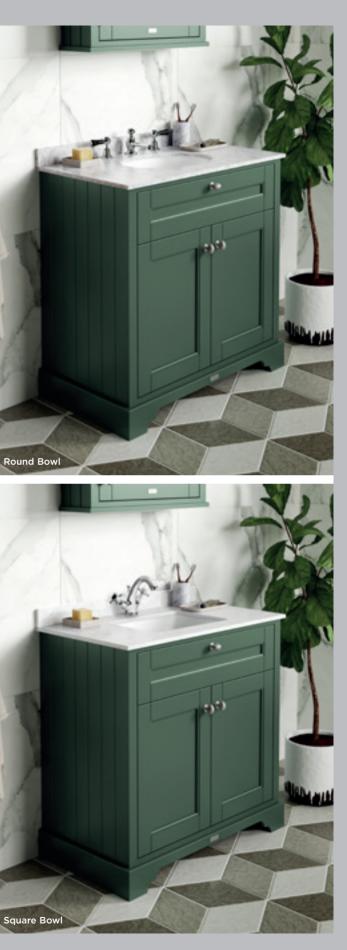

### **CERAMIC & POLYMARBLE BASINS**

Ceramic won't fade or discolour and will be a great colour match for your toilet. Polymarble ensures a crisp, super smooth finish and is incredibly durable.

### YOUR WAY

Choose either complete units with cabinets and basins, or create your own look buying each component part separately.