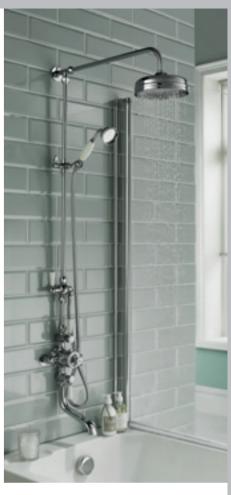

RZ

MODUL

1

Twin Polymarble Basin With deep 40mm profile 1200mm PMB424 **£478.00** 

For all options see pages 82-83

Finger Pull Handle Matt Black 150mm H224 **£14.00** 300mm H225 **£14.00** 500mm H226 **£14.00**  BATH PANELS

For colour co-ordinating Bath Panels see page 113