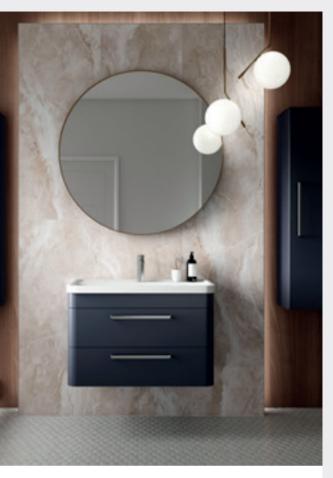

# MODULAR: SOLAR

THE CURVED CONTOURS OF THE SOLAR FURNITURE, COMBINED WITH THE TACTILE SUPER MATT TONES, CREATE A UNIQUE AND CONTEMPORARY COLLECTION.

## CHOICE

Make a choice between four super matt colours with anti-fingerprint technology, and complement your Vanity Units with either a luxury Ceramic or Polymarble Basin.

Cool Grey Super Matt Pure White Super Matt Fern Green Super Matt Indigo Blue Super Matt

CHOOSE THE 600MM BASIN UNIT TO ADD STYLE TO A COMPACT SPACE, OR COMBINE THE 800MM UNIT WITH TWO TALL UNITS TO BRING LUXURY TO AN EXPANSIVE ROOM.