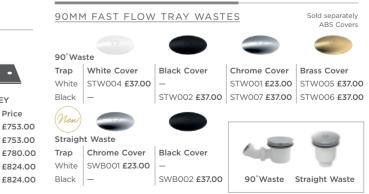

£530.00 |
| 1600 x 700  | NTP051  | £389.00 | NSR051   | £562.00 | TR71051  | £544.00 |
| 1600 x 760  | NTP052  | £389.00 | NSR052   | £562.00 | TR71052  | £544.00 |
| 1600 x 800  | NTP053  | £409.00 | NSR053   | £591.00 | TR71053  | £573.00 |
| 1600 x 900  | NTP054  | £409.00 | NSR054   | £591.00 | TR71054  | £573.00 |
| 1700 x 700  | NTP061  | £409.00 | NSR061   | £591.00 | TR71061  | £573.00 |
| 1700 x 760  | NTP062  | £409.00 | NSR062   | £591.00 | TR71062  | £573.00 |
| 1700 x 800  | NTP063  | £409.00 | NSR063   | £591.00 | TR71063  | £573.00 |
| 1700 x 900  | NTP064  | £409.00 | NSR064   | £591.00 | TR71064  | £573.00 |
| 1800 x 800  | NTP073  | £457.00 | NSR073   | £658.00 | TR71073  | £640.00 |
| 1800 x 900  | NTP074  | £499.00 | NSR074   | £714.00 | TR71074  | £698.00 |

WETROOM



| Size (mm)  | GLOSS WHITE |         | SLIP RESISTANT |         | SLATE GREY |         |  |
|------------|-------------|---------|----------------|---------|------------|---------|--|
| Height 40  | Code        | Price   | Code           | Price   | Code       | Price   |  |
| 1400 x 800 | NTP1480     | £540.00 | NSR1480        | £770.00 | TR711480   | £753.00 |  |
| 1400 x 900 | NTP1490     | £540.00 | NSR1490        | £770.00 | TR711490   | £753.00 |  |
| 1600 x 800 | NTP1680     | £557.00 | NSR1680        | £797.00 | TR711680   | £780.00 |  |
| 1700 x 700 | NTP1770     | £588.00 | NSR1770        | £842.00 | TR711770   | £824.00 |  |
| 1700 x 800 | NTP1780     | £588.00 | NSR1780        | £842.00 | TR711780   | £824.00 |  |

| OFFSET QUADRANT |   |             |         |