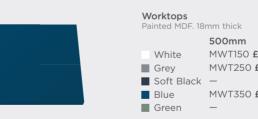

#### LAMINATE WORKTOPS

White Sparkle Worktop

600mm LSW600 £155.00

800mm LSW800 **£204.00** 

1200mm LSW1200 **£252.00** 

COLOUR CO-ORDINATING

Laminate. 22mm thick

WORKTOPS

#### COLOUR CO-ORDINATING WORKTOPS

1200mm MWT180 £99.00 MWT120 £178.00 MWT280 £99.00 MWT220 £178.00 MWT1480 £99.00 MWT1420 £178.00 MWT380 £99.00 MWT320 £178.00 MWT880 £99.00 MWT820 £178.00