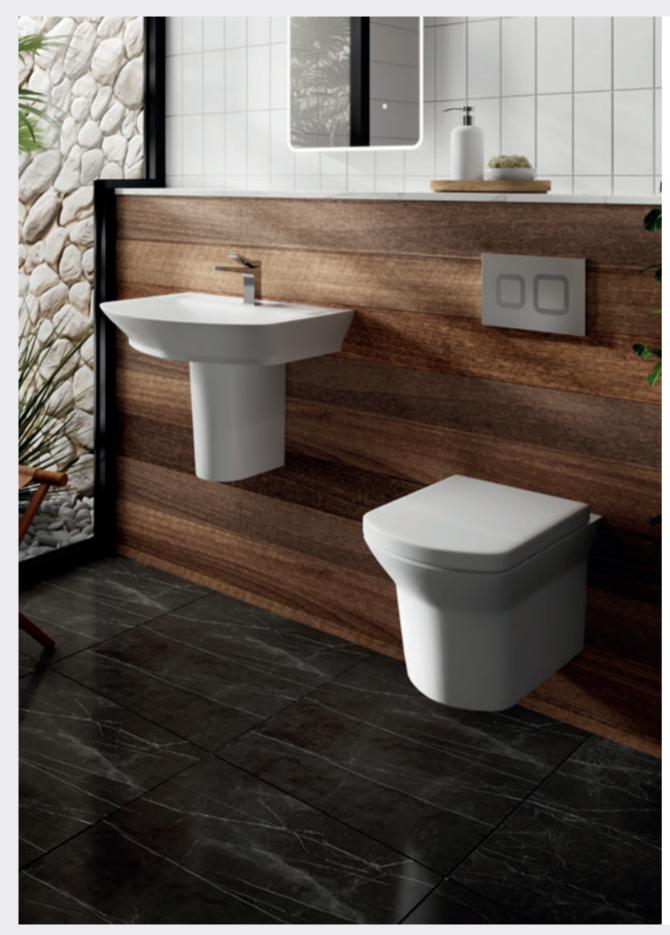

# MODULAR: HAVANA

ELEVATE YOUR BATHROOM WITH OUR HAVANA COLLECTION. THE WALL HUNG DESIGNS ARE EQUIPPED WITH A LUXURY OUTER FRAME FEATURE TO CREATE AN EYE CATCHING BATHROOM SUITE.

## CHOICE

Decide between five finishes, and complement your Vanity Units with one of four Ceramic Basin designs, or a Worktop and Vessel.

# HAVANA

OUR HAVANA COLLECTIONS BOASTS AN ULTRA MODERN DESIGN PERFECT FOR ANY BATHROOM. AVAILABLE IN FIVE UNIQUE COLOURS AND FINISHED WITH A SLEEK HANDLE-LESS DESIGN.

WALL

| <u>L HUNG</u> |                                                                                | 500mm Cabinet & Bas<br>H539 x W500 x D385mm. 2                                                             |                                                                                                            |                                                                                                            |                                                                                                            |
|---------------|--------------------------------------------------------------------------------|------------------------------------------------------------------------------------------------------------|------------------------------------------------------------------------------------------------------------|------------------------------------------------------------------------------------------------------------|------------------------------------------------------------------------------------------------------------|
| 1 1 1         | Graphite<br>Slate<br>Oak<br>Grey<br>Blue                                       | Basin 1<br>HAV2202A £659.00<br>HAV2602A £687.00<br>HAV802A £687.00<br>HAV2302A £659.00<br>HAV2902A £673.00 | Basin 2<br>HAV2202B £659.00<br>HAV2602B £687.00<br>HAV802B £687.00<br>HAV2302B £659.00<br>HAV2902B £673.00 | Basin 3<br>HAV2202D £673.00<br>HAV2602D £701.00<br>HAV802D £701.00<br>HAV2302D £673.00<br>HAV2902D £687.00 | Basin 4<br>HAV2202G £673.00<br>HAV2602G £701.00<br>HAV802G £701.00<br>HAV2302G £673.00<br>HAV2902G £687.00 |
|               |                                                                                | 600mm Cabinet & Bas<br>H539 x W600 x D385mm, 2                                                             |                                                                                                            |                                                                                                            |                                                                                                            |
| 1             | Graphite Slate Oak Grey Blue                                                   | Basin 1<br>HAV2204A £715.00<br>HAV2604A £790.00<br>HAV804A £790.00<br>HAV2304A £715.00<br>HAV2904A £751.00 | Basin 2<br>HAV2204B £702.00<br>HAV2604B £777.00<br>HAV804B £777.00<br>HAV2304B £702.00<br>HAV2904B £738.00 | Basin 3<br>HAV2204D £720.00<br>HAV2604D £795.00<br>HAV804D £795.00<br>HAV2304D £720.00<br>HAV2904D £756.00 | Basin 4<br>HAV2204G £720.00<br>HAV2604G £795.00<br>HAV804G £795.00<br>HAV2304G £720.00<br>HAV2904G £756.00 |
|               |                                                                                | <b>800mm Cabinet &amp; Bas</b><br>H539 x W800 x D385mm. 2                                                  |                                                                                                            |                                                                                                            |                                                                                                            |
|               | <ul><li>Graphite</li><li>Slate</li><li>Oak</li><li>Grey</li><li>Blue</li></ul> | Basin 1<br>HAV2206A £848.00<br>HAV2606A £932.00<br>HAV806A £932.00<br>HAV2306A £848.00<br>HAV2906A £890.00 | Basin 2<br>HAV2206B £812.00<br>HAV2606B £896.00<br>HAV806B £896.00<br>HAV2306B £812.00<br>HAV2906B £854.00 | Basin 3<br>HAV2206D £869.00<br>HAV2606D £953.00<br>HAV806D £953.00<br>HAV2306D £869.00<br>HAV2906D £911.00 | Basin 4<br>HAV2206G £869.00<br>HAV2606G £953.00<br>HAV806G £953.00<br>HAV2306G £869.00<br>HAV2906G £911.00 |
|               |                                                                                | <b>1200mm Cabinet &amp; Ba</b><br>H539 x W1200 x D385mm.                                                   |                                                                                                            |                                                                                                            |                                                                                                            |
|               | Graphite Slate Oak Grey                                                        | HAV804F £1,686.00<br>HAV2304F £1,536.00                                                                    | HAV2604C £1,686.00<br>HAV804C £1,686.00                                                                    | 1                                                                                                          |                                                                                                            |