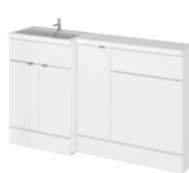

| FULL DEPTH        | 5 |
|-------------------|---|
| 4                 |   |
|                   |   |
|                   |   |
|                   |   |
| Left Hand         |   |
| 1000mm Full Depth | 1 |

## FUSION: **FLOOR STANDING COMBINATIONS**

Please see page 78 for Wall Units and Accessories

FULL DEPTH

Left Hand

Hudson Reed

1200mm Full Depth 600mm Vanity Unit, 600mm WC Unit, 1200mm L-Shaped Basin H904 x W1200 x D355mm

## FUSION: **FLOOR STANDING**

Please see page 78 for Wall Units and Accessories