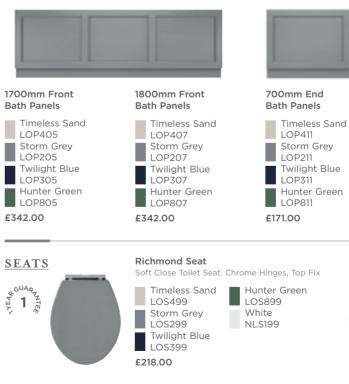

57

£2,702.00

| Black Marble |        |  |  |
|--------------|--------|--|--|
| 1TH          | 3TH    |  |  |
| LOF462       | LOF459 |  |  |
| LOF262       | LOF259 |  |  |
| LOF362       | LOF359 |  |  |
| LOF862       | LOF859 |  |  |
| £2,702.0     | 0      |  |  |
|              |        |  |  |



# FURNITURE: **OLD LONDON**

### ACCESSORIES

### MIRRORS & WC





600mm Flat Mirror H694 x W600 x D68mm

|    | Timeless Sand |
|----|---------------|
|    | LON413        |
|    | Storm Grey    |
|    | LON213        |
|    | Twilight Blue |
|    | LON313        |
|    | Hunter Green  |
|    | LON813        |
| E3 | 15.00         |

600mm Mirror Cabinet H752 x W600 x D193mm 1 Door

Timeless Sand LON414 Storm Grey LON214 Twilight Blue LON314 Hunter Green LON814 £827.00

### BATH PANELS



Product images in Storm Grey. Opposite image in Hunter Green.





All prices include VAT. For line drawings visit hudsonreed.co.uk



### FURNITURE:

# BEXLEY

### WITH FIRECLAY BASINS OR WHITE MARBLE TOPS

### BASIN UNITS

Hudson Reed\_

ΒY

OLD LONDON



500mm Cabinet & Top H800 x W495 x D385mm 2 Door Pure White

Cool Grey Indigo Blue Fern Green



600mm Cabinet & Top H800 x W595 x D450mm 2 Door Pure White Cool Grey Indigo Blue

Fern Green

2 Door



Fireclay

### 1TH 3TH BEX123A BEX123B

BEX223A BEX223B BEX323A BEX323B BEX823A BEX823B £955.00



Fireclay 1TH 3TH BEX125A BEX125B BEX225A BEX225B BEX325A BEX325B BEX825A BEX825B £991.00

White Marble 1TH BEX125WS1 BEX225WS1 BEX325WS1 BEX825WS1 £1,501.00

### With Square Bowl

With Square Bowl



800mm Cabinet & Top Fireclay H800 x W795 x