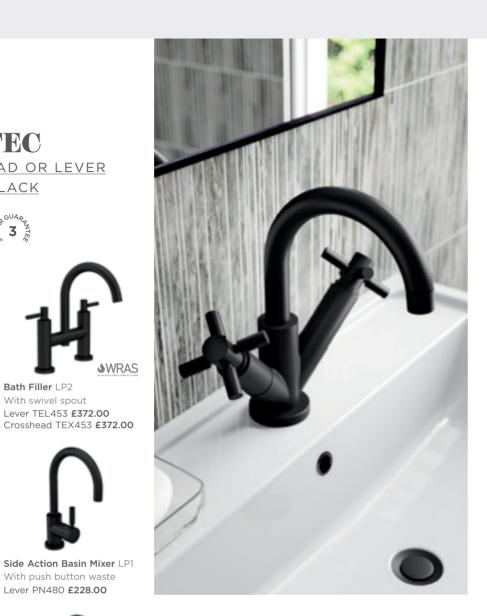

r A3023 £612.00



Two Outlet LP1 VQ21 Crosshead KRI3211 **£557.00** 

Three Outlet MP Crosshead KRI3023 **£612.00** 

DUAL



Exposed Valve LP1 JTY026 £486.00



Concealed Valve LP1 JTY025 £479.00

## VALQUEST

### Look out for the VQ number next to each Valquest product, which are Made in Britain.

VQ20 Single outlet

VQ21 Two outlets









With swivel spout

Lever TEL453 £372.00

Mono Basin Mixer LP1 With swivel spout and waste Lever TEL415 £245.00 Crosshead TEX415 £256.00



**WRAS** 

Wall Mounted Basin Mixer LP1 Lever TEL417 £239.00 Crosshead TEX417 £239.00



Lever PN480 **£228.00** 



High Rise Mixer LP1 With swivel spout Lever PN470 £385.00



Wall Mounted Basin or Bath Filler MP/HP1 Lever PK428 £339.00



Single Lever Floor Standing Bath Shower Mixer HP1 Lever PN421 £891.00



TWIN



One Outlet LP1 VQ20 Lever A4003V £551.00 Crosshead KRI4210 £551.00

Two Outlet MP Lever A4007 £590.00 Crosshead KRI4207 £590.00



TRIPLE

Three Outlet MP Lever A4023 £704.00 Crosshead KRI4023 £704.00







TEC

Z KEY

Mono Basin Mixer LP1 With swivel spout and waste Lever TEL815 £267.00 Crosshead TEX815 **£278.00** 

Bath Filler LP2 With swivel spout Lever TEL853 £405.00 Crosshead TEX853 **£405.00** 





Wall Mounted Basin Mixer LP1 Lever TEL817 £259.00 Crosshead TEX817 £259.00

Side Action Basin Mixer LP1 With push button waste Lever PN880 £247.00



High Rise Mixer LP1 With swivel spout Lever PN870 £418.00





Bath Shower Mixer HP1 Lever PN821 £969.00

Single Lever Floor Standing



### TWIN

TRIPLE



Twin Valve LP1 VQ20 Lever A8003V £598.00 Crosshead KRI8210 **£598.00**