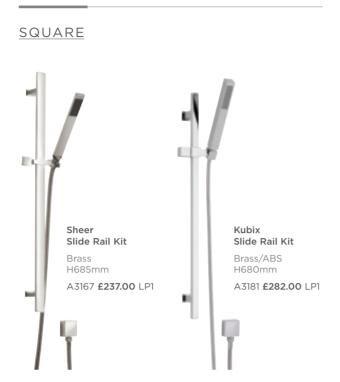

y duty. L165mm L315mm A3220 £115.00 ARM06 £68.00 Round Mitred Wall Mounted Arm Ceiling Arm L430mm L150mm ARM07 £72.00 Chrome ARM15 £51.00 Black ARM415 £63.00 Brass ARM815 £63.00 CEILING MOUNTED HEADS Stainless Steel Round Fixed Head and Ceiling Arm 400mm Ø Ceiling arm 300mm HEAD46A **£489.00** MP

All prices include VAT. For all wastes, accessories and line drawings please visit hudsonreed.co.uk



Slim Stainless Steel Round Fixed Head HEAD26 £149.00 MP Slim Stainless Steel Round Fixed Head Chrome A3082 **£82.00** MP Black A4082 **£104.00** MP Brass A8082 **£104.00** MP Cloudburst Brass Fixed Head A3027 £153.00 MP Tec 8" Brass Fixed Head HEAD01 **£186.00** MP

6

ROUND

HEADS

00 ARMS







Destiny Shower Kit With concealed Outlet Elbow and Diverter

A3115 **£467.00** HP1



Hudson Reed



### ROUND

handset.

H830mm



Slide Rail Kit Brass/ABS. With multi-function Brass/ABS. With multi-function handset. H705mm A3041 £162.00 MP A3043 £168.00 MP

Slide Rail Kit Brass/ABS. With multi-function air

induction handset, with up to 25% water saving. H720mm A3064 **£213.00** LP1

SHOWERS: ACCESSORIES

GUARRNIE





All prices include VAT. For all wastes, accessories and line drawings please visit hudsonreed.co.uk

### BODY JETS



Square Tile Body Jet H92 x W92mm BDJ002 **£123.00** Each



Round Sheer Body Jet With swivel A355 £51.00 Each



Square Body Jet With swivel A354 **£51.00** Each



Round Body Jet With swivel A383 **£60.00** Each

### ELBOW, FLEX & SEAT



Square

Chrome

Outlet Elbow

plated brass

A3245 £48.00



Smooth

1.5m

Silver Flex

A321 **£29.00** 



Shower Se