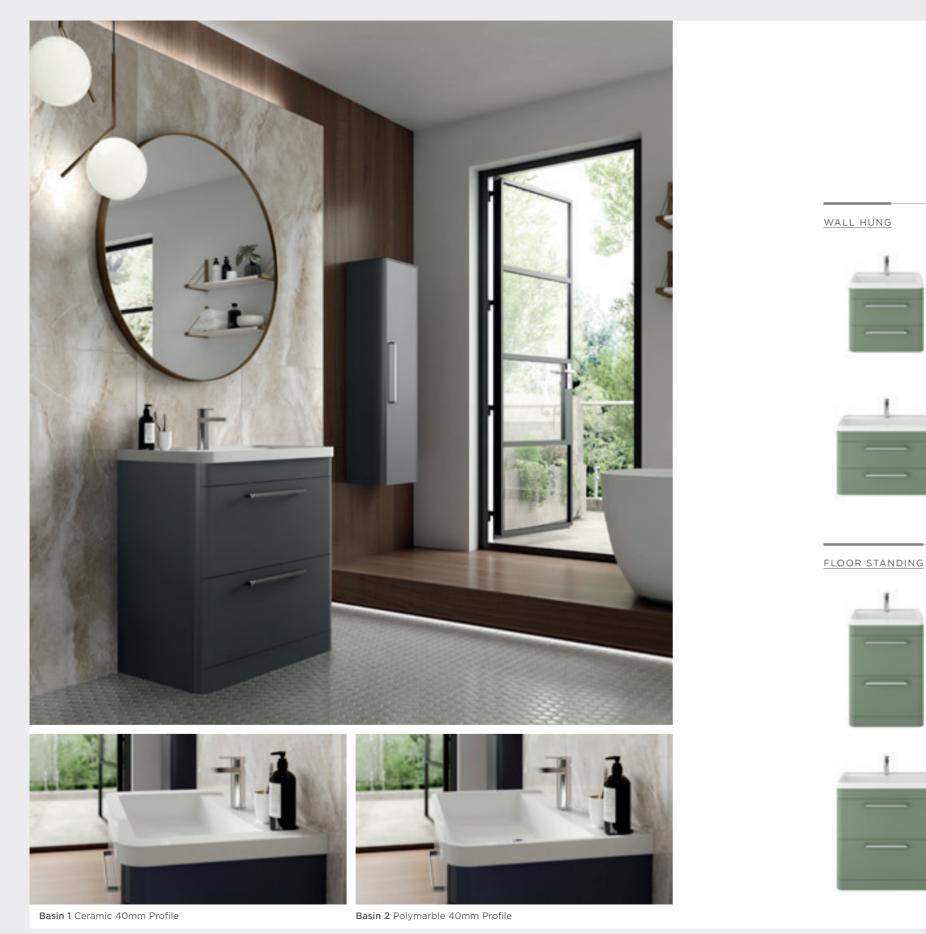

H

2.21

Manager Street Test

A BEAUTIFUL BLEND OF PRACTICAL STORAGE AND eye-catching STYLE.

therwise stated

 $H_{R}$ 

Most of our Modular furniture is made here in Britain. Easily maintained and hard-wearing, all our furniture comes with a five-year guarantee. Soft-close doors and hard-wearing drawers are fitted as standard.

Look out for innovative features such as curved basins and touch-open doors.

### OUR MODULAR FURNITURE GIVES YOU THE FLEXIBILITY TO INDIVIDUALISE YOUR BATHROOM DESIGN BY INTRODUCING FINE STAND-ALONE PIECES TO CREATE PRECISELY THE LOOK YOU WANT.

### **CERAMIC & POLYMARBLE BASINS**

Ceramic won't fade or discolour and will be a great colour match for your toilet. Polymarble ensures a crisp, super smooth finish and is incredibly durable.

### YOUR WAY

Choose either complete units with cabinets and basins, or create your own look buying each component part separately.