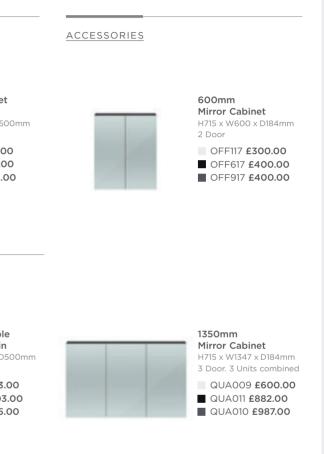

#### ACCESSORIES

|   |  | -   |  |
|---|--|-----|--|
|   |  |     |  |
|   |  |     |  |
|   |  | 1.1 |  |
|   |  |     |  |
| _ |  | -   |  |
|   |  |     |  |

|          | 500mm WC Unit<br>H821 x W500 x D255mm<br>Pan & Cistern not included |
|----------|---------------------------------------------------------------------|
| Graphite | NPF2241 <b>£324.00</b>                                              |
| Slate    | NPF2641 <b>£370.00</b>                                              |
| Oak      | NPF1841 <b>£370.00</b>                                              |
| Grey     | NPF2341 <b>£324.00</b>                                              |
| Blue     | NPF2941 <b>£345.00</b>                                              |