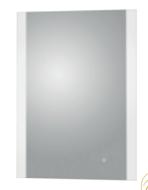

# TOUCH SENSOR



# Castor

Ambient Lit LED Touch Sensor Mirror Can be fitted horizontally

H700 x W500mm

LQ601 **£296.00** 21W



## Lyra

LED Touch Sensor Mirror H700 x W500mm

LQ502 **£298.00** 26W



# Carina

LED Touch Sensor Mirror H700 x W500mm LQ501 **£276.00** 20W



### Leva

Ambient Lit LED Touch Sensor Mirror Can be fitted horizontally

H700 x W500mm

LQ602 **£335.00** 25W



Ambient Lit LED Touch Sensor Mirror Can be fitted horizontally H700 x W500mm

LQ603 **£249.00** 27W



LED Touch Sensor Mirror H700 x W500mm

LQ503 **£278.00** 21W



# Hydrus

Black Framed LED Touch Sensor Mirror

H700 x W500mm



LQ701 **£380.00** 25W



LED Touch Sensor 1 Door Mirror Cabinet. Shaver Socket. 2 Adjustable Glass Shelves

H700 x W500mm

LQ093 **£523.00** 19.6W



LED Touch Sensor 2 Door Mirror Cabinet. Sh