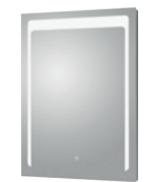

# TOUCH SENSOR



# Castor

Ambient Lit LED Touch Sensor Mirror Can be fitted horizontally

H700 x W500mm

LQ601 **£296.00** 21W



## Lyra

LED Touch Sensor Mirror H700 x W500mm

LQ502 **£298.00** 26W



# Carina

LED Touch Sensor Mirror H700 x W500mm LQ501 **£276.00** 20W



### Leva

Ambient Lit LED Touch Sensor Mirror Can be fitted horizontally

H700 x W500mm

LQ602 **£335.00** 25W



Ambient Lit LED Touch Sensor Mirror Can be fitted horizontally H700 x W500mm

LQ603 **£249.00** 27W



LED Touch Sensor Mirror H700 x W500mm

LQ503 **£278.00** 21W



# Hydrus

Black Framed LED Touch Sensor Mirror

H700 x W500mm



LQ701 **£380.00** 25W



LED Touch Sensor 1 Door Mirror Cabinet. Shaver Socket. 2 Adjustable Glass Shelves

H700 x W500mm

LQ093 **£523.00** 19.6W



LED Touch Sensor 2 Door Mirror Cabinet. Shaver Socket. 2 Adjustable Glass Shelves

H600 x W800mm

LQ094 **£713.00** 16.8W