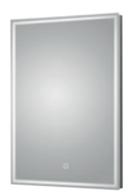

# TOUCH SENSOR



# Castor

Ambient Lit LED Touch Sensor Mirror Can be fitted horizontally

H700 x W500mm

LQ601 **£296.00** 21W



## Lyra

LED Touch Sensor Mirror H700 x W500mm

LQ502 **£298.00** 26W



# Carina

LED Touch Sensor Mirror H700 x W500mm LQ501 **£276.00** 20W



### Leva

Ambient Lit LED Touch Sensor Mirror Can be fitted horizontally

H700 x W500mm

LQ602 **£335.00** 25W



Ambient Lit LED Touch Sensor Mirror Can be fitted horizontally H700 x W500mm

LQ603 **£249.00** 27W



LED Touch Sensor Mirror H700 x W500mm

LQ503 **£278.00** 21W



# Hydrus

Black Framed LED Touch Sensor Mirror

H700 x W500mm



LQ701 **£380.00** 25W



LED Touch Sensor 1 Door Mirror Cabinet. Shaver Socket. 2 Adjustable Glass Shelves

H700 x W500mm

LQ093 **£523.00** 19.6W



LED Touch Sensor 2 Door Mirror Cabinet. Shaver Socket. 2 Adjustable Glass Shelves

H600 x W800mm

LQ094 **£713.00** 16.8W