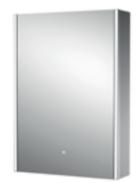

# Hydrus

Black Framed LED Touch Sensor Mirror

H700 x W500mm

LQ701 **£380.00** 25W

LED Touch Sensor 1 Door Mirror Cabinet. Shaver Socket. 2 Adjustable Glass Shelves

H700 x W500mm

LQ093 **£523.00** 19.6W

LED Touch Sensor 2 Door Mirror Cabinet. Shaver Socket. 2 Adjustable Glass Shelves