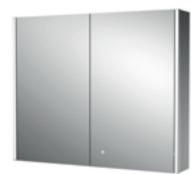

# TOUCH SENSOR



# Castor

Ambient Lit LED Touch Sensor Mirror Can be fitted horizontally

H700 x W500mm

LQ601 **£296.00** 21W



## Lyra

LED Touch Sensor Mirror H700 x W500mm

LQ502 **£298.00** 26W



# Carina

LED Touch Sensor Mirror H700 x W500mm LQ501 **£276.00** 20W



### Leva

Ambient Lit LED Touch Sensor Mirror Can be fitted horizontally

H700 x W500mm

LQ602 **£335.00** 25W



Ambient Lit LED Touch Sensor Mirror Can be fitted horizontally H700 x W500mm

LQ603 **£249.00** 27W



LED Touch Sensor Mirror H700 x W500mm

LQ503 **£278.00** 21W



# Hydrus

Black Framed LED Touch Sensor Mirror

H700 x W500mm



LQ701 **£380.00** 25W



LED Touch Sensor 1 Door Mirror Cabinet. Shaver Socket. 2 Adjustable Glass Shelves

H700 x W500mm

LQ093 **£523.00** 19.6W



LED Touch Sensor 2 Door Mirror Cabinet. Shaver Socket. 2 Adjustable Glass Shelves

H600 x W800mm

LQ094 **£713.00** 16.8W