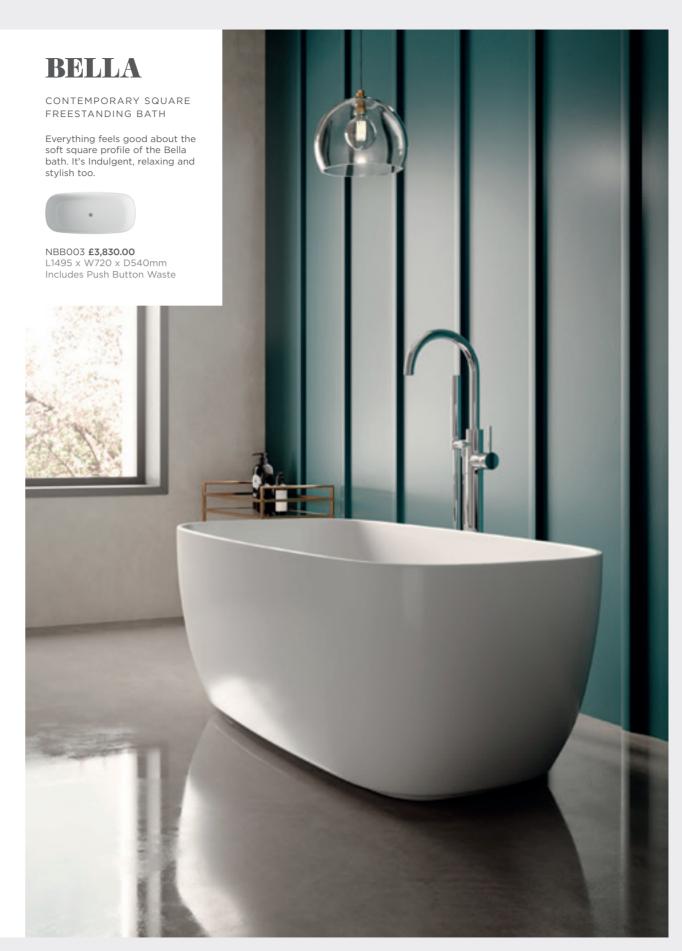

## STANDING

**BATHS** 

CREATE THE PERFECT ESCAPE TO BATHE AND RELAX, AND WHERE THE WORLD FEELS A BETTER PLACE.

Solid Cian

Silk Matt | Slimline Walls

Large Bathing Area Retains Water Temperature

Applies to the Grace, Rose and Bella Freestanding Baths only. Supplied without an overflow. Innovative base design allows for above floor pipework.