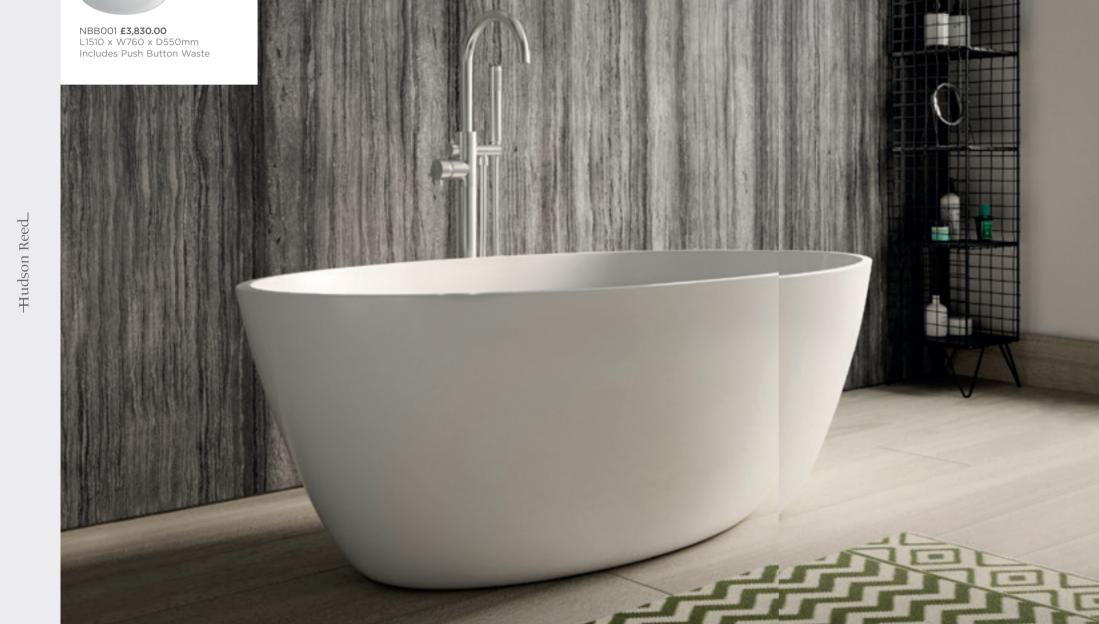

SINKING INTO A HUDSON REED BATH AFTER A LONG DAY, IS THE PERFECT ESCAPE.

5 year guarantees unless otherwise stated

GRACE

CONTEMPORARY ROUND FREESTANDING BATH

Slip into the Grace Bath and the world feels a better place, with a beautifully curved shape and luxuriously spacious bathing area.

## STANDING

**BATHS** 

CREATE THE PERFECT ESCAPE TO BATHE AND RELAX, AND WHERE THE WORLD FEELS A BETTER PLACE.

Solid Cian

Silk Matt | Slimline Walls

Large Bathing Area Retains Water Temperature

Applies to the Grace, Rose and Bella Freestanding Baths only. Supplied without an overflow. Innovative base design allows for above floor pipework.