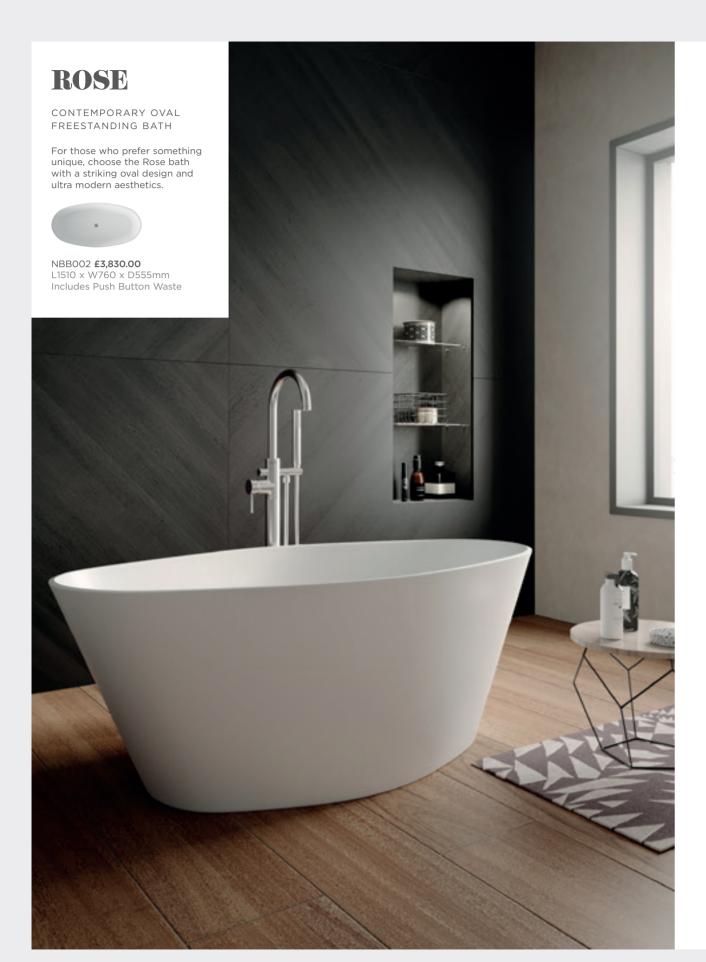

## STANDING

**BATHS** 

CREATE THE PERFECT ESCAPE TO BATHE AND RELAX, AND WHERE THE WORLD FEELS A BETTER PLACE.

Solid Cian

Silk Matt | Slimline Walls

Large Bathing Area Retains Water Temperature

Applies to the Grace, Rose and Bella Freestanding Baths only. Supplied without an overflow. Innovative base design allows for above floor pipework.