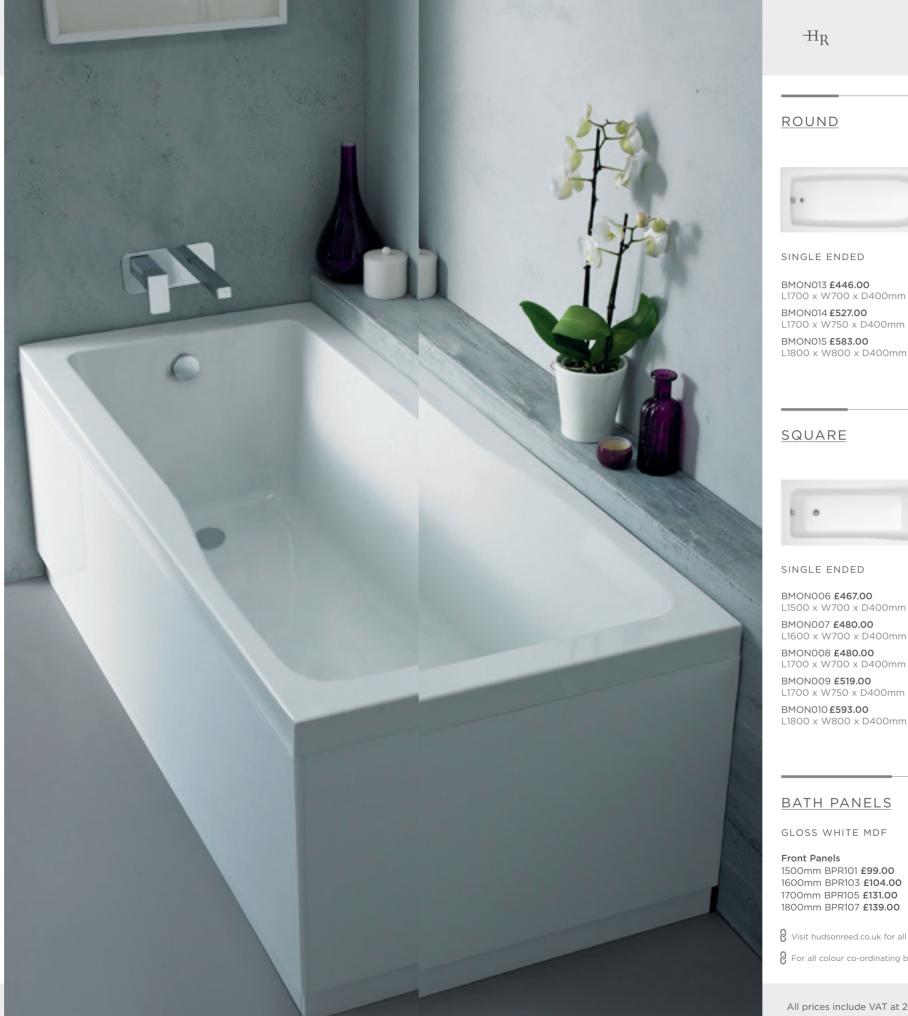

# CLASSIC

BATHS

THE CLASSIC BATH DESIGN IS AN INTEGRAL PART OF ANY BATHROOM, AND IT'S SO IMPORTANT TO CHOOSE THE STYLE THAT MEETS YOUR NEEDS

# **TOUGH & DURABLE**

Our Classic Baths have a triple layer Eternalite finish to enhance durability and rigidity.

Please see page 82 for full details