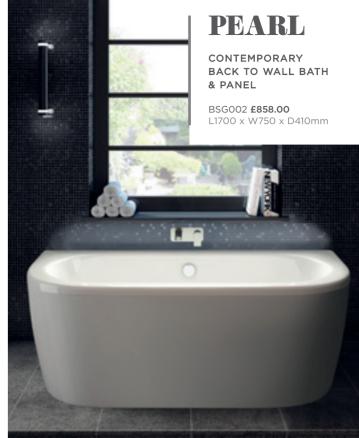

LENGING ENVIRONMENTS.

# **ETERNALITE**

# TOUGH & DURABLE

Our Family Baths have a triple layer Eternalite finish to enhance durability and rigidity.

### 1st Layer

Sanitary-grade acrylic, which is warm to the touch, and the colour will not fade over time.

# 2nd Layer

Fully encapsulated, high-strength base board to give better impact resistance, and the ultimate strength.

# 3rd Layer

The Eternalite finish provides extra rigidity and a thermal layer to ensure the water stays warmer for longer.



# **AMELIA**

## CONTEMPORARY SQUARE SHOWER BATH

SSB107 £491.00 Left Hand (shown) SSB108 **£491.00** Right Hand L1700 x W850 x D400mm

Quattro Bath Screen NSBS2 £188.00

Visit hudsonreed.co.uk for all Shower Screen options

Pror all colour co-ordinating bath panels see page 57



 $H_{R}$ 





All prices include VAT at 20%. For line drawings visit hudsonreed.co.uk

# CLASSIC

BATHS

THE CLASSIC BATH DESIGN IS AN INTEGRAL PART OF ANY BATHROOM, AND IT'S SO IMPORTANT TO CHOOSE THE STYLE THAT MEETS YOUR NEEDS

# **ETERNALITE**

# **TOUGH & DURABLE**

Our Classic Baths have a triple layer Eternalite finish to enhance durability and rigidity.

Please see page 82 for full details



# **BATH SCREENS**

SQUARE

Square Screen NSSQ £129.00 H1400 x W770 - 790mm

Square w/Rail NSSQR **£145.00** H1400 x W770 - 790mm

Square w/Fixed Panel NSSQ1 **£223.00** H1400 x W985 - 1005mm

Square w/Fixed Panel & Rail NSSQR2 **£223.00** H1400 x W985 - 1005mm STRAIGHT

Straight Screen NSS1 **£129.00** H1400 x W770 - 790mm

Straight w/Rail NSSR1 £145.00 H1400 x W770 - 790mm

Straight w/Fixed Panel NSS2