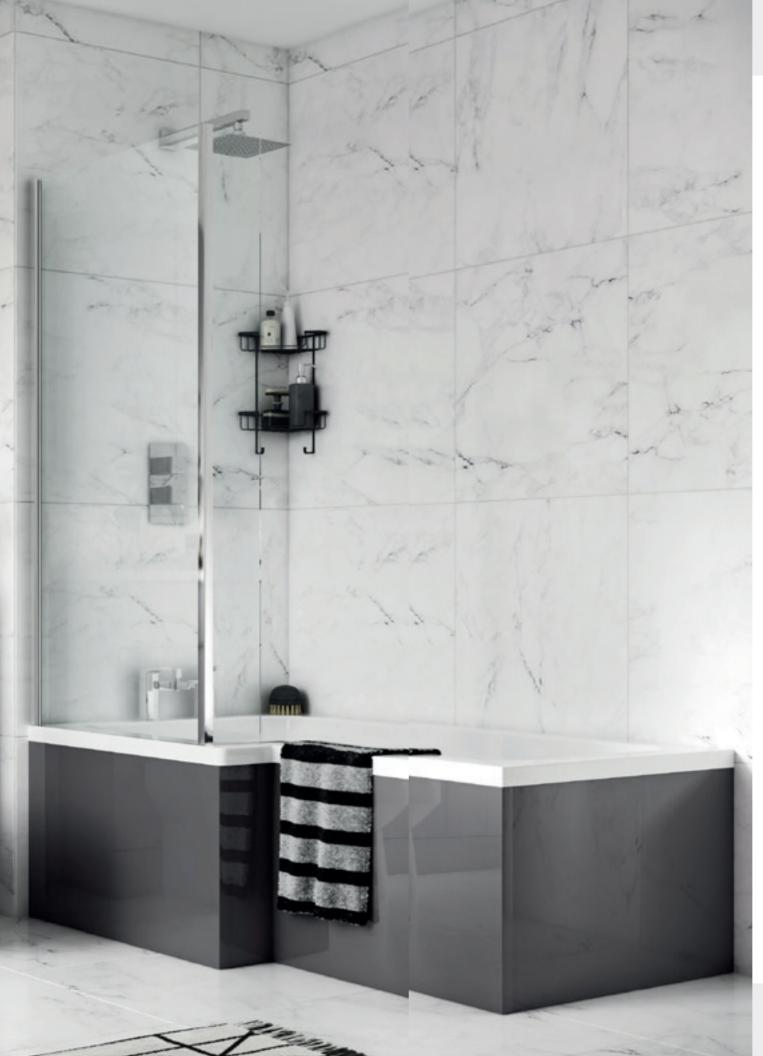

## CONTEMPORARY SQUARE SHOWER BATH

SSB107 £491.00 Left Hand (shown) SSB108 **£491.00** Right Hand L1700 x W850 x D400mm

Quattro Bath Screen NSBS2 £188.00

Visit hudsonreed.co.uk for all Shower Screen options