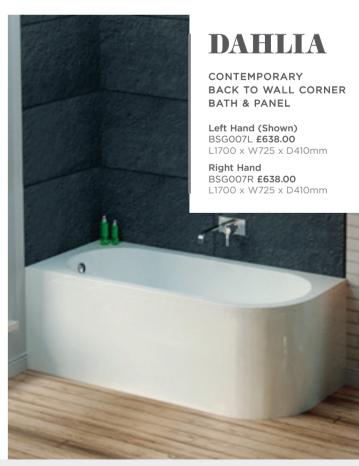

NGING ENVIRONMENTS.

# **ETERNALITE**

# TOUGH & DURABLE

Our Family Baths have a triple layer Eternalite finish to enhance durability and rigidity.

### 1st Layer

Sanitary-grade acrylic, which is warm to the touch, and the colour will not fade over time.

# 2nd Layer

Fully encapsulated, high-strength base board to give better impact resistance, and the ultimate strength.

# 3rd Layer

The Eternalite finish provides extra rigidity and a thermal layer to ensure the water stays warmer for longer.



# **AMELIA**

## CONTEMPORARY SQUARE SHOWER BATH

SSB107 £491.00 Left Hand (shown) SSB108 **£491.00** Right Hand L1700 x W850 x D400mm

Quattro Bath Screen NSBS2 £188.00

Visit hudsonreed.co.uk for all Shower Screen options

Pror all colour co-ordinating bath panels see page 57



 $H_{R}$ 





All prices include VAT at 20%. For line drawings visit hudsonreed.co.uk

# CLASSIC

BATHS

THE CLASSIC BATH DESIGN IS AN INTEGRAL PART OF ANY BATHROOM, AND IT'S SO IMPORTANT TO CHOOSE THE STYLE THAT MEETS YOUR NEEDS

# **ETERNALITE**

# **TOUGH & DURABLE**

Our Classic Baths have a triple layer Eternalite finish to enhance durability and rigidity.

Please see page 82 for full details



# **BATH SCREENS**

SQUARE

Square Screen NSSQ £129.00 H1400 x W770 - 790mm

Square w/Rail NSSQR **£145.00** H1400 x W770 - 790mm

Square w/Fixed Panel NSSQ1 **£223.00** H1400 x W985 - 1005mm

Square w/Fixed Panel & Rail NSSQR2 **£223.00** H1400 x W985 - 1005mm STRAIGHT

Straight Screen NSS1 **£129.00** H1400 x W770 - 790mm

Straight w/Rail NSSR1 £145.00 H1400 x W770 - 790mm

Straight w/Fixed Panel NSS2 *