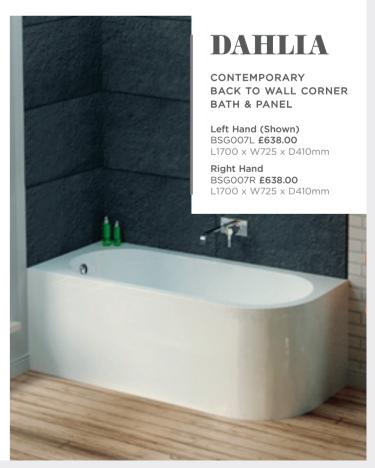

# SQUARE

# SINGLE ENDED

BMON006 **£467.00** L1500 x W700 x D400mm

BMON007 £480.00 L1600 x W700 x D400mm

BMON008 £480.00 L1700 x W700 x D400mm

BMON009 £519.00 L1700 x W750 x D400mm BMON010 £593.00

L1800 x W800 x D400mm

DOUBLE ENDED

BDE006 £481.00 L1700 x W700 x D400mm

BDE007 £534.00 L1700 x W750 x D400mm

BDE008 £576.00 L1800 x W800 x D400mm