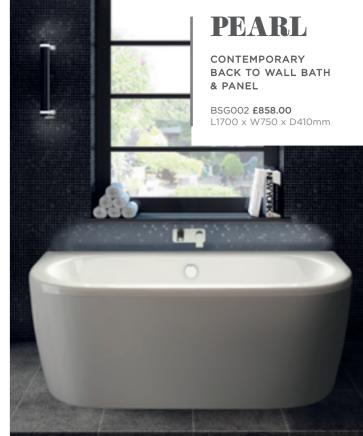

# ROUND

BMON013 **£446.00** L1700 x W700 x D400mm BMON014 £527.00

L1700 x W750 x D400mm BMON015 **£583.00** L1800 x W800 x D400mm

DOUBLE ENDED

BDE009 **£468.00** L1700 x W700 x D400mm

BDE010 £483.00

L1700 x W750 x D400mm BDE011 £542.00 L1800 x W800 x D400mm