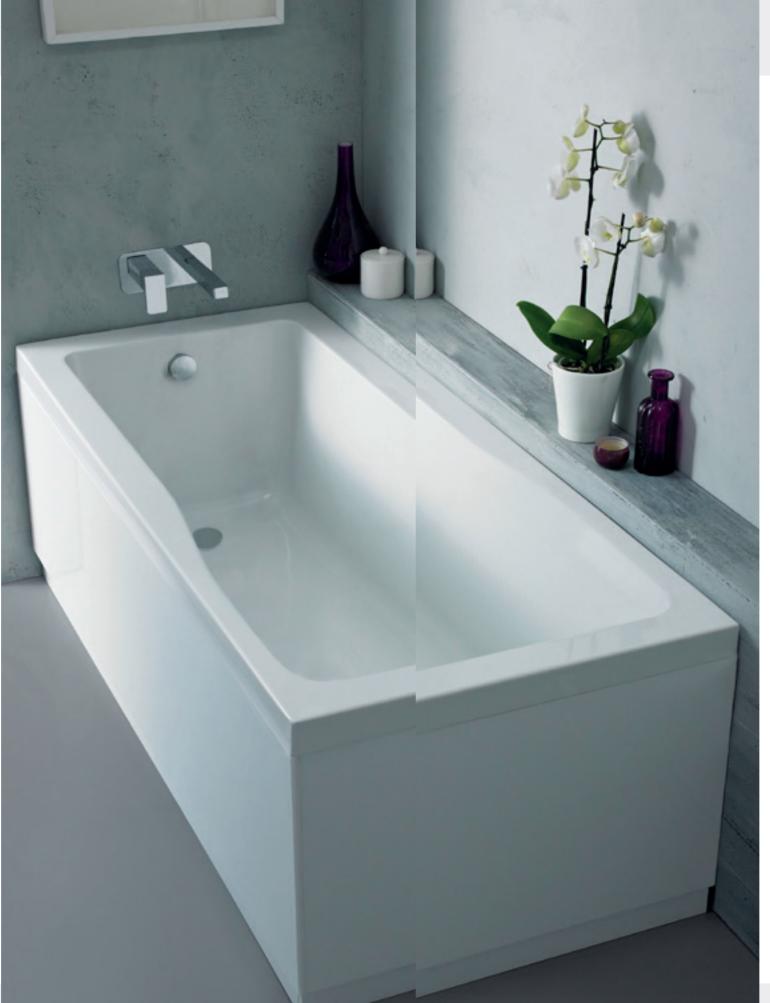

# CLASSIC

BATHS

THE CLASSIC BATH DESIGN IS AN INTEGRAL PART OF ANY BATHROOM, AND IT'S SO IMPORTANT TO CHOOSE THE STYLE THAT MEETS YOUR NEEDS

# **TOUGH & DURABLE**

Our Classic Baths have a triple layer Eternalite finish to enhance durability and rigidity.

Please see page 82 for full details