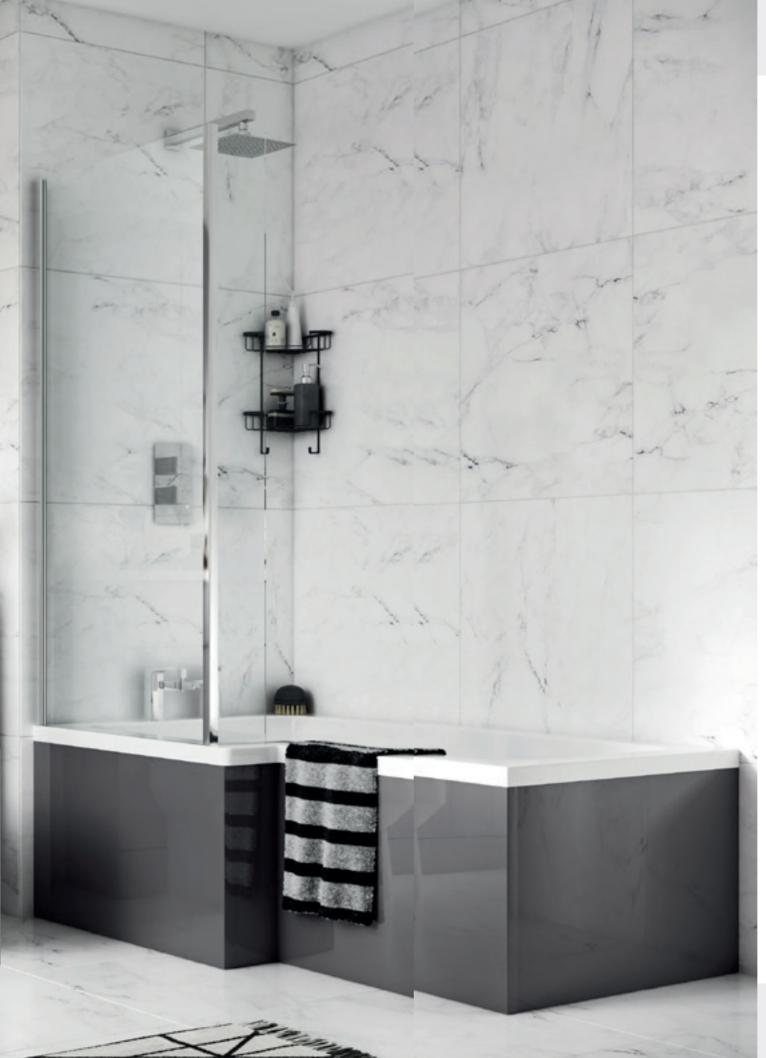

### CONTEMPORARY SQUARE SHOWER BATH

SSB107 £491.00 Left Hand (shown) SSB108 **£491.00** Right Hand L1700 x W850 x D400mm

Quattro Bath Screen NSBS2 **£188.00** 

1700 Gloss Grey Shower Bath Front Panel OFF973 **£154.00** 

700 Gloss Grey Shower Bath End Panel OFF979 **£69.00** 

**8** Visit hudsonreed.co.uk for all Shower Screen options For all colour co-ordinating bath panels see page 56

 $H_{R}$ 

All prices include VAT at 20%. For line drawings visit hudsonreed.co.uk