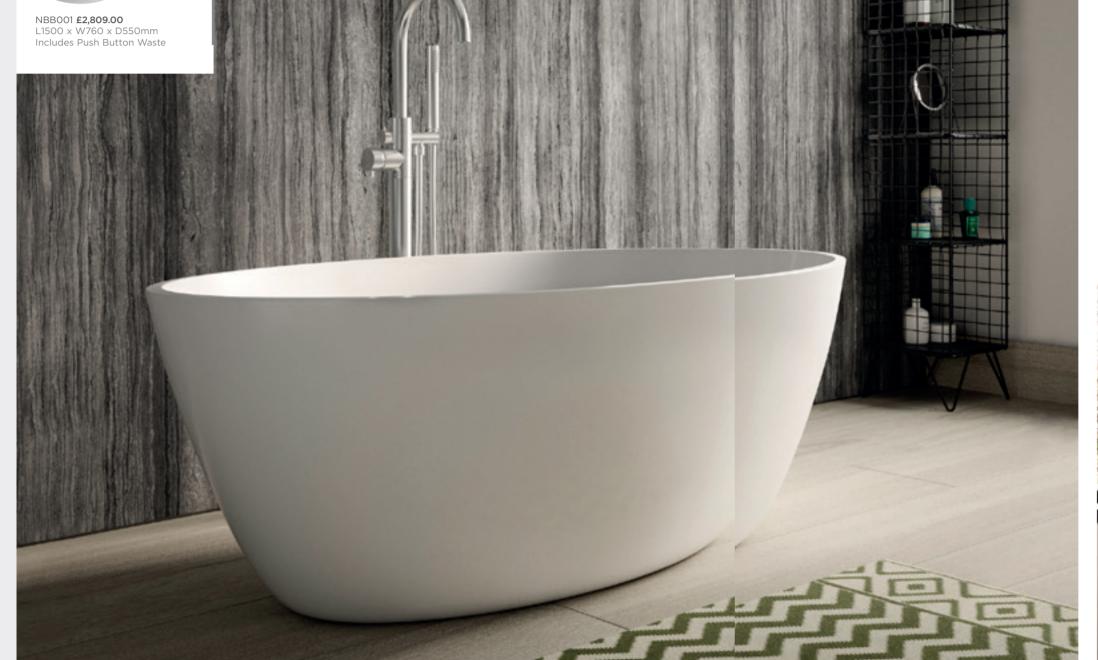

5 year guarantees unless otherwise stated

GRACE

CONTEMPORARY ROUND FREESTANDING BATH

Slip into the Grace Bath, and the world feels a better place, with a beautifully curved shape and luxuriously spacious bathing area.

Applies to the Grace, Rose and Bella Freestanding Baths only. Supplied without an overflow. Cleverley designed base to allow for above floor pipework.