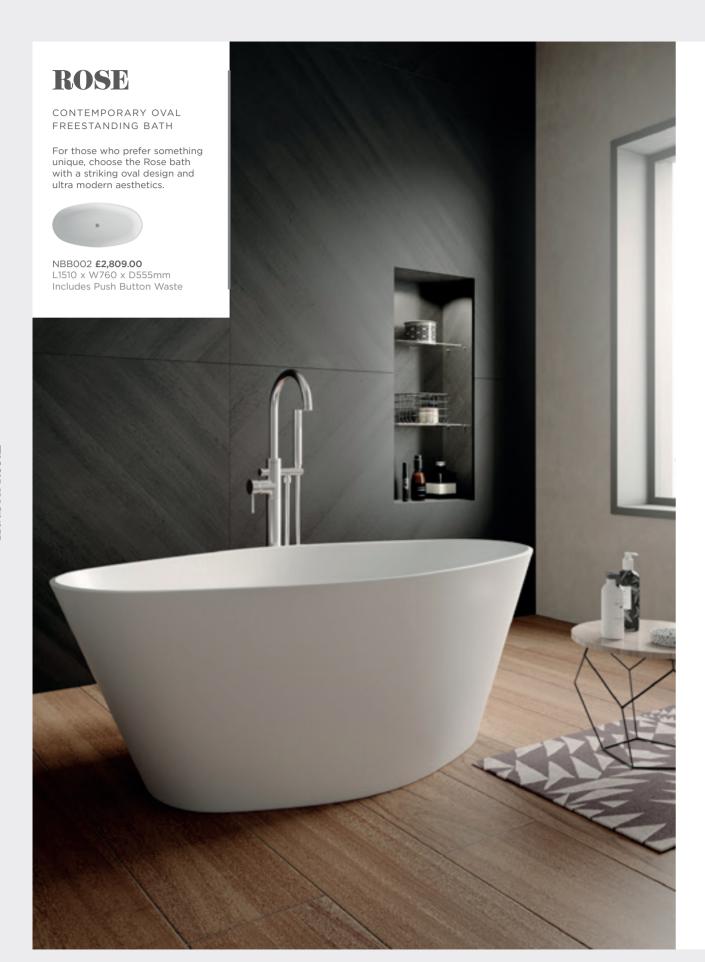

Applies to the Grace, Rose and Bella Freestanding Baths only. Supplied without an overflow. Cleverley designed base to allow for above floor pipework.