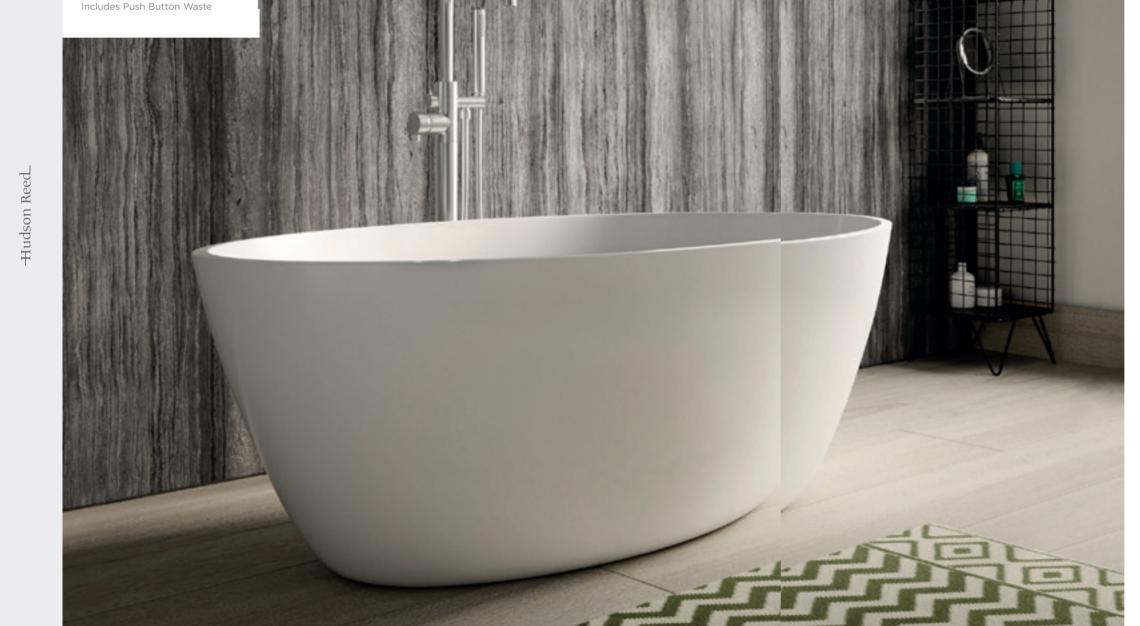

5 year guarantees unless otherwise stated

GRACE

CONTEMPORARY ROUND FREESTANDING BATH

Slip into the Grace Bath and the world feels a better place, with a beautifully curved shape and luxuriously spacious bathing area.

NBB001 **£3,020.00** L1510 x W760 x D550mm

Applies to the Grace, Rose and Bella Freestanding Baths only. Supplied without an overflow. Cleverley designed base to allow for above floor pipework.