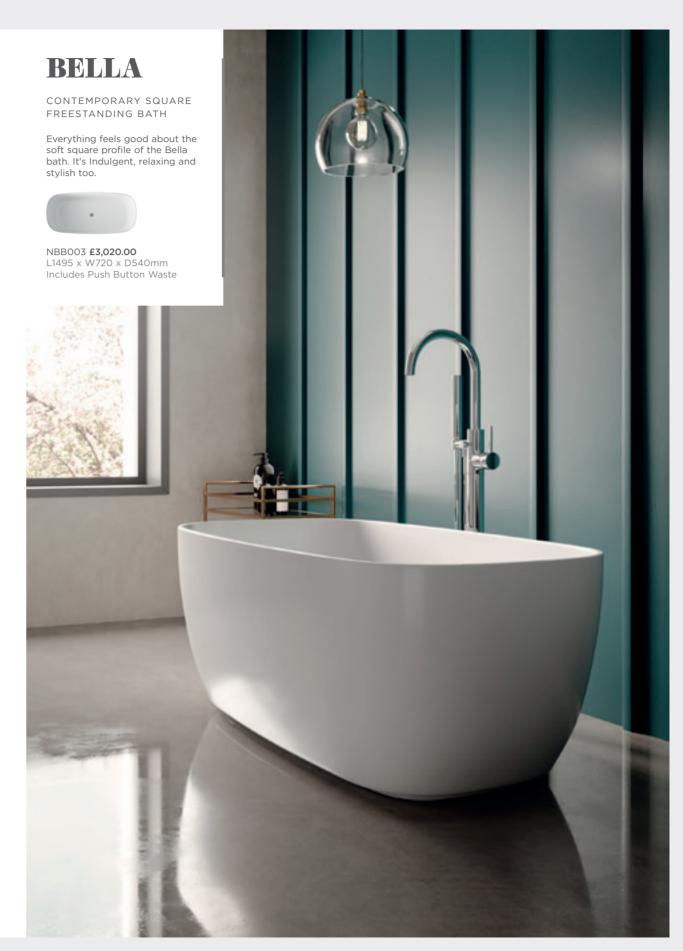

Applies to the Grace, Rose and Bella Freestanding Baths only. Supplied without an overflow. Cleverley designed base to allow for above floor pipework.