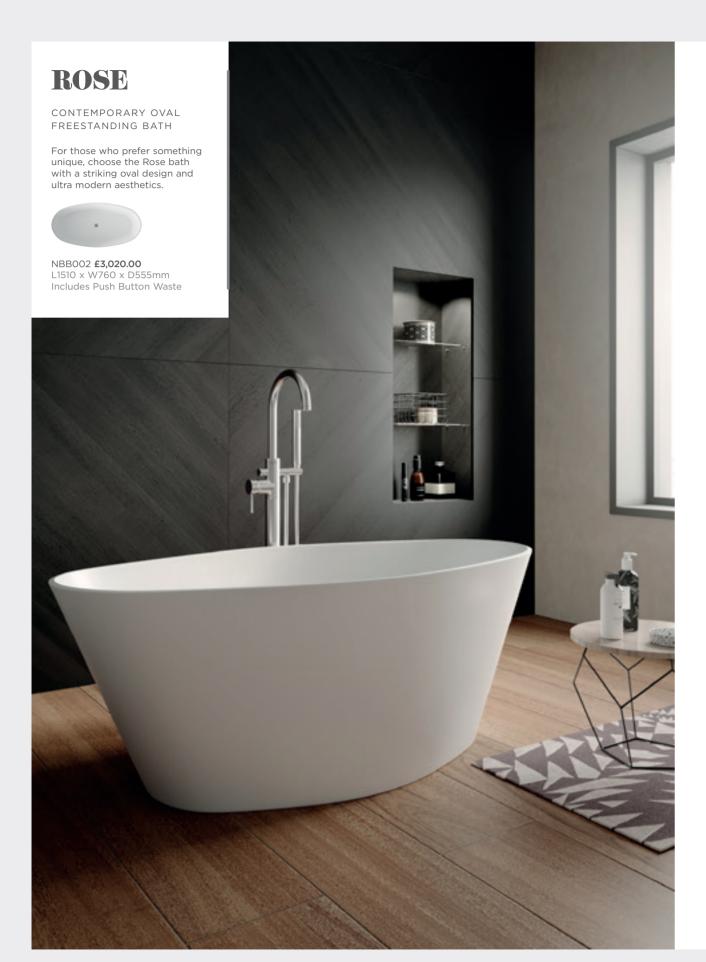

Applies to the Grace, Rose and Bella Freestanding Baths only. Supplied without an overflow. Cleverley designed base to allow for above floor pipework.