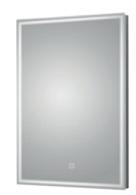

## Castor

Ambient Lit LED Touch Sensor Mirror Can be fitted horizontally

H700 x W500mm

LQ601 **£378.00** 21W