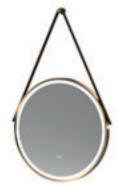

## Salana

Brushed Brass Framed LED Touch Sensor Mirror. Brown Strap. Wall Fixing included. H600 x W600mm

LQ712 **£339.00** 21W