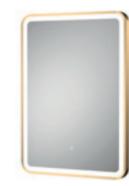

### Hydrus

Brushed Brass Framed LED Touch Sensor Mirror H700 x W500mm

LQ702 **£483.00** 25W