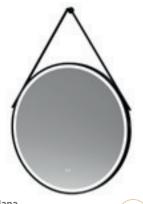

# Salana

Black Framed LED Touch
Sensor Mirror.
Black Strap. Wall Fixing included.

H800 x W800mm

LQ721 **£432.00** 21W