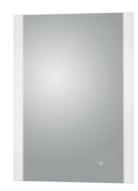

h Sensor Mirror.
Grey Strap. Wall Fixing included.

H800 x W800mm

LQ723 **£437.00** 21W



### Hydrus

Brushed Brass Framed LED Touch Sensor Mirror H700 x W500mm

LQ702 **£483.00** 25W



## Salana

Brushed Brass Framed LED Touch Sensor Mirror. Brown Strap. Wall Fixing included. H600 x W600mm

LQ712 **£339.00** 21W



## Salana

Brushed Brass Framed LED Touch Sensor Mirror. Brown Strap. Wall Fixing included. H800 x W800mm

LQ722 **£435.00** 21W



### Hydrus

Black Framed LED Touch Sensor Mirror H700 x W500mm LQ701 £483.00 25W



## Salana

Black Framed LED Touch Sensor Mirror. Black Strap. Wall Fixing included. H600 x W600mm

LQ711 **£337.00** 21W



# Salana

Black Framed LED Touch
Sensor Mirror.
Black Strap. Wall Fixing included.

H800 x W800mm

LQ721 **£432.00** 21W

## TOUCH SENSOR



## Castor

Ambient Lit LED Touch Sensor Mirror Can be fitted horizontally

H700 x W500mm

LQ601 **£378.00** 21W



## Lyra

LED Touch Sensor Mirror H700 x W500mm

LQ502 **£380.00** 26W



#### Sculptor

LED Touch Sensor Mirror H700 x W500mm

LQ505 **£346.00** 21W



#### Leva

Ambient Lit LED Touch Sensor Mirror Can be fitted horizontally H700 x W500mm

LQ602 **£427.00** 25W



#### Anser

LED Touch Sensor Mirror H700 x W500mm

LQ503 **£355.00** 21W



## Carina

LED Touch Sensor Mirror H700 x W500mm

LQ501 **£352.00** 20W



#### Lynx

Ambient Lit LED Touch Sensor Mirror Can be fitted horizontally H700 x W500mm

LQ603 **£317.00** 27W



## Cepheus

LED Ambient Lit Touch Sensor Mirror

H800 x W600mm

LQ604 **£396.00** 21W



#### Enif

LED Touch Sensor Mirror H600 x W800mm

LQ506 **£412.