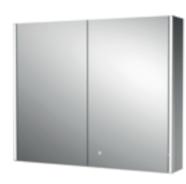

# Leda

LED Touch Sensor 2 Door Mirror Cabinet. Shaver Socket. 2 Adjustable Glass Shelves

H600 x W800mm

LQ094 **£908.00** 16.8W