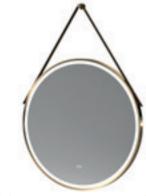

## Salana

Black Framed LED Touch Sensor Mirror. Black Strap. Wall Fixing included. H600 x W600mm

LQ711 **£337.00** 21W