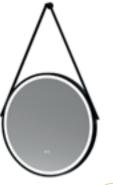

## Salana

Black Framed LED Touch Sensor Mirror. Black Strap. Wall Fixing included. H600 x W600mm

LQ711 **£337.00** 21W