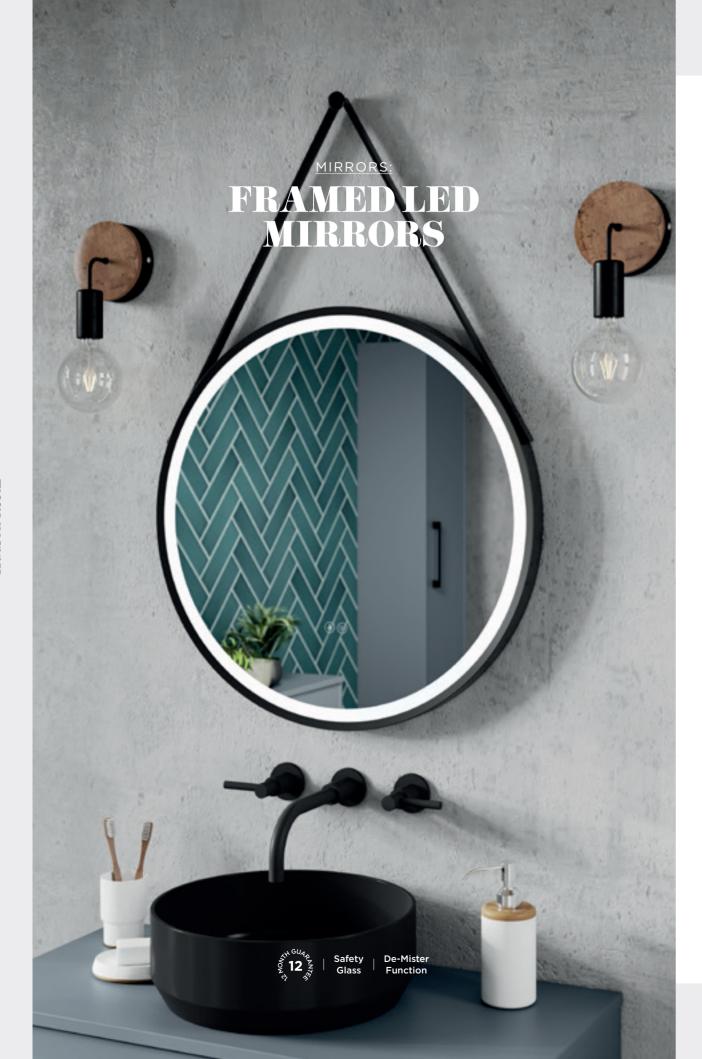

# MIRRORS

SPECTACULAR TOUCH SENSOR MIRRORS, WITH VIBRANT LED LIGHTING.

12 month guarantees unless otherwise stated

## Salana

Chrome Framed LED Touch Sensor Mirror. Grey Strap. Wall Fixing included. H600 x W600mm

LQ713 **£341.00** 21W

## Salana

Chrome Framed LED Touch Sensor Mirror.
Grey Strap. Wall Fixing included.

H800 x W800mm

LQ723 **£437.00** 21W

## Salana

Brushed Brass Framed LED Touch Sensor Mirror. Brown Strap. Wall Fixing included. H600 x W600mm

LQ712 **£339.00** 21W

## Salana

Brushed Brass Framed LED Touch Sensor Mirror. Brown Strap. Wall Fixing included. H800 x W800mm

LQ722 **£435.00** 21W

## Salana

Black Framed LED Touch Sensor Mirror. Black Strap. Wall Fixing included. H600 x W600mm

LQ711 **£337.00** 21W

# Salana

Black Framed LED Touch
Sensor Mirror.
Black Strap. Wall Fixing included.

H800 x W800mm

LQ721 **£432.00** 21W