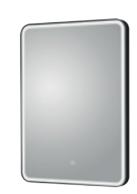

### Hydrus

Black Framed LED Touch Sensor Mirror H700 x W500mm LQ701 £483.00 25W