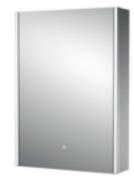

## Pavo

LED Touch Sensor 1 Door Mirror Cabinet. Shaver Socket. 2 Adjustable Glass Shelves

H700 x W500mm

LQ093 **£605.00** 19.6W

Leda LED Touch Sensor 2 Door Mirror Cabinet. Shaver Socket. 2 Adjustable Glass Shelves H600 x W800mm