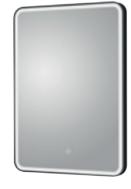

Nen Hydrus Chrome Framed LED Touch Sensor Mirror H700 x W500mm LQ702 £439.00 25W

Hydrus Black Framed LED Touch Sensor Mirror H700 x W500mm LQ701 **£439.00** 25W