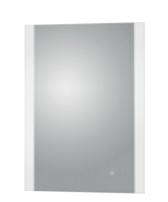

## Castor

Hudson Reed\_

Ambient Lit LED Touch Sensor Mirror Can be fitted horizontally H700 x W500mm LQ601 **£343.00** 21W

Lyra LED Touch Sensor Mirror H700 x W500mm LQ502 £345.00 26W

Ambient Lit LED Touch Sensor Mirror