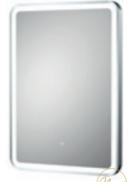

## Castor

Hudson Reed\_

Ambient Lit LED Touch Sensor Mirror Can be fitted horizontally H700 x W500mm LQ601 **£343.00** 21W

Lyra LED Touch Sensor Mirror H700 x W500mm LQ502 £345.00 26W

Ambient Lit LED Touch Sensor Mirror