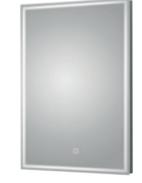

Can be fitted horizontally

H700 x W500mm

LQ602 £388.00 25W

Leva

Anser LED Touch Sensor Mirror H700 x W500mm LQ503 £322.00 21W

Lynx Ambient Lit LED Touch Sensor Mirror Can be fitted horizontally H700 x W500mm LQ603 **£288.00** 27W