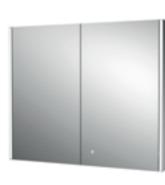

Can be fitted horizontally

H700 x W500mm

LQ602 £388.00 25W

Leva

Anser LED Touch Sensor Mirror H700 x W500mm LQ503 £322.00 21W

Lynx Ambient Lit LED Touch Sensor Mirror Can be fitted horizontally H700 x W500mm LQ603 **£288.00** 27W